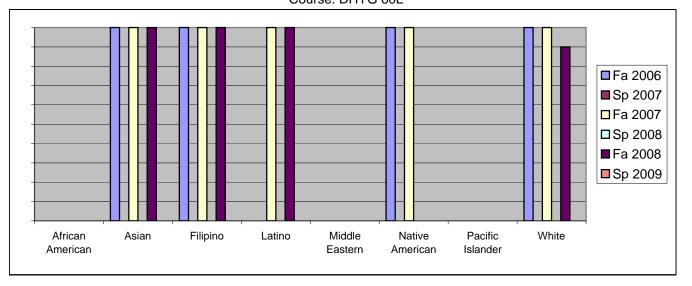

Chabot Success Rates By Ethnicity and Semester Course: DHYG 60L

|                 |                | Fa 2006 | Sp 2007 | Fa 2007 | Sp 2008 | Fa 2008 | Sp 2009 |  |
|-----------------|----------------|---------|---------|---------|---------|---------|---------|--|
| African A       | merican        |         |         |         |         |         |         |  |
|                 | Success        | 0%      |         |         | 0%      |         |         |  |
|                 | Non-Success    | 0%      |         |         | 0%      |         |         |  |
|                 | Withdrawal     | 0%      |         |         | 0%      |         |         |  |
|                 | Total Percent  | 0%      |         |         |         |         | 0%      |  |
|                 | Total Enrolled | 0       | 0       | 0       | 0       | 0       | 0       |  |
| Asian           |                |         |         |         |         |         |         |  |
|                 | Success        | 100%    |         |         | 0%      |         |         |  |
|                 | Non-Success    | 0%      | 0%      |         | 0%      |         |         |  |
|                 | Withdrawal     | 0%      | 0%      | 0%      | 0%      | 0%      | 0%      |  |
|                 | Total Percent  | 100%    | 0%      | 100%    | 0%      | 100%    | 0%      |  |
|                 | Total Enrolled | 7       | 0       | 4       | 0       | 5       | 0       |  |
| Filipino        |                |         |         |         |         |         |         |  |
|                 | Success        | 100%    | 0%      | 100%    | 0%      | 100%    | 0%      |  |
|                 | Non-Success    | 0%      | 0%      | 0%      | 0%      | 0%      | 0%      |  |
|                 | Withdrawal     | 0%      | 0%      | 0%      | 0%      | 0%      | 0%      |  |
|                 | Total Percent  | 100%    | 0%      | 100%    | 0%      | 100%    | 0%      |  |
|                 | Total Enrolled | 1       | 0       | 2       | 0       | 1       | 0       |  |
| Latino          |                |         |         |         |         |         |         |  |
|                 | Success        | 0%      | 0%      | 100%    | 0%      | 100%    | 0%      |  |
|                 | Non-Success    | 0%      | 0%      | 0%      | 0%      | 0%      | 0%      |  |
|                 | Withdrawal     | 0%      | 0%      | 0%      | 0%      | 0%      | 0%      |  |
|                 | Total Percent  | 0%      | 0%      | 100%    | 0%      | 100%    | 0%      |  |
|                 | Total Enrolled | 0       | 0       | 3       | 0       | 3       | 0       |  |
| Middle Eastern  |                |         |         |         |         |         |         |  |
|                 | Success        | 0%      | 0%      | 0%      | 0%      | 0%      | 0%      |  |
|                 | Non-Success    | 0%      | 0%      | 0%      | 0%      | 0%      | 0%      |  |
|                 | Withdrawal     | 0%      | 0%      | 0%      | 0%      | 0%      | 0%      |  |
|                 | Total Percent  | 0%      | 0%      | 0%      | 0%      | 0%      | 0%      |  |
|                 | Total Enrolled | 0       | 0       | 0       | 0       | 0       | 0       |  |
| Native American |                |         |         |         |         |         |         |  |
|                 | Success        | 100%    | 0%      | 100%    | 0%      | 0%      | 0%      |  |
|                 | Non-Success    | 0%      | 0%      | 0%      | 0%      | 0%      | 0%      |  |
|                 | Withdrawal     | 0%      | 0%      | 0%      | 0%      | 0%      | 0%      |  |
|                 |                |         |         |         |         |         |         |  |

|            | Total Percent  | 100% | 0% | 100% | 0% | 0%   | 0% |
|------------|----------------|------|----|------|----|------|----|
|            | Total Enrolled | 1    | 0  | 2    | 0  | 0    | 0  |
| Pacific Is | slander        |      |    |      |    |      |    |
|            | Success        | 0%   | 0% | 0%   | 0% | 0%   | 0% |
|            | Non-Success    | 0%   | 0% | 0%   | 0% | 0%   | 0% |
|            | Withdrawal     | 0%   | 0% | 0%   | 0% | 0%   | 0% |
|            | Total Percent  | 0%   | 0% | 0%   | 0% | 0%   | 0% |
|            | Total Enrolled | 0    | 0  | 0    | 0  | 0    | 0  |
| White      |                |      |    |      |    |      |    |
|            | Success        | 100% | 0% | 100% | 0% | 90%  | 0% |
|            | Non-Success    | 0%   | 0% | 0%   | 0% | 0%   | 0% |
|            | Withdrawal     | 0%   | 0% | 0%   | 0% | 10%  | 0% |
|            | Total Percent  | 100% | 0% | 100% | 0% | 100% | 0% |
|            | Total Enrolled | 10   | 0  | 5    | 0  | 10   | 0  |