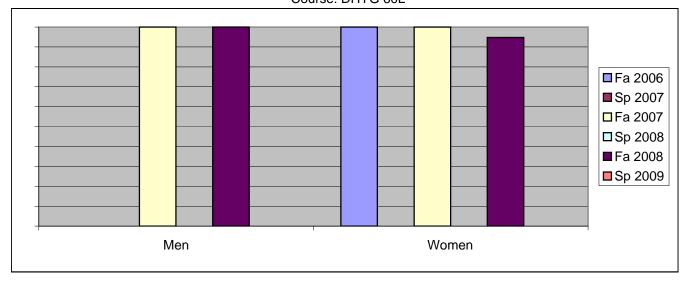

Chabot Success Rates By Gender and Semester Course: DHYG 60L

|                | Fa 2006 | Sp 2007 | Fa 2007 | Sp 2008 | Fa 2008 | Sp 2009 |
|----------------|---------|---------|---------|---------|---------|---------|
| Men            |         |         |         |         |         |         |
| Success        | 0%      | 0%      | 100%    | 0%      | 100%    | 0%      |
| Non-Success    | 0%      | 0%      | 0%      | 0%      | 0%      | 0%      |
| Withdrawal     | 0%      | 0%      | 0%      | 0%      | 0%      | 0%      |
| Total Percent  | 0%      | 0%      | 100%    | 0%      | 100%    | 0%      |
| Total Enrolled | 0       | 0       | 2       | 0       | 1       | 0       |
| Women          |         |         |         |         |         |         |
| Success        | 100%    | 0%      | 100%    | 0%      | 95%     | 0%      |
| Non-Success    | 0%      | 0%      | 0%      | 0%      | 0%      | 0%      |
| Withdrawal     | 0%      | 0%      | 0%      | 0%      | 5%      | 0%      |
| Total Percent  | 100%    | 0%      | 100%    | 0%      | 100%    | 0%      |
| Total Enrolled | 20      | 0       | 18      | 0       | 19      | 0       |