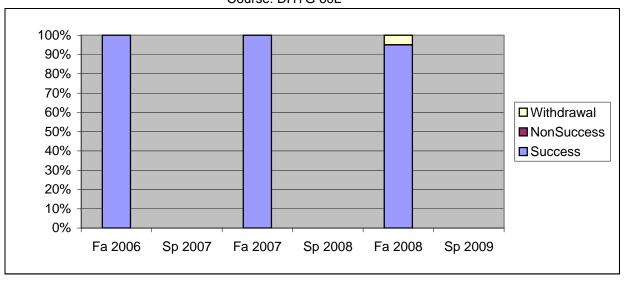

Chabot Success, Non-Success, and Withdrawal Rates By Semester Course: DHYG 60L

|                | Fa 2006 | Sp 2007 | Fa 2007 | Sp 2008 | Fa 2008 | Sp 2009 |
|----------------|---------|---------|---------|---------|---------|---------|
| Success        | 100%    | 0%      | 100%    | 0%      | 95%     | 0%      |
| Non-Success    | 0%      | 0%      | 0%      | 0%      | 0%      | 0%      |
| Withdrawal     | 0%      | 0%      | 0%      | 0%      | 5%      | 0%      |
| Total Percent  | 100%    | 0%      | 100%    | 0%      | 100%    | 0%      |
| Total Enrolled | 20      | 0       | 20      | 0       | 20      | 0       |