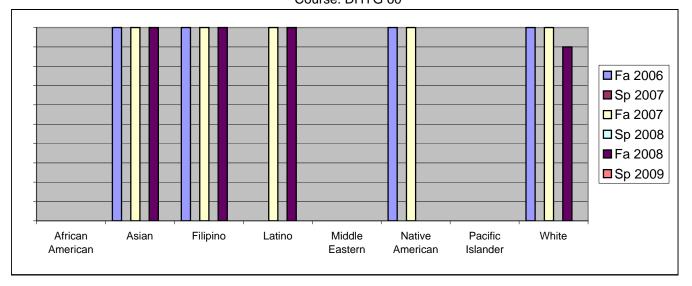

Chabot Success Rates By Ethnicity and Semester Course: DHYG 60

|                 |                | Fa 2006 | Sp 2007 | Fa 2007 | Sp 2008 | Fa 2008 | Sp 2009 |
|-----------------|----------------|---------|---------|---------|---------|---------|---------|
| African A       | American       |         |         |         |         |         |         |
|                 | Success        | 0%      |         |         | 0%      |         |         |
|                 | Non-Success    | 0%      |         |         | 0%      |         |         |
|                 | Withdrawal     | 0%      |         |         | 0%      |         |         |
|                 | Total Percent  | 0%      |         |         | 0%      |         |         |
|                 | Total Enrolled | 0       | 0       | 0       | 0       | 0       | 0       |
| Asian           |                |         |         |         |         |         |         |
|                 | Success        | 100%    |         |         | 0%      |         |         |
|                 | Non-Success    | 0%      |         |         | 0%      |         |         |
|                 | Withdrawal     | 0%      |         |         | 0%      |         |         |
|                 | Total Percent  | 100%    |         |         |         |         |         |
|                 | Total Enrolled | 7       | 0       | 4       | 0       | 5       | 0       |
| Filipino        |                |         |         |         |         |         |         |
|                 | Success        | 100%    |         |         | 0%      |         |         |
|                 | Non-Success    | 0%      |         |         | 0%      |         |         |
|                 | Withdrawal     | 0%      | 0%      | 0%      | 0%      | 0%      | 0%      |
|                 | Total Percent  | 100%    | 0%      | 100%    | 0%      | 100%    | 0%      |
|                 | Total Enrolled | 1       | 0       | 2       | 0       | 1       | 0       |
| Latino          |                |         |         |         |         |         |         |
|                 | Success        | 0%      | 0%      | 100%    | 0%      | 100%    | 0%      |
|                 | Non-Success    | 0%      | 0%      | 0%      | 0%      | 0%      | 0%      |
|                 | Withdrawal     | 0%      | 0%      | 0%      | 0%      | 0%      | 0%      |
|                 | Total Percent  | 0%      | 0%      | 100%    | 0%      | 100%    | 0%      |
|                 | Total Enrolled | 0       | 0       | 3       | 0       | 3       | 0       |
| Middle Eastern  |                |         |         |         |         |         |         |
|                 | Success        | 0%      | 0%      | 0%      | 0%      | 0%      | 0%      |
|                 | Non-Success    | 0%      | 0%      | 0%      | 0%      | 0%      | 0%      |
|                 | Withdrawal     | 0%      | 0%      | 0%      | 0%      | 0%      | 0%      |
|                 | Total Percent  | 0%      | 0%      | 0%      | 0%      | 0%      | 0%      |
|                 | Total Enrolled | 0       | 0       | 0       | 0       | 0       | 0       |
| Native American |                |         |         |         |         |         |         |
|                 | Success        | 100%    | 0%      | 100%    | 0%      | 0%      | 0%      |
|                 | Non-Success    | 0%      | 0%      | 0%      | 0%      | 0%      | 0%      |
|                 | Withdrawal     | 0%      | 0%      | 0%      | 0%      | 0%      | 0%      |
|                 |                |         |         |         |         |         |         |

|            | Total Percent  | 100% | 0% | 100% | 0% | 0%   | 0% |
|------------|----------------|------|----|------|----|------|----|
|            | Total Enrolled | 1    | 0  | 2    | 0  | 0    | 0  |
| Pacific Is | slander        |      |    |      |    |      |    |
|            | Success        | 0%   | 0% | 0%   | 0% | 0%   | 0% |
|            | Non-Success    | 0%   | 0% | 0%   | 0% | 0%   | 0% |
|            | Withdrawal     | 0%   | 0% | 0%   | 0% | 0%   | 0% |
|            | Total Percent  | 0%   | 0% | 0%   | 0% | 0%   | 0% |
|            | Total Enrolled | 0    | 0  | 0    | 0  | 0    | 0  |
| White      |                |      |    |      |    |      |    |
|            | Success        | 100% | 0% | 100% | 0% | 90%  | 0% |
|            | Non-Success    | 0%   | 0% | 0%   | 0% | 0%   | 0% |
|            | Withdrawal     | 0%   | 0% | 0%   | 0% | 10%  | 0% |
|            | Total Percent  | 100% | 0% | 100% | 0% | 100% | 0% |
|            | Total Enrolled | 10   | 0  | 5    | 0  | 10   | 0  |