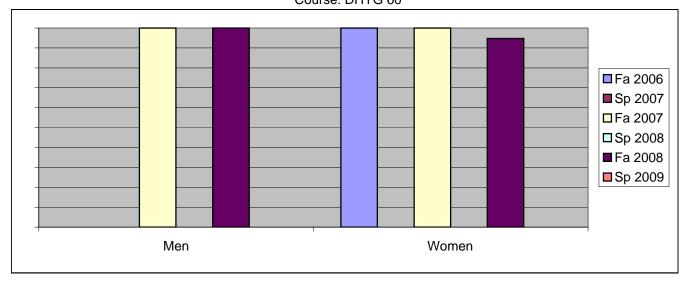

Chabot Success Rates By Gender and Semester Course: DHYG 60

|                | Fa 2006 | Sp 2007 | Fa 2007 | Sp 2008 | Fa 2008 | Sp 2009 |
|----------------|---------|---------|---------|---------|---------|---------|
| Men            |         | -       |         | -       |         | -       |
| Success        | 0%      | 0%      | 100%    | 0%      | 100%    | 0%      |
| Non-Success    | 0%      | 0%      | 0%      | 0%      | 0%      | 0%      |
| Withdrawal     | 0%      | 0%      | 0%      | 0%      | 0%      | 0%      |
| Total Percent  | 0%      | 0%      | 100%    | 0%      | 100%    | 0%      |
| Total Enrolled | 0       | 0       | 2       | 0       | 1       | 0       |
| Women          |         |         |         |         |         |         |
| Success        | 100%    | 0%      | 100%    | 0%      | 95%     | 0%      |
| Non-Success    | 0%      | 0%      | 0%      | 0%      | 0%      | 0%      |
| Withdrawal     | 0%      | 0%      | 0%      | 0%      | 5%      | 0%      |
| Total Percent  | 100%    | 0%      | 100%    | 0%      | 100%    | 0%      |
| Total Enrolled | 20      | 0       | 18      | 0       | 19      | 0       |