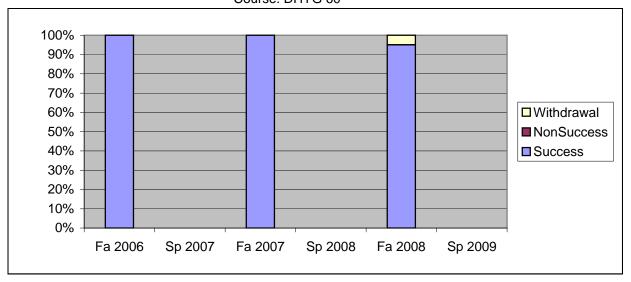

Chabot Success, Non-Success, and Withdrawal Rates By Semester Course: DHYG 60

|                | Fa 2006 | Sp 2007 | Fa 2007 | Sp 2008 | Fa 2008 | Sp 2009 |
|----------------|---------|---------|---------|---------|---------|---------|
| Success        | 100%    | 0%      | 100%    | 0%      | 95%     | 0%      |
| Non-Success    | 0%      | 0%      | 0%      | 0%      | 0%      | 0%      |
| Withdrawal     | 0%      | 0%      | 0%      | 0%      | 5%      | 0%      |
| Total Percent  | 100%    | 0%      | 100%    | 0%      | 100%    | 0%      |
| Total Enrolled | 20      | 0       | 20      | 0       | 20      | 0       |