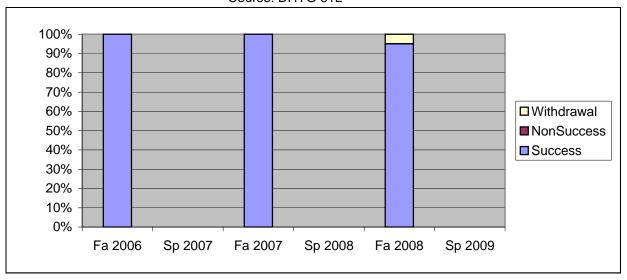

Chabot Success, Non-Success, and Withdrawal Rates By Semester Course: DHYG 61L

| Total Enrolled | 20      | 0       | 20      | 0       | 20      | 0       |
|----------------|---------|---------|---------|---------|---------|---------|
| Total Percent  | 100%    | 0%      | 100%    | 0%      | 100%    | 0%      |
| Withdrawal     | 0%      | 0%      | 0%      | 0%      | 5%      | 0%      |
| Non-Success    | 0%      | 0%      | 0%      | 0%      | 0%      | 0%      |
| Success        | 100%    | 0%      | 100%    | 0%      | 95%     | 0%      |
|                | Fa 2006 | Sp 2007 | Fa 2007 | Sp 2008 | Fa 2008 | Sp 2009 |