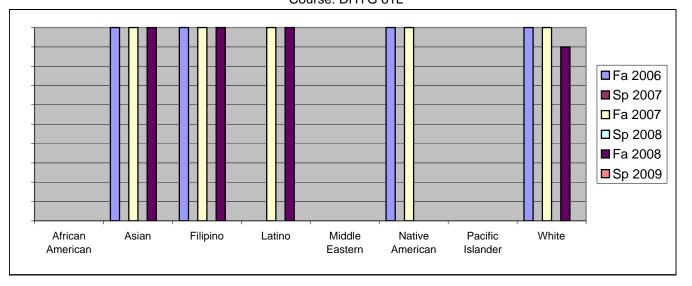

Chabot Success Rates By Ethnicity and Semester Course: DHYG 61L

|                  |                | Fa 2006 | Sp 2007 | Fa 2007 | Sp 2008 | Fa 2008 | Sp 2009 |  |  |
|------------------|----------------|---------|---------|---------|---------|---------|---------|--|--|
| African American |                |         |         |         |         |         |         |  |  |
|                  | Success        | 0%      | 0%      |         | 0%      |         |         |  |  |
|                  | Non-Success    | 0%      | 0%      |         | 0%      |         |         |  |  |
|                  | Withdrawal     | 0%      | 0%      | 0%      | 0%      | 0%      | 0%      |  |  |
|                  | Total Percent  | 0%      | 0%      | 0%      | 0%      | 0%      | 0%      |  |  |
|                  | Total Enrolled | 0       | 0       | 0       | 0       | 0       | 0       |  |  |
| Asian            |                |         |         |         |         |         |         |  |  |
|                  | Success        | 100%    | 0%      |         | 0%      |         |         |  |  |
|                  | Non-Success    | 0%      | 0%      |         | 0%      |         |         |  |  |
|                  | Withdrawal     | 0%      | 0%      |         | 0%      |         |         |  |  |
|                  | Total Percent  | 100%    | 0%      | 100%    | 0%      | 100%    | 0%      |  |  |
|                  | Total Enrolled | 7       | 0       | 4       | 0       | 5       | 0       |  |  |
| Filipino         |                |         |         |         |         |         |         |  |  |
|                  | Success        | 100%    | 0%      | 100%    | 0%      | 100%    | 0%      |  |  |
|                  | Non-Success    | 0%      | 0%      | 0%      | 0%      | 0%      | 0%      |  |  |
|                  | Withdrawal     | 0%      | 0%      | 0%      | 0%      | 0%      | 0%      |  |  |
|                  | Total Percent  | 100%    | 0%      | 100%    | 0%      | 100%    | 0%      |  |  |
|                  | Total Enrolled | 1       | 0       | 2       | 0       | 1       | 0       |  |  |
| Latino           |                |         |         |         |         |         |         |  |  |
|                  | Success        | 0%      | 0%      | 100%    | 0%      | 100%    | 0%      |  |  |
|                  | Non-Success    | 0%      | 0%      | 0%      | 0%      | 0%      | 0%      |  |  |
|                  | Withdrawal     | 0%      | 0%      | 0%      | 0%      | 0%      | 0%      |  |  |
|                  | Total Percent  | 0%      | 0%      | 100%    | 0%      | 100%    | 0%      |  |  |
|                  | Total Enrolled | 0       | 0       | 3       | 0       | 3       | 0       |  |  |
| Middle E         | astern         |         |         |         |         |         |         |  |  |
|                  | Success        | 0%      | 0%      | 0%      | 0%      | 0%      | 0%      |  |  |
|                  | Non-Success    | 0%      | 0%      | 0%      | 0%      | 0%      | 0%      |  |  |
|                  | Withdrawal     | 0%      | 0%      | 0%      | 0%      | 0%      | 0%      |  |  |
|                  | Total Percent  | 0%      | 0%      | 0%      | 0%      | 0%      | 0%      |  |  |
|                  | Total Enrolled | 0       | 0       | 0       | 0       | 0       | 0       |  |  |
| Native A         | merican        |         |         |         |         |         |         |  |  |
|                  | Success        | 100%    | 0%      |         | 0%      | 0%      | 0%      |  |  |
|                  | Non-Success    | 0%      | 0%      | 0%      | 0%      | 0%      | 0%      |  |  |
|                  | Withdrawal     | 0%      | 0%      | 0%      | 0%      | 0%      | 0%      |  |  |

|            | Total Percent  | 100% | 0% | 100% | 0% | 0%   | 0% |
|------------|----------------|------|----|------|----|------|----|
|            | Total Enrolled | 1    | 0  | 2    | 0  | 0    | 0  |
| Pacific Is | slander        |      |    |      |    |      |    |
|            | Success        | 0%   | 0% | 0%   | 0% | 0%   | 0% |
|            | Non-Success    | 0%   | 0% | 0%   | 0% | 0%   | 0% |
|            | Withdrawal     | 0%   | 0% | 0%   | 0% | 0%   | 0% |
|            | Total Percent  | 0%   | 0% | 0%   | 0% | 0%   | 0% |
|            | Total Enrolled | 0    | 0  | 0    | 0  | 0    | 0  |
| White      |                |      |    |      |    |      |    |
|            | Success        | 100% | 0% | 100% | 0% | 90%  | 0% |
|            | Non-Success    | 0%   | 0% | 0%   | 0% | 0%   | 0% |
|            | Withdrawal     | 0%   | 0% | 0%   | 0% | 10%  | 0% |
|            | Total Percent  | 100% | 0% | 100% | 0% | 100% | 0% |
|            | Total Enrolled | 10   | 0  | 5    | 0  | 10   | 0  |