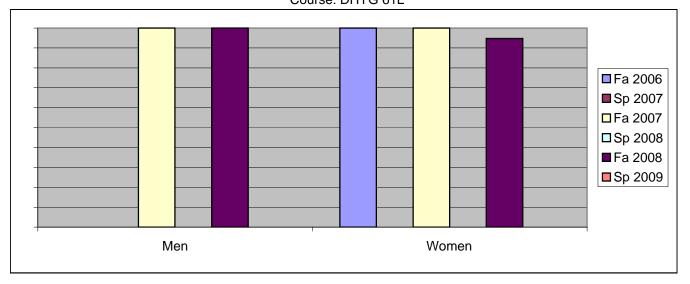

Chabot Success Rates By Gender and Semester Course: DHYG 61L

|                | Fa 2006 | Sp 2007 | Fa 2007 | Sp 2008 | Fa 2008 | Sp 2009 |
|----------------|---------|---------|---------|---------|---------|---------|
| Men            |         | -       |         | -       |         | -       |
| Success        | 0%      | 0%      | 100%    | 0%      | 100%    | 0%      |
| Non-Success    | 0%      | 0%      | 0%      | 0%      | 0%      | 0%      |
| Withdrawal     | 0%      | 0%      | 0%      | 0%      | 0%      | 0%      |
| Total Percent  | 0%      | 0%      | 100%    | 0%      | 100%    | 0%      |
| Total Enrolled | 0       | 0       | 2       | 0       | 1       | 0       |
| Women          |         |         |         |         |         |         |
| Success        | 100%    | 0%      | 100%    | 0%      | 95%     | 0%      |
| Non-Success    | 0%      | 0%      | 0%      | 0%      | 0%      | 0%      |
| Withdrawal     | 0%      | 0%      | 0%      | 0%      | 5%      | 0%      |
| Total Percent  | 100%    | 0%      | 100%    | 0%      | 100%    | 0%      |
| Total Enrolled | 20      | 0       | 18      | 0       | 19      | 0       |