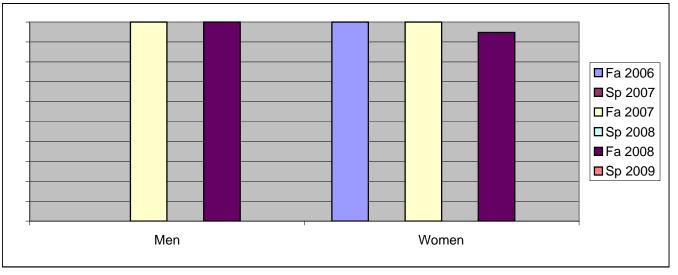

Chabot Success Rates By Gender and Semester Course: DHYG 61

|                | Fa 2006 | Sp 2007 | Fa 2007 | Sp 2008 | Fa 2008 | Sp 2009 |
|----------------|---------|---------|---------|---------|---------|---------|
| Men            |         | -       |         | -       |         | -       |
| Success        | 0%      | 0%      | 100%    | 0%      | 100%    | 0%      |
| Non-Success    | 0%      | 0%      | 0%      | 0%      | 0%      | 0%      |
| Withdrawal     | 0%      | 0%      | 0%      | 0%      | 0%      | 0%      |
| Total Percent  | 0%      | 0%      | 100%    | 0%      | 100%    | 0%      |
| Total Enrolled | 0       | 0       | 2       | 0       | 1       | 0       |
| Women          |         |         |         |         |         |         |
| Success        | 100%    | 0%      | 100%    | 0%      | 95%     | 0%      |
| Non-Success    | 0%      | 0%      | 0%      | 0%      | 0%      | 0%      |
| Withdrawal     | 0%      | 0%      | 0%      | 0%      | 5%      | 0%      |
| Total Percent  | 100%    | 0%      | 100%    | 0%      | 100%    | 0%      |
| Total Enrolled | 20      | 0       | 18      | 0       | 19      | 0       |