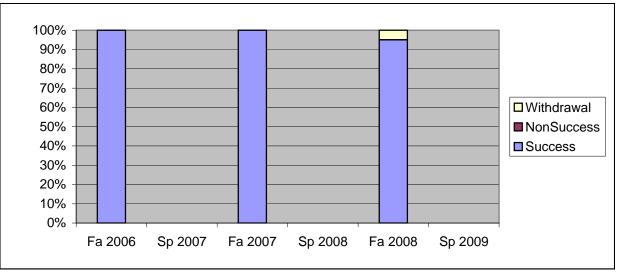

Chabot Success, Non-Success, and Withdrawal Rates By Semester Course: DHYG 61

|                | Fa 2006 | Sp 2007 | Fa 2007 | Sp 2008 | Fa 2008 | Sp 2009 |
|----------------|---------|---------|---------|---------|---------|---------|
| Success        | 100%    | 0%      | 100%    | 0%      | 95%     | 0%      |
| Non-Success    | 0%      | 0%      | 0%      | 0%      | 0%      | 0%      |
| Withdrawal     | 0%      | 0%      | 0%      | 0%      | 5%      | 0%      |
| Total Percent  | 100%    | 0%      | 100%    | 0%      | 100%    | 0%      |
| Total Enrolled | 20      | 0       | 20      | 0       | 20      | 0       |