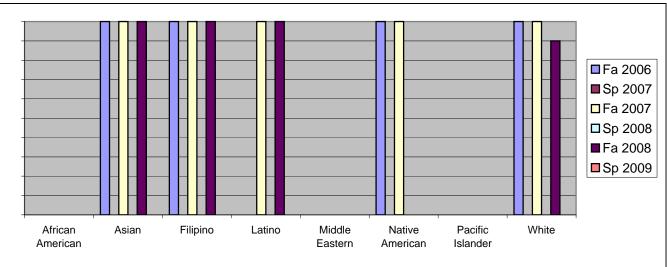

Chabot Success Rates By Ethnicity and Semester Course: DHYG 61

|                  |                | Fa 2006 | Sp 2007 | Fa 2007 | Sp 2008 | Fa 2008 | Sp 2009 |
|------------------|----------------|---------|---------|---------|---------|---------|---------|
| African American |                |         |         |         |         |         |         |
|                  | Success        | 0%      | 0%      | 0%      | 0%      | 0%      | 0%      |
|                  | Non-Success    | 0%      | 0%      | 0%      | 0%      | 0%      | 0%      |
|                  | Withdrawal     | 0%      | 0%      | 0%      | 0%      | 0%      | 0%      |
|                  | Total Percent  | 0%      | 0%      | 0%      | 0%      | 0%      | 0%      |
|                  | Total Enrolled | 0       | 0       | 0       | 0       | 0       | 0       |
| Asian            |                |         |         |         |         |         |         |
|                  | Success        | 100%    | 0%      | 100%    | 0%      | 100%    | 0%      |
|                  | Non-Success    | 0%      | 0%      | 0%      | 0%      | 0%      | 0%      |
|                  | Withdrawal     | 0%      | 0%      | 0%      | 0%      | 0%      | 0%      |
|                  | Total Percent  | 100%    | 0%      | 100%    | 0%      | 100%    | 0%      |
|                  | Total Enrolled | 7       | 0       | 4       | 0       | 5       | 0       |
| Filipino         |                |         |         |         |         |         |         |
|                  | Success        | 100%    | 0%      | 100%    | 0%      | 100%    | 0%      |
|                  | Non-Success    | 0%      | 0%      | 0%      | 0%      | 0%      | 0%      |
|                  | Withdrawal     | 0%      | 0%      | 0%      | 0%      | 0%      | 0%      |
|                  | Total Percent  | 100%    | 0%      | 100%    | 0%      | 100%    | 0%      |
|                  | Total Enrolled | 1       | 0       | 2       | 0       | 1       | 0       |
| Latino           |                |         |         |         |         |         |         |
|                  | Success        | 0%      | 0%      | 100%    | 0%      | 100%    | 0%      |
|                  | Non-Success    | 0%      | 0%      | 0%      | 0%      | 0%      | 0%      |
|                  | Withdrawal     | 0%      | 0%      | 0%      | 0%      | 0%      | 0%      |
|                  | Total Percent  | 0%      | 0%      | 100%    | 0%      | 100%    | 0%      |
|                  | Total Enrolled | 0       | 0       | 3       | 0       | 3       | 0       |
| Middle E         | astern         |         |         |         |         |         |         |
|                  | Success        | 0%      | 0%      | 0%      | 0%      | 0%      | 0%      |
|                  | Non-Success    | 0%      | 0%      | 0%      | 0%      | 0%      | 0%      |
|                  | Withdrawal     | 0%      | 0%      | 0%      | 0%      | 0%      | 0%      |
|                  |                |         |         |         |         |         |         |

|            | Total Percent  | 0%   | 0% | 0%   | 0% | 0%   | 0% |
|------------|----------------|------|----|------|----|------|----|
|            | Total Enrolled | 0    | 0  | 0    | 0  | 0    | 0  |
| Native A   | merican        |      |    |      |    |      |    |
|            | Success        | 100% | 0% | 100% | 0% | 0%   | 0% |
|            | Non-Success    | 0%   | 0% | 0%   | 0% | 0%   | 0% |
|            | Withdrawal     | 0%   | 0% | 0%   | 0% | 0%   | 0% |
|            | Total Percent  | 100% | 0% | 100% | 0% | 0%   | 0% |
|            | Total Enrolled | 1    | 0  | 2    | 0  | 0    | 0  |
| Pacific Is | slander        |      |    |      |    |      |    |
|            | Success        | 0%   | 0% | 0%   | 0% | 0%   | 0% |
|            | Non-Success    | 0%   | 0% | 0%   | 0% | 0%   | 0% |
|            | Withdrawal     | 0%   | 0% | 0%   | 0% | 0%   | 0% |
|            | Total Percent  | 0%   | 0% | 0%   | 0% | 0%   | 0% |
|            | Total Enrolled | 0    | 0  | 0    | 0  | 0    | 0  |
| White      |                |      |    |      |    |      |    |
|            | Success        | 100% | 0% | 100% | 0% | 90%  | 0% |
|            | Non-Success    | 0%   | 0% | 0%   | 0% | 0%   | 0% |
|            | Withdrawal     | 0%   | 0% | 0%   | 0% | 10%  | 0% |
|            | Total Percent  | 100% | 0% | 100% | 0% | 100% | 0% |
|            | Total Enrolled | 10   | 0  | 5    | 0  | 10   | 0  |