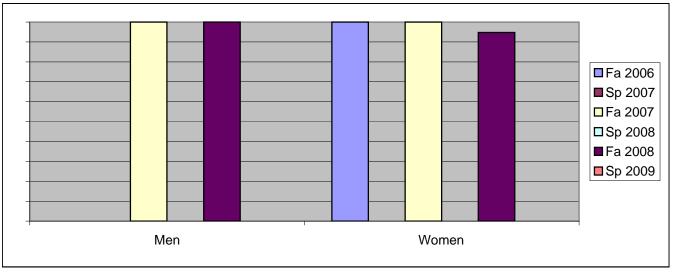

Chabot Success Rates By Gender and Semester Course: DHYG 69A

|                | Fa 2006 | Sp 2007 | Fa 2007 | Sp 2008 | Fa 2008 | Sp 2009 |
|----------------|---------|---------|---------|---------|---------|---------|
| Men            |         | -       |         | -       |         | -       |
| Success        | 0%      | 0%      | 100%    | 0%      | 100%    | 0%      |
| Non-Success    | 0%      | 0%      | 0%      | 0%      | 0%      | 0%      |
| Withdrawal     | 0%      | 0%      | 0%      | 0%      | 0%      | 0%      |
| Total Percent  | 0%      | 0%      | 100%    | 0%      | 100%    | 0%      |
| Total Enrolled | 0       | 0       | 2       | 0       | 1       | 0       |
| Women          |         |         |         |         |         |         |
| Success        | 100%    | 0%      | 100%    | 0%      | 95%     | 0%      |
| Non-Success    | 0%      | 0%      | 0%      | 0%      | 0%      | 0%      |
| Withdrawal     | 0%      | 0%      | 0%      | 0%      | 5%      | 0%      |
| Total Percent  | 100%    | 0%      | 100%    | 0%      | 100%    | 0%      |
| Total Enrolled | 20      | 0       | 18      | 0       | 19      | 0       |