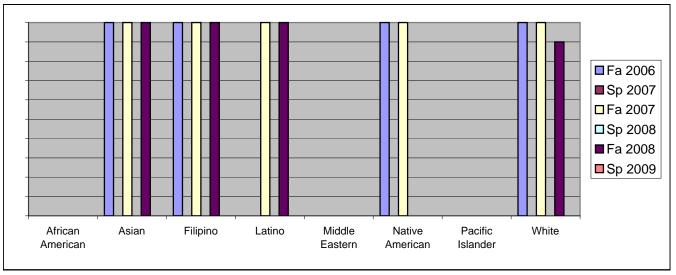

Chabot Success Rates By Ethnicity and Semester Course: DHYG 69A

|                  |                | Fa 2006 | Sp 2007 | Fa 2007 | Sp 2008 | Fa 2008 | Sp 2009 |  |  |
|------------------|----------------|---------|---------|---------|---------|---------|---------|--|--|
| African American |                |         |         |         |         |         |         |  |  |
|                  | Success        | 0%      | 0%      | 0%      | 0%      | 0%      | 0%      |  |  |
|                  | Non-Success    | 0%      | 0%      | 0%      | 0%      | 0%      | 0%      |  |  |
|                  | Withdrawal     | 0%      | 0%      | 0%      | 0%      | 0%      | 0%      |  |  |
|                  | Total Percent  | 0%      | 0%      | 0%      | 0%      | 0%      | 0%      |  |  |
|                  | Total Enrolled | 0       | 0       | 0       | 0       | 0       | 0       |  |  |
| Asian            |                |         |         |         |         |         |         |  |  |
|                  | Success        | 100%    | 0%      | 100%    | 0%      | 100%    | 0%      |  |  |
|                  | Non-Success    | 0%      | 0%      | 0%      | 0%      | 0%      | 0%      |  |  |
|                  | Withdrawal     | 0%      | 0%      | 0%      | 0%      | 0%      | 0%      |  |  |
|                  | Total Percent  | 100%    | 0%      | 100%    | 0%      | 100%    | 0%      |  |  |
|                  | Total Enrolled | 7       | 0       | 4       | 0       | 5       | 0       |  |  |
| Filipino         |                |         |         |         |         |         |         |  |  |
|                  | Success        | 100%    | 0%      | 100%    | 0%      | 100%    | 0%      |  |  |
|                  | Non-Success    | 0%      | 0%      | 0%      | 0%      | 0%      | 0%      |  |  |
|                  | Withdrawal     | 0%      | 0%      | 0%      | 0%      | 0%      | 0%      |  |  |
|                  | Total Percent  | 100%    | 0%      | 100%    | 0%      | 100%    | 0%      |  |  |
|                  | Total Enrolled | 1       | 0       | 2       | 0       | 1       | 0       |  |  |
| Latino           |                |         |         |         |         |         |         |  |  |
|                  | Success        | 0%      | 0%      | 100%    | 0%      | 100%    | 0%      |  |  |
|                  | Non-Success    | 0%      | 0%      | 0%      | 0%      | 0%      | 0%      |  |  |
|                  | Withdrawal     | 0%      | 0%      | 0%      | 0%      | 0%      | 0%      |  |  |
|                  | Total Percent  | 0%      | 0%      | 100%    | 0%      | 100%    | 0%      |  |  |
|                  | Total Enrolled | 0       | 0       | 3       | 0       | 3       | 0       |  |  |
| Middle E         | astern         |         |         |         |         |         |         |  |  |
|                  | Success        | 0%      | 0%      |         |         |         |         |  |  |
|                  | Non-Success    | 0%      | 0%      | 0%      | 0%      | 0%      | 0%      |  |  |
|                  | Withdrawal     | 0%      | 0%      | 0%      | 0%      | 0%      | 0%      |  |  |
|                  | Total Percent  | 0%      | 0%      | 0%      | 0%      | 0%      | 0%      |  |  |
|                  | Total Enrolled | 0       | 0       | 0       | 0       | 0       | 0       |  |  |
| Native American  |                |         |         |         |         |         |         |  |  |
|                  | Success        | 100%    | 0%      |         |         |         |         |  |  |
|                  | Non-Success    | 0%      | 0%      | 0%      | 0%      | 0%      | 0%      |  |  |
|                  | Withdrawal     | 0%      | 0%      | 0%      | 0%      | 0%      | 0%      |  |  |
|                  |                |         |         |         |         |         |         |  |  |

|            | Total Percent  | 100% | 0% | 100% | 0% | 0%   | 0% |
|------------|----------------|------|----|------|----|------|----|
|            | Total Enrolled | 1    | 0  | 2    | 0  | 0    | 0  |
| Pacific Is | slander        |      |    |      |    |      |    |
|            | Success        | 0%   | 0% | 0%   | 0% | 0%   | 0% |
|            | Non-Success    | 0%   | 0% | 0%   | 0% | 0%   | 0% |
|            | Withdrawal     | 0%   | 0% | 0%   | 0% | 0%   | 0% |
|            | Total Percent  | 0%   | 0% | 0%   | 0% | 0%   | 0% |
|            | Total Enrolled | 0    | 0  | 0    | 0  | 0    | 0  |
| White      |                |      |    |      |    |      |    |
|            | Success        | 100% | 0% | 100% | 0% | 90%  | 0% |
|            | Non-Success    | 0%   | 0% | 0%   | 0% | 0%   | 0% |
|            | Withdrawal     | 0%   | 0% | 0%   | 0% | 10%  | 0% |
|            | Total Percent  | 100% | 0% | 100% | 0% | 100% | 0% |
|            | Total Enrolled | 10   | 0  | 5    | 0  | 10   | 0  |