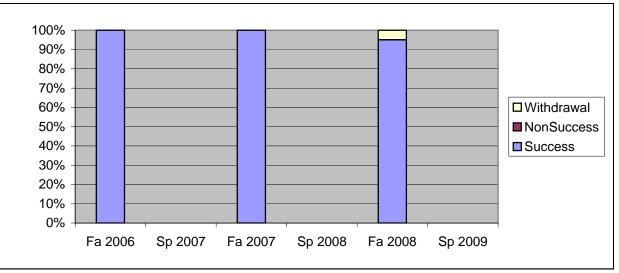

Chabot Success, Non-Success, and Withdrawal Rates By Semester Course: DHYG 69A

|                | Fa 2006 | Sp 2007 | Fa 2007 | Sp 2008 | Fa 2008 | Sp 2009 |
|----------------|---------|---------|---------|---------|---------|---------|
| Success        | 100%    | 0%      | 100%    | 0%      | 95%     | 0%      |
| Non-Success    | 0%      | 0%      | 0%      | 0%      | 0%      | 0%      |
| Withdrawal     | 0%      | 0%      | 0%      | 0%      | 5%      | 0%      |
| Total Percent  | 100%    | 0%      | 100%    | 0%      | 100%    | 0%      |
| Total Enrolled | 20      | 0       | 20      | 0       | 20      | 0       |