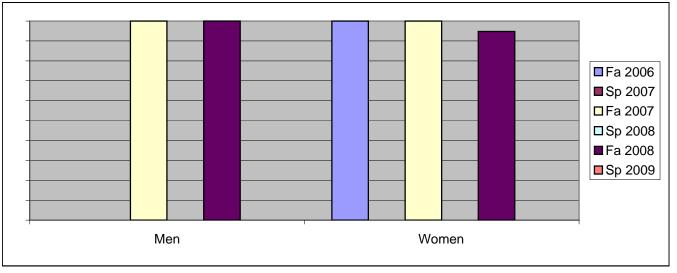

Chabot Success Rates By Gender and Semester Course: DHYG 71A

|                | Fa 2006 | Sp 2007 | Fa 2007 | Sp 2008 | Fa 2008 | Sp 2009 |
|----------------|---------|---------|---------|---------|---------|---------|
| Men            |         | -       |         | -       |         | -       |
| Success        | 0%      | 0%      | 100%    | 0%      | 100%    | 0%      |
| Non-Success    | 0%      | 0%      | 0%      | 0%      | 0%      | 0%      |
| Withdrawal     | 0%      | 0%      | 0%      | 0%      | 0%      | 0%      |
| Total Percent  | 0%      | 0%      | 100%    | 0%      | 100%    | 0%      |
| Total Enrolled | 0       | 0       | 2       | 0       | 1       | 0       |
| Women          |         |         |         |         |         |         |
| Success        | 100%    | 0%      | 100%    | 0%      | 95%     | 0%      |
| Non-Success    | 0%      | 0%      | 0%      | 0%      | 0%      | 0%      |
| Withdrawal     | 0%      | 0%      | 0%      | 0%      | 5%      | 0%      |
| Total Percent  | 100%    | 0%      | 100%    | 0%      | 100%    | 0%      |
| Total Enrolled | 20      | 0       | 18      | 0       | 19      | 0       |