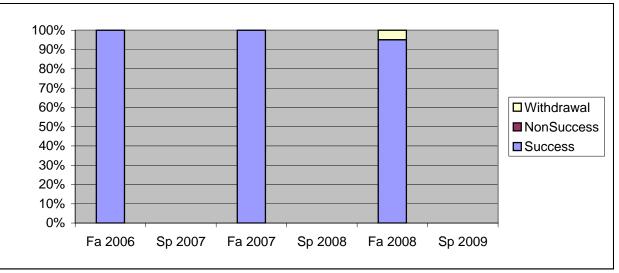

Chabot Success, Non-Success, and Withdrawal Rates By Semester Course: DHYG 71A

|                | Fa 2006 | Sp 2007 | Fa 2007 | Sp 2008 | Fa 2008 | Sp 2009 |
|----------------|---------|---------|---------|---------|---------|---------|
| Success        | 100%    | 0%      | 100%    | 0%      | 95%     | 0%      |
| Non-Success    | 0%      | 0%      | 0%      | 0%      | 0%      | 0%      |
| Withdrawal     | 0%      | 0%      | 0%      | 0%      | 5%      | 0%      |
| Total Percent  | 100%    | 0%      | 100%    | 0%      | 100%    | 0%      |
| Total Enrolled | 20      | 0       | 20      | 0       | 20      | 0       |