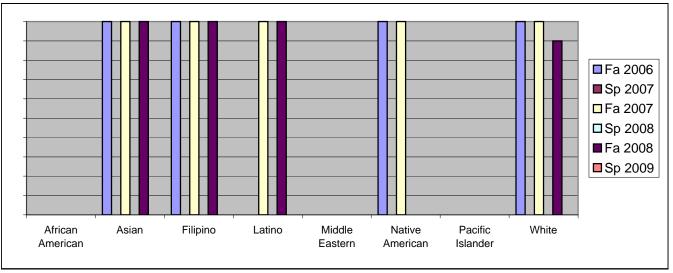

Chabot Success Rates By Ethnicity and Semester Course: DHYG 71A

|                  |                | Fa 2006 | Sp 2007 | Fa 2007 | Sp 2008 | Fa 2008 | Sp 2009 |  |  |
|------------------|----------------|---------|---------|---------|---------|---------|---------|--|--|
| African American |                |         |         |         |         |         |         |  |  |
|                  | Success        | 0%      | 0%      | 0%      | 0%      | 0%      | 0%      |  |  |
|                  | Non-Success    | 0%      | 0%      | 0%      | 0%      | 0%      | 0%      |  |  |
|                  | Withdrawal     | 0%      | 0%      | 0%      | 0%      | 0%      | 0%      |  |  |
|                  | Total Percent  | 0%      | 0%      | 0%      | 0%      | 0%      | 0%      |  |  |
|                  | Total Enrolled | 0       | 0       | 0       | 0       | 0       | 0       |  |  |
| Asian            |                |         |         |         |         |         |         |  |  |
|                  | Success        | 100%    | 0%      |         |         |         |         |  |  |
|                  | Non-Success    | 0%      | 0%      |         |         |         |         |  |  |
|                  | Withdrawal     | 0%      | 0%      | 0%      | 0%      | 0%      | 0%      |  |  |
|                  | Total Percent  | 100%    |         | 100%    |         |         | 0%      |  |  |
|                  | Total Enrolled | 7       | 0       | 4       | 0       | 5       | 0       |  |  |
| Filipino         |                |         |         |         |         |         |         |  |  |
|                  | Success        | 100%    | 0%      |         |         |         |         |  |  |
|                  | Non-Success    | 0%      | 0%      |         |         |         |         |  |  |
|                  | Withdrawal     | 0%      | 0%      |         |         |         |         |  |  |
|                  | Total Percent  | 100%    | 0%      | 100%    | 0%      | 100%    | 0%      |  |  |
|                  | Total Enrolled | 1       | 0       | 2       | 0       | 1       | 0       |  |  |
| Latino           |                |         |         |         |         |         |         |  |  |
|                  | Success        | 0%      | 0%      |         |         |         |         |  |  |
|                  | Non-Success    | 0%      | 0%      |         |         |         |         |  |  |
|                  | Withdrawal     | 0%      | 0%      |         |         |         |         |  |  |
|                  | Total Percent  | 0%      | 0%      |         |         |         |         |  |  |
|                  | Total Enrolled | 0       | 0       | 3       | 0       | 3       | 0       |  |  |
| Middle Eastern   |                |         |         |         |         |         |         |  |  |
|                  | Success        | 0%      | 0%      |         |         |         |         |  |  |
|                  | Non-Success    | 0%      | 0%      |         |         |         |         |  |  |
|                  | Withdrawal     | 0%      | 0%      |         |         |         |         |  |  |
|                  | Total Percent  | 0%      | 0%      | 0%      | 0%      | 0%      | 0%      |  |  |
|                  | Total Enrolled | 0       | 0       | 0       | 0       | 0       | 0       |  |  |
| Native American  |                |         |         |         |         |         |         |  |  |
|                  | Success        | 100%    | 0%      |         |         |         |         |  |  |
|                  | Non-Success    | 0%      | 0%      |         |         | 0%      | 0%      |  |  |
|                  | Withdrawal     | 0%      | 0%      | 0%      | 0%      | 0%      | 0%      |  |  |
|                  |                |         |         |         |         |         |         |  |  |

|            | Total Percent  | 100% | 0% | 100% | 0% | 0%   | 0% |
|------------|----------------|------|----|------|----|------|----|
|            | Total Enrolled | 1    | 0  | 2    | 0  | 0    | 0  |
| Pacific Is | slander        |      |    |      |    |      |    |
|            | Success        | 0%   | 0% | 0%   | 0% | 0%   | 0% |
|            | Non-Success    | 0%   | 0% | 0%   | 0% | 0%   | 0% |
|            | Withdrawal     | 0%   | 0% | 0%   | 0% | 0%   | 0% |
|            | Total Percent  | 0%   | 0% | 0%   | 0% | 0%   | 0% |
|            | Total Enrolled | 0    | 0  | 0    | 0  | 0    | 0  |
| White      |                |      |    |      |    |      |    |
|            | Success        | 100% | 0% | 100% | 0% | 90%  | 0% |
|            | Non-Success    | 0%   | 0% | 0%   | 0% | 0%   | 0% |
|            | Withdrawal     | 0%   | 0% | 0%   | 0% | 10%  | 0% |
|            | Total Percent  | 100% | 0% | 100% | 0% | 100% | 0% |
|            | Total Enrolled | 10   | 0  | 5    | 0  | 10   | 0  |