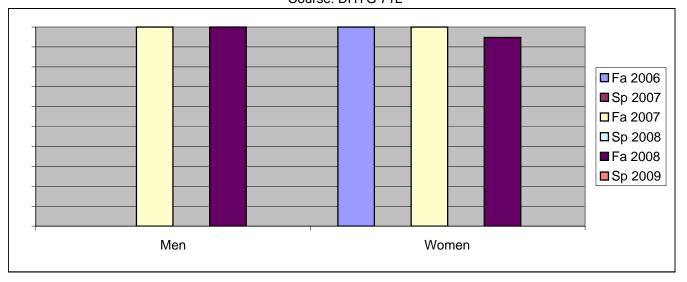

Chabot Success Rates By Gender and Semester Course: DHYG 71L

|                | Fa 2006 | Sp 2007 | Fa 2007 | Sp 2008 | Fa 2008 | Sp 2009 |
|----------------|---------|---------|---------|---------|---------|---------|
| Men            |         | •       |         | •       |         |         |
| Success        | 0%      | 0%      | 100%    | 0%      | 100%    | 0%      |
| Non-Success    | 0%      | 0%      | 0%      | 0%      | 0%      | 0%      |
| Withdrawal     | 0%      | 0%      | 0%      | 0%      | 0%      | 0%      |
| Total Percent  | 0%      | 0%      | 100%    | 0%      | 100%    | 0%      |
| Total Enrolled | 0       | 0       | 2       | 0       | 1       | 0       |
| Women          |         |         |         |         |         |         |
| Success        | 100%    | 0%      | 100%    | 0%      | 95%     | 0%      |
| Non-Success    | 0%      | 0%      | 0%      | 0%      | 0%      | 0%      |
| Withdrawal     | 0%      | 0%      | 0%      | 0%      | 5%      | 0%      |
| Total Percent  | 100%    | 0%      | 100%    | 0%      | 100%    | 0%      |
| Total Enrolled | 20      | 0       | 18      | 0       | 19      | 0       |