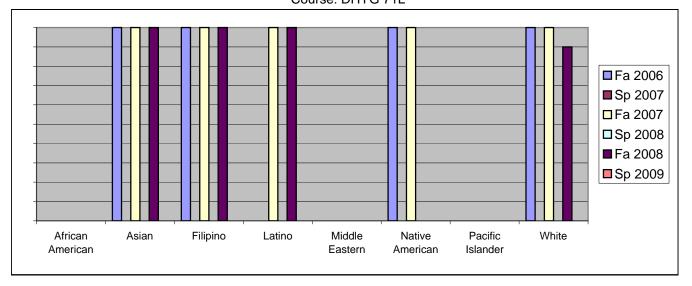

Chabot Success Rates By Ethnicity and Semester Course: DHYG 71L

|                 |                | Fa 2006 | Sp 2007 | Fa 2007 | Sp 2008 | Fa 2008 | Sp 2009 |  |
|-----------------|----------------|---------|---------|---------|---------|---------|---------|--|
| African A       | American       |         |         |         |         |         |         |  |
|                 | Success        | 0%      |         |         | 0%      |         |         |  |
|                 | Non-Success    | 0%      |         |         | 0%      |         |         |  |
|                 | Withdrawal     | 0%      |         |         | 0%      |         |         |  |
|                 | Total Percent  | 0%      |         |         | 0%      |         |         |  |
|                 | Total Enrolled | 0       | 0       | 0       | 0       | 0       | 0       |  |
| Asian           |                |         |         |         |         |         |         |  |
|                 | Success        | 100%    |         |         | 0%      |         |         |  |
|                 | Non-Success    | 0%      |         |         | 0%      |         |         |  |
|                 | Withdrawal     | 0%      |         |         | 0%      |         |         |  |
|                 | Total Percent  | 100%    |         |         |         |         |         |  |
|                 | Total Enrolled | 7       | 0       | 4       | 0       | 5       | 0       |  |
| Filipino        |                |         |         |         |         |         |         |  |
|                 | Success        | 100%    |         |         | 0%      |         |         |  |
|                 | Non-Success    | 0%      |         |         | 0%      |         |         |  |
|                 | Withdrawal     | 0%      | 0%      | 0%      | 0%      | 0%      | 0%      |  |
|                 | Total Percent  | 100%    | 0%      | 100%    | 0%      | 100%    | 0%      |  |
|                 | Total Enrolled | 1       | 0       | 2       | 0       | 1       | 0       |  |
| Latino          |                |         |         |         |         |         |         |  |
|                 | Success        | 0%      | 0%      | 100%    | 0%      | 100%    | 0%      |  |
|                 | Non-Success    | 0%      | 0%      | 0%      | 0%      | 0%      | 0%      |  |
|                 | Withdrawal     | 0%      | 0%      | 0%      | 0%      | 0%      | 0%      |  |
|                 | Total Percent  | 0%      | 0%      | 100%    | 0%      | 100%    | 0%      |  |
|                 | Total Enrolled | 0       | 0       | 3       | 0       | 3       | 0       |  |
| Middle Eastern  |                |         |         |         |         |         |         |  |
|                 | Success        | 0%      | 0%      | 0%      | 0%      | 0%      | 0%      |  |
|                 | Non-Success    | 0%      | 0%      | 0%      | 0%      | 0%      | 0%      |  |
|                 | Withdrawal     | 0%      | 0%      | 0%      | 0%      | 0%      | 0%      |  |
|                 | Total Percent  | 0%      | 0%      | 0%      | 0%      | 0%      | 0%      |  |
|                 | Total Enrolled | 0       | 0       | 0       | 0       | 0       | 0       |  |
| Native American |                |         |         |         |         |         |         |  |
|                 | Success        | 100%    | 0%      | 100%    | 0%      | 0%      | 0%      |  |
|                 | Non-Success    | 0%      | 0%      | 0%      | 0%      | 0%      | 0%      |  |
|                 | Withdrawal     | 0%      | 0%      | 0%      | 0%      | 0%      | 0%      |  |
|                 |                |         |         |         |         |         |         |  |

|            | Total Percent  | 100% | 0% | 100% | 0% | 0%   | 0% |
|------------|----------------|------|----|------|----|------|----|
|            | Total Enrolled | 1    | 0  | 2    | 0  | 0    | 0  |
| Pacific Is | slander        |      |    |      |    |      |    |
|            | Success        | 0%   | 0% | 0%   | 0% | 0%   | 0% |
|            | Non-Success    | 0%   | 0% | 0%   | 0% | 0%   | 0% |
|            | Withdrawal     | 0%   | 0% | 0%   | 0% | 0%   | 0% |
|            | Total Percent  | 0%   | 0% | 0%   | 0% | 0%   | 0% |
|            | Total Enrolled | 0    | 0  | 0    | 0  | 0    | 0  |
| White      |                |      |    |      |    |      |    |
|            | Success        | 100% | 0% | 100% | 0% | 90%  | 0% |
|            | Non-Success    | 0%   | 0% | 0%   | 0% | 0%   | 0% |
|            | Withdrawal     | 0%   | 0% | 0%   | 0% | 10%  | 0% |
|            | Total Percent  | 100% | 0% | 100% | 0% | 100% | 0% |
|            | Total Enrolled | 10   | 0  | 5    | 0  | 10   | 0  |