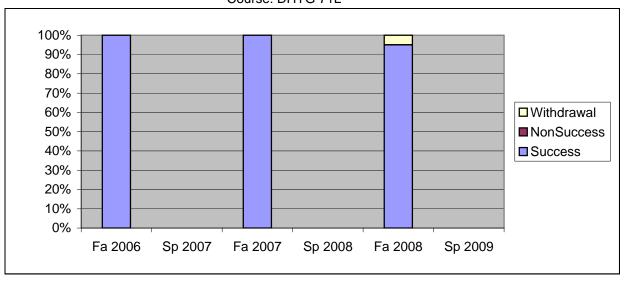

Chabot Success, Non-Success, and Withdrawal Rates By Semester Course: DHYG 71L

|                | Fa 2006 | Sp 2007 | Fa 2007 | Sp 2008 | Fa 2008 | Sp 2009 |
|----------------|---------|---------|---------|---------|---------|---------|
| Success        | 100%    | 0%      | 100%    | 0%      | 95%     | 0%      |
| Non-Success    | 0%      | 0%      | 0%      | 0%      | 0%      | 0%      |
| Withdrawal     | 0%      | 0%      | 0%      | 0%      | 5%      | 0%      |
| Total Percent  | 100%    | 0%      | 100%    | 0%      | 100%    | 0%      |
| Total Enrolled | 20      | 0       | 20      | 0       | 20      | 0       |