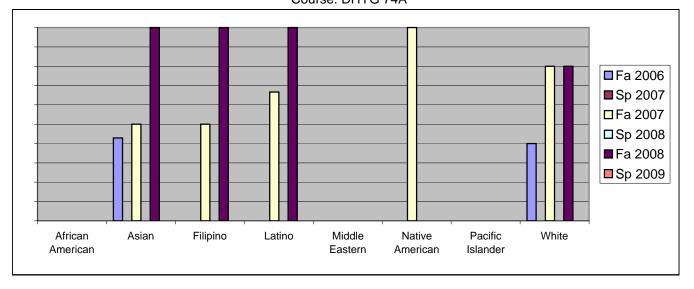

Chabot Success Rates By Ethnicity and Semester Course: DHYG 74A

|                  |                | Fa 2006 | Sp 2007 | Fa 2007 | Sp 2008 | Fa 2008 | Sp 2009 |  |
|------------------|----------------|---------|---------|---------|---------|---------|---------|--|
| African American |                |         |         |         |         |         |         |  |
|                  | Success        | 0%      |         |         | 0%      |         |         |  |
|                  | Non-Success    | 0%      |         |         | 0%      |         |         |  |
|                  | Withdrawal     | 0%      | 0%      | 0%      | 0%      | 0%      | 0%      |  |
|                  | Total Percent  | 0%      |         |         |         |         | 0%      |  |
|                  | Total Enrolled | 0       | 0       | 0       | 0       | 0       | 0       |  |
| Asian            |                |         |         |         |         |         |         |  |
|                  | Success        | 43%     |         |         | 0%      |         |         |  |
|                  | Non-Success    | 57%     | 0%      |         | 0%      |         |         |  |
|                  | Withdrawal     | 0%      | 0%      | 0%      | 0%      | 0%      | 0%      |  |
|                  | Total Percent  | 100%    | 0%      | 100%    | 0%      | 100%    | 0%      |  |
|                  | Total Enrolled | 7       | 0       | 4       | 0       | 5       | 0       |  |
| Filipino         |                |         |         |         |         |         |         |  |
|                  | Success        | 0%      | 0%      | 50%     | 0%      | 100%    | 0%      |  |
|                  | Non-Success    | 100%    | 0%      | 50%     | 0%      | 0%      | 0%      |  |
|                  | Withdrawal     | 0%      | 0%      | 0%      | 0%      | 0%      | 0%      |  |
|                  | Total Percent  | 100%    | 0%      | 100%    | 0%      | 100%    | 0%      |  |
|                  | Total Enrolled | 1       | 0       | 2       | 0       | 1       | 0       |  |
| Latino           |                |         |         |         |         |         |         |  |
|                  | Success        | 0%      | 0%      | 67%     | 0%      | 100%    | 0%      |  |
|                  | Non-Success    | 0%      | 0%      | 33%     | 0%      | 0%      | 0%      |  |
|                  | Withdrawal     | 0%      | 0%      | 0%      | 0%      | 0%      | 0%      |  |
|                  | Total Percent  | 0%      | 0%      | 100%    | 0%      | 100%    | 0%      |  |
|                  | Total Enrolled | 0       | 0       | 3       | 0       | 3       | 0       |  |
| Middle Eastern   |                |         |         |         |         |         |         |  |
|                  | Success        | 0%      | 0%      | 0%      | 0%      | 0%      | 0%      |  |
|                  | Non-Success    | 0%      | 0%      | 0%      | 0%      | 0%      | 0%      |  |
|                  | Withdrawal     | 0%      | 0%      | 0%      | 0%      | 0%      | 0%      |  |
|                  | Total Percent  | 0%      | 0%      | 0%      | 0%      | 0%      | 0%      |  |
|                  | Total Enrolled | 0       | 0       | 0       | 0       | 0       | 0       |  |
| Native American  |                |         |         |         |         |         |         |  |
|                  | Success        | 0%      | 0%      | 100%    | 0%      | 0%      | 0%      |  |
|                  | Non-Success    | 100%    | 0%      | 0%      | 0%      | 0%      | 0%      |  |
|                  | Withdrawal     | 0%      | 0%      | 0%      | 0%      | 0%      | 0%      |  |
|                  |                |         |         |         |         |         |         |  |

|            | Total Percent  | 100% | 0% | 100% | 0% | 0%   | 0% |
|------------|----------------|------|----|------|----|------|----|
|            | Total Enrolled | 1    | 0  | 2    | 0  | 0    | 0  |
| Pacific Is | slander        |      |    |      |    |      |    |
|            | Success        | 0%   | 0% | 0%   | 0% | 0%   | 0% |
|            | Non-Success    | 0%   | 0% | 0%   | 0% | 0%   | 0% |
|            | Withdrawal     | 0%   | 0% | 0%   | 0% | 0%   | 0% |
|            | Total Percent  | 0%   | 0% | 0%   | 0% | 0%   | 0% |
|            | Total Enrolled | 0    | 0  | 0    | 0  | 0    | 0  |
| White      |                |      |    |      |    |      |    |
|            | Success        | 40%  | 0% | 80%  | 0% | 80%  | 0% |
|            | Non-Success    | 60%  | 0% | 20%  | 0% | 10%  | 0% |
|            | Withdrawal     | 0%   | 0% | 0%   | 0% | 10%  | 0% |
|            | Total Percent  | 100% | 0% | 100% | 0% | 100% | 0% |
|            | Total Enrolled | 10   | 0  | 5    | 0  | 10   | 0  |