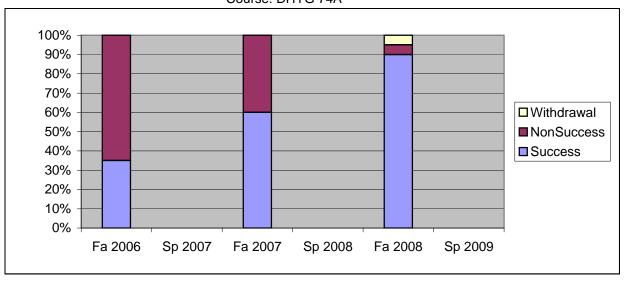

Chabot Success, Non-Success, and Withdrawal Rates By Semester Course: DHYG 74A

|                | Fa 2006 | Sp 2007 | Fa 2007 | Sp 2008 | Fa 2008 | Sp 2009 |
|----------------|---------|---------|---------|---------|---------|---------|
| Success        | 35%     | 0%      | 60%     | 0%      | 90%     | 0%      |
| Non-Success    | 65%     | 0%      | 40%     | 0%      | 5%      | 0%      |
| Withdrawal     | 0%      | 0%      | 0%      | 0%      | 5%      | 0%      |
| Total Percent  | 100%    | 0%      | 100%    | 0%      | 100%    | 0%      |
| Total Enrolled | 20      | 0       | 20      | 0       | 20      | 0       |