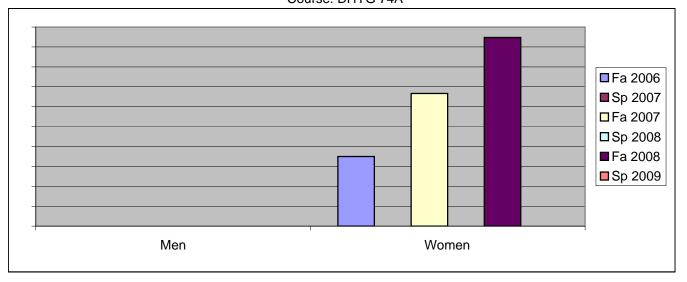

Chabot Success Rates By Gender and Semester Course: DHYG 74A

|                | Fa 2006 | Sp 2007 | Fa 2007 | Sp 2008 | Fa 2008 | Sp 2009 |
|----------------|---------|---------|---------|---------|---------|---------|
| Men            |         | •       |         | ·       |         | •       |
| Success        | 0%      | 0%      | 0%      | 0%      | 0%      | 0%      |
| Non-Success    | 0%      | 0%      | 100%    | 0%      | 100%    | 0%      |
| Withdrawal     | 0%      | 0%      | 0%      | 0%      | 0%      | 0%      |
| Total Percent  | 0%      | 0%      | 100%    | 0%      | 100%    | 0%      |
| Total Enrolled | 0       | 0       | 2       | 0       | 1       | 0       |
| Women          |         |         |         |         |         |         |
| Success        | 35%     | 0%      | 67%     | 0%      | 95%     | 0%      |
| Non-Success    | 65%     | 0%      | 33%     | 0%      | 0%      | 0%      |
| Withdrawal     | 0%      | 0%      | 0%      | 0%      | 5%      | 0%      |
| Total Percent  | 100%    | 0%      | 100%    | 0%      | 100%    | 0%      |
| Total Enrolled | 20      | 0       | 18      | 0       | 19      | 0       |