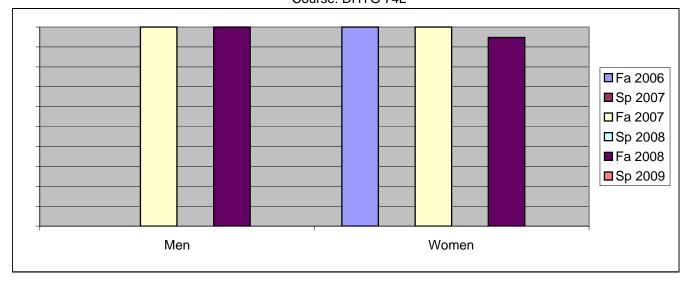

Chabot Success Rates By Gender and Semester Course: DHYG 74L

|                | Fa 2006 | Sp 2007 | Fa 2007 | Sp 2008 | Fa 2008 | Sp 2009 |
|----------------|---------|---------|---------|---------|---------|---------|
| Men            |         | •       |         | ·       |         | •       |
| Success        | 0%      | 0%      | 100%    | 0%      | 100%    | 0%      |
| Non-Success    | 0%      | 0%      | 0%      | 0%      | 0%      | 0%      |
| Withdrawal     | 0%      | 0%      | 0%      | 0%      | 0%      | 0%      |
| Total Percent  | 0%      | 0%      | 100%    | 0%      | 100%    | 0%      |
| Total Enrolled | 0       | 0       | 2       | 0       | 1       | 0       |
| Women          |         |         |         |         |         |         |
| Success        | 100%    | 0%      | 100%    | 0%      | 95%     | 0%      |
| Non-Success    | 0%      | 0%      | 0%      | 0%      | 0%      | 0%      |
| Withdrawal     | 0%      | 0%      | 0%      | 0%      | 5%      | 0%      |
| Total Percent  | 100%    | 0%      | 100%    | 0%      | 100%    | 0%      |
| Total Enrolled | 20      | 0       | 18      | 0       | 19      | 0       |