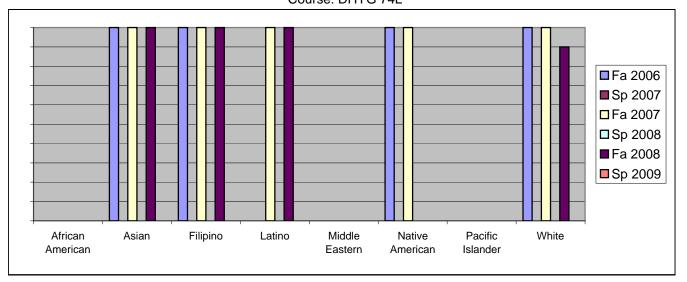

Chabot Success Rates By Ethnicity and Semester Course: DHYG 74L

|                  |                | Fa 2006 | Sp 2007 | Fa 2007 | Sp 2008 | Fa 2008 | Sp 2009 |  |  |
|------------------|----------------|---------|---------|---------|---------|---------|---------|--|--|
| African American |                |         |         |         |         |         |         |  |  |
|                  | Success        | 0%      | 0%      | 0%      | 0%      | 0%      | 0%      |  |  |
|                  | Non-Success    | 0%      | 0%      | 0%      | 0%      | 0%      | 0%      |  |  |
|                  | Withdrawal     | 0%      | 0%      | 0%      | 0%      | 0%      | 0%      |  |  |
|                  | Total Percent  | 0%      | 0%      | 0%      | 0%      | 0%      | 0%      |  |  |
|                  | Total Enrolled | 0       | 0       | 0       | 0       | 0       | 0       |  |  |
| Asian            |                |         |         |         |         |         |         |  |  |
|                  | Success        | 100%    | 0%      | 100%    | 0%      | 100%    | 0%      |  |  |
|                  | Non-Success    | 0%      | 0%      | 0%      | 0%      | 0%      | 0%      |  |  |
|                  | Withdrawal     | 0%      | 0%      | 0%      | 0%      | 0%      | 0%      |  |  |
|                  | Total Percent  | 100%    | 0%      | 100%    | 0%      | 100%    | 0%      |  |  |
|                  | Total Enrolled | 7       | 0       | 4       | 0       | 5       | 0       |  |  |
| Filipino         |                |         |         |         |         |         |         |  |  |
|                  | Success        | 100%    | 0%      | 100%    | 0%      | 100%    | 0%      |  |  |
|                  | Non-Success    | 0%      | 0%      | 0%      | 0%      | 0%      | 0%      |  |  |
|                  | Withdrawal     | 0%      | 0%      | 0%      | 0%      | 0%      | 0%      |  |  |
|                  | Total Percent  | 100%    | 0%      | 100%    | 0%      | 100%    | 0%      |  |  |
|                  | Total Enrolled | 1       | 0       | 2       | 0       | 1       | 0       |  |  |
| Latino           |                |         |         |         |         |         |         |  |  |
|                  | Success        | 0%      | 0%      | 100%    | 0%      | 100%    | 0%      |  |  |
|                  | Non-Success    | 0%      | 0%      | 0%      | 0%      | 0%      | 0%      |  |  |
|                  | Withdrawal     | 0%      | 0%      | 0%      | 0%      | 0%      | 0%      |  |  |
|                  | Total Percent  | 0%      | 0%      | 100%    | 0%      | 100%    | 0%      |  |  |
|                  | Total Enrolled | 0       | 0       | 3       | 0       | 3       | 0       |  |  |
| Middle E         | astern         |         |         |         |         |         |         |  |  |
|                  | Success        | 0%      | 0%      | 0%      | 0%      | 0%      | 0%      |  |  |
|                  | Non-Success    | 0%      | 0%      | 0%      | 0%      | 0%      | 0%      |  |  |
|                  | Withdrawal     | 0%      | 0%      | 0%      | 0%      | 0%      | 0%      |  |  |
|                  | Total Percent  | 0%      | 0%      | 0%      | 0%      | 0%      | 0%      |  |  |
|                  | Total Enrolled | 0       | 0       | 0       | 0       | 0       | 0       |  |  |
| Native A         | merican        |         |         |         |         |         |         |  |  |
|                  | Success        | 100%    | 0%      |         | 0%      |         |         |  |  |
|                  | Non-Success    | 0%      | 0%      |         | 0%      |         |         |  |  |
|                  | Withdrawal     | 0%      | 0%      | 0%      | 0%      | 0%      | 0%      |  |  |
|                  |                |         |         |         |         |         |         |  |  |

|            | Total Percent  | 100% | 0% | 100% | 0% | 0%   | 0% |
|------------|----------------|------|----|------|----|------|----|
|            | Total Enrolled | 1    | 0  | 2    | 0  | 0    | 0  |
| Pacific Is | slander        |      |    |      |    |      |    |
|            | Success        | 0%   | 0% | 0%   | 0% | 0%   | 0% |
|            | Non-Success    | 0%   | 0% | 0%   | 0% | 0%   | 0% |
|            | Withdrawal     | 0%   | 0% | 0%   | 0% | 0%   | 0% |
|            | Total Percent  | 0%   | 0% | 0%   | 0% | 0%   | 0% |
|            | Total Enrolled | 0    | 0  | 0    | 0  | 0    | 0  |
| White      |                |      |    |      |    |      |    |
|            | Success        | 100% | 0% | 100% | 0% | 90%  | 0% |
|            | Non-Success    | 0%   | 0% | 0%   | 0% | 0%   | 0% |
|            | Withdrawal     | 0%   | 0% | 0%   | 0% | 10%  | 0% |
|            | Total Percent  | 100% | 0% | 100% | 0% | 100% | 0% |
|            | Total Enrolled | 10   | 0  | 5    | 0  | 10   | 0  |