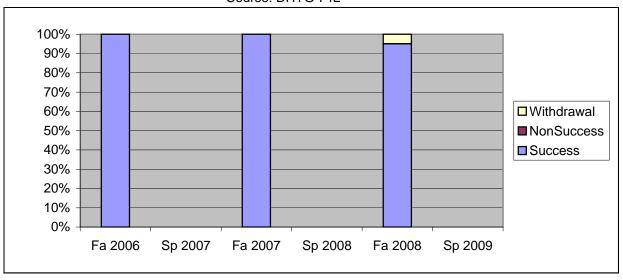

Chabot Success, Non-Success, and Withdrawal Rates By Semester Course: DHYG 74L

|                | Fa 2006 | Sp 2007 | Fa 2007 | Sp 2008 | Fa 2008 | Sp 2009 |
|----------------|---------|---------|---------|---------|---------|---------|
| Success        | 100%    | 0%      | 100%    | 0%      | 95%     | 0%      |
| Non-Success    | 0%      | 0%      | 0%      | 0%      | 0%      | 0%      |
| Withdrawal     | 0%      | 0%      | 0%      | 0%      | 5%      | 0%      |
| Total Percent  | 100%    | 0%      | 100%    | 0%      | 100%    | 0%      |
| Total Enrolled | 20      | 0       | 20      | 0       | 20      | 0       |