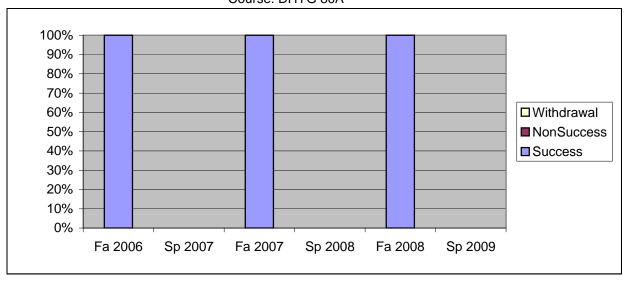

Chabot Success, Non-Success, and Withdrawal Rates By Semester Course: DHYG 80A

|                | Fa 2006 | Sp 2007 | Fa 2007 | Sp 2008 | Fa 2008 | Sp 2009 |
|----------------|---------|---------|---------|---------|---------|---------|
| Success        | 100%    | 0%      | 100%    | 0%      | 100%    | 0%      |
| Non-Success    | 0%      | 0%      | 0%      | 0%      | 0%      | 0%      |
| Withdrawal     | 0%      | 0%      | 0%      | 0%      | 0%      | 0%      |
| Total Percent  | 100%    | 0%      | 100%    | 0%      | 100%    | 0%      |
| Total Enrolled | 17      | 0       | 17      | 0       | 19      | 0       |