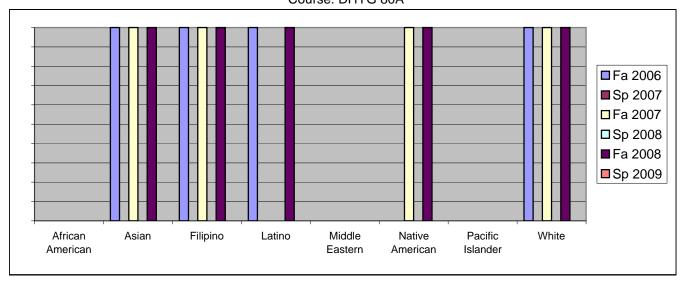

Chabot Success Rates By Ethnicity and Semester Course: DHYG 80A

|           |                | Fa 2006 | Sp 2007 | Fa 2007 | Sp 2008 | Fa 2008 | Sp 2009 |
|-----------|----------------|---------|---------|---------|---------|---------|---------|
| African A | merican        |         |         |         |         |         |         |
|           | Success        | 0%      |         |         | 0%      |         |         |
|           | Non-Success    | 0%      |         |         | 0%      |         |         |
|           | Withdrawal     | 0%      |         |         | 0%      |         |         |
|           | Total Percent  | 0%      |         |         |         |         | 0%      |
|           | Total Enrolled | 0       | 0       | 0       | 0       | 0       | 0       |
| Asian     |                |         |         |         |         |         |         |
|           | Success        | 100%    |         |         | 0%      |         |         |
|           | Non-Success    | 0%      | 0%      |         | 0%      |         |         |
|           | Withdrawal     | 0%      | 0%      |         | 0%      |         |         |
|           | Total Percent  | 100%    |         | 100%    | 0%      | 100%    | 0%      |
|           | Total Enrolled | 7       | 0       | 4       | 0       | 3       | 0       |
| Filipino  |                |         |         |         |         |         |         |
|           | Success        | 100%    | 0%      | 100%    | 0%      | 100%    | 0%      |
|           | Non-Success    | 0%      | 0%      | 0%      | 0%      | 0%      | 0%      |
|           | Withdrawal     | 0%      | 0%      | 0%      | 0%      | 0%      | 0%      |
|           | Total Percent  | 100%    | 0%      | 100%    | 0%      | 100%    | 0%      |
|           | Total Enrolled | 1       | 0       | 1       | 0       | 2       | 0       |
| Latino    |                |         |         |         |         |         |         |
|           | Success        | 100%    | 0%      | 0%      | 0%      | 100%    | 0%      |
|           | Non-Success    | 0%      | 0%      | 0%      | 0%      | 0%      | 0%      |
|           | Withdrawal     | 0%      | 0%      | 0%      | 0%      | 0%      | 0%      |
|           | Total Percent  | 100%    | 0%      | 0%      | 0%      | 100%    | 0%      |
|           | Total Enrolled | 1       | 0       | 0       | 0       | 3       | 0       |
| Middle E  | astern         |         |         |         |         |         |         |
|           | Success        | 0%      | 0%      | 0%      | 0%      | 0%      | 0%      |
|           | Non-Success    | 0%      | 0%      | 0%      | 0%      | 0%      | 0%      |
|           | Withdrawal     | 0%      | 0%      | 0%      | 0%      | 0%      | 0%      |
|           | Total Percent  | 0%      | 0%      | 0%      | 0%      | 0%      | 0%      |
|           | Total Enrolled | 0       | 0       | 0       | 0       | 0       | 0       |
| Native Ar | merican        |         |         |         |         |         |         |
|           | Success        | 0%      | 0%      | 100%    | 0%      | 100%    | 0%      |
|           | Non-Success    | 0%      | 0%      | 0%      | 0%      | 0%      | 0%      |
|           | Withdrawal     | 0%      | 0%      | 0%      | 0%      | 0%      | 0%      |
|           |                |         |         |         |         |         |         |

|            | Total Percent  | 0%   | 0% | 100% | 0% | 100% | 0% |  |
|------------|----------------|------|----|------|----|------|----|--|
|            | Total Enrolled | 0    | 0  | 1    | 0  | 2    | 0  |  |
| Pacific Is | slander        |      |    |      |    |      |    |  |
|            | Success        | 0%   | 0% | 0%   | 0% | 0%   | 0% |  |
|            | Non-Success    | 0%   | 0% | 0%   | 0% | 0%   | 0% |  |
|            | Withdrawal     | 0%   | 0% | 0%   | 0% | 0%   | 0% |  |
|            | Total Percent  | 0%   | 0% | 0%   | 0% | 0%   | 0% |  |
|            | Total Enrolled | 0    | 0  | 0    | 0  | 0    | 0  |  |
| White      |                |      |    |      |    |      |    |  |
|            | Success        | 100% | 0% | 100% | 0% | 100% | 0% |  |
|            | Non-Success    | 0%   | 0% | 0%   | 0% | 0%   | 0% |  |
|            | Withdrawal     | 0%   | 0% | 0%   | 0% | 0%   | 0% |  |
|            | Total Percent  | 100% | 0% | 100% | 0% | 100% | 0% |  |
|            | Total Enrolled | 7    | 0  | 10   | 0  | 6    | 0  |  |