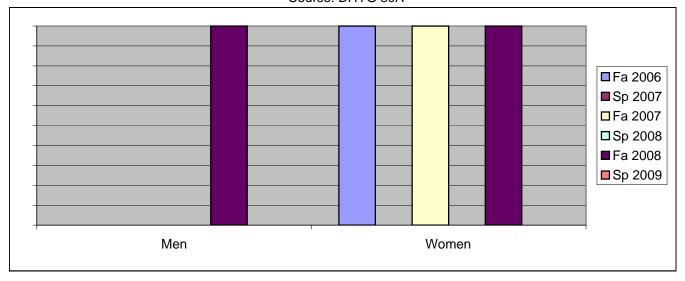

Chabot Success Rates By Gender and Semester Course: DHYG 80A

|                | Fa 2006 | Sp 2007 | Fa 2007 | Sp 2008 | Fa 2008 | Sp 2009 |
|----------------|---------|---------|---------|---------|---------|---------|
| Men            |         | •       |         | ·       |         | •       |
| Success        | 0%      | 0%      | 0%      | 0%      | 100%    | 0%      |
| Non-Success    | 0%      | 0%      | 0%      | 0%      | 0%      | 0%      |
| Withdrawal     | 0%      | 0%      | 0%      | 0%      | 0%      | 0%      |
| Total Percent  | 0%      | 0%      | 0%      | 0%      | 100%    | 0%      |
| Total Enrolled | 0       | 0       | 0       | 0       | 2       | 0       |
| Women          |         |         |         |         |         |         |
| Success        | 100%    | 0%      | 100%    | 0%      | 100%    | 0%      |
| Non-Success    | 0%      | 0%      | 0%      | 0%      | 0%      | 0%      |
| Withdrawal     | 0%      | 0%      | 0%      | 0%      | 0%      | 0%      |
| Total Percent  | 100%    | 0%      | 100%    | 0%      | 100%    | 0%      |
| Total Enrolled | 17      | 0       | 17      | 0       | 17      | 0       |