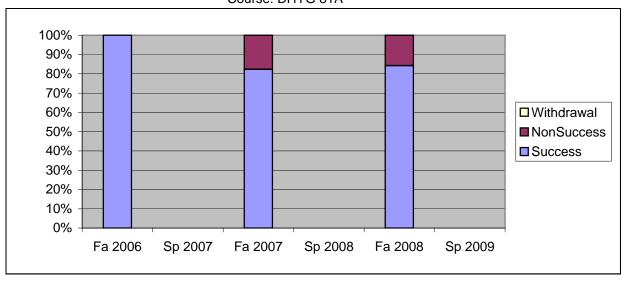

Chabot Success, Non-Success, and Withdrawal Rates By Semester Course: DHYG 81A

|                | Fa 2006 | Sp 2007 | Fa 2007 | Sp 2008 | Fa 2008 | Sp 2009 |
|----------------|---------|---------|---------|---------|---------|---------|
| Success        | 100%    | 0%      | 82%     | 0%      | 84%     | 0%      |
| Non-Success    | 0%      | 0%      | 18%     | 0%      | 16%     | 0%      |
| Withdrawal     | 0%      | 0%      | 0%      | 0%      | 0%      | 0%      |
| Total Percent  | 100%    | 0%      | 100%    | 0%      | 100%    | 0%      |
| Total Enrolled | 17      | 0       | 17      | 0       | 19      | 0       |