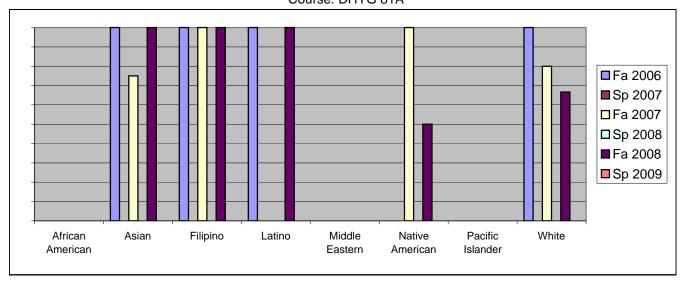

Chabot Success Rates By Ethnicity and Semester Course: DHYG 81A

|           |                | Fa 2006 | Sp 2007 | Fa 2007 | Sp 2008 | Fa 2008 | Sp 2009 |
|-----------|----------------|---------|---------|---------|---------|---------|---------|
| African A | American       |         |         |         |         |         |         |
|           | Success        | 0%      |         |         |         |         |         |
|           | Non-Success    | 0%      |         |         |         |         |         |
|           | Withdrawal     | 0%      |         |         |         |         |         |
|           | Total Percent  | 0%      |         |         |         |         |         |
|           | Total Enrolled | 0       | 0       | 0       | 0       | 0       | 0       |
| Asian     |                |         |         |         |         |         |         |
|           | Success        | 100%    |         |         |         |         |         |
|           | Non-Success    | 0%      | 0%      |         |         |         |         |
|           | Withdrawal     | 0%      | 0%      |         |         |         |         |
|           | Total Percent  | 100%    |         |         |         |         | 0%      |
|           | Total Enrolled | 7       | 0       | 4       | 0       | 3       | 0       |
| Filipino  |                |         |         |         |         |         |         |
|           | Success        | 100%    |         |         |         |         |         |
|           | Non-Success    | 0%      | 0%      |         |         |         |         |
|           | Withdrawal     | 0%      | 0%      | 0%      | 0%      | 0%      | 0%      |
|           | Total Percent  | 100%    | 0%      | 100%    | 0%      | 100%    | 0%      |
|           | Total Enrolled | 1       | 0       | 1       | 0       | 2       | 0       |
| Latino    |                |         |         |         |         |         |         |
|           | Success        | 100%    | 0%      | 0%      | 0%      | 100%    | 0%      |
|           | Non-Success    | 0%      | 0%      | 0%      | 0%      | 0%      | 0%      |
|           | Withdrawal     | 0%      | 0%      | 0%      | 0%      | 0%      | 0%      |
|           | Total Percent  | 100%    | 0%      | 0%      | 0%      | 100%    | 0%      |
|           | Total Enrolled | 1       | 0       | 0       | 0       | 3       | 0       |
| Middle E  | astern         |         |         |         |         |         |         |
|           | Success        | 0%      | 0%      | 0%      | 0%      | 0%      | 0%      |
|           | Non-Success    | 0%      | 0%      | 0%      | 0%      | 0%      | 0%      |
|           | Withdrawal     | 0%      | 0%      | 0%      | 0%      | 0%      | 0%      |
|           | Total Percent  | 0%      | 0%      | 0%      | 0%      | 0%      | 0%      |
|           | Total Enrolled | 0       | 0       | 0       | 0       | 0       | 0       |
| Native A  | merican        |         |         |         |         |         |         |
|           | Success        | 0%      | 0%      | 100%    | 0%      | 50%     | 0%      |
|           | Non-Success    | 0%      | 0%      | 0%      | 0%      | 50%     | 0%      |
|           | Withdrawal     | 0%      | 0%      | 0%      | 0%      | 0%      | 0%      |
|           |                |         |         |         |         |         |         |

|            | Total Percent          | 0%         | 0%       | 100%       | 0%       | 100%       | 0%       |  |
|------------|------------------------|------------|----------|------------|----------|------------|----------|--|
|            | Total Enrolled         | 0          | 0        | 1          | 0        | 2          | 0        |  |
| Pacific Is | lander                 |            |          |            |          |            |          |  |
|            | Success                | 0%         | 0%       | 0%         | 0%       | 0%         | 0%       |  |
|            | Non-Success            | 0%         | 0%       | 0%         | 0%       | 0%         | 0%       |  |
|            | Withdrawal             | 0%         | 0%       | 0%         | 0%       | 0%         | 0%       |  |
|            | Total Percent          | 0%         | 0%       | 0%         | 0%       | 0%         | 0%       |  |
|            | Total Enrolled         | 0          | 0        | 0          | 0        | 0          | 0        |  |
| White      |                        |            |          |            |          |            |          |  |
| VVIIILE    |                        |            |          |            |          |            |          |  |
| Willie     | Success                | 100%       | 0%       | 80%        | 0%       | 67%        | 0%       |  |
| Wille      | Success<br>Non-Success | 100%<br>0% | 0%<br>0% | 80%<br>20% | 0%<br>0% | 67%<br>33% | 0%<br>0% |  |
| Wille      |                        |            |          |            | - , -    |            |          |  |
| Wille      | Non-Success            | 0%         | 0%       | 20%        | 0%       | 33%        | 0%       |  |