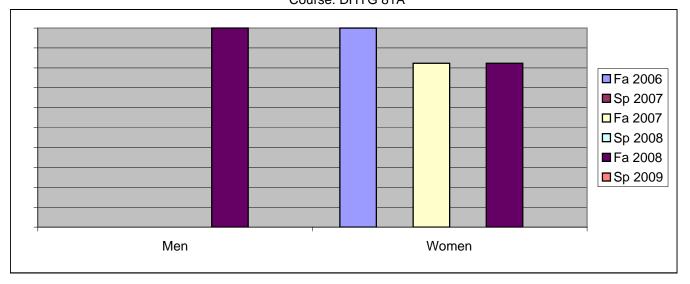

Chabot Success Rates By Gender and Semester Course: DHYG 81A

|                | Fa 2006 | Sp 2007 | Fa 2007 | Sp 2008 | Fa 2008 | Sp 2009 |
|----------------|---------|---------|---------|---------|---------|---------|
| Men            |         | •       |         | ·       |         | •       |
| Success        | 0%      | 0%      | 0%      | 0%      | 100%    | 0%      |
| Non-Success    | 0%      | 0%      | 0%      | 0%      | 0%      | 0%      |
| Withdrawal     | 0%      | 0%      | 0%      | 0%      | 0%      | 0%      |
| Total Percent  | 0%      | 0%      | 0%      | 0%      | 100%    | 0%      |
| Total Enrolled | 0       | 0       | 0       | 0       | 2       | 0       |
| Women          |         |         |         |         |         |         |
| Success        | 100%    | 0%      | 82%     | 0%      | 82%     | 0%      |
| Non-Success    | 0%      | 0%      | 18%     | 0%      | 18%     | 0%      |
| Withdrawal     | 0%      | 0%      | 0%      | 0%      | 0%      | 0%      |
| Total Percent  | 100%    | 0%      | 100%    | 0%      | 100%    | 0%      |
| Total Enrolled | 17      | 0       | 17      | 0       | 17      | 0       |