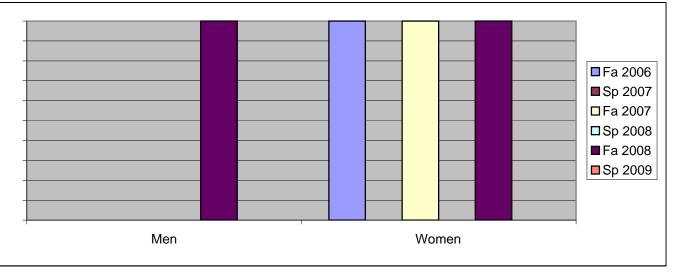

## Chabot Success Rates By Gender and Semester Course: DHYG 82A

|                | Fa 2006 | Sp 2007 | Fa 2007 | Sp 2008 | Fa 2008 | Sp 2009 |
|----------------|---------|---------|---------|---------|---------|---------|
| Men            |         |         |         |         |         |         |
| Success        | 0%      | 0%      | 0%      | 0%      | 100%    | 0%      |
| Non-Success    | 0%      | 0%      | 0%      | 0%      | 0%      | 0%      |
| Withdrawal     | 0%      | 0%      | 0%      | 0%      | 0%      | 0%      |
| Total Percent  | 0%      | 0%      | 0%      | 0%      | 100%    | 0%      |
| Total Enrolled | 0       | 0       | 0       | 0       | 2       | 0       |
| Women          |         |         |         |         |         |         |
| Success        | 100%    | 0%      | 100%    | 0%      | 100%    | 0%      |
| Non-Success    | 0%      | 0%      | 0%      | 0%      | 0%      | 0%      |
| Withdrawal     | 0%      | 0%      | 0%      | 0%      | 0%      | 0%      |
| Total Percent  | 100%    | 0%      | 100%    | 0%      | 100%    | 0%      |
| Total Enrolled | 17      | 0       | 17      | 0       | 17      | 0       |