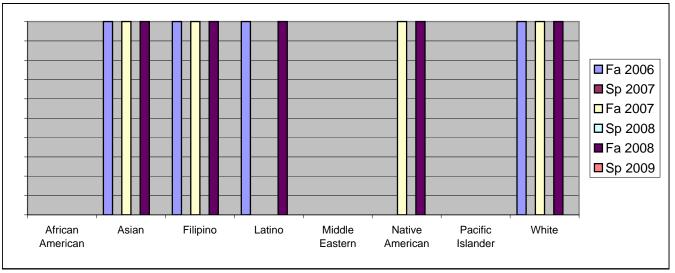

Chabot Success Rates By Ethnicity and Semester Course: DHYG 82A

|                  |                | Fa 2006 | Sp 2007 | Fa 2007 | Sp 2008 | Fa 2008 | Sp 2009 |  |  |
|------------------|----------------|---------|---------|---------|---------|---------|---------|--|--|
| African American |                |         |         |         |         |         |         |  |  |
|                  | Success        | 0%      | 0%      | 0%      | 0%      | 0%      | 0%      |  |  |
|                  | Non-Success    | 0%      | 0%      | 0%      | 0%      | 0%      | 0%      |  |  |
|                  | Withdrawal     | 0%      | 0%      | 0%      | 0%      | 0%      | 0%      |  |  |
|                  | Total Percent  | 0%      | 0%      | 0%      | 0%      | 0%      | 0%      |  |  |
|                  | Total Enrolled | 0       | 0       | 0       | 0       | 0       | 0       |  |  |
| Asian            |                |         |         |         |         |         |         |  |  |
|                  | Success        | 100%    | 0%      | 100%    | 0%      | 100%    | 0%      |  |  |
|                  | Non-Success    | 0%      | 0%      | 0%      | 0%      | 0%      | 0%      |  |  |
|                  | Withdrawal     | 0%      | 0%      | 0%      | 0%      | 0%      | 0%      |  |  |
|                  | Total Percent  | 100%    | 0%      | 100%    | 0%      | 100%    | 0%      |  |  |
|                  | Total Enrolled | 7       | 0       | 4       | 0       | 3       | 0       |  |  |
| Filipino         |                |         |         |         |         |         |         |  |  |
|                  | Success        | 100%    | 0%      | 100%    | 0%      | 100%    | 0%      |  |  |
|                  | Non-Success    | 0%      | 0%      | 0%      | 0%      | 0%      | 0%      |  |  |
|                  | Withdrawal     | 0%      | 0%      | 0%      | 0%      | 0%      | 0%      |  |  |
|                  | Total Percent  | 100%    | 0%      | 100%    | 0%      | 100%    | 0%      |  |  |
|                  | Total Enrolled | 1       | 0       | 1       | 0       | 2       | 0       |  |  |
| Latino           |                |         |         |         |         |         |         |  |  |
|                  | Success        | 100%    | 0%      | 0%      | 0%      | 100%    | 0%      |  |  |
|                  | Non-Success    | 0%      | 0%      | 0%      | 0%      | 0%      | 0%      |  |  |
|                  | Withdrawal     | 0%      | 0%      | 0%      | 0%      | 0%      | 0%      |  |  |
|                  | Total Percent  | 100%    | 0%      | 0%      | 0%      | 100%    | 0%      |  |  |
|                  | Total Enrolled | 1       | 0       | 0       | 0       | 3       | 0       |  |  |
| Middle E         | astern         |         |         |         |         |         |         |  |  |
|                  | Success        | 0%      | 0%      | 0%      | 0%      | 0%      | 0%      |  |  |
|                  | Non-Success    | 0%      | 0%      | 0%      | 0%      | 0%      | 0%      |  |  |
|                  | Withdrawal     | 0%      | 0%      | 0%      | 0%      | 0%      | 0%      |  |  |
|                  | Total Percent  | 0%      | 0%      | 0%      | 0%      | 0%      | 0%      |  |  |
|                  | Total Enrolled | 0       | 0       | 0       | 0       | 0       | 0       |  |  |
| Native American  |                |         |         |         |         |         |         |  |  |
|                  | Success        | 0%      | 0%      | 100%    | 0%      | 100%    | 0%      |  |  |
|                  | Non-Success    | 0%      | 0%      | 0%      | 0%      | 0%      | 0%      |  |  |
|                  | Withdrawal     | 0%      | 0%      | 0%      | 0%      | 0%      | 0%      |  |  |
|                  |                |         |         |         |         |         |         |  |  |

|            | Total Percent  | 0%   | 0% | 100% | 0% | 100% | 0% |
|------------|----------------|------|----|------|----|------|----|
|            | Total Enrolled | 0    | 0  | 1    | 0  | 2    | 0  |
| Pacific Is | slander        |      |    |      |    |      |    |
|            | Success        | 0%   | 0% | 0%   | 0% | 0%   | 0% |
|            | Non-Success    | 0%   | 0% | 0%   | 0% | 0%   | 0% |
|            | Withdrawal     | 0%   | 0% | 0%   | 0% | 0%   | 0% |
|            | Total Percent  | 0%   | 0% | 0%   | 0% | 0%   | 0% |
|            | Total Enrolled | 0    | 0  | 0    | 0  | 0    | 0  |
| White      |                |      |    |      |    |      |    |
|            | Success        | 100% | 0% | 100% | 0% | 100% | 0% |
|            | Non-Success    | 0%   | 0% | 0%   | 0% | 0%   | 0% |
|            | Withdrawal     | 0%   | 0% | 0%   | 0% | 0%   | 0% |
|            | Total Percent  | 100% | 0% | 100% | 0% | 100% | 0% |
|            | Total Enrolled | 7    | 0  | 10   | 0  | 6    | 0  |