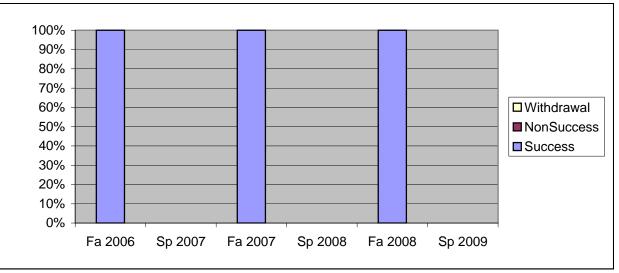

Chabot Success, Non-Success, and Withdrawal Rates By Semester Course: DHYG 82A

|                | Fa 2006 | Sp 2007 | Fa 2007 | Sp 2008 | Fa 2008 | Sp 2009 |
|----------------|---------|---------|---------|---------|---------|---------|
| Success        | 100%    | 0%      | 100%    | 0%      | 100%    | 0%      |
| Non-Success    | 0%      | 0%      | 0%      | 0%      | 0%      | 0%      |
| Withdrawal     | 0%      | 0%      | 0%      | 0%      | 0%      | 0%      |
| Total Percent  | 100%    | 0%      | 100%    | 0%      | 100%    | 0%      |
| Total Enrolled | 17      | 0       | 17      | 0       | 19      | 0       |