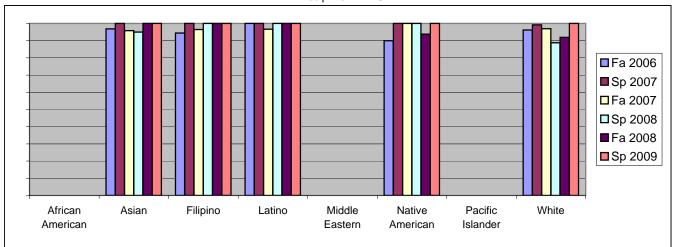

Chabot Success Rates By Ethnicity and Semester Discipline: DHYG

|              |                | Fa 2006 | Sp 2007 | Fa 2007 | Sp 2008 | Fa 2008 | Sp 2009 |  |
|--------------|----------------|---------|---------|---------|---------|---------|---------|--|
| African Am   | erican         |         |         |         |         |         |         |  |
|              | Success        | 0%      | 0%      | 0%      | 0%      | 0%      | 0%      |  |
|              | Non-Success    | 0%      | 0%      | 0%      | 0%      | 0%      | 0%      |  |
|              | Withdrawal     | 0%      | 0%      | 0%      | 0%      | 0%      | 0%      |  |
|              | Total Percent  | 0%      | 0%      | 0%      | 0%      | 0%      | 0%      |  |
|              | Total Enrolled | 0       | 0       | 0       | 0       | 0       | 0       |  |
| Asian        |                |         |         |         |         |         |         |  |
|              | Success        | 97%     | 100%    | 96%     | 95%     | 100%    | 100%    |  |
|              | Non-Success    | 3%      | 0%      | 4%      | 5%      | 0%      | 0%      |  |
|              | Withdrawal     | 0%      | 0%      | 0%      | 0%      | 0%      | 0%      |  |
|              | Total Percent  | 100%    | 100%    | 100%    | 100%    | 100%    | 100%    |  |
|              | Total Enrolled | 126     | 91      | 72      | 60      | 74      | 59      |  |
| Filipino     |                |         |         |         |         |         |         |  |
| -            | Success        | 94%     | 100%    | 96%     | 100%    | 100%    | 100%    |  |
|              | Non-Success    | 6%      | 0%      | 4%      | 0%      | 0%      | 0%      |  |
|              | Withdrawal     | 0%      | 0%      | 0%      | 0%      | 0%      | 0%      |  |
|              | Total Percent  | 100%    | 100%    | 100%    | 100%    | 100%    | 100%    |  |
|              | Total Enrolled | 18      | 15      | 28      | 22      | 26      | 23      |  |
| Latino       |                |         |         |         |         |         |         |  |
|              | Success        | 100%    | 100%    | 97%     | 100%    | 100%    | 100%    |  |
|              | Non-Success    | 0%      | 0%      |         | 0%      | 0%      |         |  |
|              | Withdrawal     | 0%      | 0%      | 0%      | 0%      | 0%      | 0%      |  |
|              | Total Percent  | 100%    | 100%    |         |         |         |         |  |
|              | Total Enrolled | 8       | 8       |         |         |         |         |  |
| Middle East  | tern           |         |         |         |         | -       | -       |  |
|              | Success        | 0%      | 0%      | 0%      | 0%      | 0%      | 0%      |  |
|              | Non-Success    | 0%      | 0%      |         |         |         |         |  |
|              | Withdrawal     | 0%      | 0%      |         |         |         |         |  |
|              | Total Percent  | 0%      | 0%      |         |         |         |         |  |
|              | Total Enrolled | 0       | 0       |         |         |         |         |  |
| Native Ame   |                | -       | -       | -       | -       | -       | -       |  |
|              | Success        | 90%     | 100%    | 100%    | 100%    | 94%     | 100%    |  |
|              | Non-Success    | 10%     | 0%      |         |         |         |         |  |
|              | Withdrawal     | 0%      | 0%      |         |         |         |         |  |
|              | Total Percent  | 100%    | 100%    |         |         |         |         |  |
|              | Total Enrolled | 10      | 7       |         |         |         |         |  |
| Pacific Isla |                |         | •       | _0      |         |         |         |  |
|              | Success        | 0%      | 0%      | 0%      | 0%      | 0%      | 0%      |  |
|              | Non-Success    | 0%      | 0%      |         |         |         |         |  |
|              | Withdrawal     | 0%      | 0%      |         |         |         |         |  |
|              | Total Percent  | 0%      | 0%      |         |         |         |         |  |
|              |                | 070     | 070     | 070     | 070     | 070     | 070     |  |

|       | Total Enrolled | 0    | 0    | 0    | 0    | 0    | 0    |
|-------|----------------|------|------|------|------|------|------|
| White |                |      |      |      |      |      |      |
|       | Success        | 96%  | 99%  | 97%  | 89%  | 92%  | 100% |
|       | Non-Success    | 4%   | 1%   | 3%   | 5%   | 2%   | 0%   |
|       | Withdrawal     | 0%   | 0%   | 0%   | 7%   | 6%   | 0%   |
|       | Total Percent  | 100% | 100% | 100% | 100% | 100% | 100% |
|       | Total Enrolled | 156  | 126  | 130  | 107  | 148  | 119  |