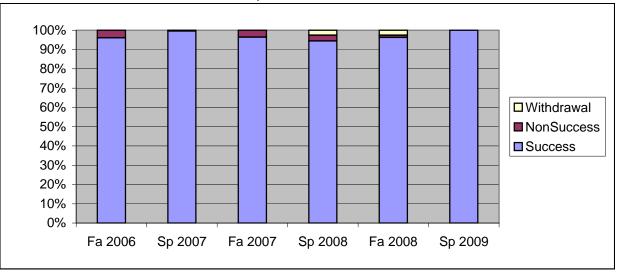

Chabot Success, Non-Success, and Withdrawal Rates By Semester Discipline: DHYG

|                | Fa 2006 | Sp 2007 | Fa 2007 | Sp 2008 | Fa 2008 | Sp 2009 |
|----------------|---------|---------|---------|---------|---------|---------|
| Success        | 96%     | 100%    | 96%     | 94%     | 96%     | 100%    |
| Non-Success    | 4%      | 0%      | 4%      | 3%      | 1%      | 0%      |
| Withdrawal     | 0%      | 0%      | 0%      | 3%      | 3%      | 0%      |
| Total Percent  | 100%    | 100%    | 100%    | 100%    | 100%    | 100%    |
| Total Enrolled | 336     | 262     | 336     | 268     | 352     | 285     |