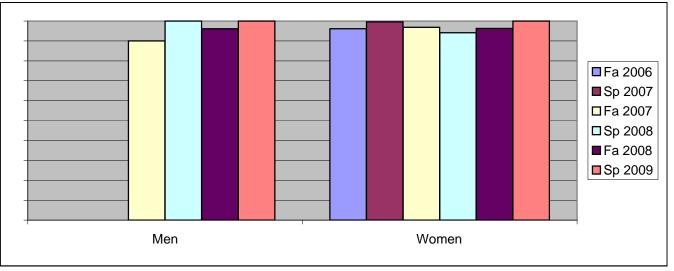

Chabot Success Rates By Gender and Semester Discipline: DHYG

|                | Fa 2006 | Sp 2007 | Fa 2007 | Sp 2008 | Fa 2008 | Sp 2009 |
|----------------|---------|---------|---------|---------|---------|---------|
| Men            |         |         |         |         |         |         |
| Success        | 0%      | 0%      | 90%     | 100%    | 96%     | 100%    |
| Non-Success    | 0%      | 0%      | 10%     | 0%      | 4%      | 0%      |
| Withdrawal     | 0%      | 0%      | 0%      | 0%      | 0%      | 0%      |
| Total Percent  | 0%      | 0%      | 100%    | 100%    | 100%    | 100%    |
| Total Enrolled | 0       | 0       | 20      | 14      | 26      | 23      |
| Women          |         |         |         |         |         |         |
| Success        | 96%     | 100%    | 97%     | 94%     | 96%     | 100%    |
| Non-Success    | 4%      | 0%      | 3%      | 3%      | 1%      | 0%      |
| Withdrawal     | 0%      | 0%      | 0%      | 3%      | 3%      | 0%      |
| Total Percent  | 100%    | 100%    | 100%    | 100%    | 100%    | 100%    |
| Total Enrolled | 336     | 262     | 316     | 254     | 326     | 262     |