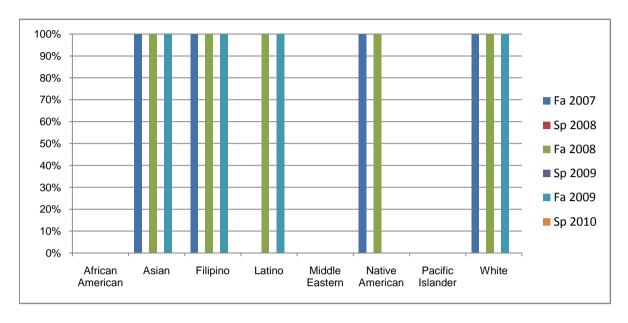

Chabot Success Rates By Ethnicity and Semester Course: DHYG 54

|            |                | Fa 2007 | Sp 2008 | Fa 2008 | Sp 2009 | Fa 2009 | Sp 2010 |
|------------|----------------|---------|---------|---------|---------|---------|---------|
| African Ar | merican        |         |         |         |         |         |         |
|            | Success        | 0%      | 0%      | 0%      | 0%      | 0%      | 0%      |
|            | Non-Success    | 0%      | 0%      | 0%      | 0%      | 0%      | 0%      |
|            | Withdrawal     | 0%      | 0%      | 0%      | 0%      | 0%      | 0%      |
|            | Total Percent  | 0%      | 0%      | 0%      | 0%      | 0%      | 0%      |
|            | Total Enrolled | 0       | 0       | 0       | 0       | 0       | 0       |
| Asian      |                |         |         |         |         |         |         |
|            | Success        | 100%    | 0%      | 100%    | 0%      | 100%    | 0%      |
|            | Non-Success    | 0%      | 0%      | 0%      | 0%      | 0%      | 0%      |
|            | Withdrawal     | 0%      | 0%      | 0%      | 0%      | 0%      | 0%      |
|            | Total Percent  | 100%    | 0%      |         | 0%      | 100%    | 0%      |
|            | Total Enrolled | 4       | 0       | 3       | 0       | 5       | 0       |
| Filipino   |                |         |         |         |         |         |         |
|            | Success        | 100%    | 0%      | 100%    | 0%      | 100%    | 0%      |
|            | Non-Success    | 0%      | 0%      | 0%      | 0%      | 0%      | 0%      |
|            | Withdrawal     | 0%      | 0%      | 0%      | 0%      | 0%      | 0%      |
|            | Total Percent  | 100%    | 0%      |         | 0%      |         | 0%      |
|            | Total Enrolled | 1       | 0       | 2       | 0       | 1       | 0       |
| Latino     |                |         |         |         |         |         |         |
|            | Success        | 0%      | 0%      |         | 0%      |         | 0%      |
|            | Non-Success    | 0%      |         |         |         |         | 0%      |
|            | Withdrawal     | 0%      |         |         |         |         | 0%      |
|            | Total Percent  | 0%      |         |         | 0%      |         | 0%      |
|            | Total Enrolled | 0       | 0       | 3       | 0       | 3       | 0       |
| Middle Ea  | stern          |         |         |         |         |         |         |
|            | Success        | 0%      | 0%      |         |         |         | 0%      |
|            | Non-Success    | 0%      | 0%      | 0%      | 0%      | 0%      | 0%      |
|            | Withdrawal     | 0%      | 0%      | 0%      | 0%      | 0%      | 0%      |

|            | Total Percent  | 0%   | 0% | 0%   | 0% | 0%   | 0% |
|------------|----------------|------|----|------|----|------|----|
|            | Total Enrolled | 0    | 0  | 0    | 0  | 0    | 0  |
| Native A   | merican        |      |    |      |    |      |    |
|            | Success        | 100% | 0% | 100% | 0% | 0%   | 0% |
|            | Non-Success    | 0%   | 0% | 0%   | 0% | 0%   | 0% |
|            | Withdrawal     | 0%   | 0% | 0%   | 0% | 0%   | 0% |
|            | Total Percent  | 100% | 0% | 100% | 0% | 0%   | 0% |
|            | Total Enrolled | 1    | 0  | 2    | 0  | 0    | 0  |
| Pacific Is | slander        |      |    |      |    |      |    |
|            | Success        | 0%   | 0% | 0%   | 0% | 0%   | 0% |
|            | Non-Success    | 0%   | 0% | 0%   | 0% | 0%   | 0% |
|            | Withdrawal     | 0%   | 0% | 0%   | 0% | 0%   | 0% |
|            | Total Percent  | 0%   | 0% | 0%   | 0% | 0%   | 0% |
|            | Total Enrolled | 0    | 0  | 0    | 0  | 0    | 0  |
| White      |                |      |    |      |    |      |    |
|            | Success        | 100% | 0% | 100% | 0% | 100% | 0% |
|            | Non-Success    | 0%   | 0% | 0%   | 0% | 0%   | 0% |
|            | Withdrawal     | 0%   | 0% | 0%   | 0% | 0%   | 0% |
|            | Total Percent  | 100% | 0% | 100% | 0% | 100% | 0% |
|            | Total Enrolled | 10   | 0  | 6    | 0  | 9    | 0  |