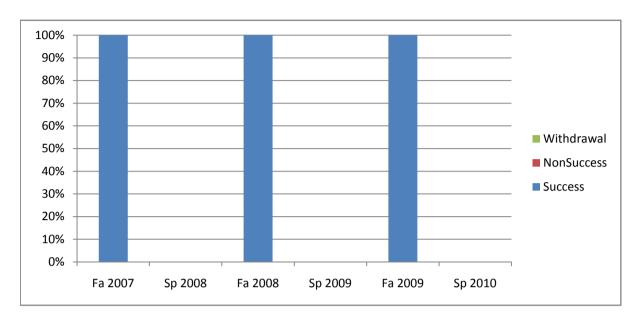

Chabot Success, Non-Success, and Withdrawal Rates By Semester Course: DHYG 54

|                | Fa 2007 | Sp 2008 | Fa 2008 | Sp 2009 | Fa 2009 | Sp 2010 |
|----------------|---------|---------|---------|---------|---------|---------|
| Success        | 100%    | 0%      | 100%    | 0%      | 100%    | 0%      |
| Non-Success    | 0%      | 0%      | 0%      | 0%      | 0%      | 0%      |
| Withdrawal     | 0%      | 0%      | 0%      | 0%      | 0%      | 0%      |
| Total Percent  | 100%    | 0%      | 100%    | 0%      | 100%    | 0%      |
| Total Enrolled | 17      | 0       | 19      | 0       | 19      | 0       |