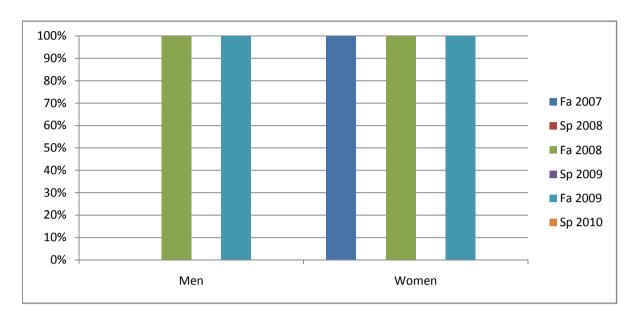

Chabot Success Rates By Gender and Semester Course: DHYG 54

|                | Fa 2007 | Sp 2008 | Fa 2008 | Sp 2009 | Fa 2009 | Sp 2010 |
|----------------|---------|---------|---------|---------|---------|---------|
| Men            |         | •       |         | •       |         | •       |
| Success        | 0%      | 0%      | 100%    | 0%      | 100%    | 0%      |
| Non-Success    | 0%      | 0%      | 0%      | 0%      | 0%      | 0%      |
| Withdrawal     | 0%      | 0%      | 0%      | 0%      | 0%      | 0%      |
| Total Percent  | 0%      | 0%      | 100%    | 0%      | 100%    | 0%      |
| Total Enrolled | 0       | 0       | 2       | 0       | 1       | 0       |
| Women          |         |         |         |         |         |         |
| Success        | 100%    | 0%      | 100%    | 0%      | 100%    | 0%      |
| Non-Success    | 0%      | 0%      | 0%      | 0%      | 0%      | 0%      |
| Withdrawal     | 0%      | 0%      | 0%      | 0%      | 0%      | 0%      |
| Total Percent  | 100%    | 0%      | 100%    | 0%      | 100%    | 0%      |
| Total Enrolled | 17      | 0       | 17      | 0       | 18      | 0       |