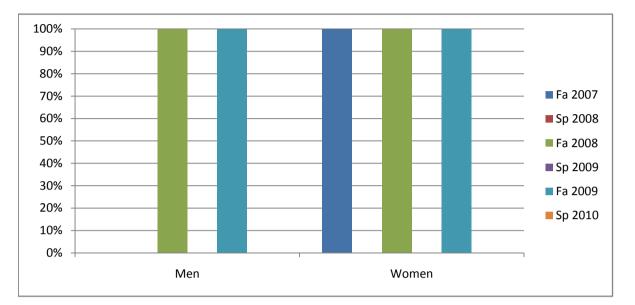

Chabot Success Rates By Gender and Semester Course: DHYG 56A

|                | Fa 2007 | Sp 2008 | Fa 2008 | Sp 2009 | Fa 2009 | Sp 2010 |
|----------------|---------|---------|---------|---------|---------|---------|
| Men            |         |         |         |         |         | -       |
| Success        | 0%      | 0%      | 100%    | 0%      | 100%    | 0%      |
| Non-Success    | 0%      | 0%      | 0%      | 0%      | 0%      | 0%      |
| Withdrawal     | 0%      | 0%      | 0%      | 0%      | 0%      | 0%      |
| Total Percent  | 0%      | 0%      | 100%    | 0%      | 100%    | 0%      |
| Total Enrolled | 0       | 0       | 2       | 0       | 1       | 0       |
| Women          |         |         |         |         |         |         |
| Success        | 100%    | 0%      | 100%    | 0%      | 100%    | 0%      |
| Non-Success    | 0%      | 0%      | 0%      | 0%      | 0%      | 0%      |
| Withdrawal     | 0%      | 0%      | 0%      | 0%      | 0%      | 0%      |
| Total Percent  | 100%    | 0%      | 100%    | 0%      | 100%    | 0%      |
| Total Enrolled | 17      | 0       | 17      | 0       | 18      | 0       |