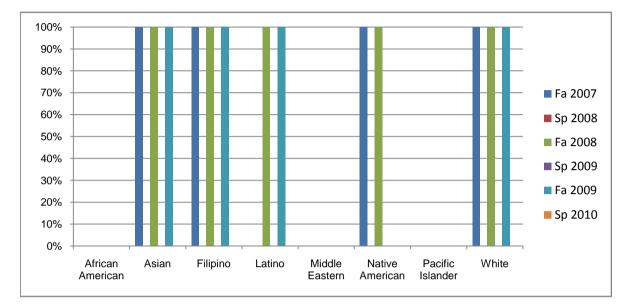

## Chabot Success Rates By Ethnicity and Semester Course: DHYG 56A

|                  |                | Fa 2007 | Sp 2008 | Fa 2008 | Sp 2009 | Fa 2009 | Sp 2010 |  |
|------------------|----------------|---------|---------|---------|---------|---------|---------|--|
| African American |                |         |         |         |         |         |         |  |
|                  | Success        | 0%      | 0%      | 0%      | 0%      | 0%      | 0%      |  |
|                  | Non-Success    | 0%      | 0%      | 0%      | 0%      | 0%      | 0%      |  |
|                  | Withdrawal     | 0%      | 0%      | 0%      | 0%      | 0%      | 0%      |  |
|                  | Total Percent  | 0%      | 0%      | 0%      | 0%      | 0%      | 0%      |  |
|                  | Total Enrolled | 0       | 0       | 0       | 0       | 0       | 0       |  |
| Asian            |                |         |         |         |         |         |         |  |
|                  | Success        | 100%    | 0%      | 100%    | 0%      | 100%    | 0%      |  |
|                  | Non-Success    | 0%      | 0%      | 0%      | 0%      | 0%      | 0%      |  |
|                  | Withdrawal     | 0%      | 0%      | 0%      | 0%      | 0%      | 0%      |  |
|                  | Total Percent  | 100%    | 0%      | 100%    | 0%      | 100%    | 0%      |  |
|                  | Total Enrolled | 4       | 0       | 3       | 0       | 5       | 0       |  |
| Filipino         |                |         |         |         |         |         |         |  |
|                  | Success        | 100%    | 0%      | 100%    | 0%      | 100%    | 0%      |  |
|                  | Non-Success    | 0%      | 0%      | 0%      | 0%      | 0%      | 0%      |  |
|                  | Withdrawal     | 0%      | 0%      | 0%      | 0%      | 0%      | 0%      |  |
|                  | Total Percent  | 100%    | 0%      | 100%    | 0%      | 100%    | 0%      |  |
|                  | Total Enrolled | 1       | 0       | 2       | 0       | 1       | 0       |  |
| Latino           |                |         |         |         |         |         |         |  |
|                  | Success        | 0%      | 0%      | 100%    | 0%      | 100%    | 0%      |  |
|                  | Non-Success    | 0%      | 0%      | 0%      | 0%      | 0%      | 0%      |  |
|                  | Withdrawal     | 0%      | 0%      | 0%      | 0%      | 0%      | 0%      |  |
|                  | Total Percent  | 0%      | 0%      | 100%    | 0%      | 100%    | 0%      |  |
|                  | Total Enrolled | 0       | 0       | 3       | 0       | 3       | 0       |  |
| Middle Eastern   |                |         |         |         |         |         |         |  |
|                  | Success        | 0%      | 0%      | 0%      | 0%      | 0%      | 0%      |  |
|                  | Non-Success    | 0%      | 0%      | 0%      | 0%      | 0%      | 0%      |  |
|                  | Withdrawal     | 0%      | 0%      | 0%      | 0%      | 0%      | 0%      |  |
|                  |                |         |         |         |         |         |         |  |

|            | Total Percent    | 0%   | 0% | 0%   | 0% | 0%   | 0% |  |  |  |
|------------|------------------|------|----|------|----|------|----|--|--|--|
|            | Total Enrolled   | 0    | 0  | 0    | 0  | 0    | 0  |  |  |  |
| Native Ar  | nerican          |      |    |      |    |      |    |  |  |  |
|            | Success          | 100% | 0% | 100% | 0% | 0%   | 0% |  |  |  |
|            | Non-Success      | 0%   | 0% | 0%   | 0% | 0%   | 0% |  |  |  |
|            | Withdrawal       | 0%   | 0% | 0%   | 0% | 0%   | 0% |  |  |  |
|            | Total Percent    | 100% | 0% | 100% | 0% | 0%   | 0% |  |  |  |
|            | Total Enrolled   | 1    | 0  | 2    | 0  | 0    | 0  |  |  |  |
| Pacific Is | Pacific Islander |      |    |      |    |      |    |  |  |  |
|            | Success          | 0%   | 0% | 0%   | 0% | 0%   | 0% |  |  |  |
|            | Non-Success      | 0%   | 0% | 0%   | 0% | 0%   | 0% |  |  |  |
|            | Withdrawal       | 0%   | 0% | 0%   | 0% | 0%   | 0% |  |  |  |
|            | Total Percent    | 0%   | 0% | 0%   | 0% | 0%   | 0% |  |  |  |
|            | Total Enrolled   | 0    | 0  | 0    | 0  | 0    | 0  |  |  |  |
| White      |                  |      |    |      |    |      |    |  |  |  |
|            | Success          | 100% | 0% | 100% | 0% | 100% | 0% |  |  |  |
|            | Non-Success      | 0%   | 0% | 0%   | 0% | 0%   | 0% |  |  |  |
|            | Withdrawal       | 0%   | 0% | 0%   | 0% | 0%   | 0% |  |  |  |
|            | Total Percent    | 100% | 0% | 100% | 0% | 100% | 0% |  |  |  |
|            | Total Enrolled   | 10   | 0  | 6    | 0  | 9    | 0  |  |  |  |