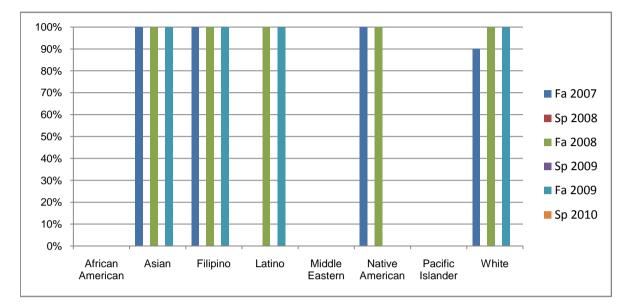

## Chabot Success Rates By Ethnicity and Semester Course: DHYG 57

|                  |                | Fa 2007 | Sp 2008 | Fa 2008 | Sp 2009 | Fa 2009 | Sp 2010 |  |
|------------------|----------------|---------|---------|---------|---------|---------|---------|--|
| African American |                |         |         |         |         |         |         |  |
|                  | Success        | 0%      | 0%      | 0%      | 0%      | 0%      | 0%      |  |
|                  | Non-Success    | 0%      | 0%      | 0%      | 0%      | 0%      | 0%      |  |
|                  | Withdrawal     | 0%      | 0%      | 0%      | 0%      | 0%      | 0%      |  |
|                  | Total Percent  | 0%      | 0%      | 0%      | 0%      | 0%      | 0%      |  |
|                  | Total Enrolled | 0       | 0       | 0       | 0       | 0       | 0       |  |
| Asian            |                |         |         |         |         |         |         |  |
|                  | Success        | 100%    | 0%      | 100%    | 0%      | 100%    | 0%      |  |
|                  | Non-Success    | 0%      | 0%      | 0%      | 0%      | 0%      | 0%      |  |
|                  | Withdrawal     | 0%      | 0%      | 0%      | 0%      | 0%      | 0%      |  |
|                  | Total Percent  | 100%    | 0%      | 100%    | 0%      | 100%    | 0%      |  |
|                  | Total Enrolled | 4       | 0       | 3       | 0       | 5       | 0       |  |
| Filipino         |                |         |         |         |         |         |         |  |
|                  | Success        | 100%    | 0%      | 100%    | 0%      | 100%    | 0%      |  |
|                  | Non-Success    | 0%      | 0%      | 0%      | 0%      | 0%      | 0%      |  |
|                  | Withdrawal     | 0%      | 0%      | 0%      | 0%      | 0%      | 0%      |  |
|                  | Total Percent  | 100%    | 0%      | 100%    | 0%      | 100%    | 0%      |  |
|                  | Total Enrolled | 1       | 0       | 2       | 0       | 1       | 0       |  |
| Latino           |                |         |         |         |         |         |         |  |
|                  | Success        | 0%      | 0%      | 100%    | 0%      | 100%    | 0%      |  |
|                  | Non-Success    | 0%      | 0%      |         | 0%      | 0%      | 0%      |  |
|                  | Withdrawal     | 0%      | 0%      | 0%      | 0%      | 0%      | 0%      |  |
|                  | Total Percent  | 0%      | 0%      | 100%    | 0%      | 100%    | 0%      |  |
|                  | Total Enrolled | 0       | 0       | 3       | 0       | 3       | 0       |  |
| Middle Eastern   |                |         |         |         |         |         |         |  |
|                  | Success        | 0%      | 0%      |         | 0%      | 0%      |         |  |
|                  | Non-Success    | 0%      |         |         | 0%      |         |         |  |
|                  | Withdrawal     | 0%      | 0%      | 0%      | 0%      | 0%      | 0%      |  |
|                  |                |         |         |         |         |         |         |  |

|            | Total Percent    | 0%   | 0% | 0%   | 0% | 0%   | 0% |  |  |
|------------|------------------|------|----|------|----|------|----|--|--|
|            | Total Enrolled   | 0    | 0  | 0    | 0  | 0    | 0  |  |  |
| Native Ar  | merican          |      |    |      |    |      |    |  |  |
|            | Success          | 100% | 0% | 100% | 0% | 0%   | 0% |  |  |
|            | Non-Success      | 0%   | 0% | 0%   | 0% | 0%   | 0% |  |  |
|            | Withdrawal       | 0%   | 0% | 0%   | 0% | 0%   | 0% |  |  |
|            | Total Percent    | 100% | 0% | 100% | 0% | 0%   | 0% |  |  |
|            | Total Enrolled   | 1    | 0  | 2    | 0  | 0    | 0  |  |  |
| Pacific Is | Pacific Islander |      |    |      |    |      |    |  |  |
|            | Success          | 0%   | 0% | 0%   | 0% | 0%   | 0% |  |  |
|            | Non-Success      | 0%   | 0% | 0%   | 0% | 0%   | 0% |  |  |
|            | Withdrawal       | 0%   | 0% | 0%   | 0% | 0%   | 0% |  |  |
|            | Total Percent    | 0%   | 0% | 0%   | 0% | 0%   | 0% |  |  |
|            | Total Enrolled   | 0    | 0  | 0    | 0  | 0    | 0  |  |  |
| White      |                  |      |    |      |    |      |    |  |  |
|            | Success          | 90%  | 0% | 100% | 0% | 100% | 0% |  |  |
|            | Non-Success      | 10%  | 0% | 0%   | 0% | 0%   | 0% |  |  |
|            | Withdrawal       | 0%   | 0% | 0%   | 0% | 0%   | 0% |  |  |
|            | Total Percent    | 100% | 0% | 100% | 0% | 100% | 0% |  |  |
|            | Total Enrolled   | 10   | 0  | 6    | 0  | 9    | 0  |  |  |