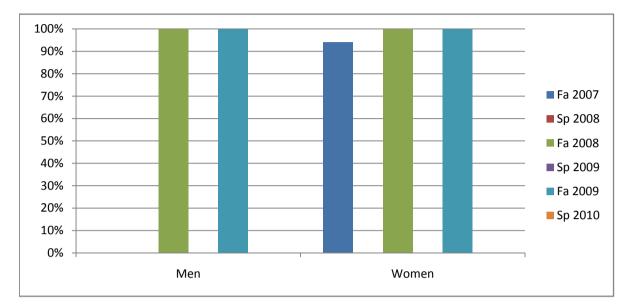

Chabot Success Rates By Gender and Semester Course: DHYG 57

|                | Fa 2007 | Sp 2008 | Fa 2008 | Sp 2009 | Fa 2009 | Sp 2010 |
|----------------|---------|---------|---------|---------|---------|---------|
| Men            |         |         |         |         |         | -       |
| Success        | 0%      | 0%      | 100%    | 0%      | 100%    | 0%      |
| Non-Success    | 0%      | 0%      | 0%      | 0%      | 0%      | 0%      |
| Withdrawal     | 0%      | 0%      | 0%      | 0%      | 0%      | 0%      |
| Total Percent  | 0%      | 0%      | 100%    | 0%      | 100%    | 0%      |
| Total Enrolled | 0       | 0       | 2       | 0       | 1       | 0       |
| Women          |         |         |         |         |         |         |
| Success        | 94%     | 0%      | 100%    | 0%      | 100%    | 0%      |
| Non-Success    | 6%      | 0%      | 0%      | 0%      | 0%      | 0%      |
| Withdrawal     | 0%      | 0%      | 0%      | 0%      | 0%      | 0%      |
| Total Percent  | 100%    | 0%      | 100%    | 0%      | 100%    | 0%      |
| Total Enrolled | 17      | 0       | 17      | 0       | 18      | 0       |