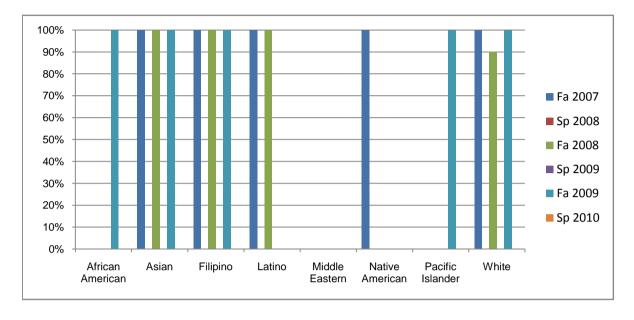

Chabot Success Rates By Ethnicity and Semester Course: DHYG 60L

|                |                | Fa 2007 | Sp 2008 | Fa 2008 | Sp 2009 | Fa 2009 | Sp 2010 |
|----------------|----------------|---------|---------|---------|---------|---------|---------|
| African Ar     | nerican        |         |         |         |         |         |         |
|                | Success        | 0%      | 0%      | 0%      | 0%      | 100%    | 0%      |
|                | Non-Success    | 0%      | 0%      | 0%      | 0%      | 0%      | 0%      |
|                | Withdrawal     | 0%      | 0%      | 0%      | 0%      | 0%      | 0%      |
|                | Total Percent  | 0%      | 0%      | 0%      | 0%      | 100%    | 0%      |
|                | Total Enrolled | 0       | 0       | 0       | 0       | 1       | 0       |
| Asian          |                |         |         |         |         |         |         |
|                | Success        | 100%    | 0%      | 100%    | 0%      | 100%    | 0%      |
|                | Non-Success    | 0%      | 0%      | 0%      | 0%      | 0%      | 0%      |
|                | Withdrawal     | 0%      | 0%      | 0%      | 0%      | 0%      | 0%      |
|                | Total Percent  | 100%    | 0%      | 100%    | 0%      | 100%    | 0%      |
|                | Total Enrolled | 4       | 0       | 5       | 0       | 7       | 0       |
| Filipino       |                |         |         |         |         |         |         |
|                | Success        | 100%    | 0%      | 100%    | 0%      | 100%    | 0%      |
|                | Non-Success    | 0%      | 0%      | 0%      | 0%      | 0%      | 0%      |
|                | Withdrawal     | 0%      | 0%      | 0%      | 0%      | 0%      | 0%      |
|                | Total Percent  | 100%    | 0%      | 100%    | 0%      | 100%    | 0%      |
|                | Total Enrolled | 2       | 0       | 1       | 0       | 4       | 0       |
| Latino         |                |         |         |         |         |         |         |
|                | Success        | 100%    | 0%      |         | 0%      | 0%      | 0%      |
|                | Non-Success    | 0%      | 0%      | 0%      | 0%      | 0%      | 0%      |
|                | Withdrawal     | 0%      | 0%      | 0%      | 0%      | 0%      | 0%      |
|                | Total Percent  | 100%    | 0%      |         | 0%      | 0%      | 0%      |
|                | Total Enrolled | 3       | 0       | 3       | 0       | 0       | 0       |
| Middle Eastern |                |         |         |         |         |         |         |
|                | Success        | 0%      |         |         |         | 0%      |         |
|                | Non-Success    | 0%      | 0%      | 0%      | 0%      | 0%      | 0%      |
|                | Withdrawal     | 0%      | 0%      | 0%      | 0%      | 0%      | 0%      |

|                  | Total Percent  | 0%   | 0% | 0%   | 0% | 0%   | 0% |  |  |
|------------------|----------------|------|----|------|----|------|----|--|--|
|                  | Total Enrolled | 0    | 0  | 0    | 0  | 0    | 0  |  |  |
| Native American  |                |      |    |      |    |      |    |  |  |
|                  | Success        | 100% | 0% | 0%   | 0% | 0%   | 0% |  |  |
|                  | Non-Success    | 0%   | 0% | 0%   | 0% | 0%   | 0% |  |  |
|                  | Withdrawal     | 0%   | 0% | 0%   | 0% | 0%   | 0% |  |  |
|                  | Total Percent  | 100% | 0% | 0%   | 0% | 0%   | 0% |  |  |
|                  | Total Enrolled | 2    | 0  | 0    | 0  | 0    | 0  |  |  |
| Pacific Islander |                |      |    |      |    |      |    |  |  |
|                  | Success        | 0%   | 0% | 0%   | 0% | 100% | 0% |  |  |
|                  | Non-Success    | 0%   | 0% | 0%   | 0% | 0%   | 0% |  |  |
|                  | Withdrawal     | 0%   | 0% | 0%   | 0% | 0%   | 0% |  |  |
|                  | Total Percent  | 0%   | 0% | 0%   | 0% | 100% | 0% |  |  |
|                  | Total Enrolled | 0    | 0  | 0    | 0  | 1    | 0  |  |  |
| White            |                |      |    |      |    |      |    |  |  |
|                  | Success        | 100% | 0% | 90%  | 0% | 100% | 0% |  |  |
|                  | Non-Success    | 0%   | 0% | 0%   | 0% | 0%   | 0% |  |  |
|                  | Withdrawal     | 0%   | 0% | 10%  | 0% | 0%   | 0% |  |  |
|                  | Total Percent  | 100% | 0% | 100% | 0% | 100% | 0% |  |  |
|                  | Total Enrolled | 5    | 0  | 10   | 0  | 3    | 0  |  |  |