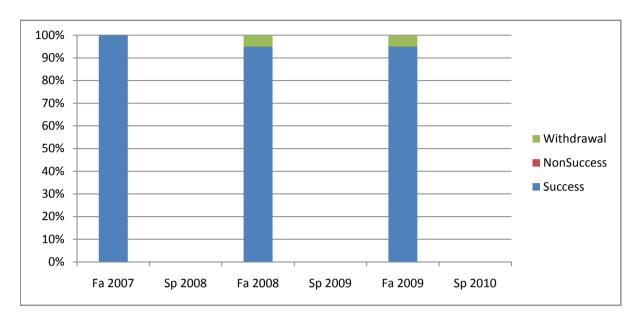

Chabot Success, Non-Success, and Withdrawal Rates By Semester Course: DHYG 60L

|                | Fa 2007 | Sp 2008 | Fa 2008 | Sp 2009 | Fa 2009 | Sp 2010 |
|----------------|---------|---------|---------|---------|---------|---------|
| Success        | 100%    | 0%      | 95%     | 0%      | 95%     | 0%      |
| Non-Success    | 0%      | 0%      | 0%      | 0%      | 0%      | 0%      |
| Withdrawal     | 0%      | 0%      | 5%      | 0%      | 5%      | 0%      |
| Total Percent  | 100%    | 0%      | 100%    | 0%      | 100%    | 0%      |
| Total Enrolled | 20      | 0       | 20      | 0       | 20      | 0       |