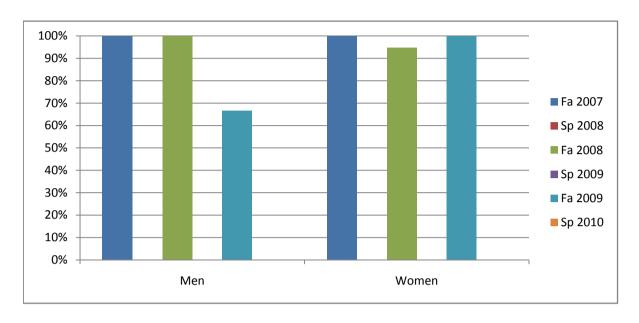

Chabot Success Rates By Gender and Semester Course: DHYG 60L

|                | Fa 2007 | Sp 2008 | Fa 2008 | Sp 2009 | Fa 2009 | Sp 2010 |
|----------------|---------|---------|---------|---------|---------|---------|
| Men            |         | •       |         | •       |         | •       |
| Success        | 100%    | 0%      | 100%    | 0%      | 67%     | 0%      |
| Non-Success    | 0%      | 0%      | 0%      | 0%      | 0%      | 0%      |
| Withdrawal     | 0%      | 0%      | 0%      | 0%      | 33%     | 0%      |
| Total Percent  | 100%    | 0%      | 100%    | 0%      | 100%    | 0%      |
| Total Enrolled | 2       | 0       | 1       | 0       | 3       | 0       |
| Women          |         |         |         |         |         |         |
| Success        | 100%    | 0%      | 95%     | 0%      | 100%    | 0%      |
| Non-Success    | 0%      | 0%      | 0%      | 0%      | 0%      | 0%      |
| Withdrawal     | 0%      | 0%      | 5%      | 0%      | 0%      | 0%      |
| Total Percent  | 100%    | 0%      | 100%    | 0%      | 100%    | 0%      |
| Total Enrolled | 18      | 0       | 19      | 0       | 17      | 0       |