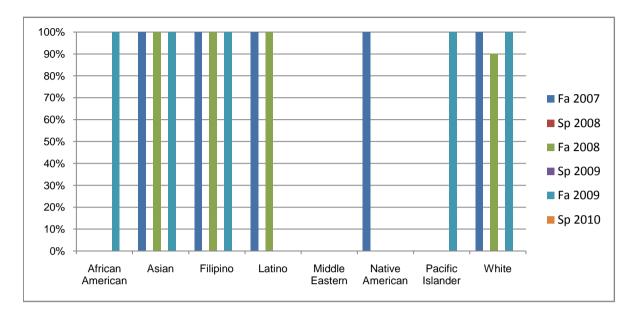

Chabot Success Rates By Ethnicity and Semester Course: DHYG 60

|                |                | Fa 2007 | Sp 2008 | Fa 2008 | Sp 2009 | Fa 2009 | Sp 2010 |
|----------------|----------------|---------|---------|---------|---------|---------|---------|
| African Ar     | nerican        |         |         |         |         |         |         |
|                | Success        | 0%      | 0%      | 0%      | 0%      | 100%    | 0%      |
|                | Non-Success    | 0%      | 0%      | 0%      | 0%      | 0%      | 0%      |
|                | Withdrawal     | 0%      | 0%      | 0%      | 0%      | 0%      | 0%      |
|                | Total Percent  | 0%      | 0%      | 0%      | 0%      | 100%    | 0%      |
|                | Total Enrolled | 0       | 0       | 0       | 0       | 1       | 0       |
| Asian          |                |         |         |         |         |         |         |
|                | Success        | 100%    | 0%      | 100%    | 0%      | 100%    | 0%      |
|                | Non-Success    | 0%      | 0%      | 0%      | 0%      | 0%      | 0%      |
|                | Withdrawal     | 0%      | 0%      | 0%      | 0%      | 0%      | 0%      |
|                | Total Percent  | 100%    | 0%      | 100%    | 0%      | 100%    | 0%      |
|                | Total Enrolled | 4       | 0       | 5       | 0       | 7       | 0       |
| Filipino       |                |         |         |         |         |         |         |
|                | Success        | 100%    | 0%      | 100%    | 0%      | 100%    | 0%      |
|                | Non-Success    | 0%      | 0%      | 0%      | 0%      | 0%      | 0%      |
|                | Withdrawal     | 0%      | 0%      | 0%      | 0%      | 0%      | 0%      |
|                | Total Percent  | 100%    | 0%      | 100%    | 0%      | 100%    | 0%      |
|                | Total Enrolled | 2       | 0       | 1       | 0       | 4       | 0       |
| Latino         |                |         |         |         |         |         |         |
|                | Success        | 100%    | 0%      |         | 0%      | 0%      | 0%      |
|                | Non-Success    | 0%      | 0%      | 0%      | 0%      | 0%      | 0%      |
|                | Withdrawal     | 0%      | 0%      | 0%      | 0%      | 0%      | 0%      |
|                | Total Percent  | 100%    | 0%      |         | 0%      | 0%      | 0%      |
|                | Total Enrolled | 3       | 0       | 3       | 0       | 0       | 0       |
| Middle Eastern |                |         |         |         |         |         |         |
|                | Success        | 0%      |         |         |         | 0%      |         |
|                | Non-Success    | 0%      | 0%      | 0%      | 0%      | 0%      | 0%      |
|                | Withdrawal     | 0%      | 0%      | 0%      | 0%      | 0%      | 0%      |

|                  | Total Percent  | 0%   | 0% | 0%   | 0% | 0%   | 0% |  |  |
|------------------|----------------|------|----|------|----|------|----|--|--|
|                  | Total Enrolled | 0    | 0  | 0    | 0  | 0    | 0  |  |  |
| Native American  |                |      |    |      |    |      |    |  |  |
|                  | Success        | 100% | 0% | 0%   | 0% | 0%   | 0% |  |  |
|                  | Non-Success    | 0%   | 0% | 0%   | 0% | 0%   | 0% |  |  |
|                  | Withdrawal     | 0%   | 0% | 0%   | 0% | 0%   | 0% |  |  |
|                  | Total Percent  | 100% | 0% | 0%   | 0% | 0%   | 0% |  |  |
|                  | Total Enrolled | 2    | 0  | 0    | 0  | 0    | 0  |  |  |
| Pacific Islander |                |      |    |      |    |      |    |  |  |
|                  | Success        | 0%   | 0% | 0%   | 0% | 100% | 0% |  |  |
|                  | Non-Success    | 0%   | 0% | 0%   | 0% | 0%   | 0% |  |  |
|                  | Withdrawal     | 0%   | 0% | 0%   | 0% | 0%   | 0% |  |  |
|                  | Total Percent  | 0%   | 0% | 0%   | 0% | 100% | 0% |  |  |
|                  | Total Enrolled | 0    | 0  | 0    | 0  | 1    | 0  |  |  |
| White            |                |      |    |      |    |      |    |  |  |
|                  | Success        | 100% | 0% | 90%  | 0% | 100% | 0% |  |  |
|                  | Non-Success    | 0%   | 0% | 0%   | 0% | 0%   | 0% |  |  |
|                  | Withdrawal     | 0%   | 0% | 10%  | 0% | 0%   | 0% |  |  |
|                  | Total Percent  | 100% | 0% | 100% | 0% | 100% | 0% |  |  |
|                  | Total Enrolled | 5    | 0  | 10   | 0  | 3    | 0  |  |  |