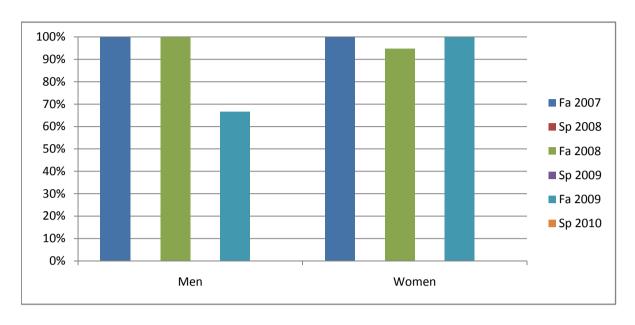

Chabot Success Rates By Gender and Semester Course: DHYG 60

|                | Fa 2007 | Sp 2008 | Fa 2008 | Sp 2009 | Fa 2009 | Sp 2010 |
|----------------|---------|---------|---------|---------|---------|---------|
| Men            |         | •       |         | ·       |         | •       |
| Success        | 100%    | 0%      | 100%    | 0%      | 67%     | 0%      |
| Non-Success    | 0%      | 0%      | 0%      | 0%      | 0%      | 0%      |
| Withdrawal     | 0%      | 0%      | 0%      | 0%      | 33%     | 0%      |
| Total Percent  | 100%    | 0%      | 100%    | 0%      | 100%    | 0%      |
| Total Enrolled | 2       | 0       | 1       | 0       | 3       | 0       |
| Women          |         |         |         |         |         |         |
| Success        | 100%    | 0%      | 95%     | 0%      | 100%    | 0%      |
| Non-Success    | 0%      | 0%      | 0%      | 0%      | 0%      | 0%      |
| Withdrawal     | 0%      | 0%      | 5%      | 0%      | 0%      | 0%      |
| Total Percent  | 100%    | 0%      | 100%    | 0%      | 100%    | 0%      |
| Total Enrolled | 18      | 0       | 19      | 0       | 17      | 0       |