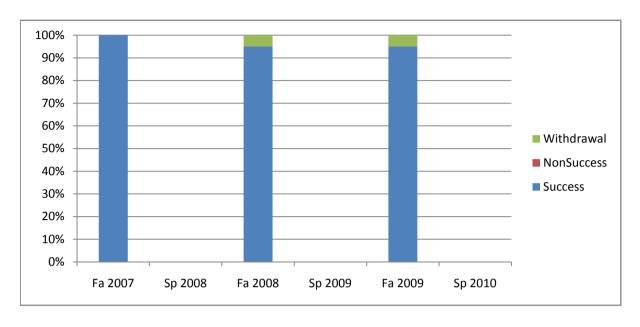

Chabot Success, Non-Success, and Withdrawal Rates By Semester Course: DHYG 60

|                | Fa 2007 | Sp 2008 | Fa 2008 | Sp 2009 | Fa 2009 | Sp 2010 |
|----------------|---------|---------|---------|---------|---------|---------|
| Success        | 100%    | 0%      | 95%     | 0%      | 95%     | 0%      |
| Non-Success    | 0%      | 0%      | 0%      | 0%      | 0%      | 0%      |
| Withdrawal     | 0%      | 0%      | 5%      | 0%      | 5%      | 0%      |
| Total Percent  | 100%    | 0%      | 100%    | 0%      | 100%    | 0%      |
| Total Enrolled | 20      | 0       | 20      | 0       | 20      | 0       |