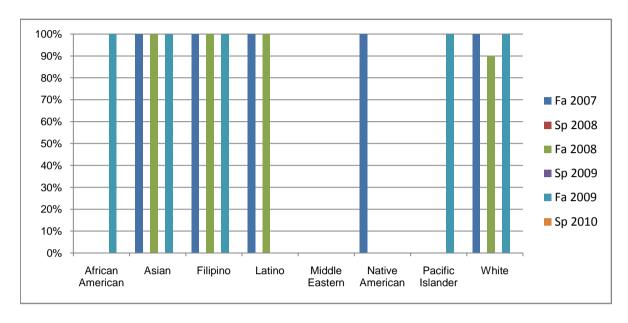

Chabot Success Rates By Ethnicity and Semester Course: DHYG 61L

|                |                | Fa 2007 | Sp 2008 | Fa 2008 | Sp 2009 | Fa 2009 | Sp 2010 |
|----------------|----------------|---------|---------|---------|---------|---------|---------|
| African Ar     | nerican        |         |         |         |         |         |         |
|                | Success        | 0%      | 0%      | 0%      | 0%      | 100%    | 0%      |
|                | Non-Success    | 0%      | 0%      | 0%      | 0%      | 0%      | 0%      |
|                | Withdrawal     | 0%      | 0%      | 0%      | 0%      | 0%      | 0%      |
|                | Total Percent  | 0%      | 0%      | 0%      | 0%      | 100%    | 0%      |
|                | Total Enrolled | 0       | 0       | 0       | 0       | 1       | 0       |
| Asian          |                |         |         |         |         |         |         |
|                | Success        | 100%    | 0%      | 100%    | 0%      | 100%    | 0%      |
|                | Non-Success    | 0%      | 0%      | 0%      | 0%      | 0%      | 0%      |
|                | Withdrawal     | 0%      | 0%      | 0%      | 0%      | 0%      | 0%      |
|                | Total Percent  | 100%    | 0%      | 100%    | 0%      | 100%    | 0%      |
|                | Total Enrolled | 4       | 0       | 5       | 0       | 7       | 0       |
| Filipino       |                |         |         |         |         |         |         |
|                | Success        | 100%    | 0%      | 100%    | 0%      | 100%    | 0%      |
|                | Non-Success    | 0%      | 0%      | 0%      | 0%      | 0%      | 0%      |
|                | Withdrawal     | 0%      | 0%      | 0%      | 0%      | 0%      | 0%      |
|                | Total Percent  | 100%    | 0%      | 100%    | 0%      | 100%    | 0%      |
|                | Total Enrolled | 2       | 0       | 1       | 0       | 4       | 0       |
| Latino         |                |         |         |         |         |         |         |
|                | Success        | 100%    | 0%      |         | 0%      | 0%      | 0%      |
|                | Non-Success    | 0%      | 0%      | 0%      | 0%      | 0%      | 0%      |
|                | Withdrawal     | 0%      | 0%      | 0%      | 0%      | 0%      | 0%      |
|                | Total Percent  | 100%    | 0%      |         | 0%      | 0%      | 0%      |
|                | Total Enrolled | 3       | 0       | 3       | 0       | 0       | 0       |
| Middle Eastern |                |         |         |         |         |         |         |
|                | Success        | 0%      |         |         |         | 0%      |         |
|                | Non-Success    | 0%      | 0%      | 0%      | 0%      | 0%      | 0%      |
|                | Withdrawal     | 0%      | 0%      | 0%      | 0%      | 0%      | 0%      |

|                  | Total Percent  | 0%   | 0% | 0%   | 0% | 0%   | 0% |  |  |
|------------------|----------------|------|----|------|----|------|----|--|--|
|                  | Total Enrolled | 0    | 0  | 0    | 0  | 0    | 0  |  |  |
| Native American  |                |      |    |      |    |      |    |  |  |
|                  | Success        | 100% | 0% | 0%   | 0% | 0%   | 0% |  |  |
|                  | Non-Success    | 0%   | 0% | 0%   | 0% | 0%   | 0% |  |  |
|                  | Withdrawal     | 0%   | 0% | 0%   | 0% | 0%   | 0% |  |  |
|                  | Total Percent  | 100% | 0% | 0%   | 0% | 0%   | 0% |  |  |
|                  | Total Enrolled | 2    | 0  | 0    | 0  | 0    | 0  |  |  |
| Pacific Islander |                |      |    |      |    |      |    |  |  |
|                  | Success        | 0%   | 0% | 0%   | 0% | 100% | 0% |  |  |
|                  | Non-Success    | 0%   | 0% | 0%   | 0% | 0%   | 0% |  |  |
|                  | Withdrawal     | 0%   | 0% | 0%   | 0% | 0%   | 0% |  |  |
|                  | Total Percent  | 0%   | 0% | 0%   | 0% | 100% | 0% |  |  |
|                  | Total Enrolled | 0    | 0  | 0    | 0  | 1    | 0  |  |  |
| White            |                |      |    |      |    |      |    |  |  |
|                  | Success        | 100% | 0% | 90%  | 0% | 100% | 0% |  |  |
|                  | Non-Success    | 0%   | 0% | 0%   | 0% | 0%   | 0% |  |  |
|                  | Withdrawal     | 0%   | 0% | 10%  | 0% | 0%   | 0% |  |  |
|                  | Total Percent  | 100% | 0% | 100% | 0% | 100% | 0% |  |  |
|                  | Total Enrolled | 5    | 0  | 10   | 0  | 3    | 0  |  |  |