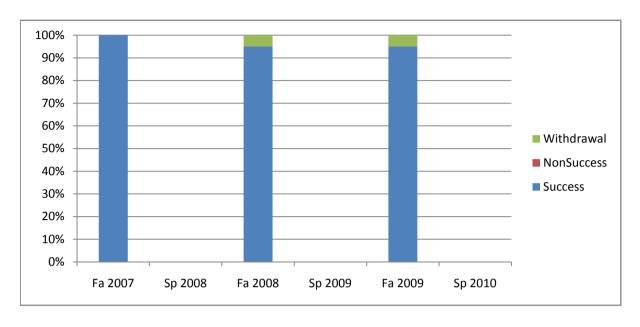

Chabot Success, Non-Success, and Withdrawal Rates By Semester Course: DHYG 61L

|                | Fa 2007 | Sp 2008 | Fa 2008 | Sp 2009 | Fa 2009 | Sp 2010 |
|----------------|---------|---------|---------|---------|---------|---------|
| Success        | 100%    | 0%      | 95%     | 0%      | 95%     | 0%      |
| Non-Success    | 0%      | 0%      | 0%      | 0%      | 0%      | 0%      |
| Withdrawal     | 0%      | 0%      | 5%      | 0%      | 5%      | 0%      |
| Total Percent  | 100%    | 0%      | 100%    | 0%      | 100%    | 0%      |
| Total Enrolled | 20      | 0       | 20      | 0       | 20      | 0       |