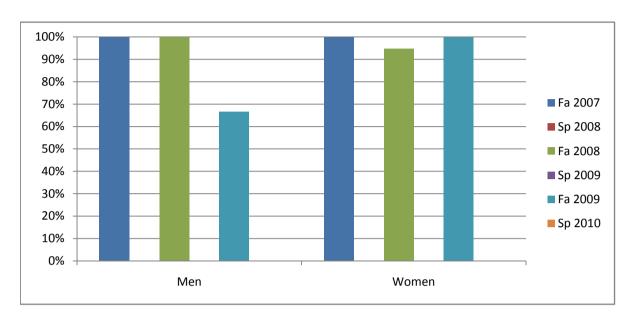

Chabot Success Rates By Gender and Semester Course: DHYG 61L

|                | Fa 2007 | Sp 2008 | Fa 2008 | Sp 2009 | Fa 2009 | Sp 2010 |
|----------------|---------|---------|---------|---------|---------|---------|
| Men            |         | •       |         | •       |         | •       |
| Success        | 100%    | 0%      | 100%    | 0%      | 67%     | 0%      |
| Non-Success    | 0%      | 0%      | 0%      | 0%      | 0%      | 0%      |
| Withdrawal     | 0%      | 0%      | 0%      | 0%      | 33%     | 0%      |
| Total Percent  | 100%    | 0%      | 100%    | 0%      | 100%    | 0%      |
| Total Enrolled | 2       | 0       | 1       | 0       | 3       | 0       |
| Women          |         |         |         |         |         |         |
| Success        | 100%    | 0%      | 95%     | 0%      | 100%    | 0%      |
| Non-Success    | 0%      | 0%      | 0%      | 0%      | 0%      | 0%      |
| Withdrawal     | 0%      | 0%      | 5%      | 0%      | 0%      | 0%      |
| Total Percent  | 100%    | 0%      | 100%    | 0%      | 100%    | 0%      |
| Total Enrolled | 18      | 0       | 19      | 0       | 17      | 0       |