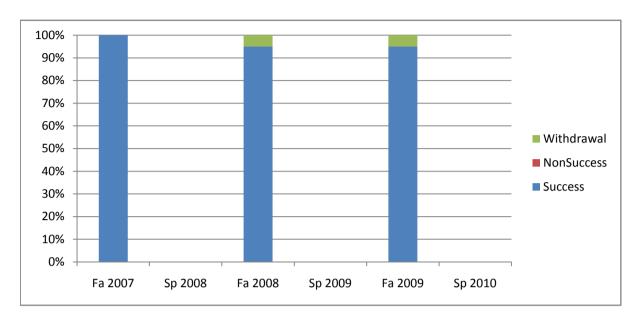

Chabot Success, Non-Success, and Withdrawal Rates By Semester Course: DHYG 61

|                | Fa 2007 | Sp 2008 | Fa 2008 | Sp 2009 | Fa 2009 | Sp 2010 |
|----------------|---------|---------|---------|---------|---------|---------|
| Success        | 100%    | 0%      | 95%     | 0%      | 95%     | 0%      |
| Non-Success    | 0%      | 0%      | 0%      | 0%      | 0%      | 0%      |
| Withdrawal     | 0%      | 0%      | 5%      | 0%      | 5%      | 0%      |
| Total Percent  | 100%    | 0%      | 100%    | 0%      | 100%    | 0%      |
| Total Enrolled | 20      | 0       | 20      | 0       | 20      | 0       |