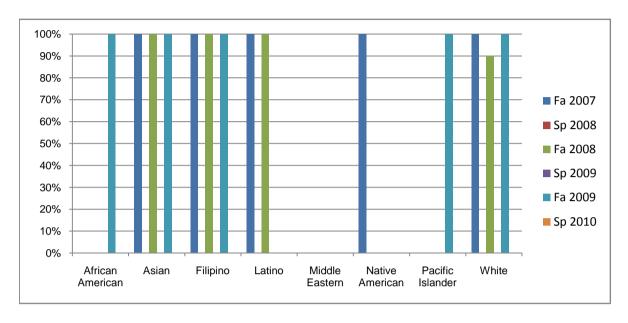

Chabot Success Rates By Ethnicity and Semester Course: DHYG 61

|            |                | Fa 2007 | Sp 2008 | Fa 2008 | Sp 2009 | Fa 2009 | Sp 2010 |
|------------|----------------|---------|---------|---------|---------|---------|---------|
| African Ar | nerican        |         |         |         |         |         |         |
|            | Success        | 0%      | 0%      | 0%      | 0%      | 100%    | 0%      |
|            | Non-Success    | 0%      | 0%      | 0%      | 0%      | 0%      | 0%      |
|            | Withdrawal     | 0%      | 0%      | 0%      | 0%      | 0%      | 0%      |
|            | Total Percent  | 0%      | 0%      | 0%      | 0%      | 100%    | 0%      |
|            | Total Enrolled | 0       | 0       | 0       | 0       | 1       | 0       |
| Asian      |                |         |         |         |         |         |         |
|            | Success        | 100%    | 0%      | 100%    | 0%      | 100%    | 0%      |
|            | Non-Success    | 0%      | 0%      | 0%      | 0%      | 0%      | 0%      |
|            | Withdrawal     | 0%      | 0%      | 0%      | 0%      | 0%      | 0%      |
|            | Total Percent  | 100%    | 0%      | 100%    | 0%      | 100%    | 0%      |
|            | Total Enrolled | 4       | 0       | 5       | 0       | 7       | 0       |
| Filipino   |                |         |         |         |         |         |         |
|            | Success        | 100%    | 0%      | 100%    | 0%      | 100%    | 0%      |
|            | Non-Success    | 0%      | 0%      | 0%      | 0%      | 0%      | 0%      |
|            | Withdrawal     | 0%      | 0%      | 0%      | 0%      | 0%      | 0%      |
|            | Total Percent  | 100%    | 0%      |         | 0%      | 100%    | 0%      |
|            | Total Enrolled | 2       | 0       | 1       | 0       | 4       | 0       |
| Latino     |                |         |         |         |         |         |         |
|            | Success        | 100%    | 0%      |         | 0%      | 0%      |         |
|            | Non-Success    | 0%      | 0%      |         | 0%      | 0%      | 0%      |
|            | Withdrawal     | 0%      | 0%      |         | 0%      | 0%      |         |
|            | Total Percent  | 100%    | 0%      |         | 0%      | 0%      | 0%      |
|            | Total Enrolled | 3       | 0       | 3       | 0       | 0       | 0       |
| Middle Ea  | stern          |         |         |         |         |         |         |
|            | Success        | 0%      | 0%      |         | 0%      | 0%      | 0%      |
|            | Non-Success    | 0%      | 0%      | 0%      | 0%      | 0%      | 0%      |
|            | Withdrawal     | 0%      | 0%      | 0%      | 0%      | 0%      | 0%      |

|                  | Total Percent  | 0%   | 0% | 0%   | 0% | 0%   | 0% |  |  |
|------------------|----------------|------|----|------|----|------|----|--|--|
|                  | Total Enrolled | 0    | 0  | 0    | 0  | 0    | 0  |  |  |
| Native American  |                |      |    |      |    |      |    |  |  |
|                  | Success        | 100% | 0% | 0%   | 0% | 0%   | 0% |  |  |
|                  | Non-Success    | 0%   | 0% | 0%   | 0% | 0%   | 0% |  |  |
|                  | Withdrawal     | 0%   | 0% | 0%   | 0% | 0%   | 0% |  |  |
|                  | Total Percent  | 100% | 0% | 0%   | 0% | 0%   | 0% |  |  |
|                  | Total Enrolled | 2    | 0  | 0    | 0  | 0    | 0  |  |  |
| Pacific Islander |                |      |    |      |    |      |    |  |  |
|                  | Success        | 0%   | 0% | 0%   | 0% | 100% | 0% |  |  |
|                  | Non-Success    | 0%   | 0% | 0%   | 0% | 0%   | 0% |  |  |
|                  | Withdrawal     | 0%   | 0% | 0%   | 0% | 0%   | 0% |  |  |
|                  | Total Percent  | 0%   | 0% | 0%   | 0% | 100% | 0% |  |  |
|                  | Total Enrolled | 0    | 0  | 0    | 0  | 1    | 0  |  |  |
| White            |                |      |    |      |    |      |    |  |  |
|                  | Success        | 100% | 0% | 90%  | 0% | 100% | 0% |  |  |
|                  | Non-Success    | 0%   | 0% | 0%   | 0% | 0%   | 0% |  |  |
|                  | Withdrawal     | 0%   | 0% | 10%  | 0% | 0%   | 0% |  |  |
|                  | Total Percent  | 100% | 0% | 100% | 0% | 100% | 0% |  |  |
|                  | Total Enrolled | 5    | 0  | 10   | 0  | 3    | 0  |  |  |