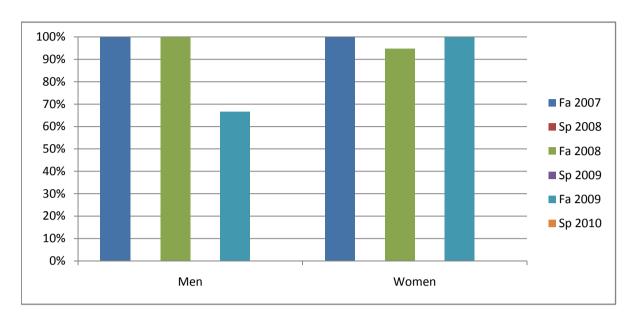

Chabot Success Rates By Gender and Semester Course: DHYG 61

|                | Fa 2007 | Sp 2008 | Fa 2008 | Sp 2009 | Fa 2009 | Sp 2010 |
|----------------|---------|---------|---------|---------|---------|---------|
| Men            |         | ·       |         | •       |         | •       |
| Success        | 100%    | 0%      | 100%    | 0%      | 67%     | 0%      |
| Non-Success    | 0%      | 0%      | 0%      | 0%      | 0%      | 0%      |
| Withdrawal     | 0%      | 0%      | 0%      | 0%      | 33%     | 0%      |
| Total Percent  | 100%    | 0%      | 100%    | 0%      | 100%    | 0%      |
| Total Enrolled | 2       | 0       | 1       | 0       | 3       | 0       |
| Women          |         |         |         |         |         |         |
| Success        | 100%    | 0%      | 95%     | 0%      | 100%    | 0%      |
| Non-Success    | 0%      | 0%      | 0%      | 0%      | 0%      | 0%      |
| Withdrawal     | 0%      | 0%      | 5%      | 0%      | 0%      | 0%      |
| Total Percent  | 100%    | 0%      | 100%    | 0%      | 100%    | 0%      |
| Total Enrolled | 18      | 0       | 19      | 0       | 17      | 0       |