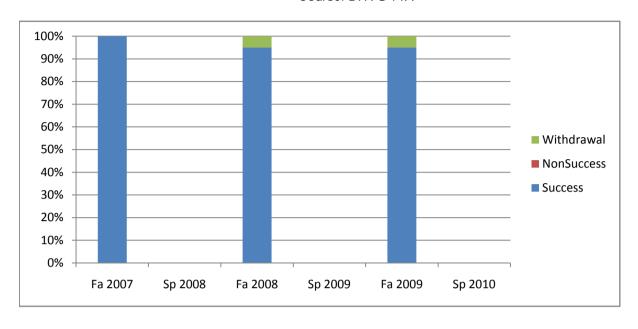

Chabot Success, Non-Success, and Withdrawal Rates By Semester Course: DHYG 71A

|                | Fa 2007 | Sp 2008 | Fa 2008 | Sp 2009 | Fa 2009 | Sp 2010 |
|----------------|---------|---------|---------|---------|---------|---------|
| Success        | 100%    | 0%      | 95%     | 0%      | 95%     | 0%      |
| Non-Success    | 0%      | 0%      | 0%      | 0%      | 0%      | 0%      |
| Withdrawal     | 0%      | 0%      | 5%      | 0%      | 5%      | 0%      |
| Total Percent  | 100%    | 0%      | 100%    | 0%      | 100%    | 0%      |
| Total Enrolled | 20      | 0       | 20      | 0       | 20      | 0       |