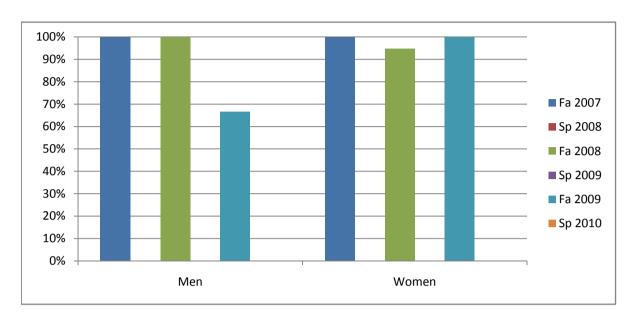

Chabot Success Rates By Gender and Semester Course: DHYG 71A

|                | Fa 2007 | Sp 2008 | Fa 2008 | Sp 2009 | Fa 2009 | Sp 2010 |
|----------------|---------|---------|---------|---------|---------|---------|
| Men            |         | ·       |         | •       |         | •       |
| Success        | 100%    | 0%      | 100%    | 0%      | 67%     | 0%      |
| Non-Success    | 0%      | 0%      | 0%      | 0%      | 0%      | 0%      |
| Withdrawal     | 0%      | 0%      | 0%      | 0%      | 33%     | 0%      |
| Total Percent  | 100%    | 0%      | 100%    | 0%      | 100%    | 0%      |
| Total Enrolled | 2       | 0       | 1       | 0       | 3       | 0       |
| Women          |         |         |         |         |         |         |
| Success        | 100%    | 0%      | 95%     | 0%      | 100%    | 0%      |
| Non-Success    | 0%      | 0%      | 0%      | 0%      | 0%      | 0%      |
| Withdrawal     | 0%      | 0%      | 5%      | 0%      | 0%      | 0%      |
| Total Percent  | 100%    | 0%      | 100%    | 0%      | 100%    | 0%      |
| Total Enrolled | 18      | 0       | 19      | 0       | 17      | 0       |