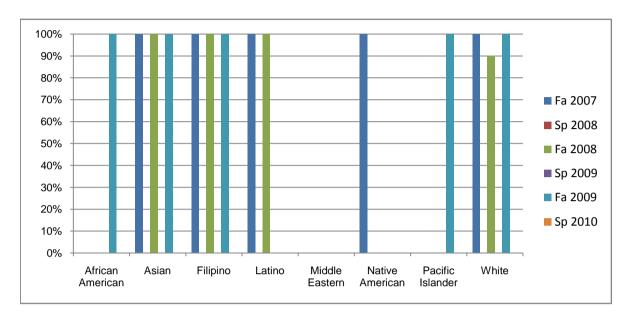

Chabot Success Rates By Ethnicity and Semester Course: DHYG 71A

|                |                | Fa 2007 | Sp 2008 | Fa 2008 | Sp 2009 | Fa 2009 | Sp 2010 |
|----------------|----------------|---------|---------|---------|---------|---------|---------|
| African Ar     | nerican        |         |         |         |         |         |         |
|                | Success        | 0%      | 0%      | 0%      | 0%      | 100%    | 0%      |
|                | Non-Success    | 0%      | 0%      | 0%      | 0%      | 0%      | 0%      |
|                | Withdrawal     | 0%      | 0%      | 0%      | 0%      | 0%      | 0%      |
|                | Total Percent  | 0%      | 0%      | 0%      | 0%      | 100%    | 0%      |
|                | Total Enrolled | 0       | 0       | 0       | 0       | 1       | 0       |
| Asian          |                |         |         |         |         |         |         |
|                | Success        | 100%    | 0%      | 100%    | 0%      | 100%    | 0%      |
|                | Non-Success    | 0%      | 0%      | 0%      | 0%      | 0%      | 0%      |
|                | Withdrawal     | 0%      | 0%      | 0%      | 0%      | 0%      | 0%      |
|                | Total Percent  | 100%    | 0%      | 100%    | 0%      | 100%    | 0%      |
|                | Total Enrolled | 4       | 0       | 5       | 0       | 7       | 0       |
| Filipino       |                |         |         |         |         |         |         |
|                | Success        | 100%    | 0%      | 100%    | 0%      | 100%    | 0%      |
|                | Non-Success    | 0%      | 0%      | 0%      | 0%      | 0%      | 0%      |
|                | Withdrawal     | 0%      | 0%      | 0%      | 0%      | 0%      | 0%      |
|                | Total Percent  | 100%    | 0%      |         | 0%      | 100%    | 0%      |
|                | Total Enrolled | 2       | 0       | 1       | 0       | 4       | 0       |
| Latino         |                |         |         |         |         |         |         |
|                | Success        | 100%    | 0%      |         | 0%      | 0%      |         |
|                | Non-Success    | 0%      | 0%      |         | 0%      | 0%      | 0%      |
|                | Withdrawal     | 0%      | 0%      |         | 0%      | 0%      |         |
|                | Total Percent  | 100%    | 0%      |         | 0%      | 0%      | 0%      |
|                | Total Enrolled | 3       | 0       | 3       | 0       | 0       | 0       |
| Middle Eastern |                |         |         |         |         |         |         |
|                | Success        | 0%      | 0%      |         | 0%      | 0%      | 0%      |
|                | Non-Success    | 0%      | 0%      | 0%      | 0%      | 0%      | 0%      |
|                | Withdrawal     | 0%      | 0%      | 0%      | 0%      | 0%      | 0%      |

|                  | Total Percent  | 0%   | 0% | 0%   | 0% | 0%   | 0% |  |  |
|------------------|----------------|------|----|------|----|------|----|--|--|
|                  | Total Enrolled | 0    | 0  | 0    | 0  | 0    | 0  |  |  |
| Native American  |                |      |    |      |    |      |    |  |  |
|                  | Success        | 100% | 0% | 0%   | 0% | 0%   | 0% |  |  |
|                  | Non-Success    | 0%   | 0% | 0%   | 0% | 0%   | 0% |  |  |
|                  | Withdrawal     | 0%   | 0% | 0%   | 0% | 0%   | 0% |  |  |
|                  | Total Percent  | 100% | 0% | 0%   | 0% | 0%   | 0% |  |  |
|                  | Total Enrolled | 2    | 0  | 0    | 0  | 0    | 0  |  |  |
| Pacific Islander |                |      |    |      |    |      |    |  |  |
|                  | Success        | 0%   | 0% | 0%   | 0% | 100% | 0% |  |  |
|                  | Non-Success    | 0%   | 0% | 0%   | 0% | 0%   | 0% |  |  |
|                  | Withdrawal     | 0%   | 0% | 0%   | 0% | 0%   | 0% |  |  |
|                  | Total Percent  | 0%   | 0% | 0%   | 0% | 100% | 0% |  |  |
|                  | Total Enrolled | 0    | 0  | 0    | 0  | 1    | 0  |  |  |
| White            |                |      |    |      |    |      |    |  |  |
|                  | Success        | 100% | 0% | 90%  | 0% | 100% | 0% |  |  |
|                  | Non-Success    | 0%   | 0% | 0%   | 0% | 0%   | 0% |  |  |
|                  | Withdrawal     | 0%   | 0% | 10%  | 0% | 0%   | 0% |  |  |
|                  | Total Percent  | 100% | 0% | 100% | 0% | 100% | 0% |  |  |
|                  | Total Enrolled | 5    | 0  | 10   | 0  | 3    | 0  |  |  |