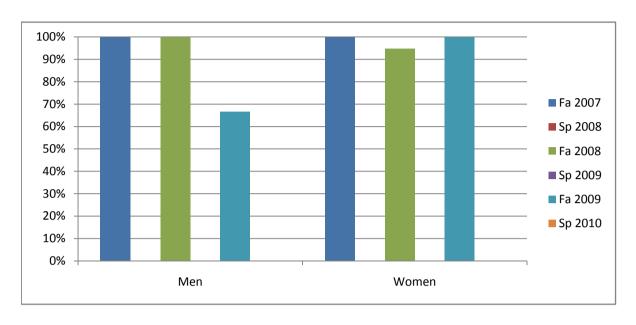

Chabot Success Rates By Gender and Semester Course: DHYG 71L

|                | Fa 2007 | Sp 2008 | Fa 2008 | Sp 2009 | Fa 2009 | Sp 2010 |
|----------------|---------|---------|---------|---------|---------|---------|
| Men            |         | •       |         | ·       |         | •       |
| Success        | 100%    | 0%      | 100%    | 0%      | 67%     | 0%      |
| Non-Success    | 0%      | 0%      | 0%      | 0%      | 0%      | 0%      |
| Withdrawal     | 0%      | 0%      | 0%      | 0%      | 33%     | 0%      |
| Total Percent  | 100%    | 0%      | 100%    | 0%      | 100%    | 0%      |
| Total Enrolled | 2       | 0       | 1       | 0       | 3       | 0       |
| Women          |         |         |         |         |         |         |
| Success        | 100%    | 0%      | 95%     | 0%      | 100%    | 0%      |
| Non-Success    | 0%      | 0%      | 0%      | 0%      | 0%      | 0%      |
| Withdrawal     | 0%      | 0%      | 5%      | 0%      | 0%      | 0%      |
| Total Percent  | 100%    | 0%      | 100%    | 0%      | 100%    | 0%      |
| Total Enrolled | 18      | 0       | 19      | 0       | 17      | 0       |