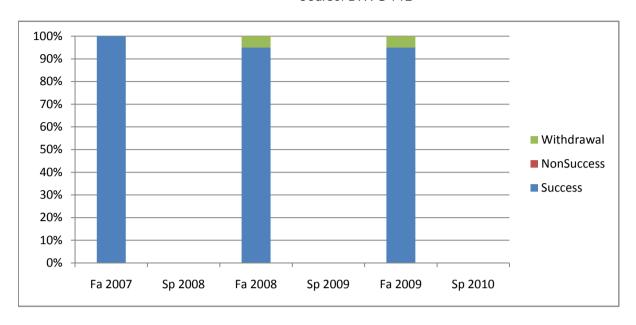

Chabot Success, Non-Success, and Withdrawal Rates By Semester Course: DHYG 71L

|                | Fa 2007 | Sp 2008 | Fa 2008 | Sp 2009 | Fa 2009 | Sp 2010 |
|----------------|---------|---------|---------|---------|---------|---------|
| Success        | 100%    | 0%      | 95%     | 0%      | 95%     | 0%      |
| Non-Success    | 0%      | 0%      | 0%      | 0%      | 0%      | 0%      |
| Withdrawal     | 0%      | 0%      | 5%      | 0%      | 5%      | 0%      |
| Total Percent  | 100%    | 0%      | 100%    | 0%      | 100%    | 0%      |
| Total Enrolled | 20      | 0       | 20      | 0       | 20      | 0       |