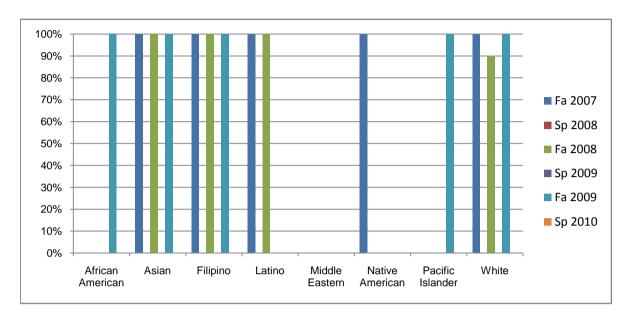

Chabot Success Rates By Ethnicity and Semester Course: DHYG 71L

|                |                | Fa 2007 | Sp 2008 | Fa 2008 | Sp 2009 | Fa 2009 | Sp 2010 |
|----------------|----------------|---------|---------|---------|---------|---------|---------|
| African Ar     | nerican        |         |         |         |         |         |         |
|                | Success        | 0%      | 0%      | 0%      | 0%      | 100%    | 0%      |
|                | Non-Success    | 0%      | 0%      | 0%      | 0%      | 0%      | 0%      |
|                | Withdrawal     | 0%      | 0%      | 0%      | 0%      | 0%      | 0%      |
|                | Total Percent  | 0%      | 0%      | 0%      | 0%      | 100%    | 0%      |
|                | Total Enrolled | 0       | 0       | 0       | 0       | 1       | 0       |
| Asian          |                |         |         |         |         |         |         |
|                | Success        | 100%    | 0%      | 100%    | 0%      | 100%    | 0%      |
|                | Non-Success    | 0%      | 0%      | 0%      | 0%      | 0%      | 0%      |
|                | Withdrawal     | 0%      | 0%      | 0%      | 0%      | 0%      | 0%      |
|                | Total Percent  | 100%    | 0%      | 100%    | 0%      | 100%    | 0%      |
|                | Total Enrolled | 4       | 0       | 5       | 0       | 7       | 0       |
| Filipino       |                |         |         |         |         |         |         |
|                | Success        | 100%    | 0%      | 100%    | 0%      | 100%    | 0%      |
|                | Non-Success    | 0%      | 0%      | 0%      | 0%      | 0%      | 0%      |
|                | Withdrawal     | 0%      | 0%      | 0%      | 0%      | 0%      | 0%      |
|                | Total Percent  | 100%    | 0%      |         | 0%      | 100%    | 0%      |
|                | Total Enrolled | 2       | 0       | 1       | 0       | 4       | 0       |
| Latino         |                |         |         |         |         |         |         |
|                | Success        | 100%    | 0%      |         | 0%      | 0%      |         |
|                | Non-Success    | 0%      | 0%      |         | 0%      | 0%      | 0%      |
|                | Withdrawal     | 0%      | 0%      |         | 0%      | 0%      |         |
|                | Total Percent  | 100%    | 0%      |         | 0%      | 0%      | 0%      |
|                | Total Enrolled | 3       | 0       | 3       | 0       | 0       | 0       |
| Middle Eastern |                |         |         |         |         |         |         |
|                | Success        | 0%      | 0%      |         | 0%      | 0%      | 0%      |
|                | Non-Success    | 0%      | 0%      | 0%      | 0%      | 0%      | 0%      |
|                | Withdrawal     | 0%      | 0%      | 0%      | 0%      | 0%      | 0%      |

|                  | Total Percent  | 0%   | 0% | 0%   | 0% | 0%   | 0% |  |  |
|------------------|----------------|------|----|------|----|------|----|--|--|
|                  | Total Enrolled | 0    | 0  | 0    | 0  | 0    | 0  |  |  |
| Native American  |                |      |    |      |    |      |    |  |  |
|                  | Success        | 100% | 0% | 0%   | 0% | 0%   | 0% |  |  |
|                  | Non-Success    | 0%   | 0% | 0%   | 0% | 0%   | 0% |  |  |
|                  | Withdrawal     | 0%   | 0% | 0%   | 0% | 0%   | 0% |  |  |
|                  | Total Percent  | 100% | 0% | 0%   | 0% | 0%   | 0% |  |  |
|                  | Total Enrolled | 2    | 0  | 0    | 0  | 0    | 0  |  |  |
| Pacific Islander |                |      |    |      |    |      |    |  |  |
|                  | Success        | 0%   | 0% | 0%   | 0% | 100% | 0% |  |  |
|                  | Non-Success    | 0%   | 0% | 0%   | 0% | 0%   | 0% |  |  |
|                  | Withdrawal     | 0%   | 0% | 0%   | 0% | 0%   | 0% |  |  |
|                  | Total Percent  | 0%   | 0% | 0%   | 0% | 100% | 0% |  |  |
|                  | Total Enrolled | 0    | 0  | 0    | 0  | 1    | 0  |  |  |
| White            |                |      |    |      |    |      |    |  |  |
|                  | Success        | 100% | 0% | 90%  | 0% | 100% | 0% |  |  |
|                  | Non-Success    | 0%   | 0% | 0%   | 0% | 0%   | 0% |  |  |
|                  | Withdrawal     | 0%   | 0% | 10%  | 0% | 0%   | 0% |  |  |
|                  | Total Percent  | 100% | 0% | 100% | 0% | 100% | 0% |  |  |
|                  | Total Enrolled | 5    | 0  | 10   | 0  | 3    | 0  |  |  |