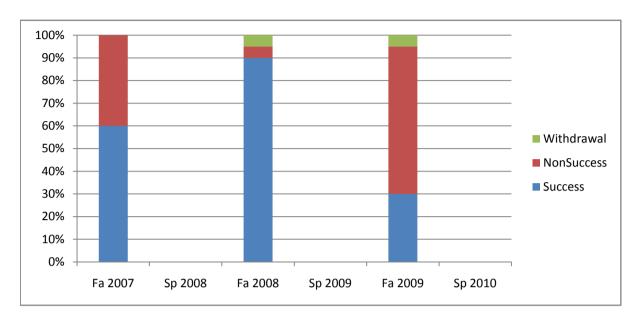

Chabot Success, Non-Success, and Withdrawal Rates By Semester Course: DHYG 74A

|                | Fa 2007 | Sp 2008 | Fa 2008 | Sp 2009 | Fa 2009 | Sp 2010 |
|----------------|---------|---------|---------|---------|---------|---------|
| Success        | 60%     | 0%      | 90%     | 0%      | 30%     | 0%      |
| Non-Success    | 40%     | 0%      | 5%      | 0%      | 65%     | 0%      |
| Withdrawal     | 0%      | 0%      | 5%      | 0%      | 5%      | 0%      |
| Total Percent  | 100%    | 0%      | 100%    | 0%      | 100%    | 0%      |
| Total Enrolled | 20      | 0       | 20      | 0       | 20      | 0       |