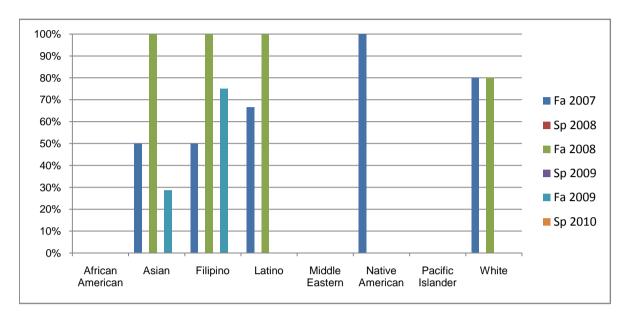

Chabot Success Rates By Ethnicity and Semester Course: DHYG 74A

|                |                | Fa 2007 | Sp 2008 | Fa 2008 | Sp 2009 | Fa 2009 | Sp 2010 |
|----------------|----------------|---------|---------|---------|---------|---------|---------|
| African Ar     | nerican        |         |         |         |         |         |         |
|                | Success        | 0%      | 0%      | 0%      | 0%      | 0%      | 0%      |
|                | Non-Success    | 0%      | 0%      | 0%      | 0%      | 100%    | 0%      |
|                | Withdrawal     | 0%      | 0%      | 0%      | 0%      | 0%      | 0%      |
|                | Total Percent  | 0%      | 0%      | 0%      | 0%      | 100%    | 0%      |
|                | Total Enrolled | 0       | 0       | 0       | 0       | 1       | 0       |
| Asian          |                |         |         |         |         |         |         |
|                | Success        | 50%     | 0%      | 100%    | 0%      | 29%     | 0%      |
|                | Non-Success    | 50%     | 0%      | 0%      | 0%      | 71%     | 0%      |
|                | Withdrawal     | 0%      | 0%      | 0%      | 0%      | 0%      | 0%      |
|                | Total Percent  | 100%    | 0%      | 100%    | 0%      | 100%    | 0%      |
|                | Total Enrolled | 4       | 0       | 5       | 0       | 7       | 0       |
| Filipino       |                |         |         |         |         |         |         |
|                | Success        | 50%     | 0%      | 100%    | 0%      | 75%     | 0%      |
|                | Non-Success    | 50%     | 0%      | 0%      | 0%      | 25%     | 0%      |
|                | Withdrawal     | 0%      | 0%      | 0%      | 0%      | 0%      | 0%      |
|                | Total Percent  | 100%    | 0%      |         | 0%      | 100%    | 0%      |
|                | Total Enrolled | 2       | 0       | 1       | 0       | 4       | 0       |
| Latino         |                |         |         |         |         |         |         |
|                | Success        | 67%     |         |         | 0%      | 0%      |         |
|                | Non-Success    | 33%     | 0%      |         |         | 0%      | 0%      |
|                | Withdrawal     | 0%      | 0%      |         |         | 0%      |         |
|                | Total Percent  | 100%    | 0%      |         | 0%      | 0%      | 0%      |
|                | Total Enrolled | 3       | 0       | 3       | 0       | 0       | 0       |
| Middle Eastern |                |         |         |         |         |         |         |
|                | Success        | 0%      | 0%      |         |         | 0%      | 0%      |
|                | Non-Success    | 0%      | 0%      | 0%      | 0%      | 0%      | 0%      |
|                | Withdrawal     | 0%      | 0%      | 0%      | 0%      | 0%      | 0%      |

|              | Total Percent    | 0%   | 0% | 0%   | 0% | 0%   | 0% |  |  |
|--------------|------------------|------|----|------|----|------|----|--|--|
|              | Total Enrolled   | 0    | 0  | 0    | 0  | 0    | 0  |  |  |
| Native Am    | Native American  |      |    |      |    |      |    |  |  |
|              | Success          | 100% | 0% | 0%   | 0% | 0%   | 0% |  |  |
|              | Non-Success      | 0%   | 0% | 0%   | 0% | 0%   | 0% |  |  |
|              | Withdrawal       | 0%   | 0% | 0%   | 0% | 0%   | 0% |  |  |
|              | Total Percent    | 100% | 0% | 0%   | 0% | 0%   | 0% |  |  |
|              | Total Enrolled   | 2    | 0  | 0    | 0  | 0    | 0  |  |  |
| Pacific Isla | Pacific Islander |      |    |      |    |      |    |  |  |
|              | Success          | 0%   | 0% | 0%   | 0% | 0%   | 0% |  |  |
|              | Non-Success      | 0%   | 0% | 0%   | 0% | 100% | 0% |  |  |
|              | Withdrawal       | 0%   | 0% | 0%   | 0% | 0%   | 0% |  |  |
|              | Total Percent    | 0%   | 0% | 0%   | 0% | 100% | 0% |  |  |
|              | Total Enrolled   | 0    | 0  | 0    | 0  | 1    | 0  |  |  |
| White        |                  |      |    |      |    |      |    |  |  |
|              | Success          | 80%  | 0% | 80%  | 0% | 0%   | 0% |  |  |
|              | Non-Success      | 20%  | 0% | 10%  | 0% | 100% | 0% |  |  |
|              | Withdrawal       | 0%   | 0% | 10%  | 0% | 0%   | 0% |  |  |
|              | Total Percent    | 100% | 0% | 100% | 0% | 100% | 0% |  |  |
|              | Total Enrolled   | 5    | 0  | 10   | 0  | 3    | 0  |  |  |