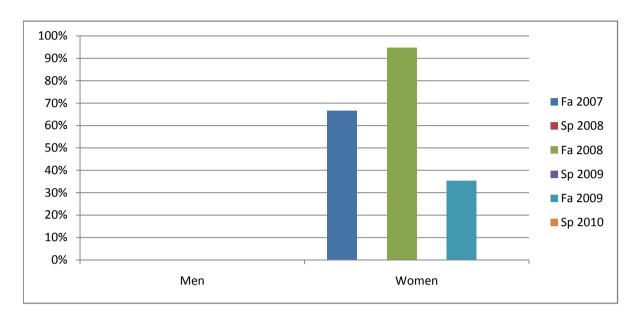

Chabot Success Rates By Gender and Semester Course: DHYG 74A

|                | Fa 2007 | Sp 2008 | Fa 2008 | Sp 2009 | Fa 2009 | Sp 2010 |
|----------------|---------|---------|---------|---------|---------|---------|
| Men            |         | •       |         | •       |         | •       |
| Success        | 0%      | 0%      | 0%      | 0%      | 0%      | 0%      |
| Non-Success    | 100%    | 0%      | 100%    | 0%      | 67%     | 0%      |
| Withdrawal     | 0%      | 0%      | 0%      | 0%      | 33%     | 0%      |
| Total Percent  | 100%    | 0%      | 100%    | 0%      | 100%    | 0%      |
| Total Enrolled | 2       | 0       | 1       | 0       | 3       | 0       |
| Women          |         |         |         |         |         |         |
| Success        | 67%     | 0%      | 95%     | 0%      | 35%     | 0%      |
| Non-Success    | 33%     | 0%      | 0%      | 0%      | 65%     | 0%      |
| Withdrawal     | 0%      | 0%      | 5%      | 0%      | 0%      | 0%      |
| Total Percent  | 100%    | 0%      | 100%    | 0%      | 100%    | 0%      |
| Total Enrolled | 18      | 0       | 19      | 0       | 17      | 0       |