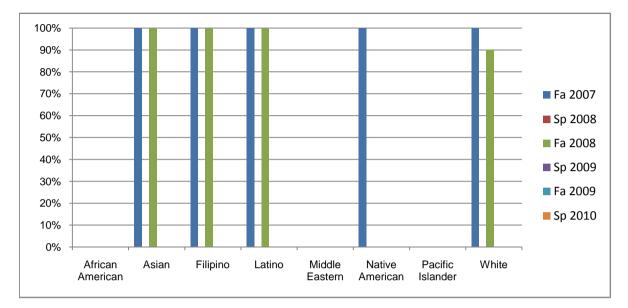

## Chabot Success Rates By Ethnicity and Semester Course: DHYG 74L

|                  |                | Fa 2007 | Sp 2008 | Fa 2008 | Sp 2009 | Fa 2009 | Sp 2010 |  |
|------------------|----------------|---------|---------|---------|---------|---------|---------|--|
| African American |                |         |         |         |         |         |         |  |
|                  | Success        | 0%      | 0%      | 0%      | 0%      | 0%      | 0%      |  |
|                  | Non-Success    | 0%      | 0%      | 0%      | 0%      | 0%      | 0%      |  |
|                  | Withdrawal     | 0%      | 0%      | 0%      | 0%      | 0%      | 0%      |  |
|                  | Total Percent  | 0%      | 0%      | 0%      | 0%      | 0%      | 0%      |  |
|                  | Total Enrolled | 0       | 0       | 0       | 0       | 0       | 0       |  |
| Asian            |                |         |         |         |         |         |         |  |
|                  | Success        | 100%    | 0%      | 100%    | 0%      | 0%      | 0%      |  |
|                  | Non-Success    | 0%      | 0%      | 0%      | 0%      | 0%      | 0%      |  |
|                  | Withdrawal     | 0%      | 0%      | 0%      | 0%      | 0%      | 0%      |  |
|                  | Total Percent  | 100%    | 0%      | 100%    | 0%      | 0%      | 0%      |  |
|                  | Total Enrolled | 4       | 0       | 5       | 0       | 0       | 0       |  |
| Filipino         |                |         |         |         |         |         |         |  |
|                  | Success        | 100%    | 0%      | 100%    | 0%      | 0%      | 0%      |  |
|                  | Non-Success    | 0%      | 0%      | 0%      | 0%      | 0%      | 0%      |  |
|                  | Withdrawal     | 0%      | 0%      | 0%      | 0%      | 0%      | 0%      |  |
|                  | Total Percent  | 100%    | 0%      | 100%    | 0%      | 0%      | 0%      |  |
|                  | Total Enrolled | 2       | 0       | 1       | 0       | 0       | 0       |  |
| Latino           |                |         |         |         |         |         |         |  |
|                  | Success        | 100%    | 0%      | 100%    | 0%      | 0%      | 0%      |  |
|                  | Non-Success    | 0%      | 0%      | 0%      | 0%      | 0%      | 0%      |  |
|                  | Withdrawal     | 0%      | 0%      | 0%      | 0%      | 0%      | 0%      |  |
|                  | Total Percent  | 100%    | 0%      | 100%    | 0%      | 0%      | 0%      |  |
|                  | Total Enrolled | 3       | 0       | 3       | 0       | 0       | 0       |  |
| Middle Eastern   |                |         |         |         |         |         |         |  |
|                  | Success        | 0%      | 0%      | 0%      | 0%      | 0%      | 0%      |  |
|                  | Non-Success    | 0%      | 0%      | 0%      | 0%      | 0%      | 0%      |  |
|                  | Withdrawal     | 0%      | 0%      | 0%      | 0%      | 0%      | 0%      |  |
|                  |                |         |         |         |         |         |         |  |

|            | Total Percent  | 0%   | 0% | 0%   | 0% | 0% | 0% |
|------------|----------------|------|----|------|----|----|----|
|            | Total Enrolled | 0    | 0  | 0    | 0  | 0  | 0  |
| Native Ar  | merican        |      |    |      |    |    |    |
|            | Success        | 100% | 0% | 0%   | 0% | 0% | 0% |
|            | Non-Success    | 0%   | 0% | 0%   | 0% | 0% | 0% |
|            | Withdrawal     | 0%   | 0% | 0%   | 0% | 0% | 0% |
|            | Total Percent  | 100% | 0% | 0%   | 0% | 0% | 0% |
|            | Total Enrolled | 2    | 0  | 0    | 0  | 0  | 0  |
| Pacific Is | lander         |      |    |      |    |    |    |
|            | Success        | 0%   | 0% | 0%   | 0% | 0% | 0% |
|            | Non-Success    | 0%   | 0% | 0%   | 0% | 0% | 0% |
|            | Withdrawal     | 0%   | 0% | 0%   | 0% | 0% | 0% |
|            | Total Percent  | 0%   | 0% | 0%   | 0% | 0% | 0% |
|            | Total Enrolled | 0    | 0  | 0    | 0  | 0  | 0  |
| White      |                |      |    |      |    |    |    |
|            | Success        | 100% | 0% | 90%  | 0% | 0% | 0% |
|            | Non-Success    | 0%   | 0% | 0%   | 0% | 0% | 0% |
|            | Withdrawal     | 0%   | 0% | 10%  | 0% | 0% | 0% |
|            | Total Percent  | 100% | 0% | 100% | 0% | 0% | 0% |
|            | Total Enrolled | 5    | 0  | 10   | 0  | 0  | 0  |