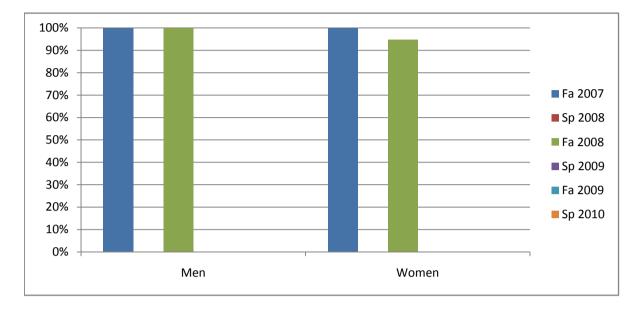

Chabot Success Rates By Gender and Semester Course: DHYG 74L

|                | Fa 2007 | Sp 2008 | Fa 2008 | Sp 2009 | Fa 2009 | Sp 2010 |
|----------------|---------|---------|---------|---------|---------|---------|
| Men            |         |         |         |         |         |         |
| Success        | 100%    | 0%      | 100%    | 0%      | 0%      | 0%      |
| Non-Success    | 0%      | 0%      | 0%      | 0%      | 0%      | 0%      |
| Withdrawal     | 0%      | 0%      | 0%      | 0%      | 0%      | 0%      |
| Total Percent  | 100%    | 0%      | 100%    | 0%      | 0%      | 0%      |
| Total Enrolled | 2       | 0       | 1       | 0       | 0       | 0       |
| Women          |         |         |         |         |         |         |
| Success        | 100%    | 0%      | 95%     | 0%      | 0%      | 0%      |
| Non-Success    | 0%      | 0%      | 0%      | 0%      | 0%      | 0%      |
| Withdrawal     | 0%      | 0%      | 5%      | 0%      | 0%      | 0%      |
| Total Percent  | 100%    | 0%      | 100%    | 0%      | 0%      | 0%      |
| Total Enrolled | 18      | 0       | 19      | 0       | 0       | 0       |