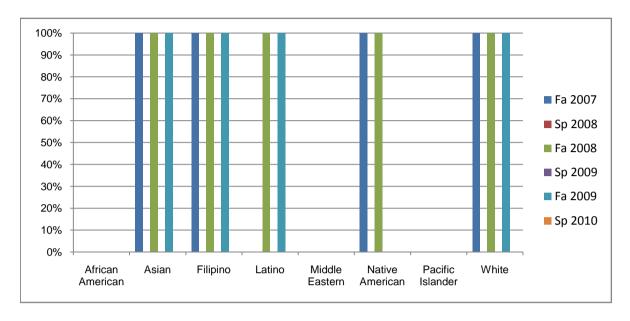

Chabot Success Rates By Ethnicity and Semester Course: DHYG 80A

|           |                | Fa 2007 | Sp 2008 | Fa 2008 | Sp 2009 | Fa 2009 | Sp 2010 |
|-----------|----------------|---------|---------|---------|---------|---------|---------|
| African A | merican        |         |         |         |         |         |         |
|           | Success        | 0%      | 0%      | 0%      | 0%      | 0%      | 0%      |
|           | Non-Success    | 0%      | 0%      | 0%      | 0%      | 0%      | 0%      |
|           | Withdrawal     | 0%      | 0%      | 0%      | 0%      | 0%      | 0%      |
|           | Total Percent  | 0%      | 0%      | 0%      | 0%      | 0%      | 0%      |
|           | Total Enrolled | 0       | 0       | 0       | 0       | 0       | 0       |
| Asian     |                |         |         |         |         |         |         |
|           | Success        | 100%    | 0%      | 100%    | 0%      | 100%    | 0%      |
|           | Non-Success    | 0%      | 0%      | 0%      | 0%      | 0%      | 0%      |
|           | Withdrawal     | 0%      | 0%      | 0%      | 0%      | 0%      | 0%      |
|           | Total Percent  | 100%    | 0%      | 100%    | 0%      | 100%    | 0%      |
|           | Total Enrolled | 4       | 0       | 3       | 0       | 5       | 0       |
| Filipino  |                |         |         |         |         |         |         |
| -         | Success        | 100%    | 0%      | 100%    | 0%      | 100%    | 0%      |
|           | Non-Success    | 0%      | 0%      | 0%      | 0%      | 0%      | 0%      |
|           | Withdrawal     | 0%      | 0%      | 0%      | 0%      | 0%      | 0%      |
|           | Total Percent  | 100%    | 0%      | 100%    | 0%      | 100%    | 0%      |
|           | Total Enrolled | 1       | 0       | 2       | 0       | 1       | 0       |
| Latino    |                |         |         |         |         |         |         |
|           | Success        | 0%      | 0%      | 100%    | 0%      | 100%    | 0%      |
|           | Non-Success    | 0%      | 0%      | 0%      | 0%      | 0%      | 0%      |
|           | Withdrawal     | 0%      | 0%      | 0%      | 0%      | 0%      | 0%      |
|           | Total Percent  | 0%      | 0%      | 100%    | 0%      | 100%    | 0%      |
|           | Total Enrolled | 0       | 0       | 3       | 0       | 3       | 0       |
| Middle Ea | stern          |         |         |         |         |         |         |
|           | Success        | 0%      | 0%      | 0%      | 0%      | 0%      | 0%      |
|           | Non-Success    | 0%      | 0%      | 0%      | 0%      | 0%      | 0%      |
|           | Withdrawal     | 0%      | 0%      | 0%      | 0%      | 0%      | 0%      |

|            | Total Percent  | 0%   | 0% | 0%   | 0% | 0%   | 0% |
|------------|----------------|------|----|------|----|------|----|
|            | Total Enrolled | 0    | 0  | 0    | 0  | 0    | 0  |
| Native A   | merican        |      |    |      |    |      |    |
|            | Success        | 100% | 0% | 100% | 0% | 0%   | 0% |
|            | Non-Success    | 0%   | 0% | 0%   | 0% | 0%   | 0% |
|            | Withdrawal     | 0%   | 0% | 0%   | 0% | 0%   | 0% |
|            | Total Percent  | 100% | 0% | 100% | 0% | 0%   | 0% |
|            | Total Enrolled | 1    | 0  | 2    | 0  | 0    | 0  |
| Pacific Is | slander        |      |    |      |    |      |    |
|            | Success        | 0%   | 0% | 0%   | 0% | 0%   | 0% |
|            | Non-Success    | 0%   | 0% | 0%   | 0% | 0%   | 0% |
|            | Withdrawal     | 0%   | 0% | 0%   | 0% | 0%   | 0% |
|            | Total Percent  | 0%   | 0% | 0%   | 0% | 0%   | 0% |
|            | Total Enrolled | 0    | 0  | 0    | 0  | 0    | 0  |
| White      |                |      |    |      |    |      |    |
|            | Success        | 100% | 0% | 100% | 0% | 100% | 0% |
|            | Non-Success    | 0%   | 0% | 0%   | 0% | 0%   | 0% |
|            | Withdrawal     | 0%   | 0% | 0%   | 0% | 0%   | 0% |
|            | Total Percent  | 100% | 0% | 100% | 0% | 100% | 0% |
|            | Total Enrolled | 10   | 0  | 6    | 0  | 9    | 0  |