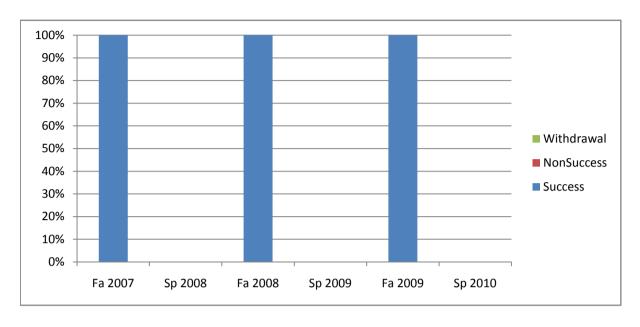

Chabot Success, Non-Success, and Withdrawal Rates By Semester Course: DHYG 80A

|                | Fa 2007 | Sp 2008 | Fa 2008 | Sp 2009 | Fa 2009 | Sp 2010 |
|----------------|---------|---------|---------|---------|---------|---------|
| Success        | 100%    | 0%      | 100%    | 0%      | 100%    | 0%      |
| Non-Success    | 0%      | 0%      | 0%      | 0%      | 0%      | 0%      |
| Withdrawal     | 0%      | 0%      | 0%      | 0%      | 0%      | 0%      |
| Total Percent  | 100%    | 0%      | 100%    | 0%      | 100%    | 0%      |
| Total Enrolled | 17      | 0       | 19      | 0       | 19      | 0       |