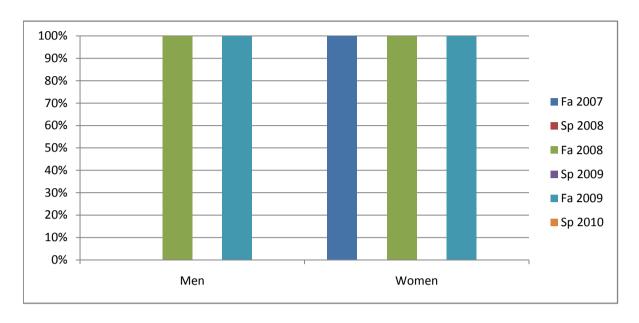

Chabot Success Rates By Gender and Semester Course: DHYG 80A

|                | Fa 2007 | Sp 2008 | Fa 2008 | Sp 2009 | Fa 2009 | Sp 2010 |
|----------------|---------|---------|---------|---------|---------|---------|
| Men            |         | •       |         | •       |         | •       |
| Success        | 0%      | 0%      | 100%    | 0%      | 100%    | 0%      |
| Non-Success    | 0%      | 0%      | 0%      | 0%      | 0%      | 0%      |
| Withdrawal     | 0%      | 0%      | 0%      | 0%      | 0%      | 0%      |
| Total Percent  | 0%      | 0%      | 100%    | 0%      | 100%    | 0%      |
| Total Enrolled | 0       | 0       | 2       | 0       | 1       | 0       |
| Women          |         |         |         |         |         |         |
| Success        | 100%    | 0%      | 100%    | 0%      | 100%    | 0%      |
| Non-Success    | 0%      | 0%      | 0%      | 0%      | 0%      | 0%      |
| Withdrawal     | 0%      | 0%      | 0%      | 0%      | 0%      | 0%      |
| Total Percent  | 100%    | 0%      | 100%    | 0%      | 100%    | 0%      |
| Total Enrolled | 17      | 0       | 17      | 0       | 18      | 0       |