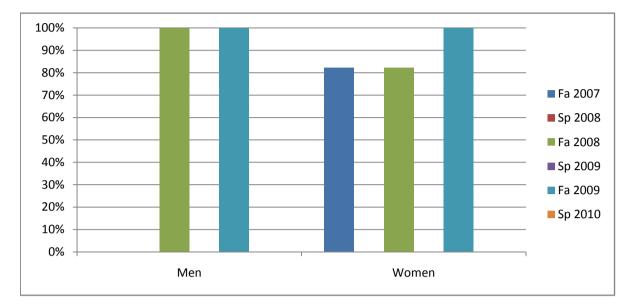

Chabot Success Rates By Gender and Semester Course: DHYG 81A

|                | Fa 2007 | Sp 2008 | Fa 2008 | Sp 2009 | Fa 2009 | Sp 2010 |
|----------------|---------|---------|---------|---------|---------|---------|
| Men            |         |         |         |         |         | -       |
| Success        | 0%      | 0%      | 100%    | 0%      | 100%    | 0%      |
| Non-Success    | 0%      | 0%      | 0%      | 0%      | 0%      | 0%      |
| Withdrawal     | 0%      | 0%      | 0%      | 0%      | 0%      | 0%      |
| Total Percent  | 0%      | 0%      | 100%    | 0%      | 100%    | 0%      |
| Total Enrolled | 0       | 0       | 2       | 0       | 1       | 0       |
| Women          |         |         |         |         |         |         |
| Success        | 82%     | 0%      | 82%     | 0%      | 100%    | 0%      |
| Non-Success    | 18%     | 0%      | 18%     | 0%      | 0%      | 0%      |
| Withdrawal     | 0%      | 0%      | 0%      | 0%      | 0%      | 0%      |
| Total Percent  | 100%    | 0%      | 100%    | 0%      | 100%    | 0%      |
| Total Enrolled | 17      | 0       | 17      | 0       | 18      | 0       |