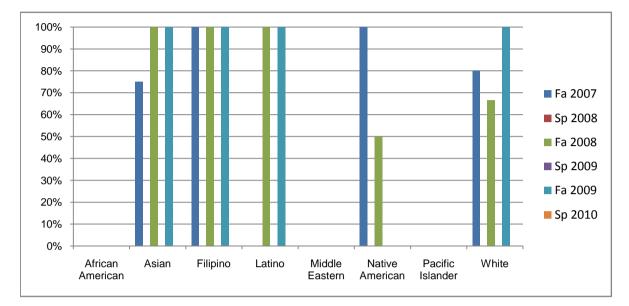

## Chabot Success Rates By Ethnicity and Semester Course: DHYG 81A

|                  |                | Fa 2007 | Sp 2008 | Fa 2008 | Sp 2009 | Fa 2009 | Sp 2010 |  |
|------------------|----------------|---------|---------|---------|---------|---------|---------|--|
| African American |                |         |         |         |         |         |         |  |
|                  | Success        | 0%      | 0%      | 0%      | 0%      | 0%      | 0%      |  |
|                  | Non-Success    | 0%      | 0%      | 0%      | 0%      | 0%      | 0%      |  |
|                  | Withdrawal     | 0%      | 0%      | 0%      | 0%      | 0%      | 0%      |  |
|                  | Total Percent  | 0%      | 0%      | 0%      | 0%      | 0%      | 0%      |  |
|                  | Total Enrolled | 0       | 0       | 0       | 0       | 0       | 0       |  |
| Asian            |                |         |         |         |         |         |         |  |
|                  | Success        | 75%     | 0%      | 100%    | 0%      | 100%    | 0%      |  |
|                  | Non-Success    | 25%     | 0%      | 0%      | 0%      | 0%      | 0%      |  |
|                  | Withdrawal     | 0%      | 0%      | 0%      | 0%      | 0%      | 0%      |  |
|                  | Total Percent  | 100%    | 0%      | 100%    | 0%      | 100%    | 0%      |  |
|                  | Total Enrolled | 4       | 0       | 3       | 0       | 5       | 0       |  |
| Filipino         |                |         |         |         |         |         |         |  |
|                  | Success        | 100%    | 0%      | 100%    | 0%      | 100%    | 0%      |  |
|                  | Non-Success    | 0%      | 0%      | 0%      | 0%      | 0%      | 0%      |  |
|                  | Withdrawal     | 0%      | 0%      | 0%      | 0%      | 0%      | 0%      |  |
|                  | Total Percent  | 100%    | 0%      | 100%    | 0%      | 100%    | 0%      |  |
|                  | Total Enrolled | 1       | 0       | 2       | 0       | 1       | 0       |  |
| Latino           |                |         |         |         |         |         |         |  |
|                  | Success        | 0%      | 0%      | 100%    | 0%      |         | 0%      |  |
|                  | Non-Success    | 0%      | 0%      | 0%      | 0%      | 0%      | 0%      |  |
|                  | Withdrawal     | 0%      | 0%      | 0%      | 0%      | 0%      | 0%      |  |
|                  | Total Percent  | 0%      | 0%      | 100%    | 0%      | 100%    | 0%      |  |
|                  | Total Enrolled | 0       | 0       | 3       | 0       | 3       | 0       |  |
| Middle Eastern   |                |         |         |         |         |         |         |  |
|                  | Success        | 0%      |         |         |         |         |         |  |
|                  | Non-Success    | 0%      | 0%      | 0%      | 0%      | 0%      | 0%      |  |
|                  | Withdrawal     | 0%      | 0%      | 0%      | 0%      | 0%      | 0%      |  |
|                  |                |         |         |         |         |         |         |  |

|            | Total Percent    | 0%   | 0% | 0%   | 0% | 0%   | 0% |  |  |  |
|------------|------------------|------|----|------|----|------|----|--|--|--|
|            | Total Enrolled   | 0    | 0  | 0    | 0  | 0    | 0  |  |  |  |
| Native Ar  | nerican          |      |    |      |    |      |    |  |  |  |
|            | Success          | 100% | 0% | 50%  | 0% | 0%   | 0% |  |  |  |
|            | Non-Success      | 0%   | 0% | 50%  | 0% | 0%   | 0% |  |  |  |
|            | Withdrawal       | 0%   | 0% | 0%   | 0% | 0%   | 0% |  |  |  |
|            | Total Percent    | 100% | 0% | 100% | 0% | 0%   | 0% |  |  |  |
|            | Total Enrolled   | 1    | 0  | 2    | 0  | 0    | 0  |  |  |  |
| Pacific Is | Pacific Islander |      |    |      |    |      |    |  |  |  |
|            | Success          | 0%   | 0% | 0%   | 0% | 0%   | 0% |  |  |  |
|            | Non-Success      | 0%   | 0% | 0%   | 0% | 0%   | 0% |  |  |  |
|            | Withdrawal       | 0%   | 0% | 0%   | 0% | 0%   | 0% |  |  |  |
|            | Total Percent    | 0%   | 0% | 0%   | 0% | 0%   | 0% |  |  |  |
|            | Total Enrolled   | 0    | 0  | 0    | 0  | 0    | 0  |  |  |  |
| White      |                  |      |    |      |    |      |    |  |  |  |
|            | Success          | 80%  | 0% | 67%  | 0% | 100% | 0% |  |  |  |
|            | Non-Success      | 20%  | 0% | 33%  | 0% | 0%   | 0% |  |  |  |
|            | Withdrawal       | 0%   | 0% | 0%   | 0% | 0%   | 0% |  |  |  |
|            | Total Percent    | 100% | 0% | 100% | 0% | 100% | 0% |  |  |  |
|            | Total Enrolled   | 10   | 0  | 6    | 0  | 9    | 0  |  |  |  |