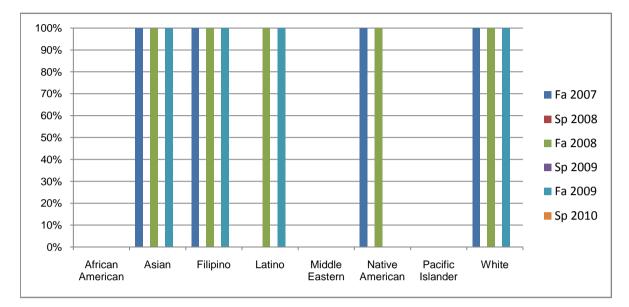

## Chabot Success Rates By Ethnicity and Semester Course: DHYG 82A

|                  |                | Fa 2007 | Sp 2008 | Fa 2008 | Sp 2009 | Fa 2009 | Sp 2010 |  |
|------------------|----------------|---------|---------|---------|---------|---------|---------|--|
| African American |                |         |         |         |         |         |         |  |
|                  | Success        | 0%      | 0%      | 0%      | 0%      | 0%      | 0%      |  |
|                  | Non-Success    | 0%      | 0%      | 0%      | 0%      | 0%      | 0%      |  |
|                  | Withdrawal     | 0%      | 0%      | 0%      | 0%      | 0%      | 0%      |  |
|                  | Total Percent  | 0%      | 0%      | 0%      | 0%      | 0%      | 0%      |  |
|                  | Total Enrolled | 0       | 0       | 0       | 0       | 0       | 0       |  |
| Asian            |                |         |         |         |         |         |         |  |
|                  | Success        | 100%    | 0%      | 100%    | 0%      | 100%    | 0%      |  |
|                  | Non-Success    | 0%      | 0%      | 0%      | 0%      | 0%      | 0%      |  |
|                  | Withdrawal     | 0%      | 0%      | 0%      | 0%      | 0%      | 0%      |  |
|                  | Total Percent  | 100%    | 0%      | 100%    | 0%      | 100%    | 0%      |  |
|                  | Total Enrolled | 4       | 0       | 3       | 0       | 5       | 0       |  |
| Filipino         |                |         |         |         |         |         |         |  |
|                  | Success        | 100%    | 0%      | 100%    | 0%      | 100%    | 0%      |  |
|                  | Non-Success    | 0%      | 0%      | 0%      | 0%      | 0%      | 0%      |  |
|                  | Withdrawal     | 0%      | 0%      | 0%      | 0%      | 0%      | 0%      |  |
|                  | Total Percent  | 100%    | 0%      | 100%    | 0%      | 100%    | 0%      |  |
|                  | Total Enrolled | 1       | 0       | 2       | 0       | 1       | 0       |  |
| Latino           |                |         |         |         |         |         |         |  |
|                  | Success        | 0%      | 0%      |         |         |         | 0%      |  |
|                  | Non-Success    | 0%      | 0%      |         |         | 0%      | 0%      |  |
|                  | Withdrawal     | 0%      | 0%      | 0%      | 0%      | 0%      | 0%      |  |
|                  | Total Percent  | 0%      | 0%      | 100%    | 0%      | 100%    | 0%      |  |
|                  | Total Enrolled | 0       | 0       | 3       | 0       | 3       | 0       |  |
| Middle Eastern   |                |         |         |         |         |         |         |  |
|                  | Success        | 0%      | 0%      |         |         |         |         |  |
|                  | Non-Success    | 0%      | 0%      |         |         | 0%      |         |  |
|                  | Withdrawal     | 0%      | 0%      | 0%      | 0%      | 0%      | 0%      |  |
|                  |                |         |         |         |         |         |         |  |

|            | Total Percent    | 0%   | 0% | 0%   | 0% | 0%   | 0% |  |  |  |
|------------|------------------|------|----|------|----|------|----|--|--|--|
|            | Total Enrolled   | 0    | 0  | 0    | 0  | 0    | 0  |  |  |  |
| Native Ar  | nerican          |      |    |      |    |      |    |  |  |  |
|            | Success          | 100% | 0% | 100% | 0% | 0%   | 0% |  |  |  |
|            | Non-Success      | 0%   | 0% | 0%   | 0% | 0%   | 0% |  |  |  |
|            | Withdrawal       | 0%   | 0% | 0%   | 0% | 0%   | 0% |  |  |  |
|            | Total Percent    | 100% | 0% | 100% | 0% | 0%   | 0% |  |  |  |
|            | Total Enrolled   | 1    | 0  | 2    | 0  | 0    | 0  |  |  |  |
| Pacific Is | Pacific Islander |      |    |      |    |      |    |  |  |  |
|            | Success          | 0%   | 0% | 0%   | 0% | 0%   | 0% |  |  |  |
|            | Non-Success      | 0%   | 0% | 0%   | 0% | 0%   | 0% |  |  |  |
|            | Withdrawal       | 0%   | 0% | 0%   | 0% | 0%   | 0% |  |  |  |
|            | Total Percent    | 0%   | 0% | 0%   | 0% | 0%   | 0% |  |  |  |
|            | Total Enrolled   | 0    | 0  | 0    | 0  | 0    | 0  |  |  |  |
| White      |                  |      |    |      |    |      |    |  |  |  |
|            | Success          | 100% | 0% | 100% | 0% | 100% | 0% |  |  |  |
|            | Non-Success      | 0%   | 0% | 0%   | 0% | 0%   | 0% |  |  |  |
|            | Withdrawal       | 0%   | 0% | 0%   | 0% | 0%   | 0% |  |  |  |
|            | Total Percent    | 100% | 0% | 100% | 0% | 100% | 0% |  |  |  |
|            | Total Enrolled   | 10   | 0  | 6    | 0  | 9    | 0  |  |  |  |