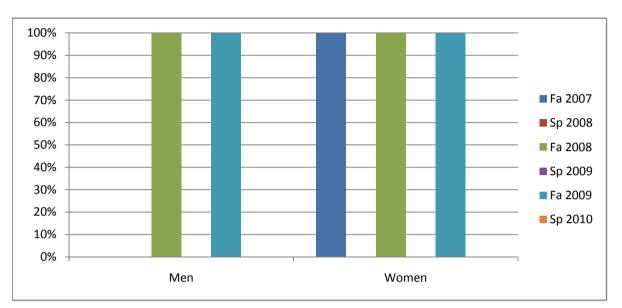

Chabot Success Rates By Gender and Semester Course: DHYG 82A

|                | Fa 2007 | Sp 2008 | Fa 2008 | Sp 2009 | Fa 2009 | Sp 2010 |
|----------------|---------|---------|---------|---------|---------|---------|
| Men            |         |         |         |         |         |         |
| Success        | 0%      | 0%      | 100%    | 0%      | 100%    | 0%      |
| Non-Success    | 0%      | 0%      | 0%      | 0%      | 0%      | 0%      |
| Withdrawal     | 0%      | 0%      | 0%      | 0%      | 0%      | 0%      |
| Total Percent  | 0%      | 0%      | 100%    | 0%      | 100%    | 0%      |
| Total Enrolled | 0       | 0       | 2       | 0       | 1       | 0       |
| Women          |         |         |         |         |         |         |
| Success        | 100%    | 0%      | 100%    | 0%      | 100%    | 0%      |
| Non-Success    | 0%      | 0%      | 0%      | 0%      | 0%      | 0%      |
| Withdrawal     | 0%      | 0%      | 0%      | 0%      | 0%      | 0%      |
| Total Percent  | 100%    | 0%      | 100%    | 0%      | 100%    | 0%      |
| Total Enrolled | 17      | 0       | 17      | 0       | 18      | 0       |