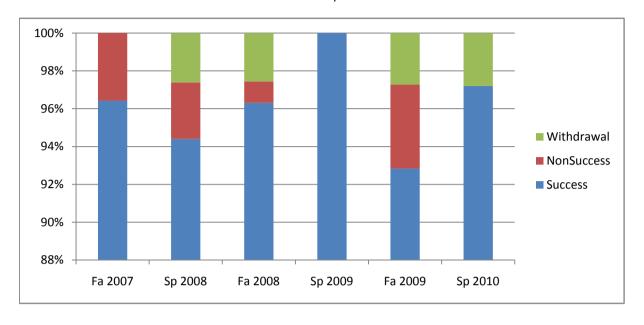

Chabot Success, Non-Success, and Withdrawal Rates By Semester Discipline: DHYG

|                | Fa 2007 | Sp 2008 | Fa 2008 | Sp 2009 | Fa 2009 | Sp 2010 |
|----------------|---------|---------|---------|---------|---------|---------|
| Success        | 96%     | 94%     | 96%     | 100%    | 93%     | 97%     |
| Non-Success    | 4%      | 3%      | 1%      | 0%      | 4%      | 0%      |
| Withdrawal     | 0%      | 3%      | 3%      | 0%      | 3%      | 3%      |
| Total Percent  | 100%    | 100%    | 100%    | 100%    | 100%    | 100%    |
| Total Enrolled | 336     | 268     | 352     | 285     | 293     | 285     |