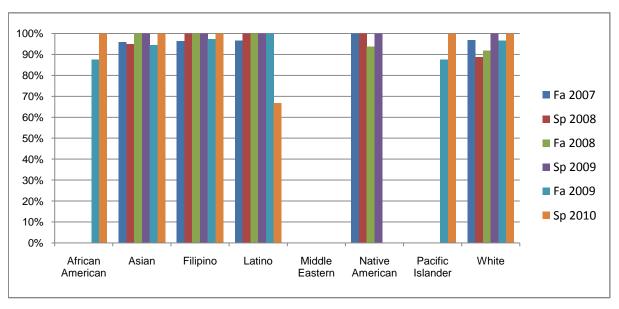

Chabot Success Rates By Ethnicity and Semester Discipline: DHYG

|           |                | Fa 2007 | Sp 2008 | Fa 2008 | Sp 2009 | Fa 2009 | Sp 2010 |
|-----------|----------------|---------|---------|---------|---------|---------|---------|
| African A | merican        |         | •       |         |         |         |         |
|           | Success        | 0%      | 0%      | 0%      | 0%      | 88%     | 100%    |
|           | Non-Success    | 0%      | 0%      | 0%      | 0%      | 13%     | 0%      |
|           | Withdrawal     | 0%      | 0%      | 0%      | 0%      | 0%      | 0%      |
|           | Total Percent  | 0%      | 0%      | 0%      | 0%      | 100%    | 100%    |
|           | Total Enrolled | 0       | 0       | 0       | 0       | 8       | 7       |
| Asian     |                |         |         |         |         |         |         |
|           | Success        | 96%     | 95%     | 100%    | 100%    | 95%     | 100%    |
|           | Non-Success    | 4%      | 5%      | 0%      | 0%      | 5%      | 0%      |
|           | Withdrawal     | 0%      | 0%      | 0%      | 0%      | 0%      | 0%      |
|           | Total Percent  | 100%    | 100%    | 100%    | 100%    | 100%    | 100%    |
|           | Total Enrolled | 72      | 60      | 74      | 59      | 91      | 89      |
| Filipino  |                |         |         |         |         |         |         |
|           | Success        | 96%     | 100%    | 100%    | 100%    | 97%     | 100%    |
|           | Non-Success    | 4%      | 0%      | 0%      | 0%      | 3%      | 0%      |
|           | Withdrawal     | 0%      | 0%      | 0%      | 0%      | 0%      | 0%      |
|           | Total Percent  | 100%    | 100%    | 100%    | 100%    | 100%    | 100%    |
|           | Total Enrolled | 28      | 22      | 26      | 23      | 39      | 36      |
| Latino    |                |         |         |         |         |         |         |
|           | Success        | 97%     | 100%    | 100%    | 100%    | 100%    | 67%     |
|           | Non-Success    | 3%      | 0%      | 0%      | 0%      | 0%      | 0%      |
|           | Withdrawal     | 0%      | 0%      | 0%      | 0%      | 0%      | 33%     |
|           | Total Percent  | 100%    | 100%    | 100%    | 100%    | 100%    | 100%    |
|           | Total Enrolled | 30      | 21      | 54      | 45      | 21      | 24      |
| Middle E  | astern         |         |         |         |         |         |         |
|           | Success        | 0%      | - , -   |         |         |         |         |
|           | Non-Success    | 0%      |         |         |         | 0%      |         |
|           | Withdrawal     | 0%      | 0%      | 0%      | 0%      | 0%      | 0%      |
|           |                |         |         |         |         |         |         |

|            | Total Percent  | 0%   | 0%   | 0%   | 0%   | 0%   | 0%   |
|------------|----------------|------|------|------|------|------|------|
|            | Total Enrolled | 0    | 0    | 0    | 0    | 0    | 0    |
| Native A   | merican        |      |      |      |      |      |      |
|            | Success        | 100% | 100% | 94%  | 100% | 0%   | 0%   |
|            | Non-Success    | 0%   | 0%   | 6%   | 0%   | 0%   | 0%   |
|            | Withdrawal     | 0%   | 0%   | 0%   | 0%   | 0%   | 0%   |
|            | Total Percent  | 100% | 100% | 100% | 100% | 0%   | 0%   |
|            | Total Enrolled | 28   | 22   | 16   | 16   | 0    | 0    |
| Pacific Is | slander        |      |      |      |      |      |      |
|            | Success        | 0%   | 0%   | 0%   | 0%   | 88%  | 100% |
|            | Non-Success    | 0%   | 0%   | 0%   | 0%   | 13%  | 0%   |
|            | Withdrawal     | 0%   | 0%   | 0%   | 0%   | 0%   | 0%   |
|            | Total Percent  | 0%   | 0%   | 0%   | 0%   | 100% | 100% |
|            | Total Enrolled | 0    | 0    | 0    | 0    | 8    | 7    |
| White      |                |      |      |      |      |      |      |
|            | Success        | 97%  | 89%  | 92%  | 100% | 97%  | 100% |
|            | Non-Success    | 3%   | 5%   | 2%   | 0%   | 3%   | 0%   |
|            | Withdrawal     | 0%   | 7%   | 6%   | 0%   | 0%   | 0%   |
|            | Total Percent  | 100% | 100% | 100% | 100% | 100% | 100% |
|            | Total Enrolled | 130  | 107  | 148  | 119  | 87   | 93   |