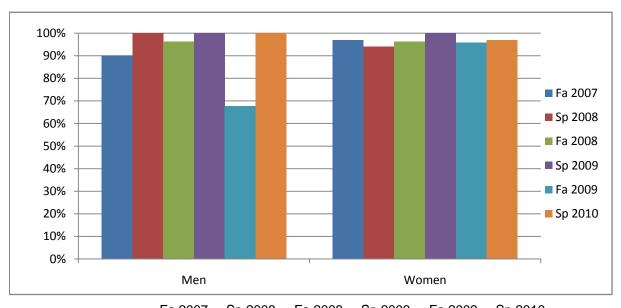

Chabot Success Rates By Gender and Semester Discipline: DHYG

|                | Fa 2007 | Sp 2008 | Fa 2008 | Sp 2009 | Fa 2009 | Sp 2010 |
|----------------|---------|---------|---------|---------|---------|---------|
| Men            |         |         |         |         |         |         |
| Success        | 90%     | 100%    | 96%     | 100%    | 68%     | 100%    |
| Non-Success    | 10%     | 0%      | 4%      | 0%      | 6%      | 0%      |
| Withdrawal     | 0%      | 0%      | 0%      | 0%      | 26%     | 0%      |
| Total Percent  | 100%    | 100%    | 100%    | 100%    | 100%    | 100%    |
| Total Enrolled | 20      | 14      | 26      | 23      | 31      | 22      |
|                |         |         |         |         |         |         |
| Women          |         |         |         |         |         |         |
| Success        | 97%     | 94%     | 96%     | 100%    | 96%     | 97%     |
| Non-Success    | 3%      | 3%      | 1%      | 0%      | 4%      | 0%      |
| Withdrawal     | 0%      | 3%      | 3%      | 0%      | 0%      | 3%      |
| Total Percent  | 100%    | 100%    | 100%    | 100%    | 100%    | 100%    |
| Total Enrolled | 316     | 254     | 326     | 262     | 262     | 263     |