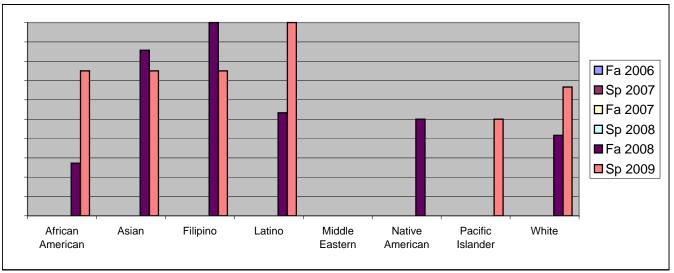

Chabot Success Rates By Ethnicity and Semester Course: HLTH 16

|                  |                | Fa 2006 | Sp 2007 | Fa 2007 | Sp 2008 | Fa 2008 | Sp 2009 |  |  |
|------------------|----------------|---------|---------|---------|---------|---------|---------|--|--|
| African American |                |         |         |         |         |         |         |  |  |
|                  | Success        | 0%      | 0%      | 0%      | 0%      | 27%     | 75%     |  |  |
|                  | Non-Success    | 0%      | 0%      | 0%      | 0%      | 55%     | 13%     |  |  |
|                  | Withdrawal     | 0%      | 0%      | 0%      | 0%      | 18%     | 13%     |  |  |
|                  | Total Percent  | 0%      | 0%      | 0%      | 0%      | 100%    | 100%    |  |  |
|                  | Total Enrolled | 0       | 0       | 0       | 0       | 11      | 8       |  |  |
| Asian            |                |         |         |         |         |         |         |  |  |
|                  | Success        | 0%      | 0%      | 0%      | 0%      | 86%     | 75%     |  |  |
|                  | Non-Success    | 0%      | 0%      | 0%      | 0%      | 14%     | 25%     |  |  |
|                  | Withdrawal     | 0%      | 0%      | 0%      | 0%      | 0%      | 0%      |  |  |
|                  | Total Percent  | 0%      | 0%      | 0%      | 0%      | 100%    | 100%    |  |  |
|                  | Total Enrolled | 0       | 0       | 0       | 0       | 7       | 4       |  |  |
| Filipino         |                |         |         |         |         |         |         |  |  |
|                  | Success        | 0%      | 0%      | 0%      | 0%      | 100%    | 75%     |  |  |
|                  | Non-Success    | 0%      | 0%      | 0%      | 0%      | 0%      | 25%     |  |  |
|                  | Withdrawal     | 0%      | 0%      | 0%      | 0%      | 0%      | 0%      |  |  |
|                  | Total Percent  | 0%      | 0%      | 0%      | 0%      | 100%    | 100%    |  |  |
|                  | Total Enrolled | 0       | 0       | 0       | 0       | 6       | 4       |  |  |
| Latino           |                |         |         |         |         |         |         |  |  |
|                  | Success        | 0%      | 0%      | 0%      | 0%      | 53%     | 100%    |  |  |
|                  | Non-Success    | 0%      | 0%      | 0%      | 0%      | 20%     | 0%      |  |  |
|                  | Withdrawal     | 0%      | 0%      | 0%      | 0%      | 27%     | 0%      |  |  |
|                  | Total Percent  | 0%      | 0%      | 0%      | 0%      | 100%    | 100%    |  |  |
|                  | Total Enrolled | 0       | 0       | 0       | 0       | 15      | 6       |  |  |
| Middle Eastern   |                |         |         |         |         |         |         |  |  |
|                  | Success        | 0%      | 0%      | 0%      | 0%      | 0%      | 0%      |  |  |
|                  | Non-Success    | 0%      | 0%      | 0%      | 0%      | 0%      | 0%      |  |  |
|                  | Withdrawal     | 0%      | 0%      | 0%      | 0%      | 0%      | 0%      |  |  |
|                  | Total Percent  | 0%      | 0%      | 0%      | 0%      | 0%      | 0%      |  |  |
|                  | Total Enrolled | 0       | 0       | 0       | 0       | 0       | 0       |  |  |
| Native American  |                |         |         |         |         |         |         |  |  |
|                  | Success        | 0%      | 0%      | 0%      | 0%      | 50%     | 0%      |  |  |
|                  | Non-Success    | 0%      | 0%      | 0%      | 0%      | 50%     | 0%      |  |  |
|                  | Withdrawal     | 0%      | 0%      | 0%      | 0%      | 0%      | 0%      |  |  |
|                  |                |         |         |         |         |         |         |  |  |

|            | Total Percent  | 0% | 0% | 0% | 0% | 100% | 0%   |
|------------|----------------|----|----|----|----|------|------|
|            | Total Enrolled | 0  | 0  | 0  | 0  | 2    | 0    |
| Pacific Is | slander        |    |    |    |    |      |      |
|            | Success        | 0% | 0% | 0% | 0% | 0%   | 50%  |
|            | Non-Success    | 0% | 0% | 0% | 0% | 0%   | 50%  |
|            | Withdrawal     | 0% | 0% | 0% | 0% | 0%   | 0%   |
|            | Total Percent  | 0% | 0% | 0% | 0% | 0%   | 100% |
|            | Total Enrolled | 0  | 0  | 0  | 0  | 0    | 2    |
| White      |                |    |    |    |    |      |      |
|            | Success        | 0% | 0% | 0% | 0% | 42%  | 67%  |
|            | Non-Success    | 0% | 0% | 0% | 0% | 42%  | 27%  |
|            | Withdrawal     | 0% | 0% | 0% | 0% | 17%  | 7%   |
|            | Total Percent  | 0% | 0% | 0% | 0% | 100% | 100% |
|            | Total Enrolled | 0  | 0  | 0  | 0  | 12   | 15   |