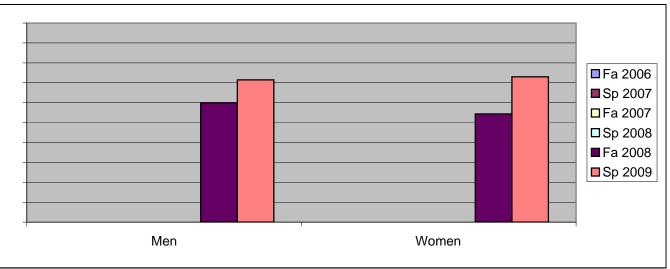

Chabot Success Rates By Gender and Semester Course: HLTH 16

|                | Fa 2006 | Sp 2007 | Fa 2007 | Sp 2008 | Fa 2008 | Sp 2009 |
|----------------|---------|---------|---------|---------|---------|---------|
| Men            |         | -       |         | -       |         | -       |
| Success        | 0%      | 0%      | 0%      | 0%      | 60%     | 71%     |
| Non-Success    | 0%      | 0%      | 0%      | 0%      | 30%     | 29%     |
| Withdrawal     | 0%      | 0%      | 0%      | 0%      | 10%     | 0%      |
| Total Percent  | 0%      | 0%      | 0%      | 0%      | 100%    | 100%    |
| Total Enrolled | 0       | 0       | 0       | 0       | 10      | 7       |
| Women          |         |         |         |         |         |         |
| Success        | 0%      | 0%      | 0%      | 0%      | 54%     | 73%     |
| Non-Success    | 0%      | 0%      | 0%      | 0%      | 30%     | 19%     |
| Withdrawal     | 0%      | 0%      | 0%      | 0%      | 15%     | 8%      |
| Total Percent  | 0%      | 0%      | 0%      | 0%      | 100%    | 100%    |
| Total Enrolled | 0       | 0       | 0       | 0       | 46      | 37      |