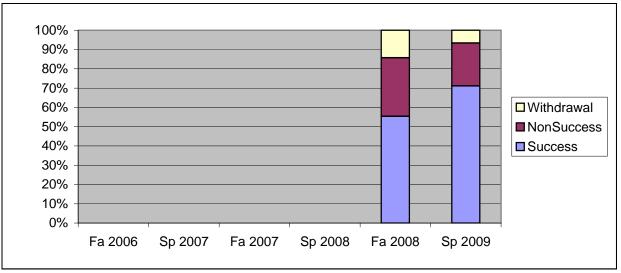

Chabot Success, Non-Success, and Withdrawal Rates By Semester Course: HLTH 16

|                | Fa 2006 | Sp 2007 | Fa 2007 | Sp 2008 | Fa 2008 | Sp 2009 |
|----------------|---------|---------|---------|---------|---------|---------|
| Success        | 0%      | 0%      | 0%      | 0%      | 55%     | 71%     |
| Non-Success    | 0%      | 0%      | 0%      | 0%      | 30%     | 22%     |
| Withdrawal     | 0%      | 0%      | 0%      | 0%      | 14%     | 7%      |
| Total Percent  | 0%      | 0%      | 0%      | 0%      | 100%    | 100%    |
| Total Enrolled | 0       | 0       | 0       | 0       | 56      | 45      |