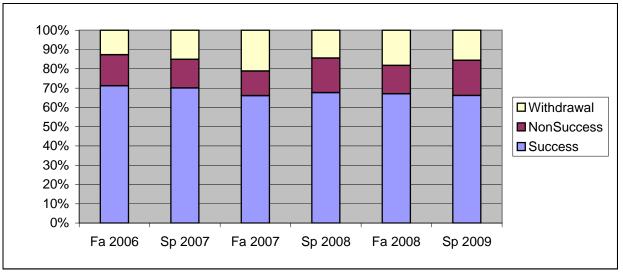

Chabot Success, Non-Success, and Withdrawal Rates By Semester Course: HLTH 1

|                | Fa 2006 | Sp 2007 | Fa 2007 | Sp 2008 | Fa 2008 | Sp 2009 |
|----------------|---------|---------|---------|---------|---------|---------|
| Success        | 71%     | 70%     | 66%     | 68%     | 67%     | 66%     |
| Non-Success    | 16%     | 15%     | 13%     | 18%     | 15%     | 18%     |
| Withdrawal     | 13%     | 15%     | 21%     | 14%     | 18%     | 16%     |
| Total Percent  | 100%    | 100%    | 100%    | 100%    | 100%    | 100%    |
| Total Enrolled | 709     | 787     | 855     | 934     | 998     | 904     |