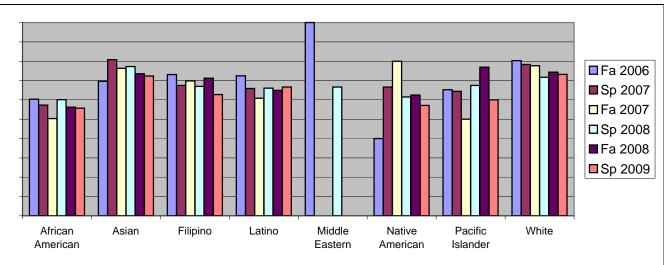

Chabot Success Rates By Ethnicity and Semester Course: HLTH 1

|                  |                | Fa 2006 | Sp 2007 | Fa 2007 | Sp 2008 | Fa 2008 | Sp 2009 |
|------------------|----------------|---------|---------|---------|---------|---------|---------|
| African American |                |         |         |         |         |         |         |
|                  | Success        | 60%     | 57%     | 50%     | 60%     | 56%     | 56%     |
|                  | Non-Success    | 23%     | 21%     | 18%     | 22%     | 19%     | 26%     |
|                  | Withdrawal     | 16%     | 22%     | 32%     | 18%     | 25%     | 19%     |
|                  | Total Percent  | 100%    | 100%    | 100%    | 100%    | 100%    | 100%    |
|                  | Total Enrolled | 111     | 117     | 145     | 153     | 176     | 176     |
| Asian            |                |         |         |         |         |         |         |
|                  | Success        | 70%     | 81%     | 76%     | 77%     | 74%     | 72%     |
|                  | Non-Success    | 16%     | 11%     | 10%     | 11%     | 13%     | 10%     |
|                  | Withdrawal     | 15%     | 8%      | 14%     | 12%     | 13%     | 18%     |
|                  | Total Percent  | 100%    | 100%    | 100%    | 100%    | 100%    | 100%    |
|                  | Total Enrolled | 102     | 99      | 135     | 132     | 136     | 134     |
| Filipino         |                |         |         |         |         |         |         |
|                  | Success        | 73%     | 67%     | 70%     | 67%     | 71%     | 63%     |
|                  | Non-Success    | 14%     | 14%     | 15%     | 17%     | 16%     | 22%     |
|                  | Withdrawal     | 13%     | 19%     | 16%     | 16%     | 13%     | 15%     |
|                  | Total Percent  | 100%    | 100%    | 100%    | 100%    | 100%    | 100%    |
|                  | Total Enrolled | 93      | 86      | 96      | 106     | 111     | 94      |
| Latino           |                |         |         |         |         |         |         |
|                  | Success        | 72%     | 66%     | 61%     | 66%     | 65%     | 67%     |
|                  | Non-Success    | 15%     | 19%     | 17%     | 19%     | 18%     | 17%     |
|                  | Withdrawal     | 13%     | 15%     | 22%     | 15%     | 17%     | 16%     |
|                  | Total Percent  | 100%    | 100%    | 100%    | 100%    | 100%    | 100%    |
|                  | Total Enrolled | 174     | 179     | 199     | 224     | 279     | 249     |
| Middle E         | astern         |         |         |         |         |         |         |
|                  | Success        | 100%    | 0%      | 0%      | 67%     | 0%      | 0%      |
|                  | Non-Success    | 0%      | 33%     | 0%      | 0%      | 0%      | 0%      |
|                  | Withdrawal     | 0%      | 67%     | 100%    | 33%     | 0%      | 0%      |
|                  |                |         |         |         |         |         |         |

|                 | Total Percent  | 100% | 100% | 100% | 100% | 0%   | 0%   |
|-----------------|----------------|------|------|------|------|------|------|
|                 | Total Enrolled | 2    | 3    | 2    | 3    | 0    | 0    |
| Native American |                |      |      |      |      |      |      |
|                 | Success        | 40%  | 67%  | 80%  | 62%  | 63%  | 57%  |
|                 | Non-Success    | 40%  | 33%  | 0%   | 31%  | 0%   | 14%  |
|                 | Withdrawal     | 20%  | 0%   | 20%  | 8%   | 38%  | 29%  |
|                 | Total Percent  | 100% | 100% | 100% | 100% | 100% | 100% |
|                 | Total Enrolled | 10   | 3    | 5    | 13   | 8    | 7    |
| Pacific Is      | slander        |      |      |      |      |      |      |
|                 | Success        | 65%  | 64%  | 50%  | 68%  | 77%  | 60%  |
|                 | Non-Success    | 13%  | 11%  | 10%  | 25%  | 8%   | 20%  |
|                 | Withdrawal     | 22%  | 24%  | 40%  | 8%   | 15%  | 20%  |
|                 | Total Percent  | 100% | 100% | 100% | 100% | 100% | 100% |
|                 | Total Enrolled | 23   | 45   | 20   | 40   | 39   | 25   |
| White           |                |      |      |      |      |      |      |
|                 | Success        | 80%  | 78%  | 78%  | 72%  | 74%  | 73%  |
|                 | Non-Success    | 12%  | 11%  | 6%   | 14%  | 9%   | 15%  |
|                 | Withdrawal     | 8%   | 11%  | 16%  | 14%  | 17%  | 11%  |
|                 | Total Percent  | 100% | 100% | 100% | 100% | 100% | 100% |
|                 | Total Enrolled | 137  | 166  | 170  | 173  | 152  | 149  |