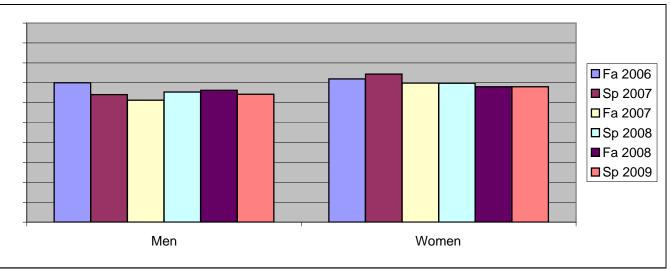

Chabot Success Rates By Gender and Semester Course: HLTH 1

|                | Fa 2006 | Sp 2007 | Fa 2007 | Sp 2008 | Fa 2008 | Sp 2009 |
|----------------|---------|---------|---------|---------|---------|---------|
| Men            |         |         |         |         |         |         |
| Success        | 70%     | 64%     | 61%     | 65%     | 66%     | 64%     |
| Non-Success    | 18%     | 18%     | 17%     | 20%     | 15%     | 20%     |
| Withdrawal     | 12%     | 18%     | 22%     | 15%     | 18%     | 16%     |
| Total Percent  | 100%    | 100%    | 100%    | 100%    | 100%    | 100%    |
| Total Enrolled | 307     | 331     | 377     | 413     | 429     | 414     |
| Women          |         |         |         |         |         |         |
| Success        | 72%     | 74%     | 70%     | 70%     | 68%     | 68%     |
| Non-Success    | 15%     | 12%     | 9%      | 16%     | 14%     | 17%     |
| Withdrawal     | 13%     | 13%     | 21%     | 14%     | 18%     | 15%     |
| Total Percent  | 100%    | 100%    | 100%    | 100%    | 100%    | 100%    |
| Total Enrolled | 396     | 441     | 464     | 503     | 553     | 478     |