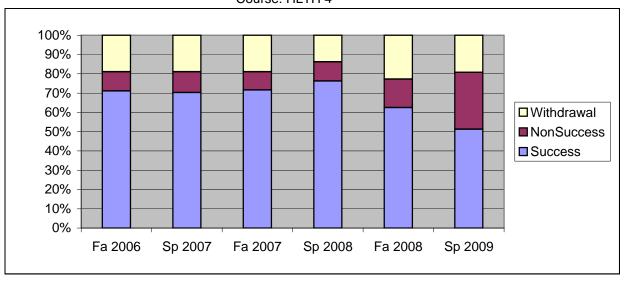

Chabot Success, Non-Success, and Withdrawal Rates By Semester Course: HLTH 4

|                | Fa 2006 | Sp 2007 | Fa 2007 | Sp 2008 | Fa 2008 | Sp 2009 |
|----------------|---------|---------|---------|---------|---------|---------|
| Success        | 71%     | 70%     | 72%     | 76%     | 63%     | 51%     |
| Non-Success    | 10%     | 11%     | 9%      | 10%     | 15%     | 29%     |
| Withdrawal     | 19%     | 19%     | 19%     | 14%     | 23%     | 19%     |
| Total Percent  | 100%    | 100%    | 100%    | 100%    | 100%    | 100%    |
| Total Enrolled | 90      | 74      | 95      | 80      | 88      | 78      |