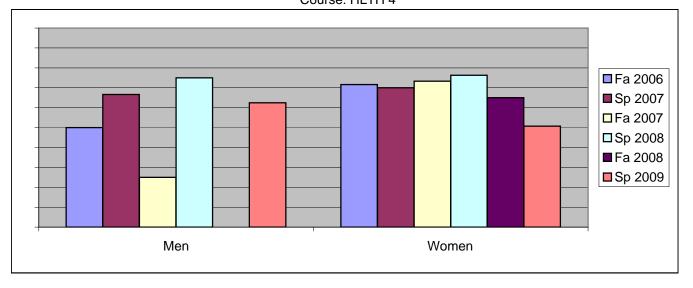

Chabot Success Rates By Gender and Semester Course: HLTH 4

|                | Fa 2006 | Sp 2007 | Fa 2007 | Sp 2008 | Fa 2008 | Sp 2009 |
|----------------|---------|---------|---------|---------|---------|---------|
| Men            |         | •       |         | ·       |         | •       |
| Success        | 50%     | 67%     | 25%     | 75%     | 0%      | 63%     |
| Non-Success    | 0%      | 0%      | 25%     | 0%      | 33%     | 25%     |
| Withdrawal     | 50%     | 33%     | 50%     | 25%     | 67%     | 13%     |
| Total Percent  | 100%    | 100%    | 100%    | 100%    | 100%    | 100%    |
| Total Enrolled | 2       | 3       | 4       | 4       | 3       | 8       |
| Women          |         |         |         |         |         |         |
| Success        | 72%     | 70%     | 73%     | 76%     | 65%     | 51%     |
| Non-Success    | 10%     | 11%     | 9%      | 11%     | 14%     | 29%     |
| Withdrawal     | 18%     | 19%     | 18%     | 13%     | 20%     | 20%     |
| Total Percent  | 100%    | 100%    | 100%    | 100%    | 100%    | 100%    |
| Total Enrolled | 88      | 70      | 90      | 76      | 83      | 69      |