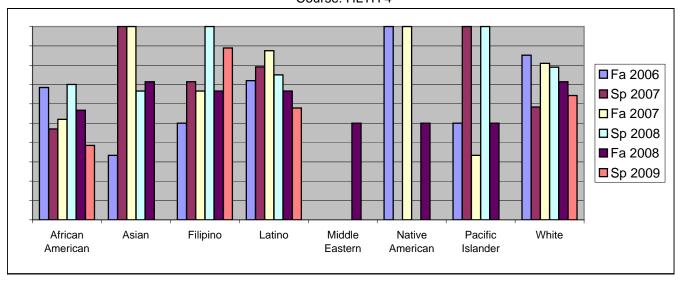

Chabot Success Rates By Ethnicity and Semester Course: HLTH 4

|           |                | Fa 2006 | Sp 2007 | Fa 2007 | Sp 2008 | Fa 2008 | Sp 2009 |
|-----------|----------------|---------|---------|---------|---------|---------|---------|
| African A | merican        |         |         |         |         |         |         |
|           | Success        | 68%     | 47%     | 52%     | 70%     | 57%     | 38%     |
|           | Non-Success    | 11%     | 18%     | 16%     | 15%     | 23%     | 35%     |
|           | Withdrawal     | 21%     | 35%     | 32%     | 15%     | 20%     | 27%     |
|           | Total Percent  | 100%    | 100%    | 100%    | 100%    | 100%    | 100%    |
|           | Total Enrolled | 19      | 17      | 25      | 20      | 30      | 26      |
| Asian     |                |         |         |         |         |         |         |
|           | Success        | 33%     | 100%    | 100%    | 67%     | 71%     | 0%      |
|           | Non-Success    | 33%     | 0%      | 0%      | 33%     | 14%     | 100%    |
|           | Withdrawal     | 33%     | 0%      | 0%      | 0%      | 14%     | 0%      |
|           | Total Percent  | 100%    | 100%    | 100%    | 100%    | 100%    | 100%    |
|           | Total Enrolled | 3       | 5       | 5       | 6       | 7       | 1       |
| Filipino  |                |         |         |         |         |         |         |
|           | Success        | 50%     | 71%     | 67%     | 100%    | 67%     | 89%     |
|           | Non-Success    | 0%      | 14%     | 33%     | 0%      | 17%     | 0%      |
|           | Withdrawal     | 50%     | 14%     | 0%      | 0%      | 17%     | 11%     |
|           | Total Percent  | 100%    | 100%    | 100%    | 100%    | 100%    | 100%    |
|           | Total Enrolled | 2       | 7       | 3       | 1       | 6       | 9       |
| Latino    |                |         |         |         |         |         |         |
|           | Success        | 72%     | 79%     | 88%     | 75%     | 67%     | 58%     |
|           | Non-Success    | 8%      | 17%     | 8%      | 4%      | 11%     | 37%     |
|           | Withdrawal     | 20%     | 4%      | 4%      | 21%     | 22%     | 5%      |
|           | Total Percent  | 100%    | 100%    | 100%    | 100%    | 100%    | 100%    |
|           | Total Enrolled | 25      | 24      | 24      | 24      | 18      | 19      |
| Middle E  | astern         |         |         |         |         |         |         |
|           | Success        | 0%      | 0%      |         | 0%      |         |         |
|           | Non-Success    | 0%      | 0%      | 0%      | 0%      | 0%      | 0%      |
|           | Withdrawal     | 0%      | 0%      | 100%    | 0%      | 50%     | 0%      |
|           | Total Percent  | 0%      | 0%      | 100%    | 0%      | 100%    | 0%      |
|           | Total Enrolled | 0       | 0       | 1       | 0       | 2       | 0       |
| Native A  |                |         |         |         |         |         |         |
|           | Success        | 100%    | 0%      |         | 0%      |         |         |
|           | Non-Success    | 0%      | 0%      |         |         | 0%      |         |
|           | Withdrawal     | 0%      | 0%      | 0%      | 0%      | 50%     | 0%      |
|           |                |         |         |         |         |         |         |

|            | Total Percent          | 100%            | 0%              | 100%            | 0%              | 100%            | 0%                     |  |
|------------|------------------------|-----------------|-----------------|-----------------|-----------------|-----------------|------------------------|--|
|            | Total Enrolled         | 3               | 0               | 1               | 0               | 2               | 0                      |  |
| Pacific Is | slander                |                 |                 |                 |                 |                 |                        |  |
|            | Success                | 50%             | 100%            | 33%             | 100%            | 50%             | 0%                     |  |
|            | Non-Success            | 25%             | 0%              | 17%             | 0%              | 0%              | 0%                     |  |
|            | Withdrawal             | 25%             | 0%              | 50%             | 0%              | 50%             | 100%                   |  |
|            | Total Percent          | 100%            | 100%            | 100%            | 100%            | 100%            | 100%                   |  |
|            |                        | _               |                 | _               | _               | _               |                        |  |
|            | Total Enrolled         | 4               | 1               | 6               | 4               | 2               | 1                      |  |
| White      | Total Enrolled         | 4               | 1               | 6               | 4               | 2               | 1                      |  |
| White      | Total Enrolled Success | <b>4</b><br>85% | <b>1</b><br>58% | <b>6</b><br>81% | <b>4</b><br>79% | <b>2</b><br>71% | <b>1</b><br>64%        |  |
| White      |                        |                 | •               | -               | -               | _               | <b>1</b><br>64%<br>21% |  |
| White      | Success                | 85%             | 58%             | 81%             | 79%             | 71%             |                        |  |
| White      | Success<br>Non-Success | 85%<br>7%       | 58%<br>0%       | 81%<br>0%       | 79%<br>11%      | 71%<br>14%      | 21%                    |  |