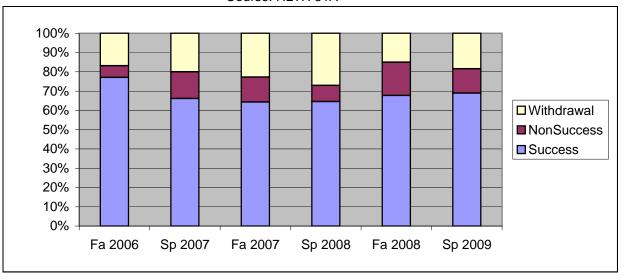

Chabot Success, Non-Success, and Withdrawal Rates By Semester Course: HLTH 51A

|                | Fa 2006 | Sp 2007 | Fa 2007 | Sp 2008 | Fa 2008 | Sp 2009 |
|----------------|---------|---------|---------|---------|---------|---------|
| Success        | 77%     | 66%     | 64%     | 65%     | 68%     | 69%     |
| Non-Success    | 6%      | 14%     | 13%     | 8%      | 17%     | 13%     |
| Withdrawal     | 17%     | 20%     | 23%     | 27%     | 15%     | 18%     |
| Total Percent  | 100%    | 100%    | 100%    | 100%    | 100%    | 100%    |
| Total Enrolled | 83      | 65      | 101     | 96      | 93      | 103     |