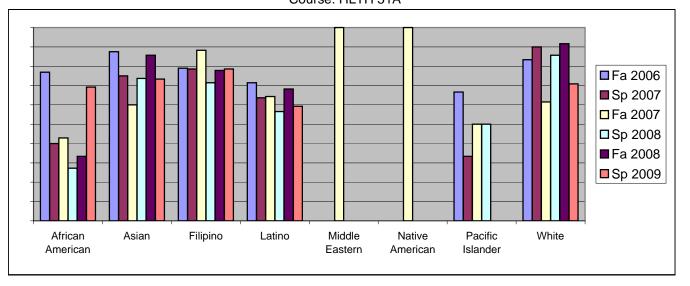

Chabot Success Rates By Ethnicity and Semester Course: HLTH 51A

|           |                | Fa 2006 | Sp 2007 | Fa 2007 | Sp 2008 | Fa 2008 | Sp 2009 |
|-----------|----------------|---------|---------|---------|---------|---------|---------|
| African A | American       |         |         |         |         |         |         |
|           | Success        | 77%     | 40%     | 43%     | 27%     | 33%     | 69%     |
|           | Non-Success    | 0%      | 20%     | 14%     | 18%     | 33%     | 23%     |
|           | Withdrawal     | 23%     | 40%     | 43%     | 55%     | 33%     | 8%      |
|           | Total Percent  | 100%    | 100%    | 100%    | 100%    | 100%    | 100%    |
|           | Total Enrolled | 13      | 10      | 14      | 11      | 18      | 13      |
| Asian     |                |         |         |         |         |         |         |
|           | Success        | 88%     | 75%     | 60%     | 74%     | 86%     | 73%     |
|           | Non-Success    | 0%      | 17%     | 20%     | 5%      | 0%      | 7%      |
|           | Withdrawal     | 13%     | 8%      | 20%     | 21%     | 14%     | 20%     |
|           | Total Percent  | 100%    | 100%    | 100%    | 100%    | 100%    | 100%    |
|           | Total Enrolled | 16      | 12      | 15      | 19      | 14      | 15      |
| Filipino  |                |         |         |         |         |         |         |
| •         | Success        | 79%     | 79%     | 88%     | 71%     | 78%     | 79%     |
|           | Non-Success    | 5%      | 7%      | 6%      | 7%      | 11%     | 7%      |
|           | Withdrawal     | 16%     | 14%     | 6%      | 21%     | 11%     | 14%     |
|           | Total Percent  | 100%    | 100%    | 100%    |         | 100%    |         |
|           | Total Enrolled | 19      | 14      | 17      | 14      | 18      | 14      |
| Latino    |                |         |         |         |         |         |         |
|           | Success        | 71%     | 64%     | 64%     | 57%     | 68%     | 59%     |
|           | Non-Success    | 21%     | 9%      | 7%      | 13%     | 23%     |         |
|           | Withdrawal     | 7%      | 27%     | 29%     | 30%     | 9%      |         |
|           | Total Percent  | 100%    | 100%    | 100%    |         |         |         |
|           | Total Enrolled | 14      | 11      | 28      |         | 22      |         |
| Middle E  |                |         |         |         |         |         |         |
|           | Success        | 0%      | 0%      | 100%    | 0%      | 0%      | 0%      |
|           | Non-Success    | 0%      | 0%      | 0%      |         |         |         |
|           | Withdrawal     | 0%      |         | 0%      |         |         |         |
|           | Total Percent  | 0%      | 0%      | 100%    |         | 0%      |         |
|           | Total Enrolled | 0       | 0       | 1       | 0       |         |         |
| Native A  |                | •       |         | -       | •       | •       | -       |
|           | Success        | 0%      | 0%      | 100%    | 0%      | 0%      | 0%      |
|           | Non-Success    | 0%      | 0%      | 0%      | 0%      | 0%      |         |
|           | Withdrawal     | 0%      | 0%      | 0%      | 0%      | 0%      |         |
|           |                | 3 70    | 370     | 370     | 370     | 370     | . 55 76 |

|            | Total Percent  | 0%   | 0%   | 100% | 0%   | 0%   | 100% |  |
|------------|----------------|------|------|------|------|------|------|--|
|            | Total Enrolled | 0    | 0    | 1    | 0    | 0    | 1    |  |
| Pacific Is | slander        |      |      |      |      |      |      |  |
|            | Success        | 67%  | 33%  | 50%  | 50%  | 0%   | 0%   |  |
|            | Non-Success    | 0%   | 67%  | 25%  | 0%   | 100% | 0%   |  |
|            | Withdrawal     | 33%  | 0%   | 25%  | 50%  | 0%   | 100% |  |
|            | Total Percent  | 100% | 100% | 100% | 100% | 100% | 100% |  |
|            | Total Enrolled | 3    | 3    | 4    | 4    | 1    | 1    |  |
| White      |                |      |      |      |      |      |      |  |
|            | Success        | 83%  | 90%  | 62%  | 86%  | 92%  | 71%  |  |
|            | Non-Success    | 0%   | 0%   | 15%  | 0%   | 0%   | 21%  |  |
|            | Withdrawal     | 17%  | 10%  | 23%  | 14%  | 8%   | 8%   |  |
|            | Total Percent  | 100% | 100% | 100% | 100% | 100% | 100% |  |
|            | Total Enrolled | 12   | 10   | 13   | 14   | 12   | 24   |  |