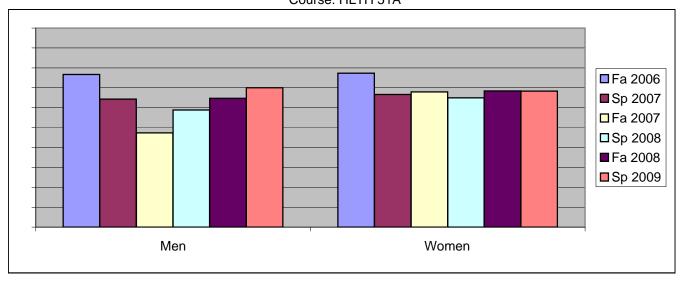

Chabot Success Rates By Gender and Semester Course: HLTH 51A

|                | Fa 2006 | Sp 2007 | Fa 2007 | Sp 2008 | Fa 2008 | Sp 2009 |
|----------------|---------|---------|---------|---------|---------|---------|
| Men            |         | -       |         | -       |         | -       |
| Success        | 77%     | 64%     | 47%     | 59%     | 65%     | 70%     |
| Non-Success    | 7%      | 7%      | 21%     | 12%     | 12%     | 10%     |
| Withdrawal     | 17%     | 29%     | 32%     | 29%     | 24%     | 20%     |
| Total Percent  | 100%    | 100%    | 100%    | 100%    | 100%    | 100%    |
| Total Enrolled | 30      | 14      | 19      | 17      | 17      | 20      |
| Women          |         |         |         |         |         |         |
| Success        | 77%     | 67%     | 68%     | 65%     | 68%     | 68%     |
| Non-Success    | 6%      | 16%     | 11%     | 8%      | 18%     | 13%     |
| Withdrawal     | 17%     | 18%     | 21%     | 27%     | 13%     | 18%     |
| Total Percent  | 100%    | 100%    | 100%    | 100%    | 100%    | 100%    |
| Total Enrolled | 53      | 51      | 81      | 77      | 76      | 82      |