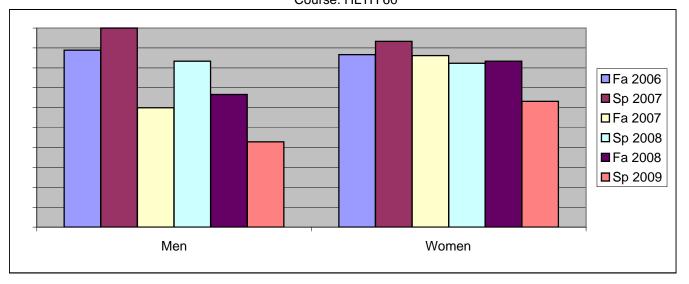

Chabot Success Rates By Gender and Semester Course: HLTH 60

|                | Fa 2006 | Sp 2007 | Fa 2007 | Sp 2008 | Fa 2008 | Sp 2009 |
|----------------|---------|---------|---------|---------|---------|---------|
| Men            |         | -       |         | -       |         |         |
| Success        | 89%     | 100%    | 60%     | 83%     | 67%     | 43%     |
| Non-Success    | 0%      | 0%      | 0%      | 0%      | 11%     | 29%     |
| Withdrawal     | 11%     | 0%      | 40%     | 17%     | 22%     | 29%     |
| Total Percent  | 100%    | 100%    | 100%    | 100%    | 100%    | 100%    |
| Total Enrolled | 9       | 4       | 15      | 6       | 18      | 7       |
| Women          |         |         |         |         |         |         |
| Success        | 87%     | 93%     | 86%     | 82%     | 83%     | 63%     |
| Non-Success    | 0%      | 0%      | 0%      | 6%      | 10%     | 11%     |
| Withdrawal     | 13%     | 7%      | 14%     | 12%     | 7%      | 26%     |
| Total Percent  | 100%    | 100%    | 100%    | 100%    | 100%    | 100%    |
| Total Enrolled | 15      | 15      | 29      | 17      | 30      | 19      |