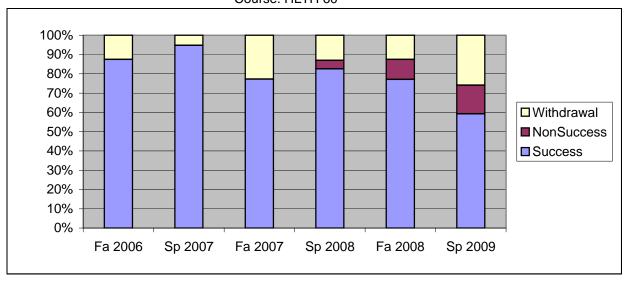

Chabot Success, Non-Success, and Withdrawal Rates By Semester Course: HLTH 60

|                | Fa 2006 | Sp 2007 | Fa 2007 | Sp 2008 | Fa 2008 | Sp 2009 |
|----------------|---------|---------|---------|---------|---------|---------|
| Success        | 88%     | 95%     | 77%     | 83%     | 77%     | 59%     |
| Non-Success    | 0%      | 0%      | 0%      | 4%      | 10%     | 15%     |
| Withdrawal     | 13%     | 5%      | 23%     | 13%     | 13%     | 26%     |
| Total Percent  | 100%    | 100%    | 100%    | 100%    | 100%    | 100%    |
| Total Enrolled | 24      | 19      | 44      | 23      | 48      | 27      |