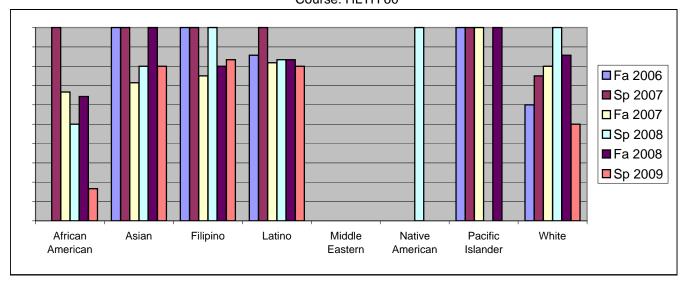

Chabot Success Rates By Ethnicity and Semester Course: HLTH 60

|           |                | Fa 2006 | Sp 2007 | Fa 2007 | Sp 2008 | Fa 2008 | Sp 2009 |
|-----------|----------------|---------|---------|---------|---------|---------|---------|
| African A | merican        |         |         |         |         |         |         |
|           | Success        | 0%      | 100%    | 67%     | 50%     | 64%     | 17%     |
|           | Non-Success    | 0%      | 0%      | 0%      | 0%      | 14%     | 17%     |
|           | Withdrawal     | 0%      | 0%      | 33%     | 50%     | 21%     | 67%     |
|           | Total Percent  | 0%      | 100%    | 100%    | 100%    | 100%    | 100%    |
|           | Total Enrolled | 0       | 4       | 9       | 4       | 14      | 6       |
| Asian     |                |         |         |         |         |         |         |
|           | Success        | 100%    | 100%    | 71%     | 80%     | 100%    | 80%     |
|           | Non-Success    | 0%      | 0%      | 0%      | 20%     | 0%      | 0%      |
|           | Withdrawal     | 0%      | 0%      | 29%     | 0%      | 0%      | 20%     |
|           | Total Percent  | 100%    | 100%    | 100%    | 100%    | 100%    | 100%    |
|           | Total Enrolled | 5       | 2       | 7       | 5       | 4       | 5       |
| Filipino  |                |         |         |         |         |         |         |
|           | Success        | 100%    | 100%    | 75%     | 100%    | 80%     | 83%     |
|           | Non-Success    | 0%      | 0%      | 0%      | 0%      | 20%     | 0%      |
|           | Withdrawal     | 0%      | 0%      | 25%     | 0%      | 0%      | 17%     |
|           | Total Percent  | 100%    | 100%    | 100%    | 100%    | 100%    | 100%    |
|           | Total Enrolled | 5       | 2       | 4       | 2       | 5       | 6       |
| Latino    |                |         |         |         |         |         |         |
|           | Success        | 86%     | 100%    | 82%     | 83%     | 83%     | 80%     |
|           | Non-Success    | 0%      | 0%      | 0%      | 0%      | 8%      | 20%     |
|           | Withdrawal     | 14%     | 0%      | 18%     | 17%     | 8%      | 0%      |
|           | Total Percent  | 100%    | 100%    | 100%    | 100%    | 100%    | 100%    |
|           | Total Enrolled | 7       | 4       | 11      | 6       | 12      | 5       |
| Middle E  | astern         |         |         |         |         |         |         |
|           | Success        | 0%      | 0%      | 0%      | 0%      | 0%      | 0%      |
|           | Non-Success    | 0%      | 0%      | 0%      | 0%      | 0%      | 0%      |
|           | Withdrawal     | 0%      | 0%      | 0%      | 0%      | 0%      | 100%    |
|           | Total Percent  | 0%      | 0%      | 0%      | 0%      | 0%      | 100%    |
|           | Total Enrolled | 0       | 0       | 0       | 0       | 0       | 1       |
| Native A  | merican        |         |         |         |         |         |         |
|           | Success        | 0%      | 0%      | 0%      | 100%    | 0%      |         |
|           | Non-Success    | 0%      | 0%      | 0%      | 0%      | 0%      | 0%      |
|           | Withdrawal     | 0%      | 0%      | 0%      | 0%      | 0%      | 0%      |
|           |                |         |         |         |         |         |         |

|            | Total Percent          | 0%        | 0%        | 0%        | 100%       | 0%         | 0%         |  |
|------------|------------------------|-----------|-----------|-----------|------------|------------|------------|--|
|            | Total Enrolled         | 0         | 0         | 0         | 1          | 0          | 0          |  |
| Pacific Is | slander                |           |           |           |            |            |            |  |
|            | Success                | 100%      | 100%      | 100%      | 0%         | 100%       | 0%         |  |
|            | Non-Success            | 0%        | 0%        | 0%        | 0%         | 0%         | 0%         |  |
|            | Withdrawal             | 0%        | 0%        | 0%        | 0%         | 0%         | 0%         |  |
|            | Total Percent          | 100%      | 100%      | 100%      | 0%         | 100%       | 0%         |  |
|            | Total Enrolled         | 1         | 1         | 1         | 0          | 1          | 0          |  |
| White      |                        |           |           |           |            |            |            |  |
|            |                        |           |           |           |            |            |            |  |
|            | Success                | 60%       | 75%       | 80%       | 100%       | 86%        | 50%        |  |
|            | Success<br>Non-Success | 60%<br>0% | 75%<br>0% | 80%<br>0% | 100%<br>0% | 86%<br>14% | 50%<br>50% |  |
|            |                        |           |           |           |            |            |            |  |
|            | Non-Success            | 0%        | 0%        | 0%        | 0%         | 14%        | 50%        |  |