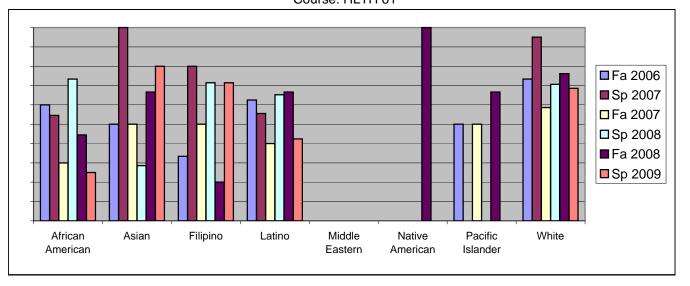

Chabot Success Rates By Ethnicity and Semester Course: HLTH 61

|           |                | Fa 2006 | Sp 2007 | Fa 2007 | Sp 2008 | Fa 2008 | Sp 2009 |
|-----------|----------------|---------|---------|---------|---------|---------|---------|
| African A |                |         |         |         |         |         |         |
|           | Success        | 60%     |         |         |         |         |         |
|           | Non-Success    | 20%     |         | 10%     | 0%      |         |         |
|           | Withdrawal     | 20%     |         | 60%     | 27%     |         |         |
|           | Total Percent  | 100%    |         |         |         |         |         |
|           | Total Enrolled | 5       | 11      | 10      | 15      | 9       | 8       |
| Asian     |                |         |         |         |         |         |         |
|           | Success        | 50%     |         |         |         |         |         |
|           | Non-Success    | 50%     |         |         |         |         |         |
|           | Withdrawal     | 0%      | 0%      | 33%     | 57%     |         |         |
|           | Total Percent  | 100%    |         | 100%    | 100%    | 100%    | 100%    |
|           | Total Enrolled | 2       | 2       | 6       | 7       | 6       | 5       |
| Filipino  |                |         |         |         |         |         |         |
|           | Success        | 33%     | 80%     | 50%     | 71%     | 20%     | 71%     |
|           | Non-Success    | 0%      | 0%      | 17%     | 14%     | 0%      | 0%      |
|           | Withdrawal     | 67%     | 20%     | 33%     | 14%     | 80%     | 29%     |
|           | Total Percent  | 100%    | 100%    | 100%    | 100%    | 100%    | 100%    |
|           | Total Enrolled | 6       | 5       | 6       | 7       | 5       | 7       |
| Latino    |                |         |         |         |         |         |         |
|           | Success        | 63%     | 56%     | 40%     | 65%     | 67%     | 42%     |
|           | Non-Success    | 19%     | 0%      | 20%     | 4%      | 13%     | 9%      |
|           | Withdrawal     | 19%     | 44%     | 40%     | 30%     | 21%     | 48%     |
|           | Total Percent  | 100%    | 100%    | 100%    | 100%    | 100%    | 100%    |
|           | Total Enrolled | 16      | 18      | 15      | 23      | 24      | 33      |
| Middle Ea | astern         |         |         |         |         |         |         |
|           | Success        | 0%      | 0%      | 0%      | 0%      | 0%      | 0%      |
|           | Non-Success    | 0%      | 0%      | 0%      | 0%      | 0%      | 0%      |
|           | Withdrawal     | 0%      | 0%      | 0%      | 0%      | 0%      | 0%      |
|           | Total Percent  | 0%      | 0%      | 0%      | 0%      | 0%      | 0%      |
|           | Total Enrolled | 0       | 0       | 0       | 0       | 0       | 0       |
| Native Ar | merican        |         |         |         |         |         |         |
|           | Success        | 0%      | 0%      | 0%      | 0%      | 100%    | 0%      |
|           | Non-Success    | 0%      | 0%      | 0%      | 0%      | 0%      | 0%      |
|           | Withdrawal     | 0%      | 0%      | 0%      | 0%      | 0%      | 0%      |
|           |                |         |         |         |         |         |         |

|            | Total Percent          | 0%              | 0%              | 0%              | 0%              | 100%            | 0%              |  |
|------------|------------------------|-----------------|-----------------|-----------------|-----------------|-----------------|-----------------|--|
|            | Total Enrolled         | 0               | 0               | 0               | 0               | 2               | 0               |  |
| Pacific Is | slander                |                 |                 |                 |                 |                 |                 |  |
|            | Success                | 50%             | 0%              | 50%             | 0%              | 67%             | 0%              |  |
|            | Non-Success            | 0%              | 0%              | 0%              | 67%             | 0%              | 50%             |  |
|            | Withdrawal             | 50%             | 0%              | 50%             | 33%             | 33%             | 50%             |  |
|            | Total Percent          | 100%            | 0%              | 100%            | 100%            | 100%            | 100%            |  |
|            |                        |                 |                 |                 |                 |                 |                 |  |
|            | Total Enrolled         | 2               | 0               | 2               | 3               | 3               | 2               |  |
| White      | Total Enrolled         | 2               | 0               | 2               | 3               | 3               | 2               |  |
| White      | Total Enrolled Success | <b>2</b><br>73% | <b>0</b><br>95% | <b>2</b><br>59% | <b>3</b><br>71% | <b>3</b><br>76% | <b>2</b><br>69% |  |
| White      |                        | _               | -               | _               | _               | •               | _               |  |
| White      | Success                | 73%             | 95%             | 59%             | 71%             | 76%             | 69%             |  |
| White      | Success<br>Non-Success | 73%<br>17%      | 95%<br>0%       | 59%<br>3%       | 71%<br>3%       | 76%<br>19%      | 69%<br>6%       |  |