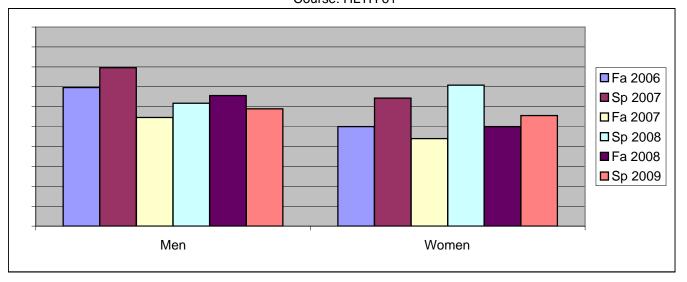

Chabot Success Rates By Gender and Semester Course: HLTH 61

|                | Fa 2006 | Sp 2007 | Fa 2007 | Sp 2008 | Fa 2008 | Sp 2009 |
|----------------|---------|---------|---------|---------|---------|---------|
| Men            |         | -       |         | -       |         |         |
| Success        | 70%     | 80%     | 55%     | 62%     | 66%     | 59%     |
| Non-Success    | 14%     | 0%      | 16%     | 6%      | 11%     | 11%     |
| Withdrawal     | 16%     | 20%     | 29%     | 32%     | 23%     | 30%     |
| Total Percent  | 100%    | 100%    | 100%    | 100%    | 100%    | 100%    |
| Total Enrolled | 56      | 49      | 55      | 68      | 61      | 73      |
| Women          |         |         |         |         |         |         |
| Success        | 50%     | 64%     | 44%     | 71%     | 50%     | 56%     |
| Non-Success    | 25%     | 0%      | 8%      | 8%      | 7%      | 0%      |
| Withdrawal     | 25%     | 36%     | 48%     | 21%     | 43%     | 44%     |
| Total Percent  | 100%    | 100%    | 100%    | 100%    | 100%    | 100%    |
| Total Enrolled | 16      | 14      | 25      | 24      | 14      | 27      |