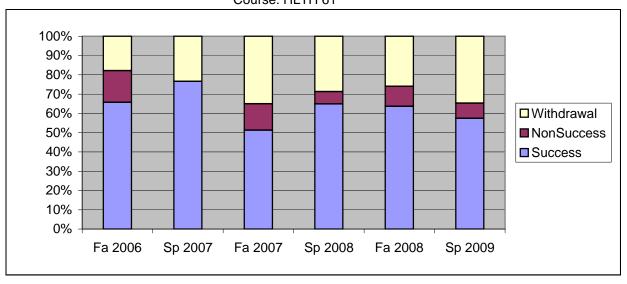

Chabot Success, Non-Success, and Withdrawal Rates By Semester Course: HLTH 61

|                | Fa 2006 | Sp 2007 | Fa 2007 | Sp 2008 | Fa 2008 | Sp 2009 |
|----------------|---------|---------|---------|---------|---------|---------|
| Success        | 66%     | 77%     | 51%     | 65%     | 64%     | 57%     |
| Non-Success    | 16%     | 0%      | 14%     | 6%      | 10%     | 8%      |
| Withdrawal     | 18%     | 23%     | 35%     | 29%     | 26%     | 35%     |
| Total Percent  | 100%    | 100%    | 100%    | 100%    | 100%    | 100%    |
| Total Enrolled | 73      | 64      | 80      | 94      | 77      | 101     |