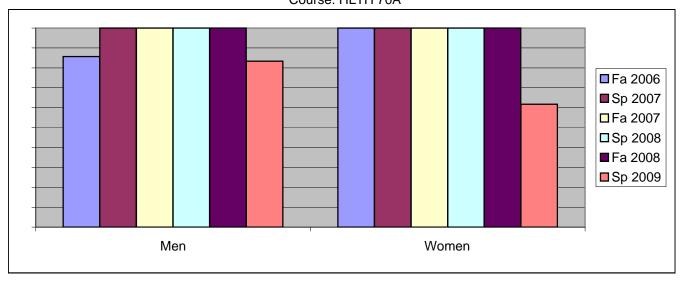

Chabot Success Rates By Gender and Semester Course: HLTH 70A

|                | Fa 2006 | Sp 2007 | Fa 2007 | Sp 2008 | Fa 2008 | Sp 2009 |
|----------------|---------|---------|---------|---------|---------|---------|
| Men            |         | •       |         | ·       |         |         |
| Success        | 86%     | 100%    | 100%    | 100%    | 100%    | 83%     |
| Non-Success    | 0%      | 0%      | 0%      | 0%      | 0%      | 17%     |
| Withdrawal     | 14%     | 0%      | 0%      | 0%      | 0%      | 0%      |
| Total Percent  | 100%    | 100%    | 100%    | 100%    | 100%    | 100%    |
| Total Enrolled | 7       | 7       | 5       | 5       | 2       | 6       |
| Women          |         |         |         |         |         |         |
| Success        | 100%    | 100%    | 100%    | 100%    | 100%    | 62%     |
| Non-Success    | 0%      | 0%      | 0%      | 0%      | 0%      | 29%     |
| Withdrawal     | 0%      | 0%      | 0%      | 0%      | 0%      | 9%      |
| Total Percent  | 100%    | 100%    | 100%    | 100%    | 100%    | 100%    |
| Total Enrolled | 24      | 19      | 21      | 23      | 27      | 34      |