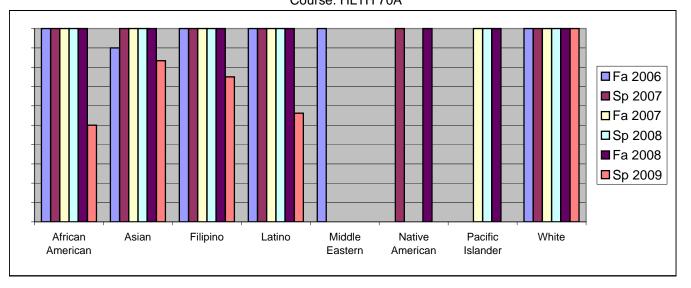

Chabot Success Rates By Ethnicity and Semester Course: HLTH 70A

|                |                | Fa 2006 | Sp 2007 | Fa 2007 | Sp 2008 | Fa 2008 | Sp 2009 |
|----------------|----------------|---------|---------|---------|---------|---------|---------|
| African A      | American       |         |         |         |         |         |         |
|                | Success        | 100%    | 100%    | 100%    | 100%    | 100%    | 50%     |
|                | Non-Success    | 0%      | 0%      | 0%      | 0%      | 0%      | 50%     |
|                | Withdrawal     | 0%      | 0%      | 0%      | 0%      | 0%      | 0%      |
|                | Total Percent  | 100%    | 100%    | 100%    | 100%    | 100%    | 100%    |
|                | Total Enrolled | 3       | 5       | 2       | 1       | 1       | 4       |
| Asian          |                |         |         |         |         |         |         |
|                | Success        | 90%     | 100%    | 100%    | 100%    | 100%    | 83%     |
|                | Non-Success    | 0%      | 0%      | 0%      | 0%      | 0%      | 17%     |
|                | Withdrawal     | 10%     | 0%      | 0%      | 0%      | 0%      | 0%      |
|                | Total Percent  | 100%    | 100%    | 100%    | 100%    | 100%    | 100%    |
|                | Total Enrolled | 10      | 7       | 6       | 4       | 6       | 6       |
| Filipino       |                |         |         |         |         |         |         |
|                | Success        | 100%    | 100%    | 100%    | 100%    | 100%    | 75%     |
|                | Non-Success    | 0%      | 0%      | 0%      | 0%      | 0%      | 0%      |
|                | Withdrawal     | 0%      | 0%      | 0%      | 0%      | 0%      | 25%     |
|                | Total Percent  | 100%    | 100%    | 100%    | 100%    | 100%    | 100%    |
|                | Total Enrolled | 5       | 3       | 6       | 3       | 6       | 4       |
| Latino         |                |         |         |         |         |         |         |
|                | Success        | 100%    | 100%    | 100%    | 100%    | 100%    | 56%     |
|                | Non-Success    | 0%      | 0%      | 0%      | 0%      | 0%      | 38%     |
|                | Withdrawal     | 0%      | 0%      | 0%      | 0%      | 0%      | 6%      |
|                | Total Percent  | 100%    | 100%    | 100%    | 100%    | 100%    | 100%    |
|                | Total Enrolled | 5       | 2       | 6       | 6       | 8       | 16      |
| Middle Eastern |                |         |         |         |         |         |         |
|                | Success        | 100%    | 0%      | 0%      | 0%      | 0%      | 0%      |
|                | Non-Success    | 0%      | 0%      | 0%      | 0%      | 0%      | 0%      |
|                | Withdrawal     | 0%      | 0%      | 0%      | 0%      | 0%      | 0%      |
|                | Total Percent  | 100%    | 0%      | 0%      | 0%      | 0%      | 0%      |
|                | Total Enrolled | 1       | 0       | 0       | 0       | 0       | 0       |
| Native A       | merican        |         |         |         |         |         |         |
|                | Success        | 0%      | 100%    |         |         |         | 0%      |
|                | Non-Success    | 0%      | 0%      |         | 0%      |         | 0%      |
|                | Withdrawal     | 0%      | 0%      | 0%      | 0%      | 0%      | 0%      |
|                |                |         |         |         |         |         |         |

|            | Total Percent  | 0%   | 100% | 0%   | 0%   | 100% | 0%   |  |
|------------|----------------|------|------|------|------|------|------|--|
|            | Total Enrolled | C    | 2    | 0    | 0    | 1    | 0    |  |
| Pacific Is | slander        |      |      |      |      |      |      |  |
|            | Success        | 0%   | 0%   | 100% | 100% | 100% | 0%   |  |
|            | Non-Success    | 0%   | 0%   | 0%   | 0%   | 0%   | 100% |  |
|            | Withdrawal     | 0%   | 0%   | 0%   | 0%   | 0%   | 0%   |  |
|            | Total Percent  | 0%   | 0%   | 100% | 100% | 100% | 100% |  |
|            | Total Enrolled | C    | 0    | 1    | 2    | 2    | 1    |  |
| White      |                |      |      |      |      |      |      |  |
|            | Success        | 100% | 100% | 100% | 100% | 100% | 100% |  |
|            | Non-Success    | 0%   | 0%   | 0%   | 0%   | 0%   | 0%   |  |
|            | Withdrawal     | 0%   | 0%   | 0%   | 0%   | 0%   | 0%   |  |
|            | Total Percent  | 100% | 100% | 100% | 100% | 100% | 100% |  |
|            | Total Enrolled | 5    | 5 5  | 3    | 8    | 3    | 5    |  |