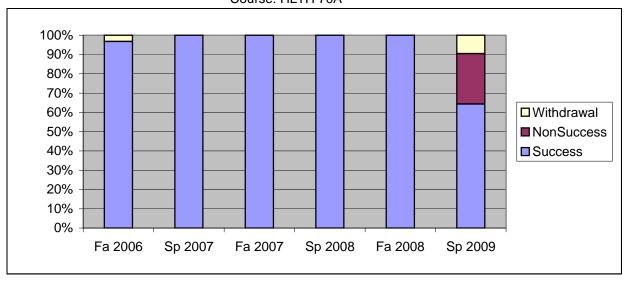

Chabot Success, Non-Success, and Withdrawal Rates By Semester Course: HLTH 70A

|                | Fa 2006 | Sp 2007 | Fa 2007 | Sp 2008 | Fa 2008 | Sp 2009 |
|----------------|---------|---------|---------|---------|---------|---------|
| Success        | 97%     | 100%    | 100%    | 100%    | 100%    | 64%     |
| Non-Success    | 0%      | 0%      | 0%      | 0%      | 0%      | 26%     |
| Withdrawal     | 3%      | 0%      | 0%      | 0%      | 0%      | 10%     |
| Total Percent  | 100%    | 100%    | 100%    | 100%    | 100%    | 100%    |
| Total Enrolled | 31      | 27      | 28      | 28      | 29      | 42      |