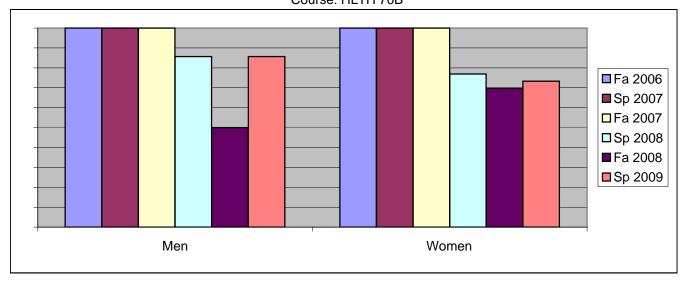

Chabot Success Rates By Gender and Semester Course: HLTH 70B

|                | Fa 2006 | Sp 2007 | Fa 2007 | Sp 2008 | Fa 2008 | Sp 2009 |
|----------------|---------|---------|---------|---------|---------|---------|
| Men            |         | •       |         | ·       |         | •       |
| Success        | 100%    | 100%    | 100%    | 86%     | 50%     | 86%     |
| Non-Success    | 0%      | 0%      | 0%      | 14%     | 50%     | 14%     |
| Withdrawal     | 0%      | 0%      | 0%      | 0%      | 0%      | 0%      |
| Total Percent  | 100%    | 100%    | 100%    | 100%    | 100%    | 100%    |
| Total Enrolled | 5       | 3       | 3       | 7       | 4       | 7       |
| Women          |         |         |         |         |         |         |
| Success        | 100%    | 100%    | 100%    | 77%     | 70%     | 73%     |
| Non-Success    | 0%      | 0%      | 0%      | 23%     | 30%     | 27%     |
| Withdrawal     | 0%      | 0%      | 0%      | 0%      | 0%      | 0%      |
| Total Percent  | 100%    | 100%    | 100%    | 100%    | 100%    | 100%    |
| Total Enrolled | 23      | 15      | 17      | 26      | 43      | 30      |