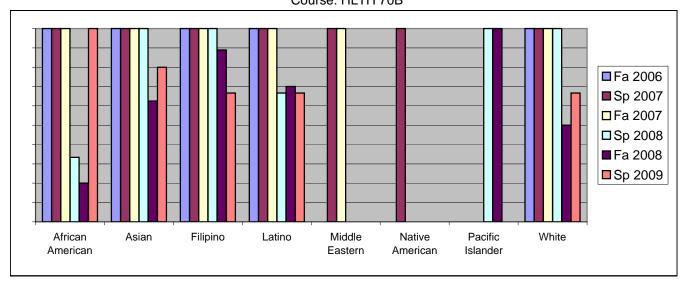

Chabot Success Rates By Ethnicity and Semester Course: HLTH 70B

|                  |                | Fa 2006 | Sp 2007 | Fa 2007 | Sp 2008 | Fa 2008 | Sp 2009 |  |  |
|------------------|----------------|---------|---------|---------|---------|---------|---------|--|--|
| African American |                |         |         |         |         |         |         |  |  |
|                  | Success        | 100%    | 100%    | 100%    | 33%     | 20%     | 100%    |  |  |
|                  | Non-Success    | 0%      | 0%      | 0%      | 67%     | 80%     | 0%      |  |  |
|                  | Withdrawal     | 0%      | 0%      | 0%      | 0%      | 0%      | 0%      |  |  |
|                  | Total Percent  | 100%    | 100%    | 100%    | 100%    | 100%    | 100%    |  |  |
|                  | Total Enrolled | 4       | 2       | 3       | 3       | 5       | 1       |  |  |
| Asian            |                |         |         |         |         |         |         |  |  |
|                  | Success        | 100%    | 100%    | 100%    | 100%    | 63%     | 80%     |  |  |
|                  | Non-Success    | 0%      | 0%      | 0%      | 0%      | 38%     | 20%     |  |  |
|                  | Withdrawal     | 0%      | 0%      | 0%      | 0%      | 0%      | 0%      |  |  |
|                  | Total Percent  | 100%    | 100%    | 100%    | 100%    | 100%    | 100%    |  |  |
|                  | Total Enrolled | 8       | 5       | 8       | 4       | 8       | 10      |  |  |
| Filipino         |                |         |         |         |         |         |         |  |  |
|                  | Success        | 100%    | 100%    | 100%    | 100%    | 89%     | 67%     |  |  |
|                  | Non-Success    | 0%      | 0%      | 0%      | 0%      | 11%     | 33%     |  |  |
|                  | Withdrawal     | 0%      | 0%      | 0%      | 0%      | 0%      | 0%      |  |  |
|                  | Total Percent  | 100%    | 100%    | 100%    | 100%    | 100%    | 100%    |  |  |
|                  | Total Enrolled | 4       | 3       | 1       | 2       | 9       | 3       |  |  |
| Latino           |                |         |         |         |         |         |         |  |  |
|                  | Success        | 100%    | 100%    | 100%    | 67%     | 70%     | 67%     |  |  |
|                  | Non-Success    | 0%      | 0%      | 0%      | 33%     | 30%     | 33%     |  |  |
|                  | Withdrawal     | 0%      | 0%      | 0%      | 0%      | 0%      | 0%      |  |  |
|                  | Total Percent  | 100%    | 100%    | 100%    | 100%    | 100%    | 100%    |  |  |
|                  | Total Enrolled | 3       | 1       | 6       | 9       | 10      | 12      |  |  |
| Middle Ea        | astern         |         |         |         |         |         |         |  |  |
|                  | Success        | 0%      | 100%    | 100%    | 0%      | 0%      | 0%      |  |  |
|                  | Non-Success    | 0%      | 0%      | 0%      | 0%      | 0%      | 0%      |  |  |
|                  | Withdrawal     | 0%      | 0%      | 0%      | 0%      | 0%      | 0%      |  |  |
|                  | Total Percent  | 0%      | 100%    | 100%    | 0%      | 0%      | 0%      |  |  |
|                  | Total Enrolled | 0       | 2       | 1       | 0       | 0       | 0       |  |  |
| Native Ar        | nerican        |         |         |         |         |         |         |  |  |
|                  | Success        | 0%      | 100%    |         | 0%      |         |         |  |  |
|                  | Non-Success    | 0%      | 0%      |         | 0%      | 0%      | 0%      |  |  |
|                  | Withdrawal     | 0%      | 0%      | 0%      | 0%      | 0%      | 0%      |  |  |
|                  |                |         |         |         |         |         |         |  |  |

|            | Total Percent  | 0%   | 100% | 0%   | 0%   | 0%   | 0%   |
|------------|----------------|------|------|------|------|------|------|
|            | Total Enrolled | 0    | 1    | 0    | 0    | 0    | 0    |
| Pacific Is | slander        |      |      |      |      |      |      |
|            | Success        | 0%   | 0%   | 0%   | 100% | 100% | 0%   |
|            | Non-Success    | 0%   | 0%   | 0%   | 0%   | 0%   | 0%   |
|            | Withdrawal     | 0%   | 0%   | 0%   | 0%   | 0%   | 0%   |
|            | Total Percent  | 0%   | 0%   | 0%   | 100% | 100% | 0%   |
|            | Total Enrolled | 0    | 0    | 0    | 1    | 3    | 0    |
| White      |                |      |      |      |      |      |      |
|            | Success        | 100% | 100% | 100% | 100% | 50%  | 67%  |
|            | Non-Success    | 0%   | 0%   | 0%   | 0%   | 50%  | 33%  |
|            | Withdrawal     | 0%   | 0%   | 0%   | 0%   | 0%   | 0%   |
|            | Total Percent  | 100% | 100% | 100% | 100% | 100% | 100% |
|            | Total Enrolled | 5    | 3    | 2    | 9    | 8    | 6    |