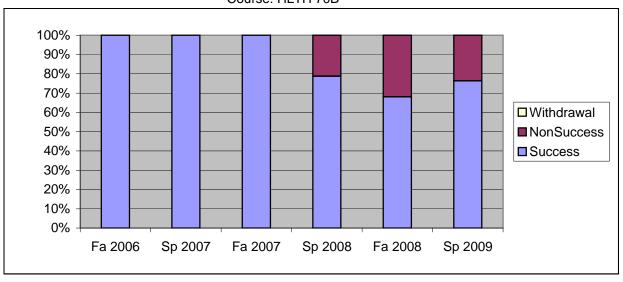

Chabot Success, Non-Success, and Withdrawal Rates By Semester Course: HLTH 70B

|                | Fa 2006 | Sp 2007 | Fa 2007 | Sp 2008 | Fa 2008 | Sp 2009 |
|----------------|---------|---------|---------|---------|---------|---------|
| Success        | 100%    | 100%    | 100%    | 79%     | 68%     | 76%     |
| Non-Success    | 0%      | 0%      | 0%      | 21%     | 32%     | 24%     |
| Withdrawal     | 0%      | 0%      | 0%      | 0%      | 0%      | 0%      |
| Total Percent  | 100%    | 100%    | 100%    | 100%    | 100%    | 100%    |
| Total Enrolled | 28      | 18      | 23      | 33      | 47      | 38      |