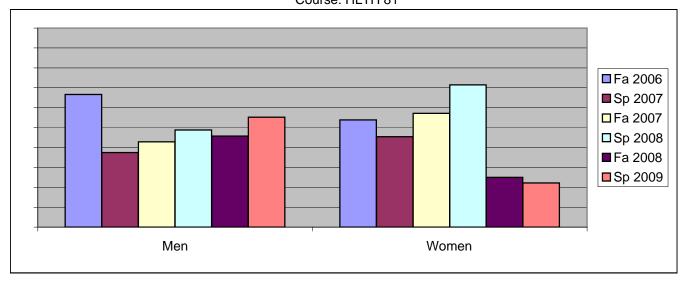

Chabot Success Rates By Gender and Semester Course: HLTH 81

|                | Fa 2006 | Sp 2007 | Fa 2007 | Sp 2008 | Fa 2008 | Sp 2009 |
|----------------|---------|---------|---------|---------|---------|---------|
| Men            |         | -       |         | -       |         |         |
| Success        | 67%     | 38%     | 43%     | 49%     | 46%     | 55%     |
| Non-Success    | 15%     | 30%     | 7%      | 7%      | 6%      | 0%      |
| Withdrawal     | 18%     | 33%     | 50%     | 44%     | 49%     | 45%     |
| Total Percent  | 100%    | 100%    | 100%    | 100%    | 100%    | 100%    |
| Total Enrolled | 33      | 40      | 42      | 41      | 35      | 38      |
| Women          |         |         |         |         |         |         |
| Success        | 54%     | 45%     | 57%     | 71%     | 25%     | 22%     |
| Non-Success    | 23%     | 0%      | 14%     | 0%      | 0%      | 0%      |
| Withdrawal     | 23%     | 55%     | 29%     | 29%     | 75%     | 78%     |
| Total Percent  | 100%    | 100%    | 100%    | 100%    | 100%    | 100%    |
| Total Enrolled | 13      | 11      | 7       | 7       | 12      | 9       |