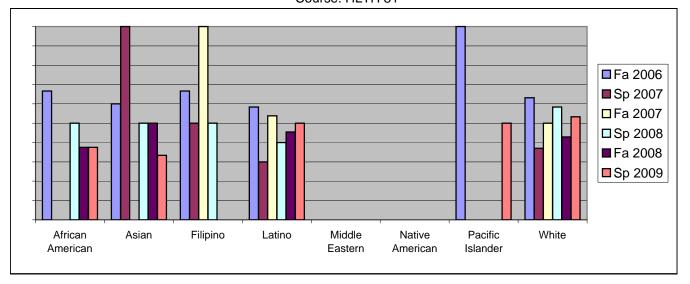

Chabot Success Rates By Ethnicity and Semester Course: HLTH 81

|           |                | Fa 2006 | Sp 2007 | Fa 2007 | Sp 2008 | Fa 2008 | Sp 2009 |
|-----------|----------------|---------|---------|---------|---------|---------|---------|
| African A |                |         |         |         |         |         |         |
|           | Success        | 67%     |         |         | 50%     |         |         |
|           | Non-Success    | 0%      | 20%     | 0%      | 0%      |         |         |
|           | Withdrawal     | 33%     |         | 100%    |         |         |         |
|           | Total Percent  | 100%    |         |         | 100%    |         |         |
|           | Total Enrolled | 3       | 5       | 5       | 4       | 8       | 8       |
| Asian     |                |         |         |         |         |         |         |
|           | Success        | 60%     |         |         |         |         |         |
|           | Non-Success    | 20%     |         |         | 25%     |         |         |
|           | Withdrawal     | 20%     |         | 100%    | 25%     |         |         |
|           | Total Percent  | 100%    |         |         |         | 100%    |         |
|           | Total Enrolled | 5       | 1       | 2       | 4       | 4       | 3       |
| Filipino  |                |         |         |         |         |         |         |
|           | Success        | 67%     |         |         | 50%     |         | 0%      |
|           | Non-Success    | 0%      | 0%      |         | 0%      | 67%     | 0%      |
|           | Withdrawal     | 33%     | 50%     | 0%      | 50%     | 33%     | 0%      |
|           | Total Percent  | 100%    | 100%    | 100%    | 100%    | 100%    | 0%      |
|           | Total Enrolled | 3       | 4       | 1       | 2       | 3       | 0       |
| Latino    |                |         |         |         |         |         |         |
|           | Success        | 58%     | 30%     | 54%     | 40%     | 45%     | 50%     |
|           | Non-Success    | 33%     | 40%     | 0%      | 0%      | 0%      | 0%      |
|           | Withdrawal     | 8%      | 30%     | 46%     | 60%     | 55%     | 50%     |
|           | Total Percent  | 100%    | 100%    | 100%    | 100%    | 100%    | 100%    |
|           | Total Enrolled | 12      | 10      | 13      | 5       | 11      | 14      |
| Middle Ea | astern         |         |         |         |         |         |         |
|           | Success        | 0%      | 0%      | 0%      | 0%      | 0%      | 0%      |
|           | Non-Success    | 0%      | 0%      | 0%      | 0%      | 0%      | 0%      |
|           | Withdrawal     | 0%      | 0%      | 0%      | 0%      | 0%      | 0%      |
|           | Total Percent  | 0%      | 0%      | 0%      | 0%      | 0%      | 0%      |
|           | Total Enrolled | 0       | 0       | 0       | 0       | 0       | 0       |
| Native Ar | merican        |         |         |         |         |         |         |
|           | Success        | 0%      | 0%      | 0%      | 0%      | 0%      | 0%      |
|           | Non-Success    | 0%      | 0%      | 0%      | 0%      | 0%      | 0%      |
|           | Withdrawal     | 0%      | 0%      | 0%      | 0%      | 0%      | 0%      |
|           |                |         |         |         |         |         |         |

|            | Total Percent  | 0%   | 0%   | 0%   | 0%   | 0%   | 0%   |
|------------|----------------|------|------|------|------|------|------|
|            | Total Enrolled | 0    | 0    | 0    | 0    | 0    | 0    |
| Pacific Is | slander        |      |      |      |      |      |      |
|            | Success        | 100% | 0%   | 0%   | 0%   | 0%   | 50%  |
|            | Non-Success    | 0%   | 0%   | 0%   | 0%   | 0%   | 0%   |
|            | Withdrawal     | 0%   | 0%   | 0%   | 100% | 100% | 50%  |
|            | Total Percent  | 100% | 0%   | 0%   | 100% | 100% | 100% |
|            | Total Enrolled | 1    | 0    | 0    | 1    | 1    | 2    |
| White      |                |      |      |      |      |      |      |
|            | Success        | 63%  | 37%  | 50%  | 58%  | 43%  | 53%  |
|            | Non-Success    | 11%  | 22%  | 14%  | 4%   | 0%   | 0%   |
|            | Withdrawal     | 26%  | 41%  | 36%  | 38%  | 57%  | 47%  |
|            |                |      |      |      |      |      |      |
|            | Total Percent  | 100% | 100% | 100% | 100% | 100% | 100% |