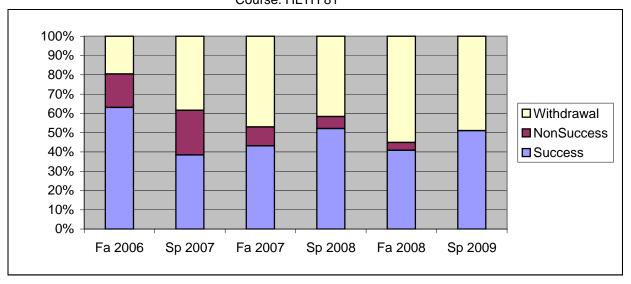

Chabot Success, Non-Success, and Withdrawal Rates By Semester Course: HLTH 81

|                | Fa 2006 | Sp 2007 | Fa 2007 | Sp 2008 | Fa 2008 | Sp 2009 |
|----------------|---------|---------|---------|---------|---------|---------|
| Success        | 63%     | 38%     | 43%     | 52%     | 41%     | 51%     |
| Non-Success    | 17%     | 23%     | 10%     | 6%      | 4%      | 0%      |
| Withdrawal     | 20%     | 38%     | 47%     | 42%     | 55%     | 49%     |
| Total Percent  | 100%    | 100%    | 100%    | 100%    | 100%    | 100%    |
| Total Enrolled | 46      | 52      | 51      | 48      | 49      | 49      |