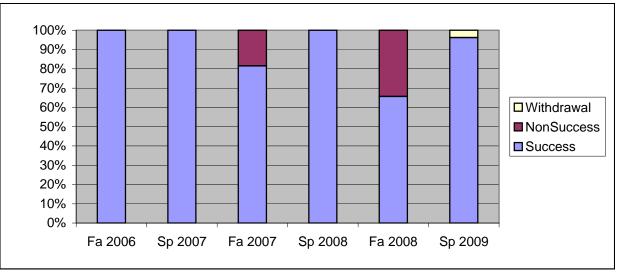

Chabot Success, Non-Success, and Withdrawal Rates By Semester Course: HLTH 83

|                | Fa 2006 | Sp 2007 | Fa 2007 | Sp 2008 | Fa 2008 | Sp 2009 |
|----------------|---------|---------|---------|---------|---------|---------|
| Success        | 100%    | 100%    | 81%     | 100%    | 66%     | 96%     |
| Non-Success    | 0%      | 0%      | 19%     | 0%      | 34%     | 0%      |
| Withdrawal     | 0%      | 0%      | 0%      | 0%      | 0%      | 4%      |
| Total Percent  | 100%    | 100%    | 100%    | 100%    | 100%    | 100%    |
| Total Enrolled | 28      | 21      | 27      | 28      | 32      | 26      |