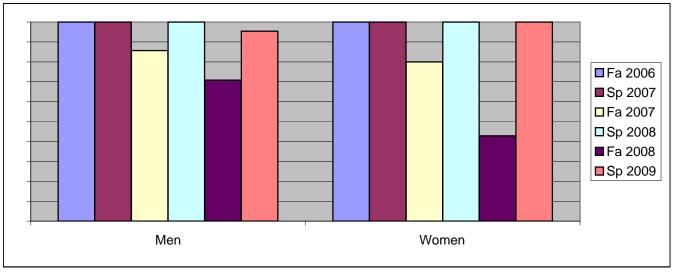

Chabot Success Rates By Gender and Semester Course: HLTH 83

|                | Fa 2006 | Sp 2007 | Fa 2007 | Sp 2008 | Fa 2008 | Sp 2009 |
|----------------|---------|---------|---------|---------|---------|---------|
| Men            |         | -       |         | -       |         | -       |
| Success        | 100%    | 100%    | 86%     | 100%    | 71%     | 95%     |
| Non-Success    | 0%      | 0%      | 14%     | 0%      | 29%     | 0%      |
| Withdrawal     | 0%      | 0%      | 0%      | 0%      | 0%      | 5%      |
| Total Percent  | 100%    | 100%    | 100%    | 100%    | 100%    | 100%    |
| Total Enrolled | 21      | 16      | 21      | 23      | 24      | 22      |
| Women          |         |         |         |         |         |         |
| Success        | 100%    | 100%    | 80%     | 100%    | 43%     | 100%    |
| Non-Success    | 0%      | 0%      | 20%     | 0%      | 57%     | 0%      |
| Withdrawal     | 0%      | 0%      | 0%      | 0%      | 0%      | 0%      |
| Total Percent  | 100%    | 100%    | 100%    | 100%    | 100%    | 100%    |
| Total Enrolled | 7       | 5       | 5       | 5       | 7       | 2       |