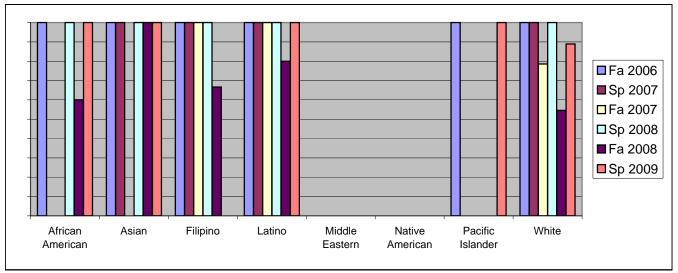

Chabot Success Rates By Ethnicity and Semester Course: HLTH 83

|                  |                | Fa 2006 | Sp 2007 | Fa 2007 | Sp 2008 | Fa 2008 | Sp 2009 |  |
|------------------|----------------|---------|---------|---------|---------|---------|---------|--|
| African American |                |         |         |         |         |         |         |  |
|                  | Success        | 100%    | 0%      | 0%      | 100%    | 60%     | 100%    |  |
|                  | Non-Success    | 0%      | 0%      | 0%      | 0%      | 40%     | 0%      |  |
|                  | Withdrawal     | 0%      | 0%      | 0%      | 0%      | 0%      | 0%      |  |
|                  | Total Percent  | 100%    | 0%      | 0%      | 100%    | 100%    | 100%    |  |
|                  | Total Enrolled | 2       | 0       | 0       | 2       | 5       | 3       |  |
| Asian            |                |         |         |         |         |         |         |  |
|                  | Success        | 100%    | 100%    | 0%      | 100%    | 100%    | 100%    |  |
|                  | Non-Success    | 0%      | 0%      | 0%      | 0%      | 0%      | 0%      |  |
|                  | Withdrawal     | 0%      | 0%      | 0%      | 0%      | 0%      | 0%      |  |
|                  | Total Percent  | 100%    | 100%    | 0%      | 100%    | 100%    | 100%    |  |
|                  | Total Enrolled | 3       | 1       | 0       | 3       | 2       | 1       |  |
| Filipino         |                |         |         |         |         |         |         |  |
|                  | Success        | 100%    | 100%    | 100%    | 100%    | 67%     | 0%      |  |
|                  | Non-Success    | 0%      | 0%      | 0%      | 0%      | 33%     | 0%      |  |
|                  | Withdrawal     | 0%      | 0%      | 0%      | 0%      | 0%      | 0%      |  |
|                  | Total Percent  | 100%    | 100%    | 100%    | 100%    | 100%    | 0%      |  |
|                  | Total Enrolled | 2       | 2       | 1       | 1       | 3       | 0       |  |
| Latino           |                |         |         |         |         |         |         |  |
|                  | Success        | 100%    | 100%    | 100%    | 100%    | 80%     | 100%    |  |
|                  | Non-Success    | 0%      | 0%      | 0%      | 0%      | 20%     | 0%      |  |
|                  | Withdrawal     | 0%      | 0%      | 0%      | 0%      | 0%      | 0%      |  |
|                  | Total Percent  | 100%    | 100%    | 100%    | 100%    | 100%    | 100%    |  |
|                  | Total Enrolled | 7       | 4       | 7       | 2       | 5       | 7       |  |
| Middle E         | astern         |         |         |         |         |         |         |  |
|                  | Success        | 0%      | 0%      | 0%      | 0%      | 0%      | 0%      |  |
|                  | Non-Success    | 0%      | 0%      | 0%      | 0%      | 0%      | 0%      |  |
|                  | Withdrawal     | 0%      | 0%      | 0%      | 0%      | 0%      | 0%      |  |
|                  | Total Percent  | 0%      | 0%      | 0%      | 0%      | 0%      | 0%      |  |
|                  | Total Enrolled | 0       | 0       | 0       | 0       | 0       | 0       |  |
| Native American  |                |         |         |         |         |         |         |  |

|            | Success        | 0%   | 0%   | 0%   | 0%   | 0%   | 0%   |
|------------|----------------|------|------|------|------|------|------|
|            | Non-Success    | 0%   | 0%   | 0%   | 0%   | 0%   | 0%   |
|            | Withdrawal     | 0%   | 0%   | 0%   | 0%   | 0%   | 0%   |
|            | Total Percent  | 0%   | 0%   | 0%   | 0%   | 0%   | 0%   |
|            | Total Enrolled | 0    | 0    | 0    | 0    | 0    | 0    |
| Pacific Is | slander        |      |      |      |      |      |      |
|            | Success        | 100% | 0%   | 0%   | 0%   | 0%   | 100% |
|            | Non-Success    | 0%   | 0%   | 0%   | 0%   | 0%   | 0%   |
|            | Withdrawal     | 0%   | 0%   | 0%   | 0%   | 0%   | 0%   |
|            | Total Percent  | 100% | 0%   | 0%   | 0%   | 0%   | 100% |
|            | Total Enrolled | 1    | 0    | 0    | 0    | 0    | 1    |
| White      |                |      |      |      |      |      |      |
|            | Success        | 100% | 100% | 79%  | 100% | 55%  | 89%  |
|            | Non-Success    | 0%   | 0%   | 21%  | 0%   | 45%  | 0%   |
|            | Withdrawal     | 0%   | 0%   | 0%   | 0%   | 0%   | 11%  |
|            | Total Percent  | 100% | 100% | 100% | 100% | 100% | 100% |
|            | Total Enrolled | 12   | 10   | 14   | 15   | 11   | 9    |