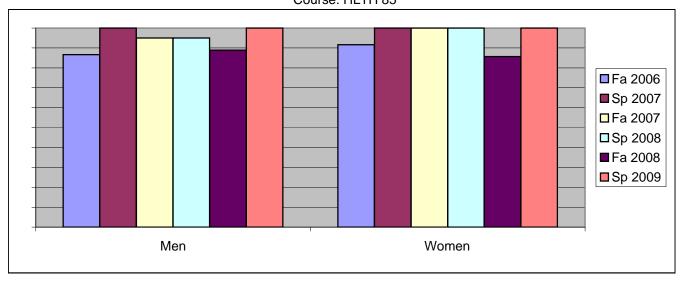

Chabot Success Rates By Gender and Semester Course: HLTH 85

|                | Fa 2006 | Sp 2007 | Fa 2007 | Sp 2008 | Fa 2008 | Sp 2009 |
|----------------|---------|---------|---------|---------|---------|---------|
| Men            |         | •       |         | ·       |         | ·       |
| Success        | 87%     | 100%    | 95%     | 95%     | 89%     | 100%    |
| Non-Success    | 7%      | 0%      | 5%      | 5%      | 0%      | 0%      |
| Withdrawal     | 7%      | 0%      | 0%      | 0%      | 11%     | 0%      |
| Total Percent  | 100%    | 100%    | 100%    | 100%    | 100%    | 100%    |
| Total Enrolled | 15      | 17      | 20      | 20      | 9       | 14      |
| Women          |         |         |         |         |         |         |
| Success        | 92%     | 100%    | 100%    | 100%    | 86%     | 100%    |
| Non-Success    | 8%      | 0%      | 0%      | 0%      | 0%      | 0%      |
| Withdrawal     | 0%      | 0%      | 0%      | 0%      | 14%     | 0%      |
| Total Percent  | 100%    | 100%    | 100%    | 100%    | 100%    | 100%    |
| Total Enrolled | 12      | 4       | 9       | 3       | 7       | 6       |