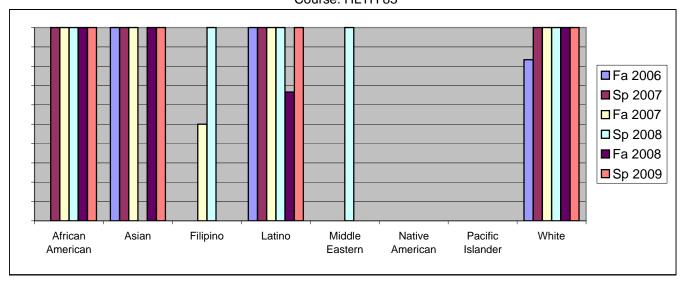

Chabot Success Rates By Ethnicity and Semester Course: HLTH 85

|           |                | Fa 2006 | Sp 2007 | Fa 2007 | Sp 2008 | Fa 2008 | Sp 2009 |
|-----------|----------------|---------|---------|---------|---------|---------|---------|
| African A | merican        |         |         |         |         |         |         |
|           | Success        | 0%      | 100%    | 100%    | 100%    | 100%    | 100%    |
|           | Non-Success    | 100%    | 0%      | 0%      | 0%      | 0%      | 0%      |
|           | Withdrawal     | 0%      | 0%      | 0%      | 0%      | 0%      | 0%      |
|           | Total Percent  | 100%    | 100%    | 100%    | 100%    | 100%    | 100%    |
|           | Total Enrolled | 1       | 4       | 3       | 2       | 1       | 4       |
| Asian     |                |         |         |         |         |         |         |
|           | Success        | 100%    | 100%    | 100%    | 0%      | 100%    | 100%    |
|           | Non-Success    | 0%      | 0%      | 0%      | 0%      | 0%      | 0%      |
|           | Withdrawal     | 0%      | 0%      | 0%      | 0%      | 0%      | 0%      |
|           | Total Percent  | 100%    | 100%    | 100%    | 0%      | 100%    | 100%    |
|           | Total Enrolled | 2       | 3       | 4       | 0       | 1       | 3       |
| Filipino  |                |         |         |         |         |         |         |
|           | Success        | 0%      | 0%      | 50%     | 100%    | 0%      | 0%      |
|           | Non-Success    | 0%      | 0%      | 50%     | 0%      | 0%      | 0%      |
|           | Withdrawal     | 0%      | 0%      | 0%      | 0%      | 0%      | 0%      |
|           | Total Percent  | 0%      | 0%      | 100%    | 100%    | 0%      | 0%      |
|           | Total Enrolled | 0       | 0       | 2       | 1       | 0       | 0       |
| Latino    |                |         |         |         |         |         |         |
|           | Success        | 100%    | 100%    | 100%    | 100%    | 67%     | 100%    |
|           | Non-Success    | 0%      | 0%      | 0%      | 0%      | 0%      | 0%      |
|           | Withdrawal     | 0%      | 0%      | 0%      | 0%      | 33%     | 0%      |
|           | Total Percent  | 100%    | 100%    | 100%    | 100%    | 100%    | 100%    |
|           | Total Enrolled | 8       | 5       | 7       | 1       | 6       | 5       |
| Middle Ea | astern         |         |         |         |         |         |         |
|           | Success        | 0%      | 0%      | 0%      | 100%    | 0%      | 0%      |
|           | Non-Success    | 0%      | 0%      | 0%      | 0%      | 0%      | 0%      |
|           | Withdrawal     | 0%      | 0%      | 0%      | 0%      | 0%      | 0%      |
|           | Total Percent  | 0%      | 0%      | 0%      | 100%    | 0%      | 0%      |
|           | Total Enrolled | 0       | 0       | 0       | 1       | 0       | 0       |
| Native Ar | merican        |         |         |         |         |         |         |
|           | Success        | 0%      | 0%      |         |         |         |         |
|           | Non-Success    | 0%      | 0%      | 0%      | 0%      | 0%      | 0%      |
|           | Withdrawal     | 0%      | 0%      | 0%      | 0%      | 0%      | 0%      |
|           |                |         |         |         |         |         |         |

|            | Total Percent  | 0%   | 0%   | 0%   | 0%   | 0%   | 0%   |  |
|------------|----------------|------|------|------|------|------|------|--|
|            | Total Enrolled | 0    | 0    | 0    | 0    | 0    | 0    |  |
| Pacific Is | slander        |      |      |      |      |      |      |  |
|            | Success        | 0%   | 0%   | 0%   | 0%   | 0%   | 0%   |  |
|            | Non-Success    | 0%   | 0%   | 0%   | 0%   | 0%   | 0%   |  |
|            | Withdrawal     | 0%   | 0%   | 0%   | 0%   | 0%   | 0%   |  |
|            | Total Percent  | 0%   | 0%   | 0%   | 0%   | 0%   | 0%   |  |
|            | Total Enrolled | 0    | 0    | 0    | 0    | 0    | 0    |  |
| White      |                |      |      |      |      |      |      |  |
|            | Success        | 83%  | 100% | 100% | 100% | 100% | 100% |  |
|            | Non-Success    | 8%   | 0%   | 0%   | 0%   | 0%   | 0%   |  |
|            | Withdrawal     | 8%   | 0%   | 0%   | 0%   | 0%   | 0%   |  |
|            | Total Percent  | 100% | 100% | 100% | 100% | 100% | 100% |  |
|            | Total Enrolled | 12   | 8    | 11   | 14   | 6    | 6    |  |