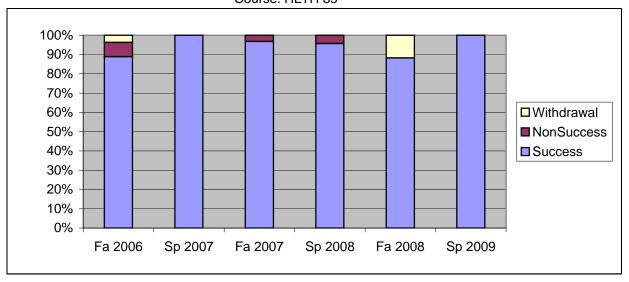

Chabot Success, Non-Success, and Withdrawal Rates By Semester Course: HLTH 85

|                | Fa 2006 | Sp 2007 | Fa 2007 | Sp 2008 | Fa 2008 | Sp 2009 |
|----------------|---------|---------|---------|---------|---------|---------|
| Success        | 89%     | 100%    | 97%     | 96%     | 88%     | 100%    |
| Non-Success    | 7%      | 0%      | 3%      | 4%      | 0%      | 0%      |
| Withdrawal     | 4%      | 0%      | 0%      | 0%      | 12%     | 0%      |
| Total Percent  | 100%    | 100%    | 100%    | 100%    | 100%    | 100%    |
| Total Enrolled | 27      | 21      | 31      | 23      | 17      | 22      |