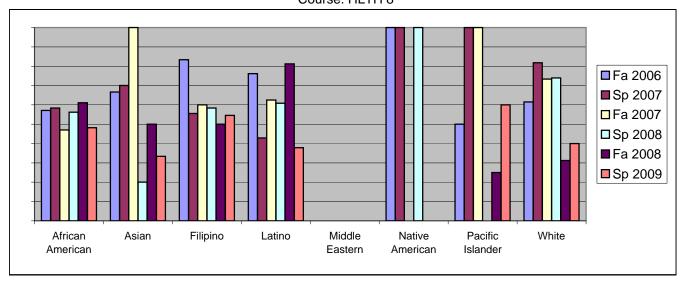

Chabot Success Rates By Ethnicity and Semester Course: HLTH 8

|           |                | Fa 2006 | Sp 2007 | Fa 2007 | Sp 2008 | Fa 2008 | Sp 2009 |
|-----------|----------------|---------|---------|---------|---------|---------|---------|
| African A | merican        |         |         |         |         |         |         |
|           | Success        | 57%     | 58%     | 47%     | 56%     | 61%     | 48%     |
|           | Non-Success    | 29%     | 17%     | 12%     | 19%     | 17%     | 30%     |
|           | Withdrawal     | 14%     | 25%     | 41%     | 25%     | 22%     | 22%     |
|           | Total Percent  | 100%    | 100%    | 100%    | 100%    | 100%    | 100%    |
|           | Total Enrolled | 14      | 12      | 17      | 16      | 18      | 27      |
| Asian     |                |         |         |         |         |         |         |
|           | Success        | 67%     | 70%     | 100%    | 20%     | 50%     | 33%     |
|           | Non-Success    | 33%     | 20%     | 0%      | 20%     | 0%      | 33%     |
|           | Withdrawal     | 0%      | 10%     | 0%      | 60%     | 50%     | 33%     |
|           | Total Percent  | 100%    | 100%    | 100%    | 100%    | 100%    | 100%    |
|           | Total Enrolled | 3       | 10      | 6       | 5       | 4       | 6       |
| Filipino  |                |         |         |         |         |         |         |
|           | Success        | 83%     | 56%     | 60%     | 58%     | 50%     | 55%     |
|           | Non-Success    | 0%      | 11%     | 0%      | 25%     | 25%     | 32%     |
|           | Withdrawal     | 17%     | 33%     | 40%     | 17%     | 25%     | 14%     |
|           | Total Percent  | 100%    | 100%    | 100%    | 100%    | 100%    | 100%    |
|           | Total Enrolled | 6       | 9       | 5       | 12      | 8       | 22      |
| Latino    |                |         |         |         |         |         |         |
|           | Success        | 76%     | 43%     | 63%     | 61%     | 81%     | 38%     |
|           | Non-Success    | 5%      | 24%     | 13%     | 17%     | 6%      | 49%     |
|           | Withdrawal     | 19%     | 33%     | 25%     | 22%     | 13%     | 14%     |
|           | Total Percent  | 100%    | 100%    | 100%    | 100%    | 100%    | 100%    |
|           | Total Enrolled | 21      | 21      | 24      | 23      | 16      | 37      |
| Middle Ea | stern          |         |         |         |         |         |         |
|           | Success        | 0%      | 0%      | 0%      | 0%      | 0%      | 0%      |
|           | Non-Success    | 0%      | 0%      | 0%      | 0%      | 0%      | 0%      |
|           | Withdrawal     | 0%      | 0%      | 0%      | 0%      | 0%      | 0%      |
|           | Total Percent  | 0%      | 0%      | 0%      | 0%      | 0%      | 0%      |
|           | Total Enrolled | 0       | 0       | 0       | 0       | 0       | 0       |
| Native An | nerican        |         |         |         |         |         |         |

|              | Success        | 100% | 100% | 0%   | 100% | 0%   | 0%   |
|--------------|----------------|------|------|------|------|------|------|
|              | Non-Success    | 0%   | 0%   | 0%   | 0%   | 0%   | 0%   |
|              | Withdrawal     | 0%   | 0%   | 0%   | 0%   | 100% | 0%   |
|              | Total Percent  | 100% | 100% | 0%   | 100% | 100% | 0%   |
|              | Total Enrolled | 2    | 2    | 0    | 1    | 1    | 0    |
| Pacific Isla | ınder          |      |      |      |      |      |      |
|              | Success        | 50%  | 100% | 100% | 0%   | 25%  | 60%  |
|              | Non-Success    | 50%  | 0%   | 0%   | 100% | 50%  | 20%  |
|              | Withdrawal     | 0%   | 0%   | 0%   | 0%   | 25%  | 20%  |
|              | Total Percent  | 100% | 100% | 100% | 100% | 100% | 100% |
|              | Total Enrolled | 2    | 1    | 1    | 1    | 4    | 5    |
| White        |                |      |      |      |      |      |      |
|              | Success        | 62%  | 82%  | 73%  | 74%  | 31%  | 40%  |
|              | Non-Success    | 23%  | 9%   | 13%  | 13%  | 38%  | 36%  |
|              | Withdrawal     | 15%  | 9%   | 13%  | 13%  | 31%  | 24%  |
|              | Total Percent  | 100% | 100% | 100% | 100% | 100% | 100% |
|              | Total Enrolled | 13   | 11   | 15   | 23   | 16   | 25   |