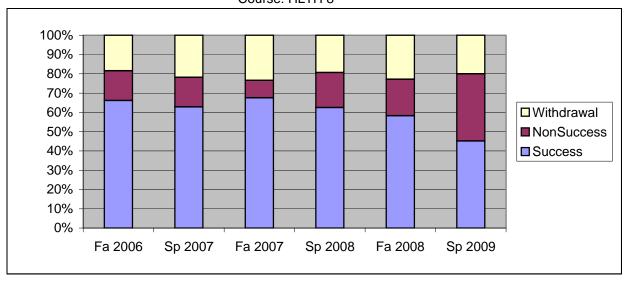

Chabot Success, Non-Success, and Withdrawal Rates By Semester Course: HLTH 8

|                | Fa 2006 | Sp 2007 | Fa 2007 | Sp 2008 | Fa 2008 | Sp 2009 |
|----------------|---------|---------|---------|---------|---------|---------|
| Success        | 66%     | 63%     | 68%     | 63%     | 58%     | 45%     |
| Non-Success    | 15%     | 15%     | 9%      | 18%     | 19%     | 35%     |
| Withdrawal     | 18%     | 22%     | 23%     | 19%     | 23%     | 20%     |
| Total Percent  | 100%    | 100%    | 100%    | 100%    | 100%    | 100%    |
| Total Enrolled | 65      | 78      | 77      | 88      | 79      | 135     |