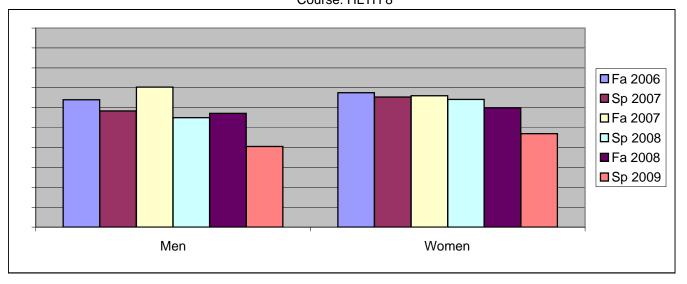

Chabot Success Rates By Gender and Semester Course: HLTH 8

|                | Fa 2006 | Sp 2007 | Fa 2007 | Sp 2008 | Fa 2008 | Sp 2009 |
|----------------|---------|---------|---------|---------|---------|---------|
| Men            |         | -       |         | -       |         | -       |
| Success        | 64%     | 58%     | 70%     | 55%     | 57%     | 41%     |
| Non-Success    | 20%     | 29%     | 15%     | 15%     | 18%     | 35%     |
| Withdrawal     | 16%     | 13%     | 15%     | 30%     | 25%     | 24%     |
| Total Percent  | 100%    | 100%    | 100%    | 100%    | 100%    | 100%    |
| Total Enrolled | 25      | 24      | 27      | 20      | 28      | 37      |
| Women          |         |         |         |         |         |         |
| Success        | 68%     | 65%     | 66%     | 64%     | 60%     | 47%     |
| Non-Success    | 13%     | 10%     | 6%      | 19%     | 20%     | 35%     |
| Withdrawal     | 20%     | 25%     | 28%     | 16%     | 20%     | 18%     |
| Total Percent  | 100%    | 100%    | 100%    | 100%    | 100%    | 100%    |
| Total Enrolled | 40      | 52      | 50      | 67      | 50      | 98      |