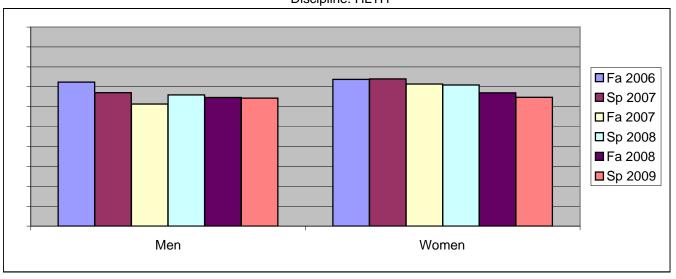

Chabot Success Rates By Gender and Semester Discipline: HLTH

|                | Fa 2006 | Sp 2007 | Fa 2007 | Sp 2008 | Fa 2008 | Sp 2009 |
|----------------|---------|---------|---------|---------|---------|---------|
| Men            |         | •       |         | ·       |         | •       |
| Success        | 72%     | 67%     | 61%     | 66%     | 65%     | 64%     |
| Non-Success    | 15%     | 16%     | 15%     | 16%     | 15%     | 17%     |
| Withdrawal     | 13%     | 17%     | 24%     | 18%     | 20%     | 19%     |
| Total Percent  | 100%    | 100%    | 100%    | 100%    | 100%    | 100%    |
| Total Enrolled | 517     | 522     | 600     | 637     | 642     | 658     |
| Women          |         |         |         |         |         |         |
| Success        | 74%     | 74%     | 71%     | 71%     | 67%     | 65%     |
| Non-Success    | 12%     | 11%     | 8%      | 14%     | 16%     | 19%     |
| Withdrawal     | 14%     | 15%     | 20%     | 15%     | 17%     | 16%     |
| Total Percent  | 100%    | 100%    | 100%    | 100%    | 100%    | 100%    |
| Total Enrolled | 760     | 746     | 871     | 942     | 989     | 967     |