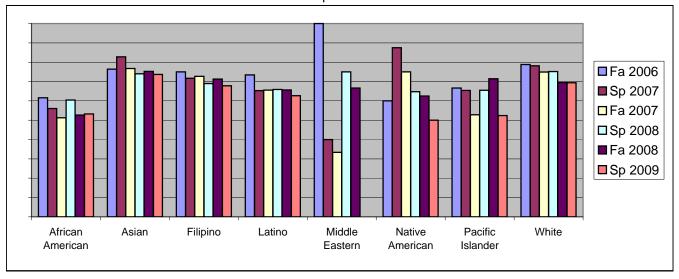

Chabot Success Rates By Ethnicity and Semester Discipline: HLTH

|                  |                | Fa 2006 | Sp 2007 | Fa 2007 | Sp 2008 | Fa 2008 | Sp 2009 |
|------------------|----------------|---------|---------|---------|---------|---------|---------|
| African American |                |         |         |         |         |         |         |
|                  | Success        | 62%     | 56%     | 51%     | 60%     | 53%     | 53%     |
|                  | Non-Success    | 20%     | 17%     | 14%     | 19%     | 22%     | 25%     |
|                  | Withdrawal     | 18%     | 27%     | 35%     | 21%     | 25%     | 22%     |
|                  | Total Percent  | 100%    | 100%    | 100%    | 100%    | 100%    | 100%    |
|                  | Total Enrolled | 190     | 198     | 248     | 250     | 302     | 293     |
| Asian            |                |         |         |         |         |         |         |
|                  | Success        | 76%     | 83%     | 77%     | 74%     | 75%     | 74%     |
|                  | Non-Success    | 12%     | 10%     | 9%      | 11%     | 12%     | 10%     |
|                  | Withdrawal     | 11%     | 7%      | 14%     | 15%     | 13%     | 16%     |
|                  | Total Percent  | 100%    | 100%    | 100%    | 100%    | 100%    | 100%    |
|                  | Total Enrolled | 174     | 157     | 202     | 200     | 206     | 205     |
| Filipino         |                |         |         |         |         |         |         |
|                  | Success        | 75%     | 72%     | 73%     | 69%     | 71%     | 68%     |
|                  | Non-Success    | 10%     | 10%     | 12%     | 15%     | 15%     | 18%     |
|                  | Withdrawal     | 15%     | 18%     | 15%     | 16%     | 13%     | 14%     |
|                  | Total Percent  | 100%    | 100%    | 100%    | 100%    | 100%    | 100%    |
|                  | Total Enrolled | 152     | 145     | 150     | 161     | 188     | 174     |
| Latino           |                |         |         |         |         |         |         |
|                  | Success        | 73%     | 65%     | 66%     | 66%     | 66%     | 63%     |
|                  | Non-Success    | 13%     | 17%     | 13%     | 16%     | 17%     | 20%     |
|                  | Withdrawal     | 13%     | 18%     | 21%     | 18%     | 17%     | 18%     |
|                  | Total Percent  | 100%    | 100%    | 100%    | 100%    | 100%    | 100%    |
|                  | Total Enrolled | 312     | 294     | 366     | 387     | 442     | 453     |
| Middle Eastern   |                |         |         |         |         |         |         |
|                  | Success        | 100%    | 40%     | 33%     | 75%     | 67%     | 0%      |
|                  | Non-Success    | 0%      | 20%     | 0%      | 0%      | 0%      | 0%      |
|                  | Withdrawal     | 0%      | 40%     | 67%     | 25%     | 33%     | 100%    |
|                  |                |         |         |         |         |         |         |

|           | Total Percent  | 100% | 100% | 100% | 100% | 100% | 100% |
|-----------|----------------|------|------|------|------|------|------|
|           | Total Enrolled | 5    | 5    | 6    | 4    | 3    | 2    |
| Native A  | merican        |      |      |      |      |      |      |
|           | Success        | 60%  | 88%  | 75%  | 65%  | 63%  | 50%  |
|           | Non-Success    | 27%  | 13%  | 13%  | 24%  | 6%   | 13%  |
|           | Withdrawal     | 13%  | 0%   | 13%  | 12%  | 31%  | 38%  |
|           | Total Percent  | 100% | 100% | 100% | 100% | 100% | 100% |
|           | Total Enrolled | 15   | 8    | 8    | 17   | 16   | 8    |
| Pacific I | slander        |      |      |      |      |      |      |
|           | Success        | 67%  | 65%  | 53%  | 66%  | 71%  | 52%  |
|           | Non-Success    | 13%  | 13%  | 11%  | 22%  | 11%  | 24%  |
|           | Withdrawal     | 21%  | 21%  | 36%  | 12%  | 18%  | 24%  |
|           | Total Percent  | 100% | 100% | 100% | 100% | 100% | 100% |
|           | Total Enrolled | 39   | 52   | 36   | 58   | 56   | 42   |
| White     |                |      |      |      |      |      |      |
|           | Success        | 79%  | 78%  | 75%  | 75%  | 69%  | 69%  |
|           | Non-Success    | 11%  | 9%   | 7%   | 10%  | 14%  | 15%  |
|           | Withdrawal     | 10%  | 13%  | 18%  | 15%  | 16%  | 15%  |
|           | Total Percent  | 100% | 100% | 100% | 100% | 100% | 100% |
|           | Total Enrolled | 288  | 288  | 331  | 371  | 278  | 323  |