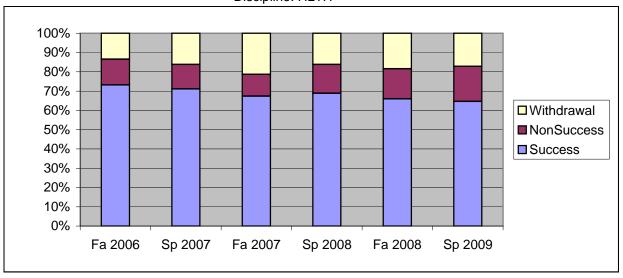

Chabot Success, Non-Success, and Withdrawal Rates By Semester Discipline: HLTH

|                | Fa 2006 | Sp 2007 | Fa 2007 | Sp 2008 | Fa 2008 | Sp 2009 |
|----------------|---------|---------|---------|---------|---------|---------|
| Success        | 73%     | 71%     | 67%     | 69%     | 66%     | 65%     |
| Non-Success    | 13%     | 13%     | 11%     | 15%     | 16%     | 18%     |
| Withdrawal     | 13%     | 16%     | 21%     | 16%     | 18%     | 17%     |
| Total Percent  | 100%    | 100%    | 100%    | 100%    | 100%    | 100%    |
| Total Enrolled | 1,284   | 1,289   | 1,498   | 1,605   | 1,656   | 1,653   |