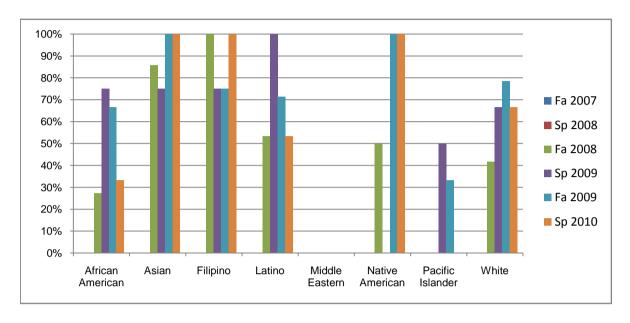

Chabot Success Rates By Ethnicity and Semester Course: HLTH 16

|            |                | Fa 2007 | Sp 2008 | Fa 2008 | Sp 2009 | Fa 2009 | Sp 2010 |
|------------|----------------|---------|---------|---------|---------|---------|---------|
| African Ar | nerican        |         |         |         |         |         |         |
|            | Success        | 0%      | 0%      | 27%     | 75%     | 67%     | 33%     |
|            | Non-Success    | 0%      | 0%      | 55%     | 13%     | 27%     | 58%     |
|            | Withdrawal     | 0%      | 0%      | 18%     | 13%     | 7%      | 8%      |
|            | Total Percent  | 0%      | 0%      | 100%    | 100%    | 100%    | 100%    |
|            | Total Enrolled | 0       | 0       | 11      | 8       | 15      | 12      |
| Asian      |                |         |         |         |         |         |         |
|            | Success        | 0%      | 0%      | 86%     | 75%     | 100%    | 100%    |
|            | Non-Success    | 0%      | 0%      | 14%     | 25%     | 0%      | 0%      |
|            | Withdrawal     | 0%      | 0%      | 0%      | 0%      | 0%      | 0%      |
|            | Total Percent  | 0%      | 0%      | 100%    | 100%    | 100%    | 100%    |
|            | Total Enrolled | 0       | 0       | 7       | 4       | 6       | 2       |
| Filipino   |                |         |         |         |         |         |         |
|            | Success        | 0%      | 0%      | 100%    | 75%     | 75%     | 100%    |
|            | Non-Success    | 0%      | 0%      | 0%      | 25%     | 0%      | 0%      |
|            | Withdrawal     | 0%      | 0%      | 0%      | 0%      | 25%     | 0%      |
|            | Total Percent  | 0%      | 0%      | 100%    | 100%    | 100%    | 100%    |
|            | Total Enrolled | 0       | 0       | 6       | 4       | 4       | 3       |
| Latino     |                |         |         |         |         |         |         |
|            | Success        | 0%      | 0%      | 53%     | 100%    | 71%     | 53%     |
|            | Non-Success    | 0%      | 0%      | 20%     | 0%      | 14%     | 20%     |
|            | Withdrawal     | 0%      | 0%      | 27%     | 0%      | 14%     | 27%     |
|            | Total Percent  | 0%      | 0%      | 100%    | 100%    | 100%    | 100%    |
|            | Total Enrolled | 0       | 0       | 15      | 6       | 14      | 15      |
| Middle Ea  | stern          |         |         |         |         |         |         |
|            | Success        | 0%      | 0%      | 0%      | 0%      | 0%      | 0%      |
|            | Non-Success    | 0%      | 0%      | 0%      | 0%      | 0%      | 0%      |
|            | Withdrawal     | 0%      | 0%      | 0%      | 0%      | 0%      | 0%      |

|            | Total Percent  | 0% | 0% | 0%   | 0%   | 0%   | 0%   |
|------------|----------------|----|----|------|------|------|------|
|            | Total Enrolled | 0  | 0  | 0    | 0    | 0    | 0    |
| Native A   | merican        |    |    |      |      |      |      |
|            | Success        | 0% | 0% | 50%  | 0%   | 100% | 100% |
|            | Non-Success    | 0% | 0% | 50%  | 0%   | 0%   | 0%   |
|            | Withdrawal     | 0% | 0% | 0%   | 0%   | 0%   | 0%   |
|            | Total Percent  | 0% | 0% | 100% | 0%   | 100% | 100% |
|            | Total Enrolled | 0  | 0  | 2    | 0    | 2    | 1    |
| Pacific Is | slander        |    |    |      |      |      |      |
|            | Success        | 0% | 0% | 0%   | 50%  | 33%  | 0%   |
|            | Non-Success    | 0% | 0% | 0%   | 50%  | 33%  | 0%   |
|            | Withdrawal     | 0% | 0% | 0%   | 0%   | 33%  | 0%   |
|            | Total Percent  | 0% | 0% | 0%   | 100% | 100% | 0%   |
|            | Total Enrolled | 0  | 0  | 0    | 2    | 3    | 0    |
| White      |                |    |    |      |      |      |      |
|            | Success        | 0% | 0% | 42%  | 67%  | 79%  | 67%  |
|            | Non-Success    | 0% | 0% | 42%  | 27%  | 14%  | 11%  |
|            | Withdrawal     | 0% | 0% | 17%  | 7%   | 7%   | 22%  |
|            | Total Percent  | 0% | 0% | 100% | 100% | 100% | 100% |
|            | Total Enrolled | 0  | 0  | 12   | 15   | 14   | 9    |