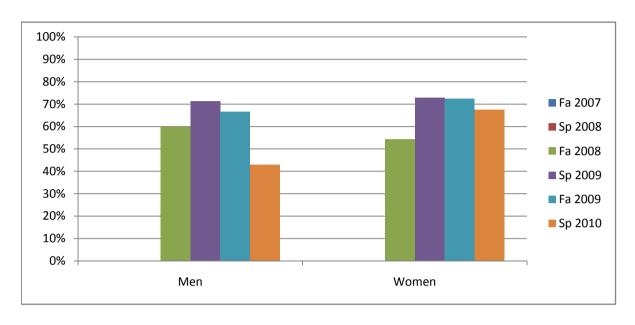

Chabot Success Rates By Gender and Semester Course: HLTH 16

|                | Fa 2007 | Sp 2008 | Fa 2008 | Sp 2009 | Fa 2009 | Sp 2010 |
|----------------|---------|---------|---------|---------|---------|---------|
| Men            |         | •       |         | ·       |         | •       |
| Success        | 0%      | 0%      | 60%     | 71%     | 67%     | 43%     |
| Non-Success    | 0%      | 0%      | 30%     | 29%     | 33%     | 43%     |
| Withdrawal     | 0%      | 0%      | 10%     | 0%      | 0%      | 14%     |
| Total Percent  | 0%      | 0%      | 100%    | 100%    | 100%    | 100%    |
| Total Enrolled | 0       | 0       | 10      | 7       | 6       | 14      |
| Women          |         |         |         |         |         |         |
| Success        | 0%      | 0%      | 54%     | 73%     | 72%     | 68%     |
| Non-Success    | 0%      | 0%      | 30%     | 19%     | 14%     | 18%     |
| Withdrawal     | 0%      | 0%      | 15%     | 8%      | 14%     | 15%     |
| Total Percent  | 0%      | 0%      | 100%    | 100%    | 100%    | 100%    |
| Total Enrolled | 0       | 0       | 46      | 37      | 58      | 34      |