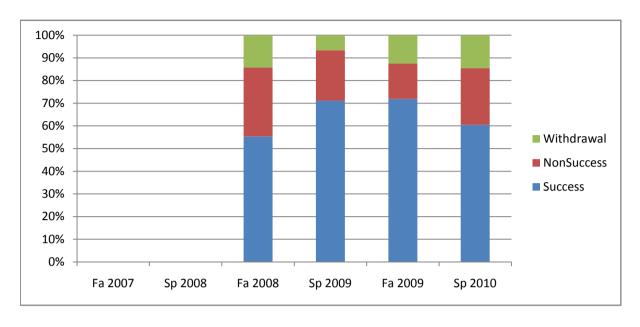

Chabot Success, Non-Success, and Withdrawal Rates By Semester Course: HLTH 16

|                | Fa 2007 | Sp 2008 | Fa 2008 | Sp 2009 | Fa 2009 | Sp 2010 |
|----------------|---------|---------|---------|---------|---------|---------|
| Success        | 0%      | 0%      | 55%     | 71%     | 72%     | 60%     |
| Non-Success    | 0%      | 0%      | 30%     | 22%     | 16%     | 25%     |
| Withdrawal     | 0%      | 0%      | 14%     | 7%      | 13%     | 15%     |
| Total Percent  | 0%      | 0%      | 100%    | 100%    | 100%    | 100%    |
| Total Enrolled | 0       | 0       | 56      | 45      | 64      | 48      |