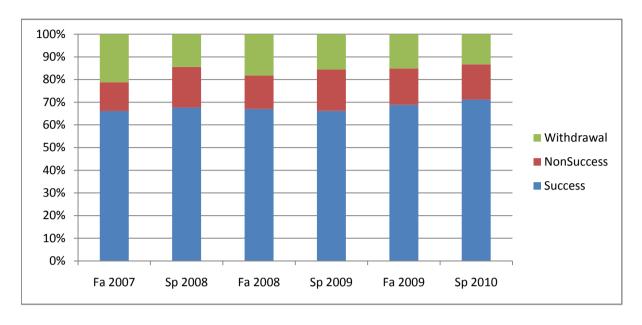

Chabot Success, Non-Success, and Withdrawal Rates By Semester Course: HLTH 1

|                | Fa 2007 | Sp 2008 | Fa 2008 | Sp 2009 | Fa 2009 | Sp 2010 |
|----------------|---------|---------|---------|---------|---------|---------|
| Success        | 66%     | 68%     | 67%     | 66%     | 69%     | 71%     |
| Non-Success    | 13%     | 18%     | 15%     | 18%     | 16%     | 16%     |
| Withdrawal     | 21%     | 14%     | 18%     | 16%     | 15%     | 13%     |
| Total Percent  | 100%    | 100%    | 100%    | 100%    | 100%    | 100%    |
| Total Enrolled | 855     | 934     | 998     | 904     | 908     | 851     |