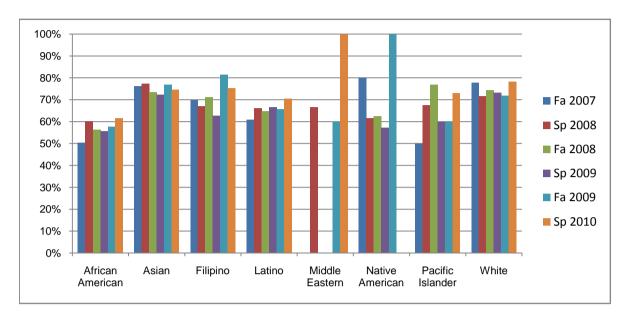

Chabot Success Rates By Ethnicity and Semester Course: HLTH 1

|                |                | Fa 2007 | Sp 2008 | Fa 2008 | Sp 2009 | Fa 2009 | Sp 2010 |
|----------------|----------------|---------|---------|---------|---------|---------|---------|
| African An     | nerican        |         |         |         |         |         |         |
|                | Success        | 50%     | 60%     | 56%     | 56%     | 58%     | 62%     |
|                | Non-Success    | 18%     | 22%     | 19%     | 26%     | 23%     | 19%     |
|                | Withdrawal     | 32%     | 18%     | 25%     | 19%     | 19%     | 19%     |
|                | Total Percent  | 100%    | 100%    | 100%    | 100%    | 100%    | 100%    |
|                | Total Enrolled | 145     | 153     | 176     | 176     | 161     | 151     |
| Asian          |                |         |         |         |         |         |         |
|                | Success        | 76%     | 77%     | 74%     | 72%     | 77%     | 75%     |
|                | Non-Success    | 10%     | 11%     | 13%     | 10%     | 12%     | 16%     |
|                | Withdrawal     | 14%     | 12%     | 13%     | 18%     | 11%     | 9%      |
|                | Total Percent  | 100%    | 100%    | 100%    | 100%    | 100%    | 100%    |
|                | Total Enrolled | 135     | 132     | 136     | 134     | 156     | 118     |
| Filipino       |                |         |         |         |         |         |         |
|                | Success        | 70%     | 67%     | 71%     | 63%     | 81%     | 75%     |
|                | Non-Success    | 15%     | 17%     | 16%     | 22%     | 10%     | 9%      |
|                | Withdrawal     | 16%     | 16%     | 13%     | 15%     | 9%      | 16%     |
|                | Total Percent  | 100%    | 100%    | 100%    | 100%    | 100%    | 100%    |
|                | Total Enrolled | 96      | 106     | 111     | 94      | 91      | 81      |
| Latino         |                |         |         |         |         |         |         |
|                | Success        | 61%     | 66%     | 65%     | 67%     | 66%     | 70%     |
|                | Non-Success    | 17%     | 19%     | 18%     | 17%     | 18%     | 17%     |
|                | Withdrawal     | 22%     | 15%     | 17%     | 16%     | 17%     | 13%     |
|                | Total Percent  | 100%    | 100%    | 100%    | 100%    | 100%    | 100%    |
|                | Total Enrolled | 199     | 224     | 279     | 249     | 236     | 254     |
| Middle Eastern |                |         |         |         |         |         |         |
|                | Success        | 0%      | 67%     | 0%      | 0%      | 60%     | 100%    |
|                | Non-Success    | 0%      | 0%      | 0%      | 0%      |         | 0%      |
|                | Withdrawal     | 100%    | 33%     | 0%      | 0%      | 0%      | 0%      |

|            | Total Percent  | 100% | 100% | 0%   | 0%   | 100% | 100% |
|------------|----------------|------|------|------|------|------|------|
|            | Total Enrolled | 2    | 3    | 0    | 0    | 5    | 3    |
| Native Ar  | merican        |      |      |      |      |      |      |
|            | Success        | 80%  | 62%  | 63%  | 57%  | 100% | 0%   |
|            | Non-Success    | 0%   | 31%  | 0%   | 14%  | 0%   | 0%   |
|            | Withdrawal     | 20%  | 8%   | 38%  | 29%  | 0%   | 0%   |
|            | Total Percent  | 100% | 100% | 100% | 100% | 100% | 0%   |
|            | Total Enrolled | 5    | 13   | 8    | 7    | 2    | 0    |
| Pacific Is | lander         |      |      |      |      |      |      |
|            | Success        | 50%  | 68%  | 77%  | 60%  | 60%  | 73%  |
|            | Non-Success    | 10%  | 25%  | 8%   | 20%  | 20%  | 12%  |
|            | Withdrawal     | 40%  | 8%   | 15%  | 20%  | 20%  | 15%  |
|            | Total Percent  | 100% | 100% | 100% | 100% | 100% | 100% |
|            | Total Enrolled | 20   | 40   | 39   | 25   | 20   | 26   |
| White      |                |      |      |      |      |      |      |
|            | Success        | 78%  | 72%  | 74%  | 73%  | 72%  | 78%  |
|            | Non-Success    | 6%   | 14%  | 9%   | 15%  | 12%  | 12%  |
|            | Withdrawal     | 16%  | 14%  | 17%  | 11%  | 16%  | 10%  |
|            | Total Percent  | 100% | 100% | 100% | 100% | 100% | 100% |
|            | Total Enrolled | 170  | 173  | 152  | 149  | 167  | 142  |