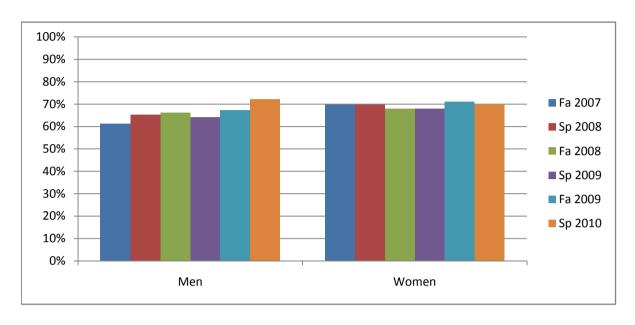

Chabot Success Rates By Gender and Semester Course: HLTH 1

|                | Fa 2007 | Sp 2008 | Fa 2008 | Sp 2009 | Fa 2009 | Sp 2010 |
|----------------|---------|---------|---------|---------|---------|---------|
| Men            |         | -       |         | •       |         |         |
| Success        | 61%     | 65%     | 66%     | 64%     | 67%     | 72%     |
| Non-Success    | 17%     | 20%     | 15%     | 20%     | 17%     | 16%     |
| Withdrawal     | 22%     | 15%     | 18%     | 16%     | 16%     | 12%     |
| Total Percent  | 100%    | 100%    | 100%    | 100%    | 100%    | 100%    |
| Total Enrolled | 377     | 413     | 429     | 414     | 407     | 407     |
| Women          |         |         |         |         |         |         |
| Success        | 70%     | 70%     | 68%     | 68%     | 71%     | 70%     |
| Non-Success    | 9%      | 16%     | 14%     | 17%     | 15%     | 15%     |
| Withdrawal     | 21%     | 14%     | 18%     | 15%     | 14%     | 15%     |
| Total Percent  | 100%    | 100%    | 100%    | 100%    | 100%    | 100%    |
| Total Enrolled | 464     | 503     | 553     | 478     | 474     | 429     |