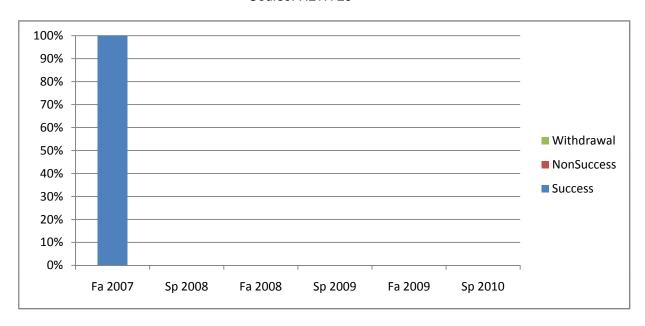

Chabot Success, Non-Success, and Withdrawal Rates By Semester Course: HLTH 29

|                | Fa 2007 | Sp 2008 | Fa 2008 | Sp 2009 | Fa 2009 | Sp 2010 |
|----------------|---------|---------|---------|---------|---------|---------|
| Success        | 100%    | 0%      | 0%      | 0%      | 0%      | 0%      |
| Non-Success    | 0%      | 0%      | 0%      | 0%      | 0%      | 0%      |
| Withdrawal     | 0%      | 0%      | 0%      | 0%      | 0%      | 0%      |
| Total Percent  | 100%    | 0%      | 0%      | 0%      | 0%      | 0%      |
| Total Enrolled | 2       | 0       | 0       | 0       | 0       | 0       |