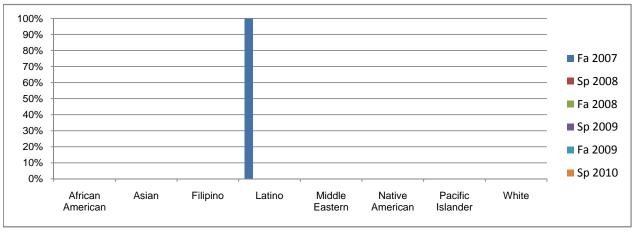

## Chabot Success Rates By Ethnicity and Semester Course: HLTH 29

|                |                           | Fa 2007 | Sp 2008  | Fa 2008  | Sp 2009  | Fa 2009  | Sp 2010 |
|----------------|---------------------------|---------|----------|----------|----------|----------|---------|
| African Ameri  |                           |         |          |          |          |          |         |
| 5              | Success                   | 0%      | 0%       | 0%       | 0%       | 0%       | 0%      |
|                | Non-Success               | 0%      | 0%       | 0%       | 0%       | 0%       | 0%      |
|                | Nithdrawal                | 0%      | 0%       | 0%       | 0%       | 0%       | 0%      |
| -              | Total Percent             | 0%      | 0%       | 0%       | 0%       | 0%       | 0%      |
| -              | Total Enrolled            | 0       | 0        | 0        | 0        | 0        | 0       |
| Asian          |                           |         |          |          |          |          |         |
|                | Success                   | 0%      | 0%       | 0%       | 0%       | 0%       | 0%      |
| 1              | Non-Success               | 0%      | 0%       | 0%       | 0%       | 0%       | 0%      |
| 1              | Nithdrawal                | 0%      | 0%       | 0%       | 0%       | 0%       | 0%      |
| -              | Total Percent             | 0%      | 0%       | 0%       | 0%       | 0%       | 0%      |
| -              | Total Enrolled            | 0       | 0        | 0        | 0        | 0        | 0       |
| ilipino        |                           |         |          |          |          |          |         |
| •              | Success                   | 0%      | 0%       | 0%       | 0%       | 0%       | 0%      |
| 1              | Non-Success               | 0%      | 0%       | 0%       | 0%       | 0%       | 0%      |
|                | Nithdrawal                | 0%      | 0%       | 0%       | 0%       | 0%       | 0%      |
|                | Total Percent             | 0%      | 0%       | 0%       | 0%       | 0%       | 0%      |
|                | Total Enrolled            | 0       | 0        | 0        | 0        | 0        | 0       |
| _atino         |                           | · ·     | •        | •        | •        | •        | ·       |
|                | Success                   | 100%    | 0%       | 0%       | 0%       | 0%       | 0%      |
|                | Non-Success               | 0%      | 0%       | 0%       | 0%       | 0%       | 0%      |
|                | Nithdrawal                | 0%      | 0%       | 0%       | 0%       | 0%       | 0%      |
|                | Total Percent             | 100%    | 0%       | 0%       | 0%       | 0%       | 0%      |
|                | Total Enrolled            | 2       | 0        | 0        | 0        | 0        | 0       |
| liddle Easter  |                           | _       | · ·      | Ū        | ·        | · ·      | Ū       |
|                | Success                   | 0%      | 0%       | 0%       | 0%       | 0%       | 0%      |
|                | Non-Success               | 0%      | 0%       | 0%       | 0%       | 0%       | 0%      |
|                | Nithdrawal                | 0%      | 0%       | 0%       | 0%       | 0%       | 0%      |
|                | Total Percent             | 0%      | 0%       | 0%       | 0%       | 0%       | 0%      |
|                | Total Enrolled            | 0 %     | 0        | 0%       | 0        | 0 %      | 0%      |
| lative Americ  |                           | U       | U        | U        | U        | U        | U       |
|                | Success                   | 0%      | 0%       | 0%       | 0%       | 0%       | 0%      |
|                | Non-Success               | 0%      | 0%<br>0% | 0%<br>0% | 0%       | 0%<br>0% | 0%      |
|                | Non-Success<br>Withdrawal | 0%      | 0%<br>0% | 0%<br>0% | 0%<br>0% | 0%<br>0% | 0%      |
|                |                           |         |          |          |          |          |         |
|                | Total Percent             | 0%      | 0%       | 0%       | 0%       | 0%       | 0%      |
|                | Total Enrolled            | 0       | 0        | 0        | 0        | 0        | 0       |
| Pacific Island |                           | 00/     | 00/      | 00/      | 00/      | 00/      | 00/     |
|                | Success                   | 0%      | 0%       | 0%       | 0%       | 0%       | 0%      |
|                | Non-Success               | 0%      | 0%       | 0%       | 0%       | 0%       | 0%      |
|                | Withdrawal                | 0%      | 0%       | 0%       | 0%       | 0%       | 0%      |
|                | Total Percent             | 0%      | 0%       | 0%       | 0%       | 0%       | 0%      |
|                | Total Enrolled            | 0       | 0        | 0        | 0        | 0        | 0       |
| Vhite          | _                         |         |          |          |          |          |         |
|                | Success                   | 0%      | 0%       | 0%       | 0%       | 0%       | 0%      |
|                | Non-Success               | 0%      | 0%       | 0%       | 0%       | 0%       | 0%      |
|                | Nithdrawal                | 0%      | 0%       | 0%       | 0%       | 0%       | 0%      |
|                | Total Percent             | 0%      | 0%       | 0%       | 0%       | 0%       | 0%      |
| -              | Total Enrolled            | 0       | 0        | 0        | 0        | 0        | 0       |