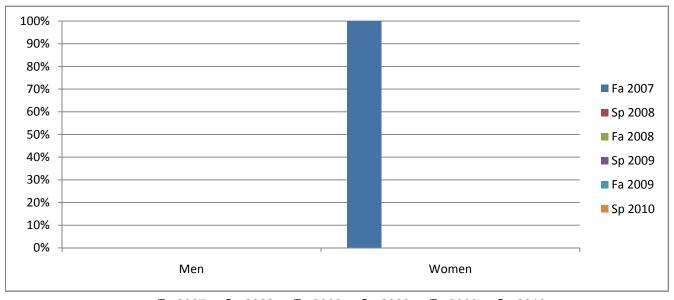

## Chabot Success Rates By Gender and Semester Course: HLTH 29

|                | Fa 2007 | Sp 2008 | Fa 2008 | Sp 2009 | Fa 2009 | Sp 2010 |
|----------------|---------|---------|---------|---------|---------|---------|
| Men            |         |         |         |         |         |         |
| Success        | 0%      | 0%      | 0%      | 0%      | 0%      | 0%      |
| Non-Success    | 0%      | 0%      | 0%      | 0%      | 0%      | 0%      |
| Withdrawal     | 0%      | 0%      | 0%      | 0%      | 0%      | 0%      |
| Total Percent  | 0%      | 0%      | 0%      | 0%      | 0%      | 0%      |
| Total Enrolled | 0       | 0       | 0       | 0       | 0       | 0       |
| Women          |         |         |         |         |         |         |
| Success        | 100%    | 0%      | 0%      | 0%      | 0%      | 0%      |
| Non-Success    | 0%      | 0%      | 0%      | 0%      | 0%      | 0%      |
| Withdrawal     | 0%      | 0%      | 0%      | 0%      | 0%      | 0%      |
| Total Percent  | 100%    | 0%      | 0%      | 0%      | 0%      | 0%      |
| Total Enrolled | 2       | 0       | 0       | 0       | 0       | 0       |