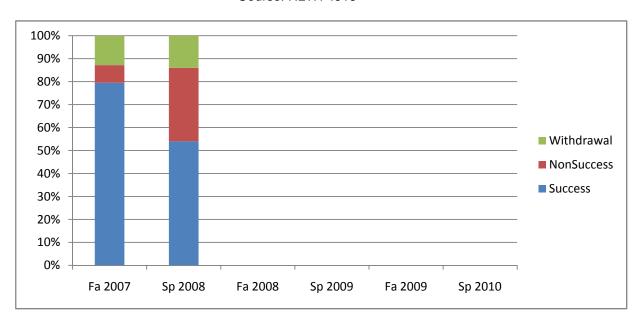

Chabot Success, Non-Success, and Withdrawal Rates By Semester Course: HLTH 4916

|                | Fa 2007 | Sp 2008 | Fa 2008 | Sp 2009 | Fa 2009 | Sp 2010 |
|----------------|---------|---------|---------|---------|---------|---------|
| Success        | 79%     | 54%     | 0%      | 0%      | 0%      | 0%      |
| Non-Success    | 8%      | 32%     | 0%      | 0%      | 0%      | 0%      |
| Withdrawal     | 13%     | 14%     | 0%      | 0%      | 0%      | 0%      |
| Total Percent  | 100%    | 100%    | 0%      | 0%      | 0%      | 0%      |
| Total Enrolled | 39      | 50      | 0       | 0       | 0       | 0       |