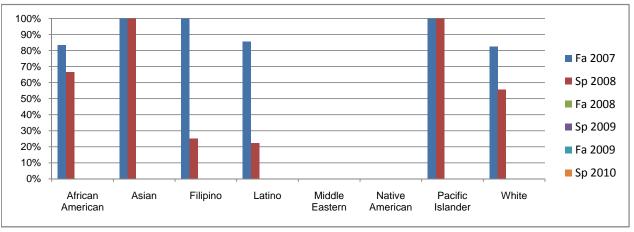

## Chabot Success Rates By Ethnicity and Semester Course: HLTH 4916

| A f         |                | Fa 2007 | Sp 2008   | Fa 2008 | Sp 2009  | Fa 2009  | Sp 2010  |
|-------------|----------------|---------|-----------|---------|----------|----------|----------|
| African A   |                | 000/    | 070/      | 00/     | 00/      | 00/      | 00/      |
|             | Success        | 83%     | 67%       | 0%      | 0%       | 0%       | 0%       |
|             | Non-Success    | 0%      | 25%<br>8% | 0%      | 0%<br>0% | 0%<br>0% | 0%<br>0% |
|             | Withdrawal     | 17%     |           | 0%      |          |          |          |
|             | Total Percent  | 100%    | 100%      | 0%      | 0%       | 0%       | 0%       |
|             | Total Enrolled | 6       | 12        | 0       | 0        | 0        | 0        |
| Asian       |                | 4000/   | 1000/     | 00/     | 00/      | 00/      | 201      |
|             | Success        | 100%    | 100%      | 0%      | 0%       | 0%       | 0%       |
|             | Non-Success    | 0%      | 0%        | 0%      | 0%       | 0%       | 0%       |
|             | Withdrawal     | 0%      | 0%        | 0%      | 0%       | 0%       | 0%       |
|             | Total Percent  | 100%    | 100%      | 0%      | 0%       | 0%       | 0%       |
|             | Total Enrolled | 3       | 1         | 0       | 0        | 0        | 0        |
| Filipino    | _              |         |           |         |          |          |          |
|             | Success        | 100%    | 25%       | 0%      | 0%       | 0%       | 0%       |
|             | Non-Success    | 0%      | 25%       | 0%      | 0%       | 0%       | 0%       |
|             | Withdrawal     | 0%      | 50%       | 0%      | 0%       | 0%       | 0%       |
|             | Total Percent  | 100%    | 100%      | 0%      | 0%       | 0%       | 0%       |
|             | Total Enrolled | 2       | 4         | 0       | 0        | 0        | 0        |
| Latino      |                |         |           |         |          |          |          |
|             | Success        | 86%     | 22%       | 0%      | 0%       | 0%       | 0%       |
|             | Non-Success    | 0%      | 56%       | 0%      | 0%       | 0%       | 0%       |
|             | Withdrawal     | 14%     | 22%       | 0%      | 0%       | 0%       | 0%       |
|             | Total Percent  | 100%    | 100%      | 0%      | 0%       | 0%       | 0%       |
|             | Total Enrolled | 7       | 9         | 0       | 0        | 0        | 0        |
| Middle Ea   | stern          |         |           |         |          |          |          |
|             | Success        | 0%      | 0%        | 0%      | 0%       | 0%       | 0%       |
|             | Non-Success    | 0%      | 0%        | 0%      | 0%       | 0%       | 0%       |
|             | Withdrawal     | 0%      | 0%        | 0%      | 0%       | 0%       | 0%       |
|             | Total Percent  | 0%      | 0%        | 0%      | 0%       | 0%       | 0%       |
|             | Total Enrolled | 0       | 0         | 0       | 0        | 0        | 0        |
| Native An   | nerican        |         |           |         |          |          |          |
|             | Success        | 0%      | 0%        | 0%      | 0%       | 0%       | 0%       |
|             | Non-Success    | 100%    | 0%        | 0%      | 0%       | 0%       | 0%       |
|             | Withdrawal     | 0%      | 0%        | 0%      | 0%       | 0%       | 0%       |
|             | Total Percent  | 100%    | 0%        | 0%      | 0%       | 0%       | 0%       |
|             | Total Enrolled | 1       | 0         | 0       | 0        | 0        | 0        |
| Pacific Isl | ander          |         |           |         |          |          |          |
|             | Success        | 100%    | 100%      | 0%      | 0%       | 0%       | 0%       |
|             | Non-Success    | 0%      | 0%        | 0%      | 0%       | 0%       | 0%       |
|             | Withdrawal     | 0%      | 0%        | 0%      | 0%       | 0%       | 0%       |
|             | Total Percent  | 100%    | 100%      | 0%      | 0%       | 0%       | 0%       |
|             | Total Enrolled | 1       | 1         | 0       | 0        | 0        | 0        |
| White       |                |         |           |         |          |          |          |
|             | Success        | 82%     | 56%       | 0%      | 0%       | 0%       | 0%       |
|             | Non-Success    | 6%      | 33%       | 0%      | 0%       | 0%       | 0%       |
|             | Withdrawal     | 12%     | 11%       | 0%      | 0%       | 0%       | 0%       |
|             | Total Percent  | 100%    | 100%      | 0%      | 0%       | 0%       | 0%       |
|             | Total Enrolled | 17      | 18        | 0       | 0        | 0        | 0        |