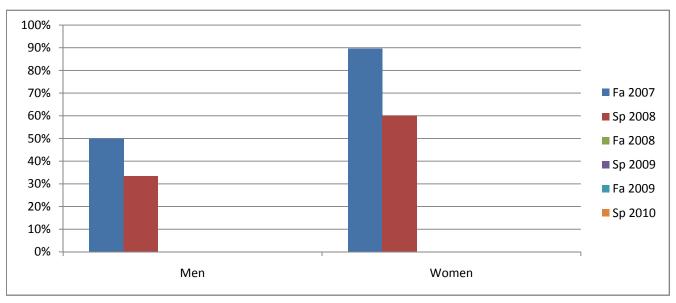

## Chabot Success Rates By Gender and Semester Course: HLTH 4916

|                | Fa 2007 | Sp 2008 | Fa 2008 | Sp 2009 | Fa 2009 | Sp 2010 |
|----------------|---------|---------|---------|---------|---------|---------|
| Men            |         |         |         |         |         |         |
| Success        | 50%     | 33%     | 0%      | 0%      | 0%      | 0%      |
| Non-Success    | 30%     | 44%     | 0%      | 0%      | 0%      | 0%      |
| Withdrawal     | 20%     | 22%     | 0%      | 0%      | 0%      | 0%      |
| Total Percent  | 100%    | 100%    | 0%      | 0%      | 0%      | 0%      |
| Total Enrolled | 10      | 9       | 0       | 0       | 0       | 0       |
| Women          |         |         |         |         |         |         |
| Success        | 90%     | 60%     | 0%      | 0%      | 0%      | 0%      |
| Non-Success    | 0%      | 28%     | 0%      | 0%      | 0%      | 0%      |
| Withdrawal     | 10%     | 13%     | 0%      | 0%      | 0%      | 0%      |
| Total Percent  | 100%    | 100%    | 0%      | 0%      | 0%      | 0%      |
| Total Enrolled | 29      | 40      | 0       | 0       | 0       | 0       |