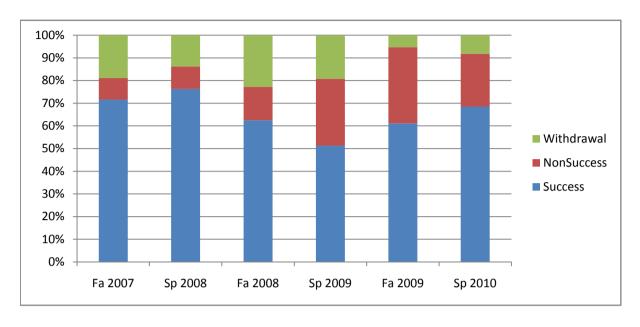

Chabot Success, Non-Success, and Withdrawal Rates By Semester Course: HLTH 4

|                | Fa 2007 | Sp 2008 | Fa 2008 | Sp 2009 | Fa 2009 | Sp 2010 |
|----------------|---------|---------|---------|---------|---------|---------|
| Success        | 72%     | 76%     | 63%     | 51%     | 61%     | 68%     |
| Non-Success    | 9%      | 10%     | 15%     | 29%     | 34%     | 23%     |
| Withdrawal     | 19%     | 14%     | 23%     | 19%     | 5%      | 8%      |
| Total Percent  | 100%    | 100%    | 100%    | 100%    | 100%    | 100%    |
| Total Enrolled | 95      | 80      | 88      | 78      | 95      | 73      |