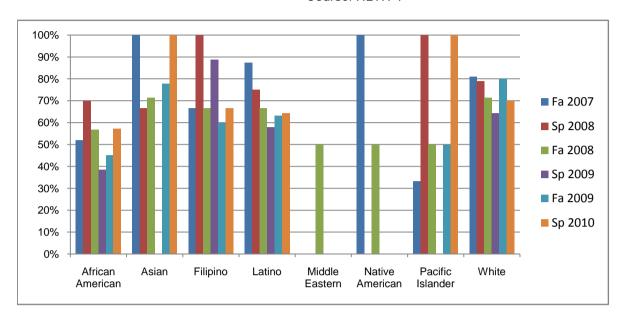

Chabot Success Rates By Ethnicity and Semester Course: HLTH 4

|            |                | Fa 2007 | Sp 2008 | Fa 2008 | Sp 2009 | Fa 2009 | Sp 2010 |
|------------|----------------|---------|---------|---------|---------|---------|---------|
| African Ar | merican        |         |         |         |         |         |         |
|            | Success        | 52%     | 70%     | 57%     | 38%     | 45%     | 57%     |
|            | Non-Success    | 16%     | 15%     | 23%     | 35%     | 52%     | 38%     |
|            | Withdrawal     | 32%     | 15%     | 20%     | 27%     | 3%      | 5%      |
|            | Total Percent  | 100%    | 100%    | 100%    | 100%    | 100%    | 100%    |
|            | Total Enrolled | 25      | 20      | 30      | 26      | 31      | 21      |
| Asian      |                |         |         |         |         |         |         |
|            | Success        | 100%    | 67%     | 71%     | 0%      | 78%     | 100%    |
|            | Non-Success    | 0%      | 33%     | 14%     | 100%    | 11%     | 0%      |
|            | Withdrawal     | 0%      | 0%      | 14%     | 0%      | 11%     | 0%      |
|            | Total Percent  | 100%    | 100%    | 100%    | 100%    | 100%    | 100%    |
|            | Total Enrolled | 5       | 6       | 7       | 1       | 9       | 6       |
| Filipino   |                |         |         |         |         |         |         |
|            | Success        | 67%     | 100%    | 67%     | 89%     | 60%     |         |
|            | Non-Success    | 33%     | 0%      | 17%     | 0%      | 20%     | 33%     |
|            | Withdrawal     | 0%      | 0%      | 17%     | 11%     | 20%     | 0%      |
|            | Total Percent  | 100%    | 100%    | 100%    | 100%    | 100%    | 100%    |
|            | Total Enrolled | 3       | 1       | 6       | 9       | 5       | 3       |
| Latino     |                |         |         |         |         |         |         |
|            | Success        | 88%     | 75%     | 67%     |         |         | 64%     |
|            | Non-Success    | 8%      | 4%      | 11%     | 37%     |         | 29%     |
|            | Withdrawal     | 4%      | 21%     | 22%     | 5%      | 0%      | 7%      |
|            | Total Percent  | 100%    | 100%    | 100%    | 100%    | 100%    | 100%    |
|            | Total Enrolled | 24      | 24      | 18      | 19      | 19      | 28      |
| Middle Ea  |                |         |         |         |         |         |         |
|            | Success        | 0%      | 0%      | 50%     | 0%      |         |         |
|            | Non-Success    | 0%      | 0%      | 0%      | 0%      | 0%      | 0%      |
|            | Withdrawal     | 100%    | 0%      | 50%     | 0%      | 0%      | 0%      |

| Т              | otal Percent  | 100% | 0%   | 100% | 0%   | 0%   | 0%   |
|----------------|---------------|------|------|------|------|------|------|
| Т              | otal Enrolled | 1    | 0    | 2    | 0    | 0    | 0    |
| Native Amer    | ican          |      |      |      |      |      |      |
| S              | Success       | 100% | 0%   | 50%  | 0%   | 0%   | 0%   |
| N              | Ion-Success   | 0%   | 0%   | 0%   | 0%   | 0%   | 0%   |
| V              | Vithdrawal    | 0%   | 0%   | 50%  | 0%   | 0%   | 0%   |
| Т              | otal Percent  | 100% | 0%   | 100% | 0%   | 0%   | 0%   |
| Т              | otal Enrolled | 1    | 0    | 2    | 0    | 0    | 0    |
| Pacific Island | der           |      |      |      |      |      |      |
| S              | Success       | 33%  | 100% | 50%  | 0%   | 50%  | 100% |
| N              | Ion-Success   | 17%  | 0%   | 0%   | 0%   | 50%  | 0%   |
| V              | Vithdrawal    | 50%  | 0%   | 50%  | 100% | 0%   | 0%   |
| Т              | otal Percent  | 100% | 100% | 100% | 100% | 100% | 100% |
| Т              | otal Enrolled | 6    | 4    | 2    | 1    | 2    | 2    |
| White          |               |      |      |      |      |      |      |
| S              | Success       | 81%  | 79%  | 71%  | 64%  | 80%  | 70%  |
| N              | Ion-Success   | 0%   | 11%  | 14%  | 21%  | 20%  | 0%   |
| V              | Vithdrawal    | 19%  | 11%  | 14%  | 14%  | 0%   | 30%  |
| Т              | otal Percent  | 100% | 100% | 100% | 100% | 100% | 100% |
| Т              | otal Enrolled | 21   | 19   | 14   | 14   | 20   | 10   |