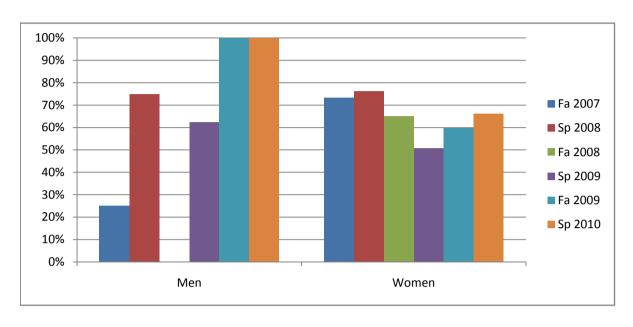

Chabot Success Rates By Gender and Semester Course: HLTH 4

|                | Fa 2007 | Sp 2008 | Fa 2008 | Sp 2009 | Fa 2009 | Sp 2010 |
|----------------|---------|---------|---------|---------|---------|---------|
| Men            |         | •       |         | •       |         |         |
| Success        | 25%     | 75%     | 0%      | 63%     | 100%    | 100%    |
| Non-Success    | 25%     | 0%      | 33%     | 25%     | 0%      | 0%      |
| Withdrawal     | 50%     | 25%     | 67%     | 13%     | 0%      | 0%      |
| Total Percent  | 100%    | 100%    | 100%    | 100%    | 100%    | 100%    |
| Total Enrolled | 4       | 4       | 3       | 8       | 1       | 4       |
| Women          |         |         |         |         |         |         |
| Success        | 73%     | 76%     | 65%     | 51%     | 60%     | 66%     |
| Non-Success    | 9%      | 11%     | 14%     | 29%     | 35%     | 25%     |
| Withdrawal     | 18%     | 13%     | 20%     | 20%     | 5%      | 9%      |
| Total Percent  | 100%    | 100%    | 100%    | 100%    | 100%    | 100%    |
| Total Enrolled | 90      | 76      | 83      | 69      | 92      | 68      |