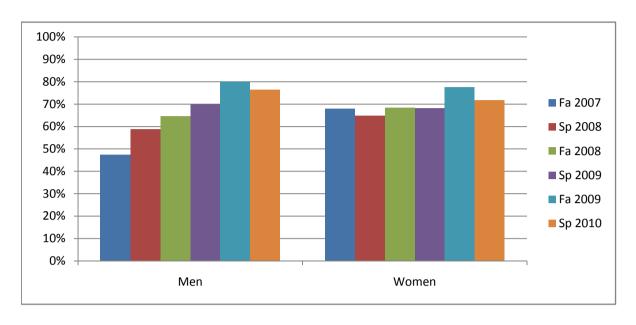

Chabot Success Rates By Gender and Semester Course: HLTH 51A

|                | Fa 2007 | Sp 2008 | Fa 2008 | Sp 2009 | Fa 2009 | Sp 2010 |
|----------------|---------|---------|---------|---------|---------|---------|
| Men            |         | •       |         | •       |         | •       |
| Success        | 47%     | 59%     | 65%     | 70%     | 80%     | 76%     |
| Non-Success    | 21%     | 12%     | 12%     | 10%     | 8%      | 18%     |
| Withdrawal     | 32%     | 29%     | 24%     | 20%     | 12%     | 6%      |
| Total Percent  | 100%    | 100%    | 100%    | 100%    | 100%    | 100%    |
| Total Enrolled | 19      | 17      | 17      | 20      | 25      | 34      |
| Women          |         |         |         |         |         |         |
| Success        | 68%     | 65%     | 68%     | 68%     | 78%     | 72%     |
| Non-Success    | 11%     | 8%      | 18%     | 13%     | 5%      | 10%     |
| Withdrawal     | 21%     | 27%     | 13%     | 18%     | 18%     | 18%     |
| Total Percent  | 100%    | 100%    | 100%    | 100%    | 100%    | 100%    |
| Total Enrolled | 81      | 77      | 76      | 82      | 80      | 99      |