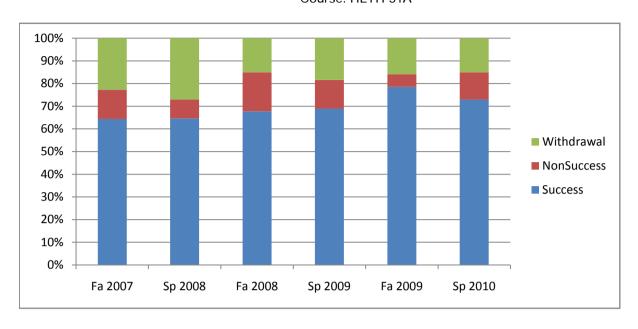

Chabot Success, Non-Success, and Withdrawal Rates By Semester Course: HLTH 51A

|                | Fa 2007 | Sp 2008 | Fa 2008 | Sp 2009 | Fa 2009 | Sp 2010 |
|----------------|---------|---------|---------|---------|---------|---------|
| Success        | 64%     | 65%     | 68%     | 69%     | 79%     | 73%     |
| Non-Success    | 13%     | 8%      | 17%     | 13%     | 6%      | 12%     |
| Withdrawal     | 23%     | 27%     | 15%     | 18%     | 16%     | 15%     |
| Total Percent  | 100%    | 100%    | 100%    | 100%    | 100%    | 100%    |
| Total Enrolled | 101     | 96      | 93      | 103     | 107     | 133     |