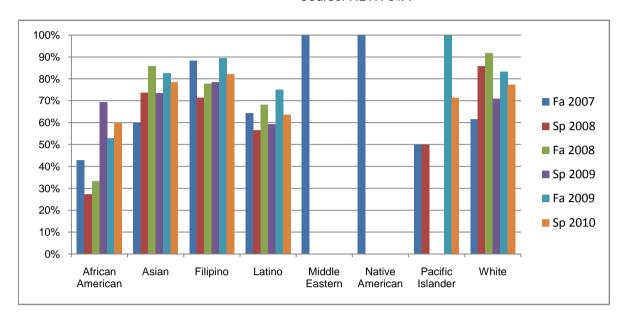

Chabot Success Rates By Ethnicity and Semester Course: HLTH 51A

|           |                | Fa 2007 | Sp 2008 | Fa 2008 | Sp 2009 | Fa 2009 | Sp 2010 |
|-----------|----------------|---------|---------|---------|---------|---------|---------|
| African A | merican        |         | •       |         |         |         | -       |
|           | Success        | 43%     | 27%     | 33%     | 69%     | 53%     | 60%     |
|           | Non-Success    | 14%     | 18%     | 33%     | 23%     | 12%     | 10%     |
|           | Withdrawal     | 43%     | 55%     | 33%     | 8%      | 35%     | 30%     |
|           | Total Percent  | 100%    | 100%    | 100%    | 100%    | 100%    | 100%    |
|           | Total Enrolled | 14      | 11      | 18      | 13      | 17      | 20      |
| Asian     |                |         |         |         |         |         |         |
|           | Success        | 60%     | 74%     | 86%     | 73%     | 83%     | 79%     |
|           | Non-Success    | 20%     | 5%      | 0%      | 7%      | 9%      | 7%      |
|           | Withdrawal     | 20%     | 21%     | 14%     | 20%     | 9%      | 14%     |
|           | Total Percent  | 100%    | 100%    | 100%    | 100%    | 100%    | 100%    |
|           | Total Enrolled | 15      | 19      | 14      | 15      | 23      | 14      |
| Filipino  |                |         |         |         |         |         |         |
|           | Success        | 88%     | 71%     | 78%     | 79%     | 89%     | 82%     |
|           | Non-Success    | 6%      | 7%      | 11%     | 7%      | 5%      | 14%     |
|           | Withdrawal     | 6%      | 21%     | 11%     | 14%     | 5%      | 4%      |
|           | Total Percent  | 100%    | 100%    | 100%    | 100%    | 100%    | 100%    |
|           | Total Enrolled | 17      | 14      | 18      | 14      | 19      | 28      |
| Latino    |                |         |         |         |         |         |         |
|           | Success        | 64%     | 57%     | 68%     | 59%     | 75%     | 64%     |
|           | Non-Success    | 7%      | 13%     | 23%     | 11%     | 0%      | 12%     |
|           | Withdrawal     | 29%     | 30%     | 9%      | 30%     | 25%     | 24%     |
|           | Total Percent  | 100%    | 100%    | 100%    | 100%    | 100%    | 100%    |
|           | Total Enrolled | 28      | 23      | 22      | 27      | 24      | 33      |
| Middle Ea | stern          |         |         |         |         |         |         |
|           | Success        | 100%    | 0%      | 0%      | 0%      | 0%      | 0%      |
|           | Non-Success    | 0%      | 0%      | 0%      | 0%      | 0%      | 0%      |
|           | Withdrawal     | 0%      | 0%      | 0%      | 100%    | 0%      | 0%      |

|            | Total Percent  | 100% | 0%   | 0%   | 100% | 0%   | 0%   |
|------------|----------------|------|------|------|------|------|------|
|            | Total Enrolled | 1    | 0    | 0    | 1    | 0    | 0    |
| Native A   | merican        |      |      |      |      |      |      |
|            | Success        | 100% | 0%   | 0%   | 0%   | 0%   | 0%   |
|            | Non-Success    | 0%   | 0%   | 0%   | 0%   | 0%   | 0%   |
|            | Withdrawal     | 0%   | 0%   | 0%   | 100% | 0%   | 0%   |
|            | Total Percent  | 100% | 0%   | 0%   | 100% | 0%   | 0%   |
|            | Total Enrolled | 1    | 0    | 0    | 1    | 0    | 0    |
| Pacific Is | slander        |      |      |      |      |      |      |
|            | Success        | 50%  | 50%  | 0%   | 0%   | 100% | 71%  |
|            | Non-Success    | 25%  | 0%   | 100% | 0%   | 0%   | 0%   |
|            | Withdrawal     | 25%  | 50%  | 0%   | 100% | 0%   | 29%  |
|            | Total Percent  | 100% | 100% | 100% | 100% | 100% | 100% |
|            | Total Enrolled | 4    | 4    | 1    | 1    | 3    | 7    |
| White      |                |      |      |      |      |      |      |
|            | Success        | 62%  | 86%  | 92%  | 71%  | 83%  | 77%  |
|            | Non-Success    | 15%  | 0%   | 0%   | 21%  | 6%   | 18%  |
|            | Withdrawal     | 23%  | 14%  | 8%   | 8%   | 11%  | 5%   |
|            | Total Percent  | 100% | 100% | 100% | 100% | 100% | 100% |
|            | Total Enrolled | 13   | 14   | 12   | 24   | 18   | 22   |