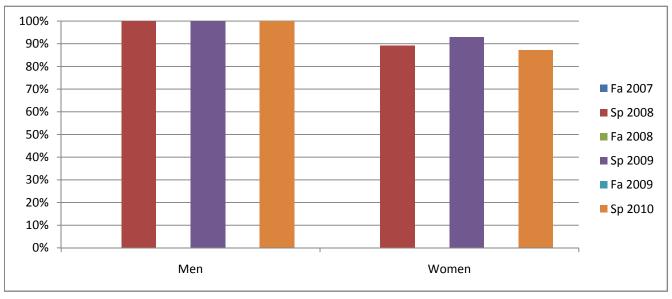

## Chabot Success Rates By Gender and Semester Course: HLTH 51B

|                | Fa 2007 | Sp 2008 | Fa 2008 | Sp 2009 | Fa 2009 | Sp 2010 |
|----------------|---------|---------|---------|---------|---------|---------|
| Men            |         |         |         |         |         |         |
| Success        | 0%      | 100%    | 0%      | 100%    | 0%      | 100%    |
| Non-Success    | 0%      | 0%      | 0%      | 0%      | 0%      | 0%      |
| Withdrawal     | 0%      | 0%      | 0%      | 0%      | 0%      | 0%      |
| Total Percent  | 0%      | 100%    | 0%      | 100%    | 0%      | 100%    |
| Total Enrolled | 0       | 3       | 0       | 1       | 0       | 6       |
| Women          |         |         |         |         |         |         |
| Success        | 0%      | 89%     | 0%      | 93%     | 0%      | 87%     |
| Non-Success    | 0%      | 5%      | 0%      | 5%      | 0%      | 5%      |
| Withdrawal     | 0%      | 5%      | 0%      | 2%      | 0%      | 8%      |
| Total Percent  | 0%      | 100%    | 0%      | 100%    | 0%      | 100%    |
| Total Enrolled | 0       | 37      | 0       | 42      | 0       | 39      |