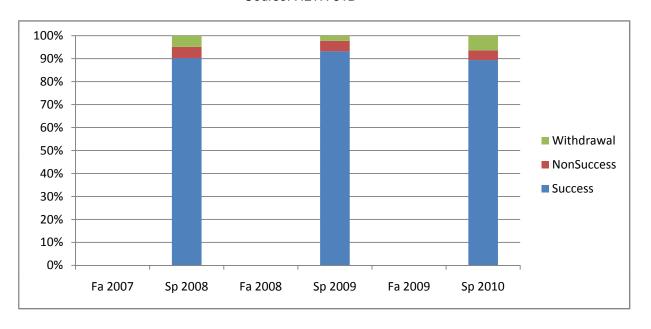

Chabot Success, Non-Success, and Withdrawal Rates By Semester Course: HLTH 51B

|                | Fa 2007 | Sp 2008 | Fa 2008 | Sp 2009 | Fa 2009 | Sp 2010 |
|----------------|---------|---------|---------|---------|---------|---------|
| Success        | 0%      | 90%     | 0%      | 93%     | 0%      | 89%     |
| Non-Success    | 0%      | 5%      | 0%      | 5%      | 0%      | 4%      |
| Withdrawal     | 0%      | 5%      | 0%      | 2%      | 0%      | 6%      |
| Total Percent  | 0%      | 100%    | 0%      | 100%    | 0%      | 100%    |
| Total Enrolled | 0       | 41      | 0       | 44      | 0       | 47      |