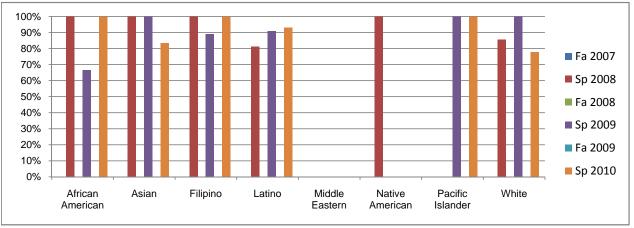

## Chabot Success Rates By Ethnicity and Semester Course: HLTH 51B

|              |                                 | Fa 2007        | Sp 2008        | Fa 2008        | Sp 2009 | Fa 2009        | Sp 2010          |
|--------------|---------------------------------|----------------|----------------|----------------|---------|----------------|------------------|
| African A    |                                 | 201            | 1000/          | 00/            | 0=0/    | 201            | 4000/            |
|              | Success                         | 0%             | 100%           | 0%             | 67%     | 0%             | 100%             |
|              | Non-Success                     | 0%             | 0%             | 0%             | 33%     | 0%             | 0%               |
|              | Withdrawal                      | 0%             | 0%             | 0%             | 0%      | 0%             | 0%               |
|              | Total Percent                   | 0%             | 100%           | 0%             | 100%    | 0%             | 100%             |
|              | Total Enrolled                  | 0              | 3              | 0              | 3       | 0              | 8                |
| Asian        |                                 |                |                |                |         |                |                  |
|              | Success                         | 0%             | 100%           | 0%             | 100%    | 0%             | 83%              |
|              | Non-Success                     | 0%             | 0%             | 0%             | 0%      | 0%             | 0%               |
|              | Withdrawal                      | 0%             | 0%             | 0%             | 0%      | 0%             | 17%              |
|              | Total Percent                   | 0%             | 100%           | 0%             | 100%    | 0%             | 100%             |
|              | Total Enrolled                  | 0              | 6              | 0              | 9       | 0              | 6                |
| Filipino     |                                 |                |                |                |         |                |                  |
|              | Success                         | 0%             | 100%           | 0%             | 89%     | 0%             | 100%             |
|              | Non-Success                     | 0%             | 0%             | 0%             | 11%     | 0%             | 0%               |
|              | Withdrawal                      | 0%             | 0%             | 0%             | 0%      | 0%             | 0%               |
|              | Total Percent                   | 0%             | 100%           | 0%             | 100%    | 0%             | 100%             |
|              | Total Enrolled                  | 0              | 5              | 0              | 9       | 0              | 3                |
| Latino       |                                 |                |                |                |         |                |                  |
|              | Success                         | 0%             | 81%            | 0%             | 91%     | 0%             | 93%              |
|              | Non-Success                     | 0%             | 6%             | 0%             | 0%      | 0%             | 0%               |
|              | Withdrawal                      | 0%             | 13%            | 0%             | 9%      | 0%             | 7%               |
|              | Total Percent                   | 0%             | 100%           | 0%             | 100%    | 0%             | 100%             |
|              | Total Enrolled                  | 0              | 16             | 0              | 11      | 0              | 14               |
| Middle Ea    | astern                          | -              |                |                |         | _              |                  |
|              | Success                         | 0%             | 0%             | 0%             | 0%      | 0%             | 0%               |
|              | Non-Success                     | 0%             | 0%             | 0%             | 0%      | 0%             | 0%               |
|              | Withdrawal                      | 0%             | 0%             | 0%             | 0%      | 0%             | 0%               |
|              | Total Percent                   | 0%             | 0%             | 0%             | 0%      | 0%             | 0%               |
|              | Total Enrolled                  | 0              | 0              | 0              | 0       | 0              | 0                |
| Native An    |                                 | ·              | •              | •              | •       | •              | •                |
|              | Success                         | 0%             | 100%           | 0%             | 0%      | 0%             | 0%               |
|              | Non-Success                     | 0%             | 0%             | 0%             | 0%      | 0%             | 0%               |
|              | Withdrawal                      | 0%             | 0%             | 0%             | 0%      | 0%             | 0%               |
|              | Total Percent                   | 0%             | 100%           | 0%             | 0%      | 0%             | 0%               |
|              | Total Enrolled                  | 0              | 100%           | 0              | 0       | 0              | 0                |
| Pacific Is   |                                 | U              | •              | U              | U       | U              | U                |
| r acilic is  | Success                         | 0%             | 0%             | 0%             | 100%    | 0%             | 100%             |
|              | Non-Success                     | 0%             | 0%             | 0%             | 0%      | 0%             | 0%               |
|              | Withdrawal                      | 0%             | 0%             | 0%             | 0%      | 0%             | 0%               |
|              | Total Percent                   | 0%             | 0%             |                | 100%    | 0%             | 100%             |
|              | Total Percent<br>Total Enrolled | 0%<br><b>0</b> | 0%<br><b>0</b> | 0%<br><b>0</b> | 100%    | 0%<br><b>0</b> | 100%<br><b>2</b> |
| VA/II- ! 4 - | rotal Enrolled                  | U              | U              | U              | 1       | U              | 2                |
| White        | Cusasa                          | 00/            | 000/           | 001            | 4000/   | 00/            | 700/             |
|              | Success                         | 0%             | 86%            | 0%             | 100%    | 0%             | 78%              |
|              | Non-Success                     | 0%             | 14%            | 0%             | 0%      | 0%             | 22%              |
|              | Withdrawal                      | 0%             | 0%             | 0%             | 0%      | 0%             | 0%               |
|              | Total Percent                   | 0%             | 100%           | 0%             | 100%    | 0%             | 100%             |
|              | Total Enrolled                  | 0              | 7              | 0              | 8       | 0              | 9                |