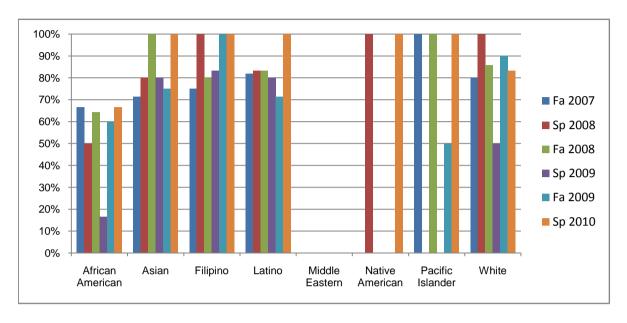

Chabot Success Rates By Ethnicity and Semester Course: HLTH 60

|                  |         | Fa 2007 | Sp 2008 | Fa 2008 | Sp 2009 | Fa 2009 | Sp 2010 |
|------------------|---------|---------|---------|---------|---------|---------|---------|
| African American |         |         |         |         |         |         |         |
| Succes           | SS      | 67%     | 50%     | 64%     | 17%     | 60%     | 67%     |
| Non-Su           | ıccess  | 0%      | 0%      | 14%     | 17%     | 0%      | 0%      |
| Withdra          | awal    | 33%     | 50%     | 21%     | 67%     | 40%     | 33%     |
| Total P          | ercent  | 100%    | 100%    | 100%    | 100%    | 100%    | 100%    |
| Total E          | nrolled | 9       | 4       | 14      | 6       | 5       | 3       |
| Asian            |         |         |         |         |         |         |         |
| Succes           | SS      | 71%     | 80%     | 100%    | 80%     | 75%     | 100%    |
| Non-Su           | ıccess  | 0%      | 20%     | 0%      | 0%      | 0%      | 0%      |
| Withdra          | awal    | 29%     | 0%      | 0%      | 20%     | 25%     | 0%      |
| Total P          | ercent  | 100%    | 100%    | 100%    | 100%    | 100%    | 100%    |
| Total E          | nrolled | 7       | 5       | 4       | 5       | 4       | 7       |
| Filipino         |         |         |         |         |         |         |         |
| Succes           | SS      | 75%     | 100%    | 80%     | 83%     | 100%    | 100%    |
| Non-Su           | ıccess  | 0%      | 0%      | 20%     | 0%      | 0%      | 0%      |
| Withdra          | awal    | 25%     | 0%      | 0%      | 17%     | 0%      | 0%      |
| Total P          | ercent  | 100%    | 100%    | 100%    | 100%    | 100%    | 100%    |
| Total E          | nrolled | 4       | 2       | 5       | 6       | 3       | 3       |
| Latino           |         |         |         |         |         |         |         |
| Succes           | SS      | 82%     | 83%     | 83%     | 80%     | 71%     | 100%    |
| Non-Su           | ıccess  | 0%      | 0%      | 8%      | 20%     | 0%      | 0%      |
| Withdra          | awal    | 18%     | 17%     | 8%      | 0%      | 29%     | 0%      |
| Total P          | ercent  | 100%    | 100%    | 100%    | 100%    | 100%    | 100%    |
| Total E          | nrolled | 11      | 6       | 12      | 5       | 14      | 5       |
| Middle Eastern   |         |         |         |         |         |         |         |
| Succes           | SS      | 0%      | 0%      | 0%      | 0%      | 0%      | 0%      |
| Non-Su           | ıccess  | 0%      | 0%      | 0%      | 0%      | 0%      | 0%      |
| Withdra          | awal    | 0%      | 0%      | 0%      | 100%    | 0%      | 0%      |

|             | Total Percent  | 0%   | 0%   | 0%   | 100% | 0%   | 0%   |
|-------------|----------------|------|------|------|------|------|------|
|             | Total Enrolled | 0    | 0    | 0    | 1    | 0    | 0    |
| Native Ar   | nerican        |      |      |      |      |      |      |
|             | Success        | 0%   | 100% | 0%   | 0%   | 0%   | 100% |
|             | Non-Success    | 0%   | 0%   | 0%   | 0%   | 0%   | 0%   |
|             | Withdrawal     | 0%   | 0%   | 0%   | 0%   | 100% | 0%   |
|             | Total Percent  | 0%   | 100% | 0%   | 0%   | 100% | 100% |
|             | Total Enrolled | 0    | 1    | 0    | 0    | 2    | 1    |
| Pacific Isl | ander          |      |      |      |      |      |      |
|             | Success        | 100% | 0%   | 100% | 0%   | 50%  | 100% |
|             | Non-Success    | 0%   | 0%   | 0%   | 0%   | 50%  | 0%   |
|             | Withdrawal     | 0%   | 0%   | 0%   | 0%   | 0%   | 0%   |
|             | Total Percent  | 100% | 0%   | 100% | 0%   | 100% | 100% |
|             | Total Enrolled | 1    | 0    | 1    | 0    | 2    | 2    |
| White       |                |      |      |      |      |      |      |
|             | Success        | 80%  | 100% | 86%  | 50%  | 90%  | 83%  |
|             | Non-Success    | 0%   | 0%   | 14%  | 50%  | 0%   | 17%  |
|             | Withdrawal     | 20%  | 0%   | 0%   | 0%   | 10%  | 0%   |
|             | Total Percent  | 100% | 100% | 100% | 100% | 100% | 100% |
|             | Total Enrolled | 10   | 4    | 7    | 2    | 10   | 6    |