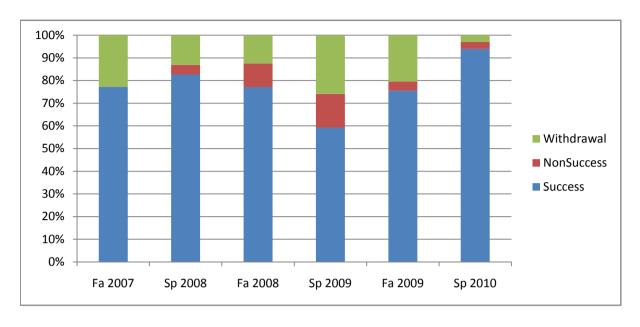

Chabot Success, Non-Success, and Withdrawal Rates By Semester Course: HLTH 60

|                | Fa 2007 | Sp 2008 | Fa 2008 | Sp 2009 | Fa 2009 | Sp 2010 |
|----------------|---------|---------|---------|---------|---------|---------|
| Success        | 77%     | 83%     | 77%     | 59%     | 76%     | 94%     |
| Non-Success    | 0%      | 4%      | 10%     | 15%     | 4%      | 3%      |
| Withdrawal     | 23%     | 13%     | 13%     | 26%     | 20%     | 3%      |
| Total Percent  | 100%    | 100%    | 100%    | 100%    | 100%    | 100%    |
| Total Enrolled | 44      | 23      | 48      | 27      | 49      | 33      |