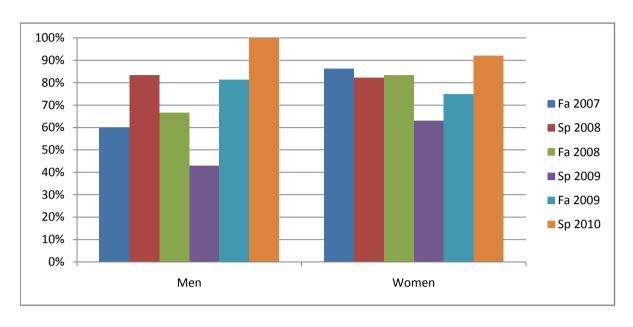

Chabot Success Rates By Gender and Semester Course: HLTH 60

|                | Fa 2007 | Sp 2008 | Fa 2008 | Sp 2009 | Fa 2009 | Sp 2010 |
|----------------|---------|---------|---------|---------|---------|---------|
| Men            |         | -       |         | -       |         |         |
| Success        | 60%     | 83%     | 67%     | 43%     | 81%     | 100%    |
| Non-Success    | 0%      | 0%      | 11%     | 29%     | 0%      | 0%      |
| Withdrawal     | 40%     | 17%     | 22%     | 29%     | 19%     | 0%      |
| Total Percent  | 100%    | 100%    | 100%    | 100%    | 100%    | 100%    |
| Total Enrolled | 15      | 6       | 18      | 7       | 16      | 8       |
| Women          |         |         |         |         |         |         |
| Success        | 86%     | 82%     | 83%     | 63%     | 75%     | 92%     |
| Non-Success    | 0%      | 6%      | 10%     | 11%     | 6%      | 4%      |
| Withdrawal     | 14%     | 12%     | 7%      | 26%     | 19%     | 4%      |
| Total Percent  | 100%    | 100%    | 100%    | 100%    | 100%    | 100%    |
| Total Enrolled | 29      | 17      | 30      | 19      | 32      | 25      |