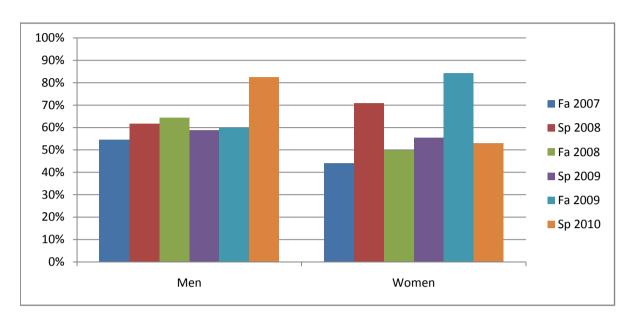

Chabot Success Rates By Gender and Semester Course: HLTH 61

|                | Fa 2007 | Sp 2008 | Fa 2008 | Sp 2009 | Fa 2009 | Sp 2010 |
|----------------|---------|---------|---------|---------|---------|---------|
| Men            |         |         |         |         |         | ·       |
| Success        | 55%     | 62%     | 65%     | 59%     | 60%     | 83%     |
| Non-Success    | 16%     | 6%      | 11%     | 11%     | 8%      | 3%      |
| Withdrawal     | 29%     | 32%     | 24%     | 30%     | 32%     | 15%     |
| Total Percent  | 100%    | 100%    | 100%    | 100%    | 100%    | 100%    |
| Total Enrolled | 55      | 68      | 62      | 73      | 50      | 40      |
| Women          |         |         |         |         |         |         |
| Success        | 44%     | 71%     | 50%     | 56%     | 84%     | 53%     |
| Non-Success    | 8%      | 8%      | 7%      | 0%      | 0%      | 18%     |
| Withdrawal     | 48%     | 21%     | 43%     | 44%     | 16%     | 29%     |
| Total Percent  | 100%    | 100%    | 100%    | 100%    | 100%    | 100%    |
| Total Enrolled | 25      | 24      | 14      | 27      | 19      | 17      |