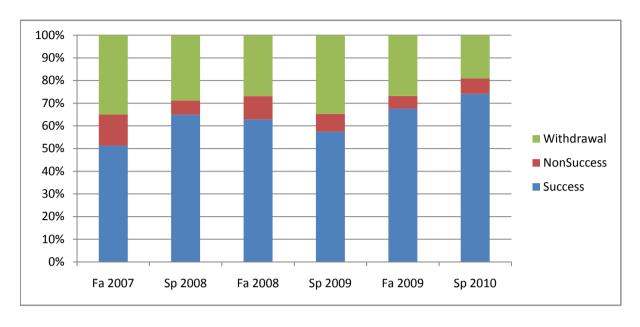

Chabot Success, Non-Success, and Withdrawal Rates By Semester Course: HLTH 61

|                | Fa 2007 | Sp 2008 | Fa 2008 | Sp 2009 | Fa 2009 | Sp 2010 |
|----------------|---------|---------|---------|---------|---------|---------|
| Success        | 51%     | 65%     | 63%     | 57%     | 68%     | 74%     |
| Non-Success    | 14%     | 6%      | 10%     | 8%      | 6%      | 7%      |
| Withdrawal     | 35%     | 29%     | 27%     | 35%     | 27%     | 19%     |
| Total Percent  | 100%    | 100%    | 100%    | 100%    | 100%    | 100%    |
| Total Enrolled | 80      | 94      | 78      | 101     | 71      | 58      |