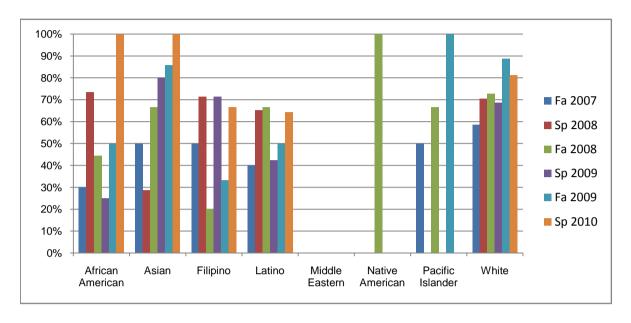

Chabot Success Rates By Ethnicity and Semester Course: HLTH 61

|            |                | Fa 2007 | Sp 2008 | Fa 2008 | Sp 2009 | Fa 2009 | Sp 2010 |
|------------|----------------|---------|---------|---------|---------|---------|---------|
| African Ar | merican        |         |         |         |         |         |         |
|            | Success        | 30%     | 73%     | 44%     | 25%     | 50%     | 100%    |
|            | Non-Success    | 10%     | 0%      | 0%      | 13%     | 0%      | 0%      |
|            | Withdrawal     | 60%     | 27%     | 56%     | 63%     | 50%     | 0%      |
|            | Total Percent  | 100%    | 100%    | 100%    | 100%    | 100%    | 100%    |
|            | Total Enrolled | 10      | 15      | 9       | 8       | 6       | 8       |
| Asian      |                |         |         |         |         |         |         |
|            | Success        | 50%     | 29%     | 67%     | 80%     | 86%     | 100%    |
|            | Non-Success    | 17%     | 14%     | 17%     | 0%      | 14%     | 0%      |
|            | Withdrawal     | 33%     | 57%     | 17%     | 20%     | 0%      | 0%      |
|            | Total Percent  | 100%    | 100%    | 100%    | 100%    | 100%    | 100%    |
|            | Total Enrolled | 6       | 7       | 6       | 5       | 7       | 7       |
| Filipino   |                |         |         |         |         |         |         |
|            | Success        | 50%     | 71%     | 20%     | 71%     | 33%     | 67%     |
|            | Non-Success    | 17%     | 14%     | 0%      | 0%      | 0%      | 0%      |
|            | Withdrawal     | 33%     | 14%     | 80%     | 29%     | 67%     | 33%     |
|            | Total Percent  | 100%    | 100%    | 100%    | 100%    | 100%    | 100%    |
|            | Total Enrolled | 6       | 7       | 5       | 7       | 3       | 3       |
| Latino     |                |         |         |         |         |         |         |
|            | Success        | 40%     |         |         |         | 50%     | 64%     |
|            | Non-Success    | 20%     | 4%      |         | 9%      | 11%     | 21%     |
|            | Withdrawal     | 40%     | 30%     | 21%     | 48%     | 39%     | 14%     |
|            | Total Percent  | 100%    | 100%    | 100%    |         | 100%    | 100%    |
|            | Total Enrolled | 15      | 23      | 24      | 33      | 28      | 14      |
| Middle Ea  | stern          |         |         |         |         |         |         |
|            | Success        | 0%      |         |         |         |         | 0%      |
|            | Non-Success    | 0%      | 0%      |         |         | 0%      | 0%      |
|            | Withdrawal     | 0%      | 0%      | 0%      | 0%      | 0%      | 0%      |

|            | Total Percent  | 0%   | 0%   | 0%   | 0%   | 0%   | 0%   |
|------------|----------------|------|------|------|------|------|------|
|            | Total Enrolled | 0    | 0    | 0    | 0    | 0    | 0    |
| Native A   | merican        |      |      |      |      |      |      |
|            | Success        | 0%   | 0%   | 100% | 0%   | 0%   | 0%   |
|            | Non-Success    | 0%   | 0%   | 0%   | 0%   | 0%   | 100% |
|            | Withdrawal     | 0%   | 0%   | 0%   | 0%   | 100% | 0%   |
|            | Total Percent  | 0%   | 0%   | 100% | 0%   | 100% | 100% |
|            | Total Enrolled | 0    | 0    | 2    | 0    | 1    | 1    |
| Pacific Is | lander         |      |      |      |      |      |      |
|            | Success        | 50%  | 0%   | 67%  | 0%   | 100% | 0%   |
|            | Non-Success    | 0%   | 67%  | 0%   | 50%  | 0%   | 0%   |
|            | Withdrawal     | 50%  | 33%  | 33%  | 50%  | 0%   | 100% |
|            | Total Percent  | 100% | 100% | 100% | 100% | 100% | 100% |
|            | Total Enrolled | 2    | 3    | 3    | 2    | 1    | 2    |
| White      |                |      |      |      |      |      |      |
|            | Success        | 59%  | 71%  | 73%  | 69%  | 89%  | 81%  |
|            | Non-Success    | 3%   | 3%   | 18%  | 6%   | 0%   | 0%   |
|            | Withdrawal     | 38%  | 26%  | 9%   | 26%  | 11%  | 19%  |
|            | Total Percent  | 100% | 100% | 100% | 100% | 100% | 100% |
|            | Total Enrolled | 29   | 34   | 22   | 35   | 18   | 16   |